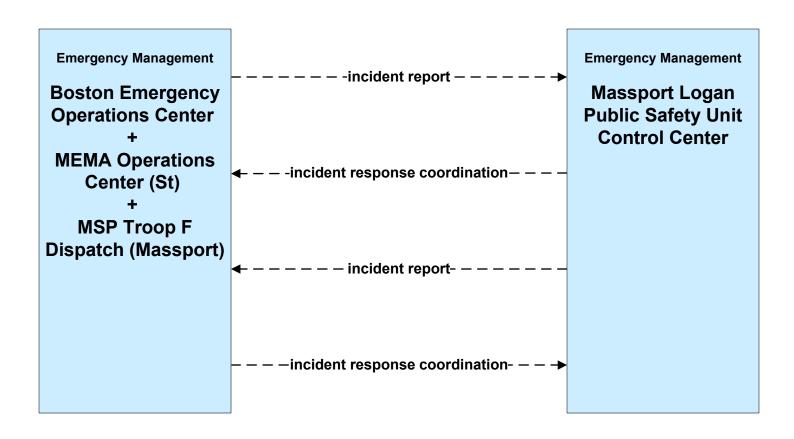

### ATMS01 - Network Surveillance MSP



# ATMS08 - Incident Management Boston Transportation Department (TM/EM)



# ATMS08 - Incident Management MassDOT - Highway Division (TM/EM)



# ATMS08 - Incident Management Local Cities/Towns (TM/EM)



#### EM01 - Emergency Response Coordination Massport





## EM01 - Emergency Response Coordination MBTA and DCR Dispatch





LEGEND

planned and future flow

existing flow

user defined flow

### EM01 - Emergency Response Coordination MEMA



### EM01 - Emergency Response Coordination MSP Marine Division





#### EM01 - Emergency Response Coordination MSP



# EM01 - Emergency Response Coordination City/Town/County Emergency Management Center



## MC03 - Road Weather Data Collection MEMA





# MC04 - Weather Information Processing and Distribution Private and National Weather Services (2 of 2)