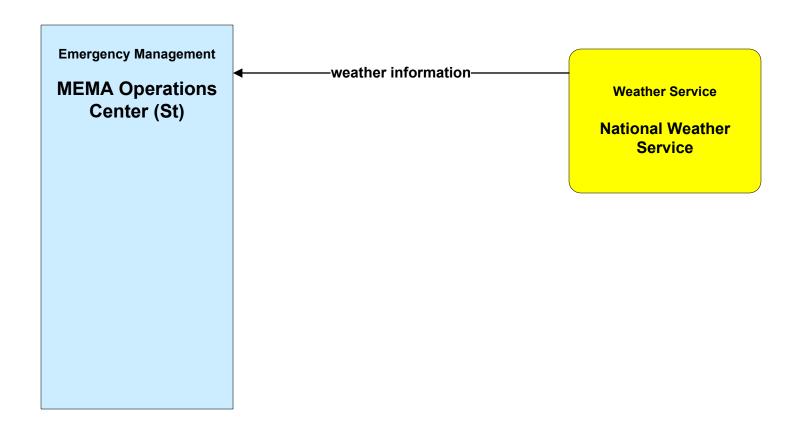

### ATMS01 - Network Surveillance MSP



# ATMS08 - Incident Management Boston Transportation Department (TM/EM)



# ATMS08 - Incident Management MassDOT - Highway Division (TM/EM)



# ATMS08 - Incident Management Local Cities/Towns (TM/EM)



#### EM01 - Emergency Response Coordination Massport





## EM01 - Emergency Response Coordination MBTA and DCR Dispatch





LEGEND

planned and future flow

existing flow

user defined flow

### EM01 - Emergency Response Coordination MEMA



### EM01 - Emergency Response Coordination MSP Marine Division





#### EM01 - Emergency Response Coordination MSP



# EM01 - Emergency Response Coordination City/Town/County Emergency Management Center



## MC03 - Road Weather Data Collection MEMA





# MC04 - Weather Information Processing and Distribution Private and National Weather Services (2 of 2)