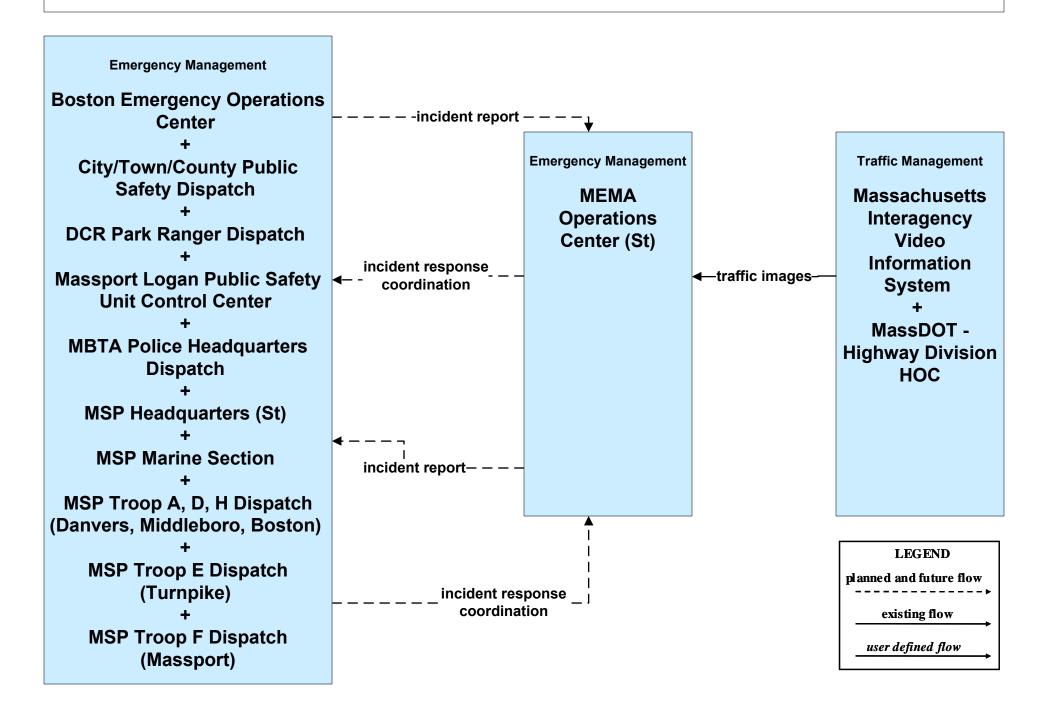

### EM01 - Emergency Response Coordination MSP Marine Division

#### EM01 - Emergency Response Coordination MSP