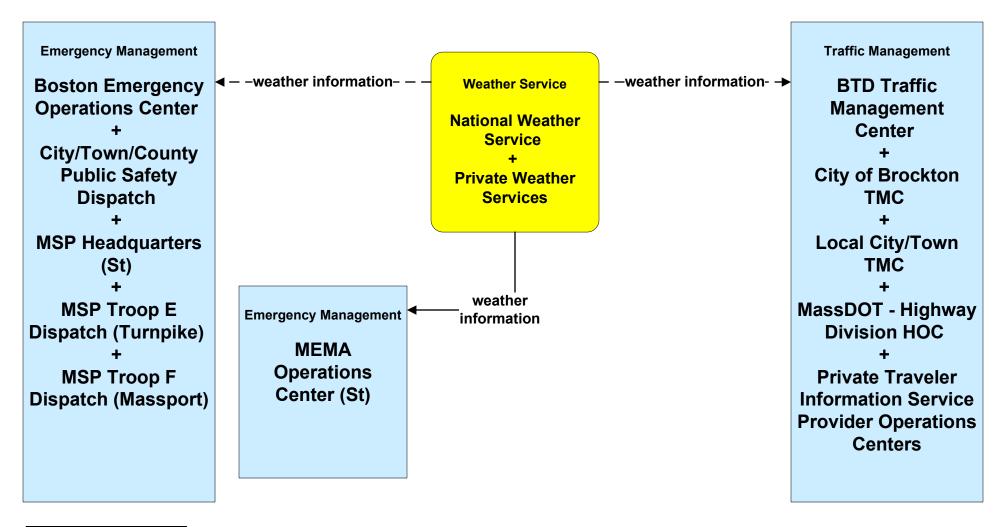

# MC04 - Weather Information Processing and Distribution Private and National Weather Services (2 of 2)