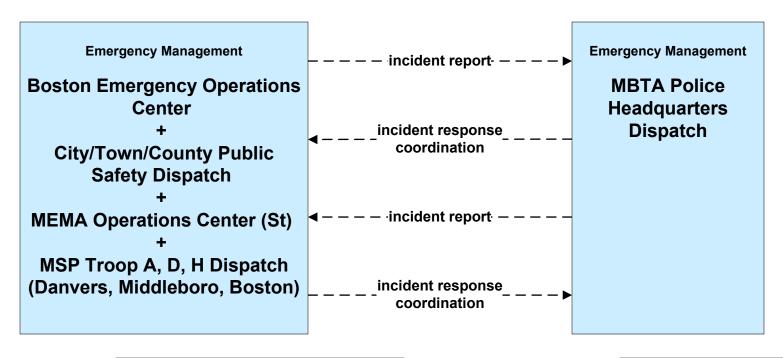

## EM01 - Emergency Response Coordination MBTA and DCR Dispatch

LEGEND

planned and future flow

existing flow

user defined flow