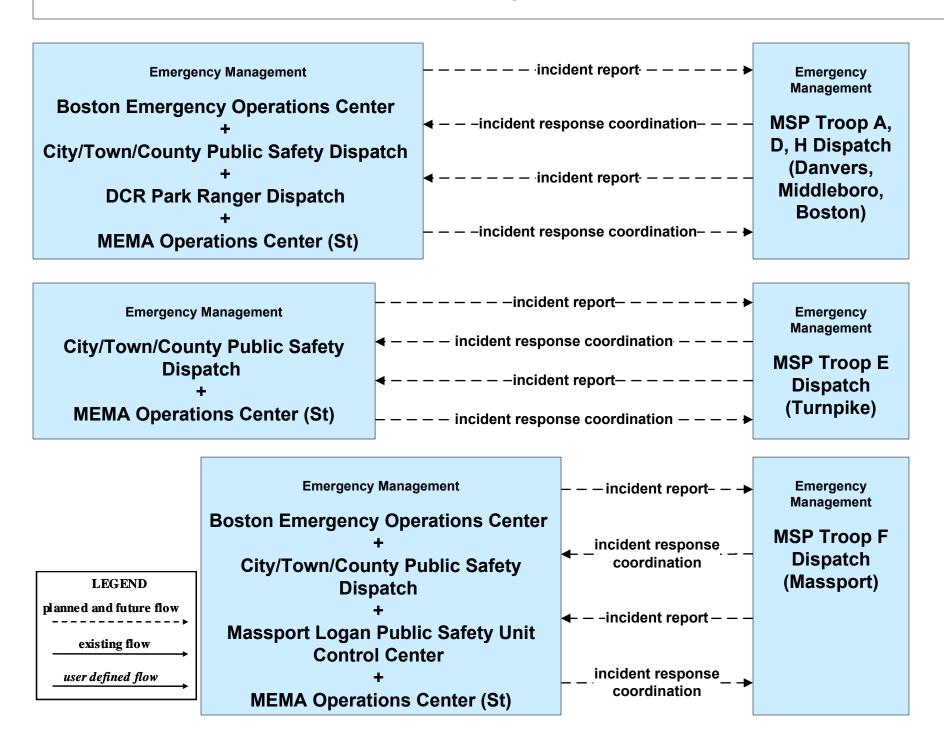

### ATMS01 - Network Surveillance MSP



# ATMS08 - Incident Management Boston Transportation Department (TM/EM)



# ATMS08 - Incident Management MassDOT - Highway Division (TM/EM)



# ATMS08 - Incident Management Local Cities/Towns (TM/EM)



#### EM01 - Emergency Response Coordination Massport





## EM01 - Emergency Response Coordination MBTA and DCR Dispatch





LEGEND

planned and future flow

existing flow

user defined flow

### EM01 - Emergency Response Coordination MEMA



### EM01 - Emergency Response Coordination MSP Marine Division





#### EM01 - Emergency Response Coordination MSP



# EM01 - Emergency Response Coordination City/Town/County Emergency Management Center



## MC03 - Road Weather Data Collection MEMA





# MC04 - Weather Information Processing and Distribution Private and National Weather Services (2 of 2)