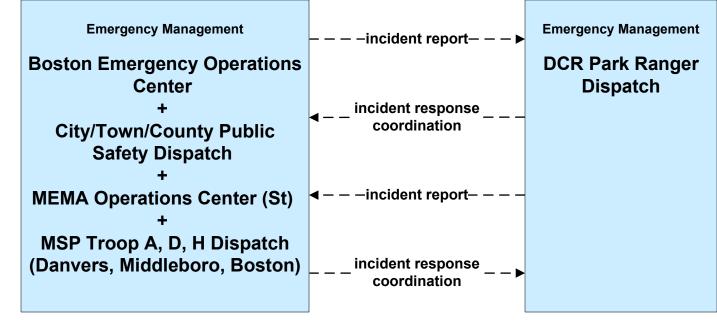

## EM01 - Emergency Response Coordination MBTA and DCR Dispatch

LEGEND

planned and future flow

existing flow

user defined flow