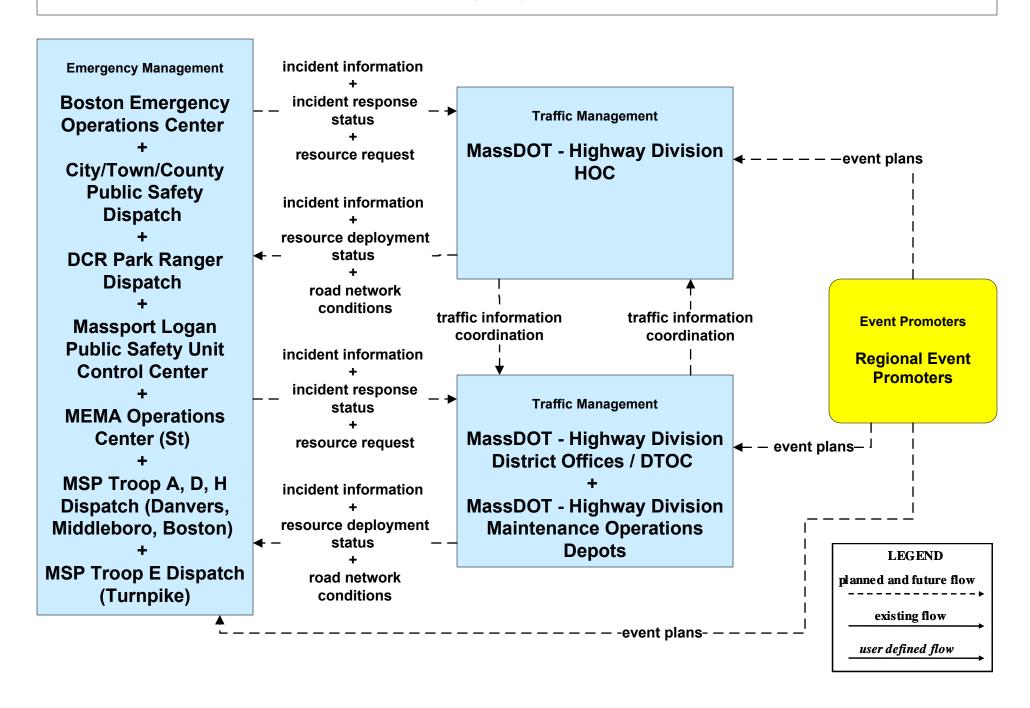

### ATMS01 - Network Surveillance MSP



# ATMS08 - Incident Management Boston Transportation Department (TM/EM)



# ATMS08 - Incident Management MassDOT - Highway Division (TM/EM)



# ATMS08 - Incident Management Local Cities/Towns (TM/EM)



#### EM01 - Emergency Response Coordination Massport





## EM01 - Emergency Response Coordination MBTA and DCR Dispatch





LEGEND

planned and future flow

existing flow

user defined flow

### EM01 - Emergency Response Coordination MEMA



### EM01 - Emergency Response Coordination MSP Marine Division





#### EM01 - Emergency Response Coordination MSP



# EM01 - Emergency Response Coordination City/Town/County Emergency Management Center



## MC03 - Road Weather Data Collection MEMA





# MC04 - Weather Information Processing and Distribution Private and National Weather Services (2 of 2)