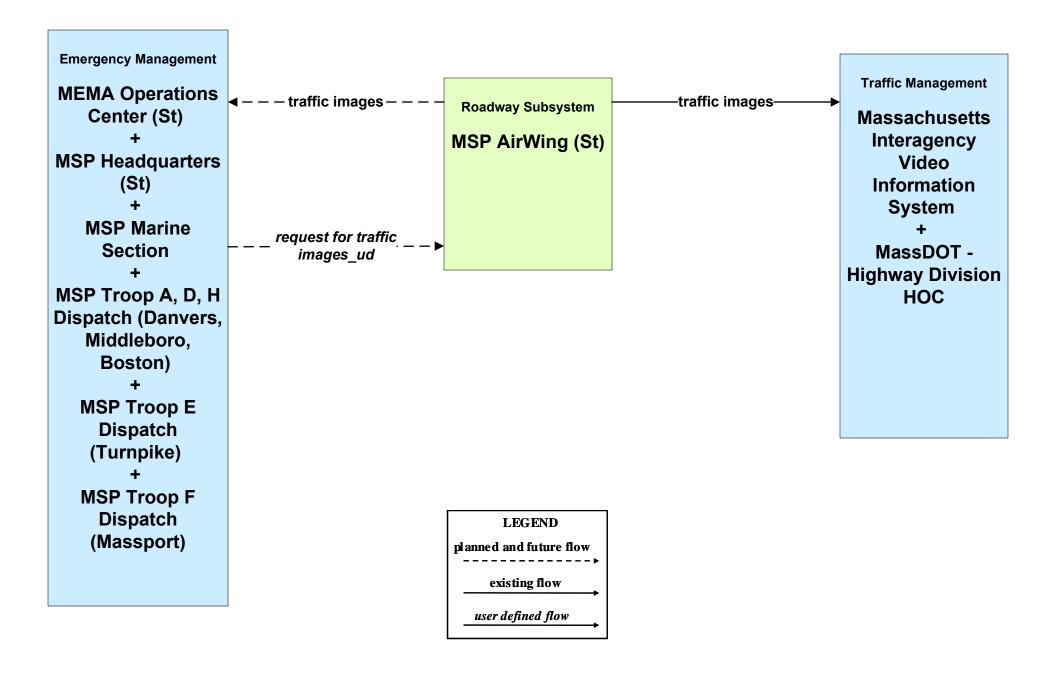

### ATMS01 - Network Surveillance MSP



# ATMS08 - Incident Management Boston Transportation Department (TM/EM)



# ATMS08 - Incident Management MassDOT - Highway Division (TM/EM)



# ATMS08 - Incident Management Local Cities/Towns (TM/EM)



#### EM01 - Emergency Response Coordination Massport





## EM01 - Emergency Response Coordination MBTA and DCR Dispatch





LEGEND

planned and future flow

existing flow

user defined flow

### EM01 - Emergency Response Coordination MEMA



### EM01 - Emergency Response Coordination MSP Marine Division





#### EM01 - Emergency Response Coordination MSP



# EM01 - Emergency Response Coordination City/Town/County Emergency Management Center



## MC03 - Road Weather Data Collection MEMA





# MC04 - Weather Information Processing and Distribution Private and National Weather Servi