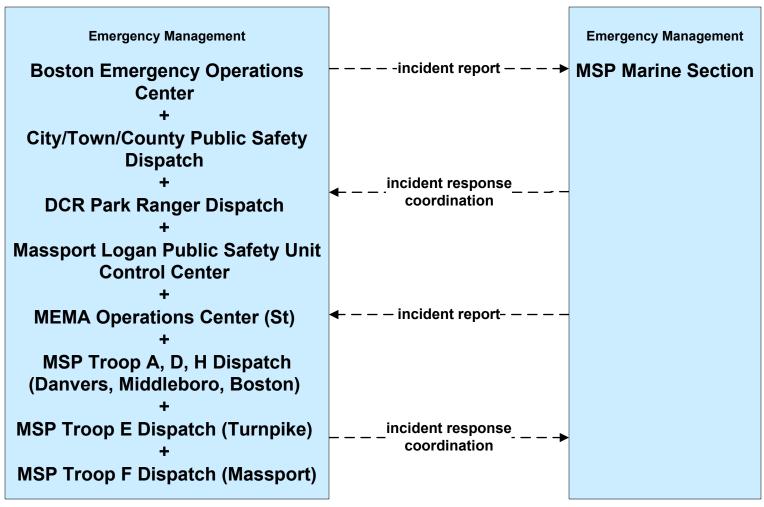

### ATMS01 - Network Surveillance MSP



# ATMS08 - Incident Management Boston Transportation Department (TM/EM)



# ATMS08 - Incident Management MassDOT - Highway Division (TM/EM)



# ATMS08 - Incident Management Local Cities/Towns (TM/EM)



#### EM01 - Emergency Response Coordination Massport





## EM01 - Emergency Response Coordination MBTA and DCR Dispatch





LEGEND

planned and future flow

existing flow

user defined flow

### EM01 - Emergency Response Coordination MEMA



### EM01 - Emergency Response Coordination MSP Marine Division





#### EM01 - Emergency Response Coordination MSP



# EM01 - Emergency Response Coordination City/Town/County Emergency Management Center



## MC03 - Road Weather Data Collection MEMA





# MC04 - Weather Information Processing and Distribution Private and National Weather Services (2 of 2)