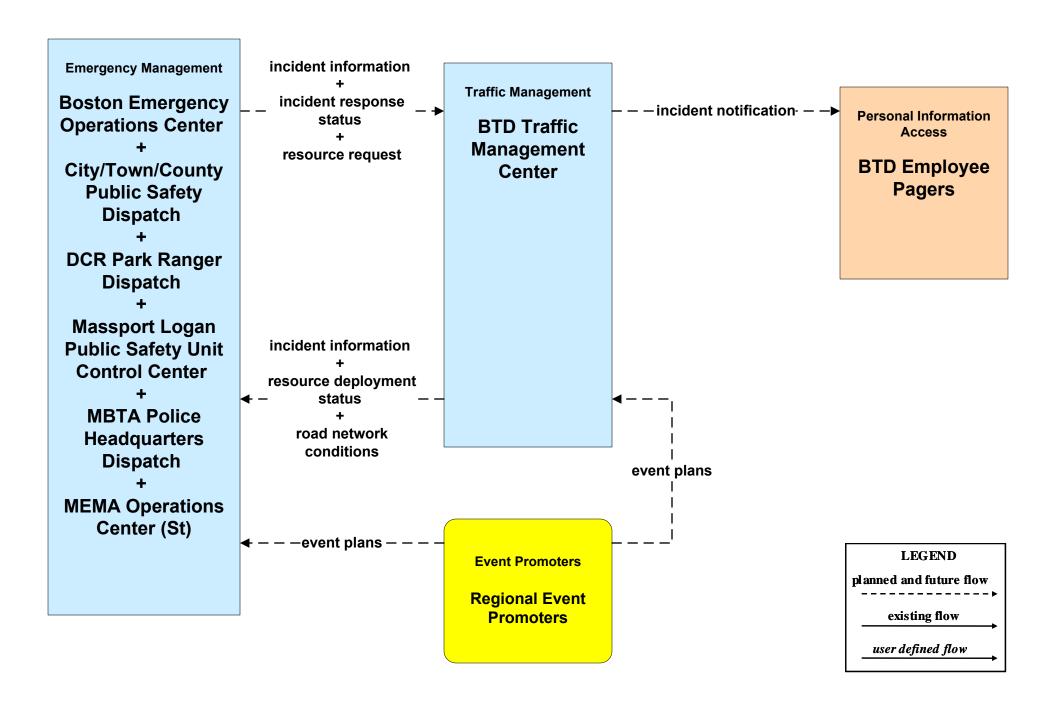

### ATMS01 - Network Surveillance MSP



# ATMS08 - Incident Management Boston Transportation Department (TM/EM)



# ATMS08 - Incident Management MassDOT - Highway Division (TM/EM)



# ATMS08 - Incident Management Local Cities/Towns (TM/EM)



#### EM01 - Emergency Response Coordination Massport





## EM01 - Emergency Response Coordination MBTA and DCR Dispatch





LEGEND

planned and future flow

existing flow

user defined flow

### EM01 - Emergency Response Coordination MEMA



### EM01 - Emergency Response Coordination MSP Marine Division





#### EM01 - Emergency Response Coordination MSP



# EM01 - Emergency Response Coordination City/Town/County Emergency Management Center



## MC03 - Road Weather Data Collection MEMA





# MC04 - Weather Information Processing and Distribution Private and National Weather Services (2 of 2)