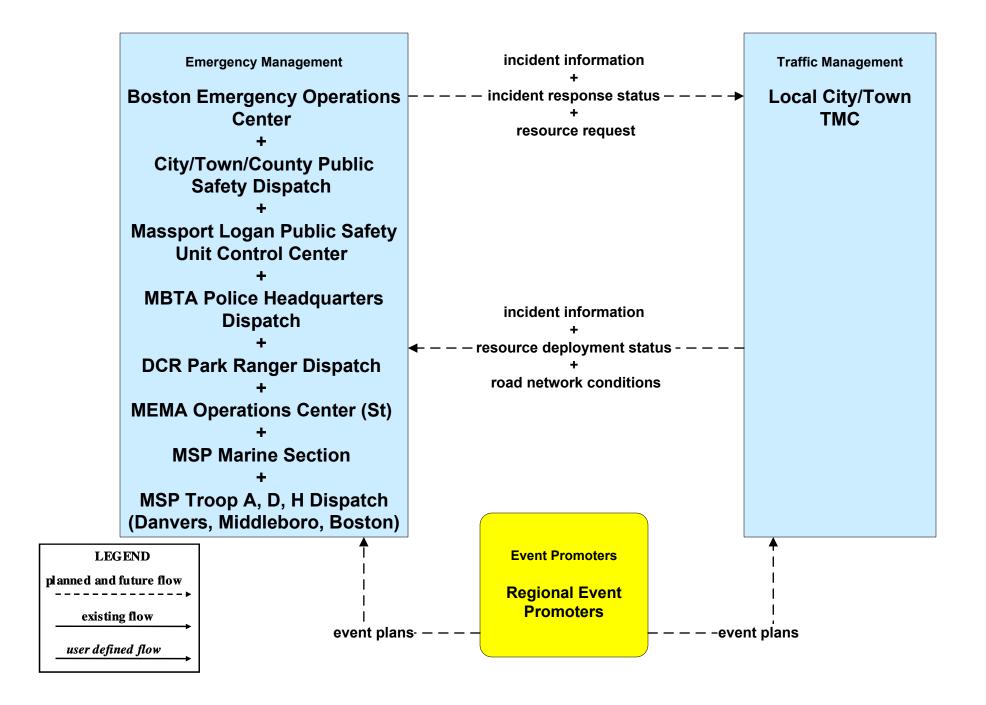

### ATMS01 - Network Surveillance MSP



# ATMS08 - Incident Management Boston Transportation Department (TM/EM)



# ATMS08 - Incident Management MassDOT - Highway Division (TM/EM)



# ATMS08 - Incident Management Local Cities/Towns (TM/EM)



#### EM01 - Emergency Response Coordination Massport





## EM01 - Emergency Response Coordination MBTA and DCR Dispatch





LEGEND

planned and future flow

existing flow

user defined flow

### EM01 - Emergency Response Coordination MEMA



### EM01 - Emergency Response Coordination MSP Marine Division





#### EM01 - Emergency Response Coordination MSP



# EM01 - Emergency Response Coordination City/Town/County Emergency Management Center



## MC03 - Road Weather Data Collection MEMA





# MC04 - Weather Information Processing and Distribution Private and National Weather Services (2 of 2)