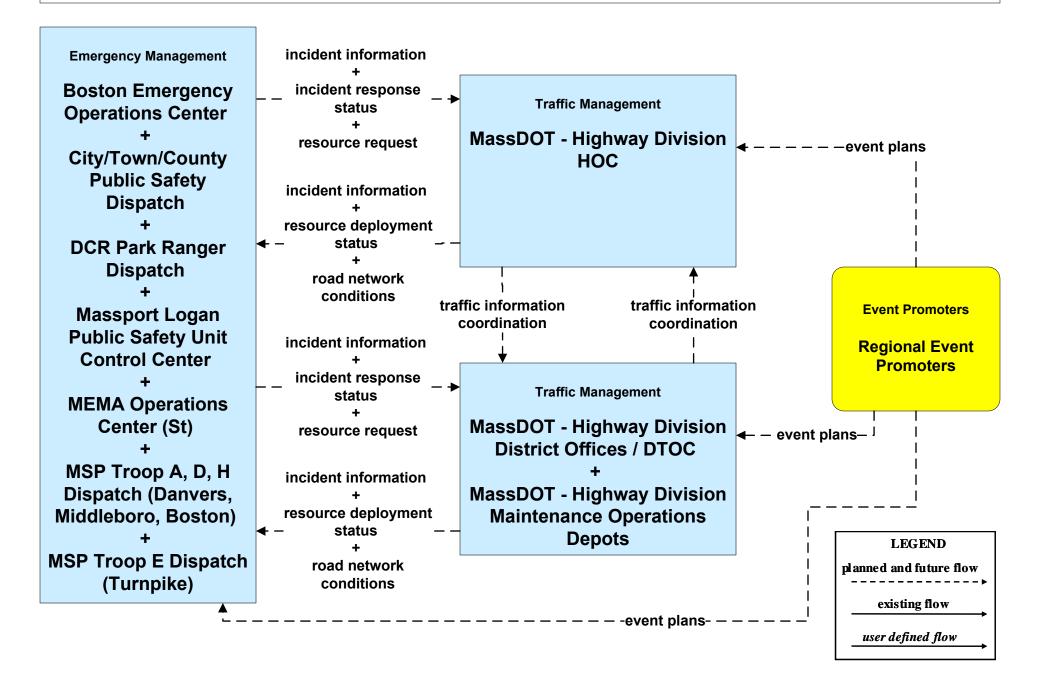

# AD1 - ITS Data Mart MassDOT - RMV Crash Report Database





# APTS05 - Transit Security MBTA Subway



## APTS05 - Transit Security MBTA Bus





# ATMS06 - Traffic Information Dissemination Local Cities/Towns (2 of 2)



## ATMS08 - Incident Management Boston Transportation Department (TM/EM)



# ATMS08 - Incident Management MassDOT - Highway Division (TM/EM)



## ATMS08 - Incident Management Local Cities/Towns (TM/EM)



#### ATMS08 - Incident Management MassDOT - Highway Division (EM/MCM)





#### ATMS08 - Incident Management Local City/Town (EM/MCM)





#### ATMS08 - Incident Management MassDOT - Highway Division and Local Cities/Towns/Counties (EM/EV)





### ATMS10 - Electronic Toll Collection MassDOT - Highway Division (3 of 3)



#### ATMS21 - Road Closure Management MassDOT - Highway Division



## EM01 - Emergency Response Coordination PSNA Network



#### EM01 - Emergency Response Coordination Boston Emergency Operations Center



#### EM01 - Emergency Response Coordination MBTA and DCR Dispatch





# EM01 - Emergency Response Coordination MEMA



#### EM01 - Emergency Response Coordination MSP Marine Division





user defined fl