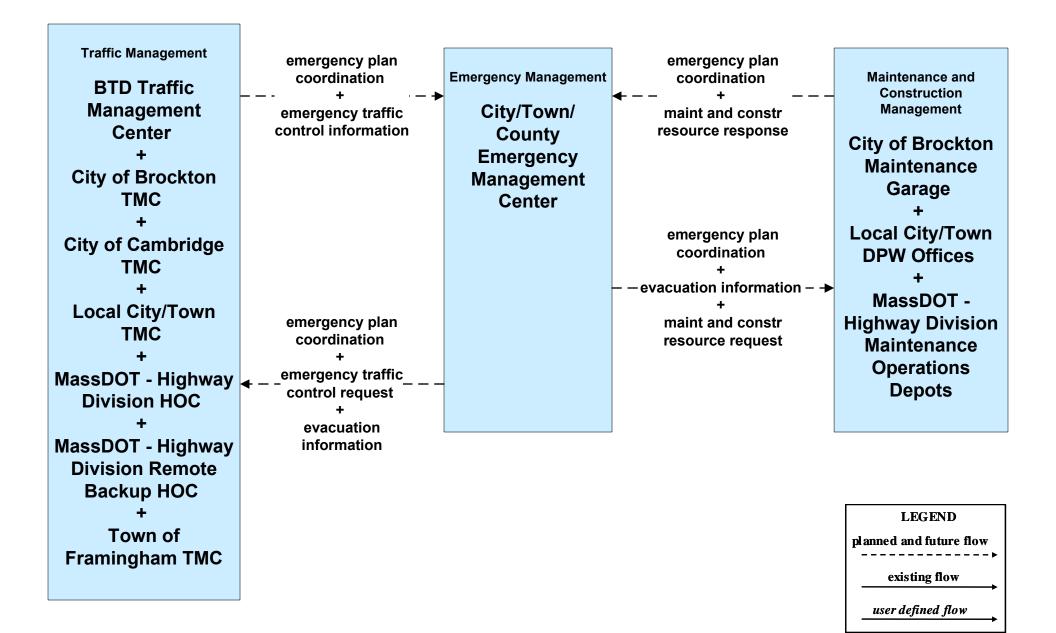

owns/Counties (EM/EV)





### ATMS10 - Electronic Toll Collection MassDOT - Highway Division (3 of 3)



#### ATMS21 - Road Closure Management MassDOT - Highway Division



## EM01 - Emergency Response Coordination PSNA Network



#### EM01 - Emergency Response Coordination Boston Emergency Operations Center



#### EM01 - Emergency Response Coordination MBTA and DCR Dispatch





# EM01 - Emergency Response Coordination MEMA



#### EM01 - Emergency Response Coordination MSP Marine Division





user defined flow

# EM01 - Emergency Response Coordination MSP



# EM01 - Emergency Response Coordination City/Town/County Emergency Management Center



## EM02 - Emergency Routing Local Cities/Towns/Counties



# EM08 - Disaster Response City/Town/County Emergency Management Center (1 of 2)



# EM08 - Disaster Response City/Town/County Emergency Management Center (2 of 2)



existing now

user defined flow

# EM09 - Evacuation and Reentry Management City/Town/County Emergency Management Center (1 of 2)



# EM09 - Evacuation and Reentry Management City/Town/County Emergency Management Center (2 of 2)





# MC04 - Weather Information Processing and Distribution Private and National Weather Services (2 of 2)



planned and future flow

existing flow

user defined flow