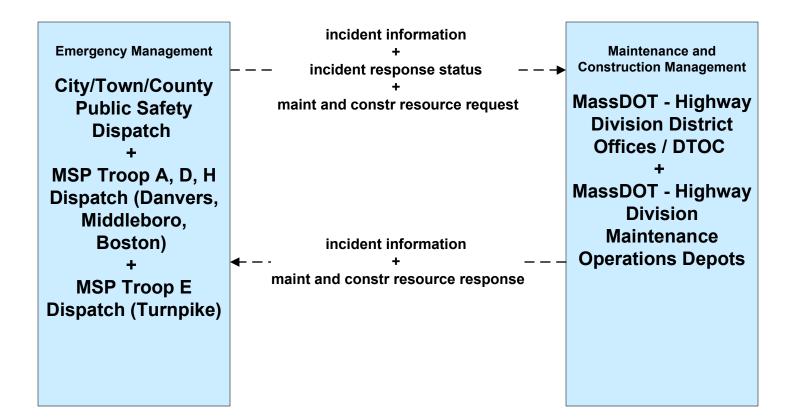

# AD1 - ITS Data Mart MassDOT - RMV Crash Report Database





# APTS05 - Transit Security MBTA Subway



## APTS05 - Transit Security MBTA Bus





# ATMS06 - Traffic Information Dissemination Local Cities/Towns (2 of 2)



## ATMS08 - Incident Management Boston Transportation Department (TM/EM)



# ATMS08 - Incident Management MassDOT - Highway Division (TM/EM)



## ATMS08 - Incident Management Local Cities/Towns (TM/EM)



#### ATMS08 - Incident Management MassDOT - Highway Division (EM/MCM)





#### ATMS08 - Incident Management Local City/Town (EM/MCM)





#### ATMS08 - Incident Management MassDOT - Highway Division and Local Cities/Towns/Counties (EM/EV)





### ATMS10 - Electronic Toll Collection MassDOT - Highway Division (3 of 3)



#### ATMS21 - Road Closure Management MassDOT - Highway Division



## EM01 - Emergency Response Coordination PSNA Network



#### EM01 - Emergency Response Coordination Boston Emergency Operations Center



#### EM01 - Emergency Response Coordination MBTA and DCR Dispatch





# EM01 - Emergency Response Coordination MEMA



#### EM01 - Emergency Response Coordination MSP Marine Division





user defined flow

# EM01 - Emergency Response Coordination MSP



# EM01 - Emergency Response Coordination City/Town/County Emergency Management Cent