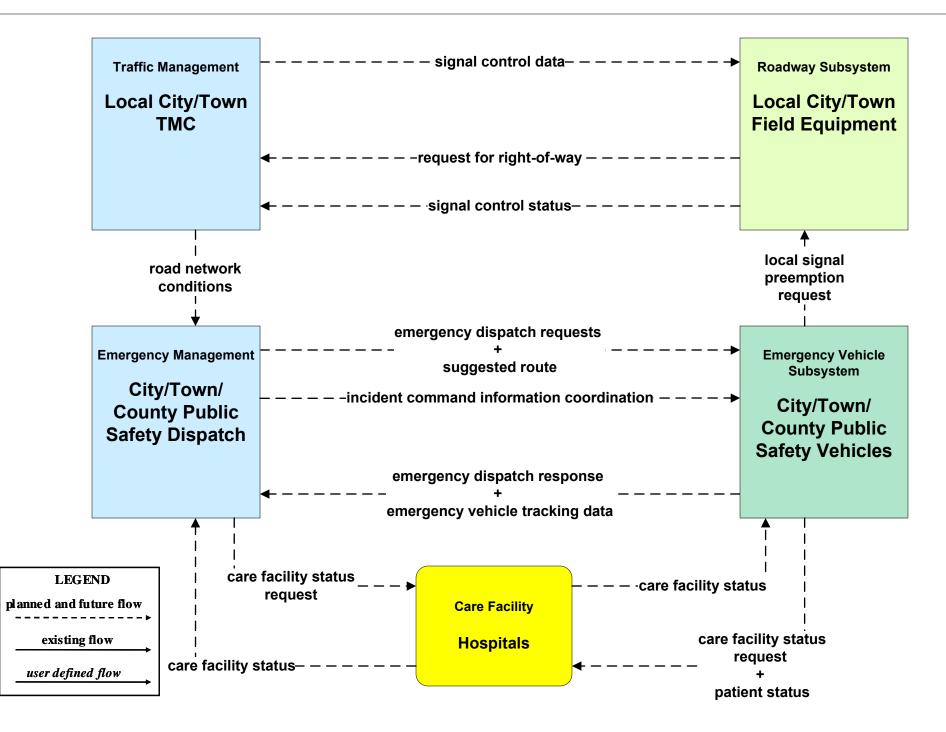

#### ATMS08 - Incident Management MassDOT - Highway Division and Local Cities/Towns/Counties (EM/EV)





### ATMS10 - Electronic Toll Collection MassDOT - Highway Division (3 of 3)



#### ATMS21 - Road Closure Management MassDOT - Highway Division



## EM01 - Emergency Response Coordination PSNA Network



#### EM01 - Emergency Response Coordination Boston Emergency Operations Center



#### EM01 - Emergency Response Coordination MBTA and DCR Dispatch





# EM01 - Emergency Response Coordination MEMA



#### EM01 - Emergency Response Coordination MSP Marine Division





user defined flow

# EM01 - Emergency Response Coordination MSP



# EM01 - Emergency Response Coordination City/Town/County Emergency Management Center



## EM02 - Emergency Routing Local Cities/Towns/Counties



# EM08 - Disaster Response City/Town/County Emergency Management Center (1 of 2)



# EM08 - Disaster Response City/Town/County Emergency Management Center (2 of 2)



existing now

user defined flow

# EM09 - Evacuation and Reentry Management City/Town/County Emergency Management Center (1 of 2)



# EM09 - Evacuation and Reentry Management City/Town/County Emergency Management Center (2 of 2)





# MC04 - Weather Information Processing and Distribution Private and National Weather Services (2 of 2)



planned and future flow

existing flow

user defined flow