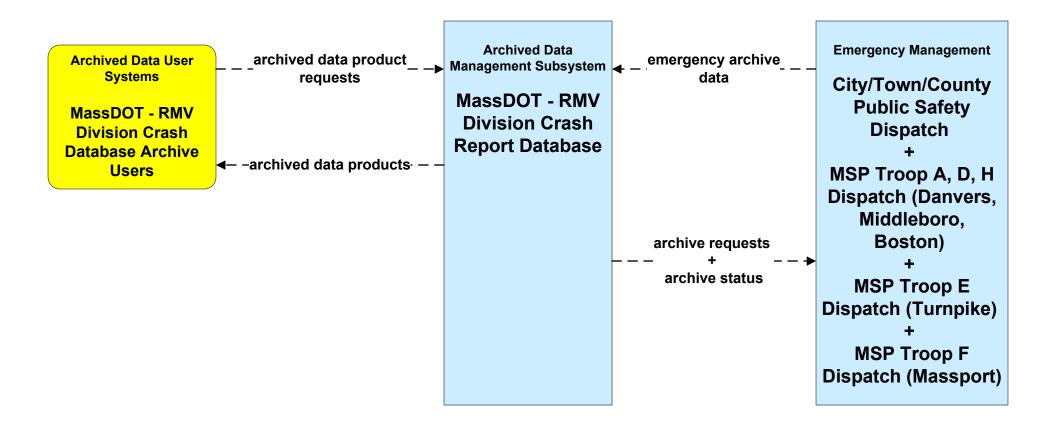

# AD1 - ITS Data Mart MassDOT - RMV Crash Report Database





# APTS05 - Transit Security MBTA Subway



## APTS05 - Transit Security MBTA Bus





# ATMS06 - Traffic Information Dissemination Local Cities/Towns (2 of 2)



## ATMS08 - Incident Management Boston Transportation Department (TM/EM)



# ATMS08 - Incident Management MassDOT - Highway Division (TM/EM)



## ATMS08 - Incident Management Local Cities/Towns (TM/EM)



#### ATMS08 - Incident Management MassDOT - Highway Division (EM/MCM)





#### ATMS08 - Incident Management Local City/Town (EM/MCM)





#### ATMS08 - Incident Management MassDOT - Highway Division and Local Cities/Towns/Counties (EM/EV)





### ATMS10 - Electronic Toll Collection MassDOT - Highway Division (3 of 3)



#### ATMS21 - Road Closure Management MassDOT - Highway Division



## EM01 - Emergency Response Coordi