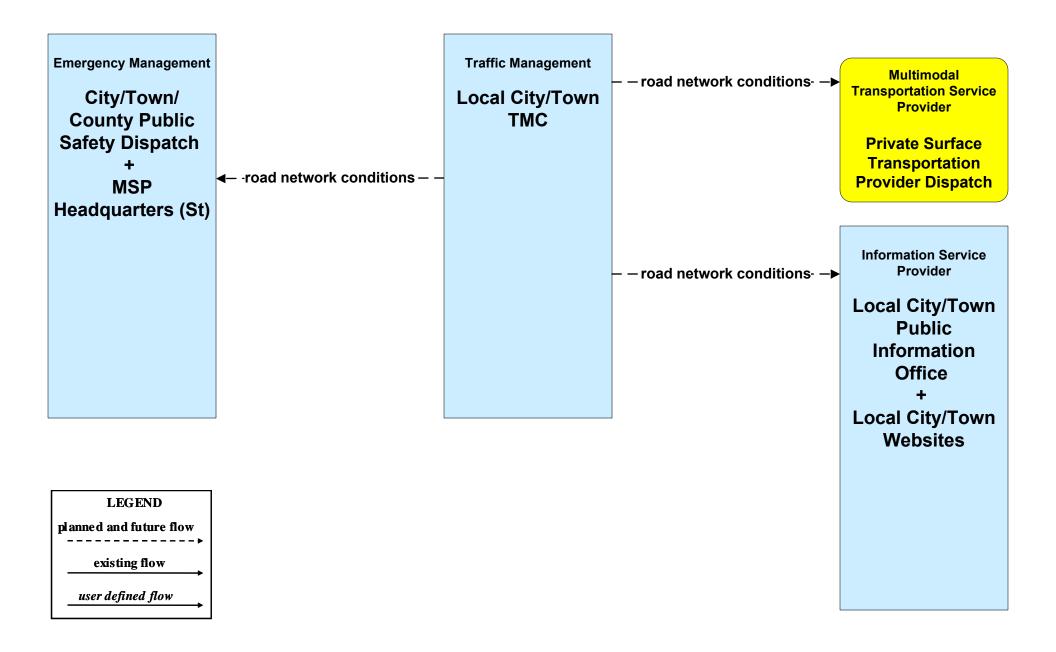

# AD1 - ITS Data Mart MassDOT - RMV Crash Report Database





# APTS05 - Transit Security MBTA Subway



## APTS05 - Transit Security MBTA Bus





# ATMS06 - Traffic Information Dissemination Local Cities/Towns (2 of 2)



## ATMS08 - Incident Management Boston Transportation Department (TM/EM)



# ATMS08 - Incident Management MassDOT - Highway Division (TM/EM)



## ATMS08 - Incident Management Local Cities/Towns (TM/EM)



#### ATMS08 - Incident Management MassDOT - Highway Division (EM/MCM)





#### ATMS08 - Incident Management Local City/Town (EM/MCM)





#### ATMS08 - Incident Management MassDOT - Highway Division and Local Cities/Towns/Counties (EM/EV)





### ATMS10 - Electronic Toll Collection MassDOT - Highway Division (3 of 3)



#### ATMS21 - Road Closure Management MassDOT - Highway Division



## EM01 - Emergency Response Coordination PSNA Network



#### EM01 - Emergency Response Coordination Boston Emergency Operations Center



#### EM01 - Emergency Response Coordination MBTA and DCR Di