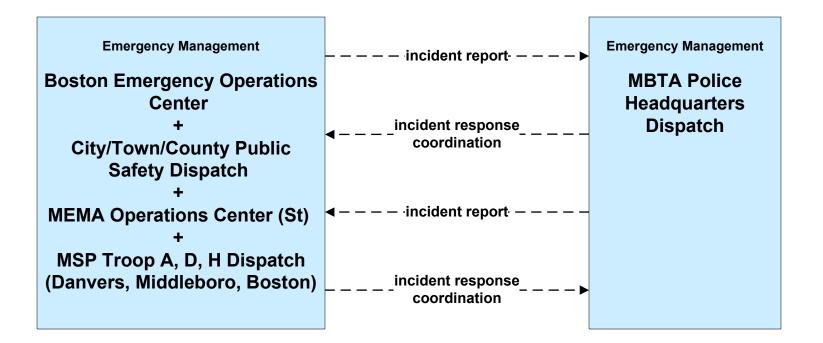

S08 - Incident Management Boston Transportation Department (TM/EM)



# ATMS08 - Incident Management MassDOT - Highway Division (TM/EM)



## ATMS08 - Incident Management Local Cities/Towns (TM/EM)



#### ATMS08 - Incident Management MassDOT - Highway Division (EM/MCM)





#### ATMS08 - Incident Management Local City/Town (EM/MCM)





#### ATMS08 - Incident Management MassDOT - Highway Division and Local Cities/Towns/Counties (EM/EV)





### ATMS10 - Electronic Toll Collection MassDOT - Highway Division (3 of 3)



#### ATMS21 - Road Closure Management MassDOT - Highway Division



## EM01 - Emergency Response Coordination PSNA Network



#### EM01 - Emergency Response Coordination Boston Emergency Operations Center



#### EM01 - Emergency Response Coordination MBTA and DCR Dispatch





# EM01 - Emergency Response Coordination MEMA



#### EM01 - Emergency Response Coordination MSP Marine Division





user defined flow

# EM01 - Emergency Response Coordination MSP



# EM01 - Emergency Response Coordination City/Town/County Emergency Management Center



## EM02 - Emergency Routing Local Cities/Towns/Counties



# EM08 - Disaster Response City/Town/County Emergency Management Center (1 of 2)



# EM08 - Disaster Response City/Town/County Emergency Management Center (2 of 2)



existing now

user defined flow

# EM09 - Evacuation and Reentry Management City/Town/County Emergency Management Center (1 of 2)



# EM09 - Evacuation and Reentry Management City/Town/County Emergency Management Center (2 of 2)





# MC04 - Weather Information Processing and Distribution Pri