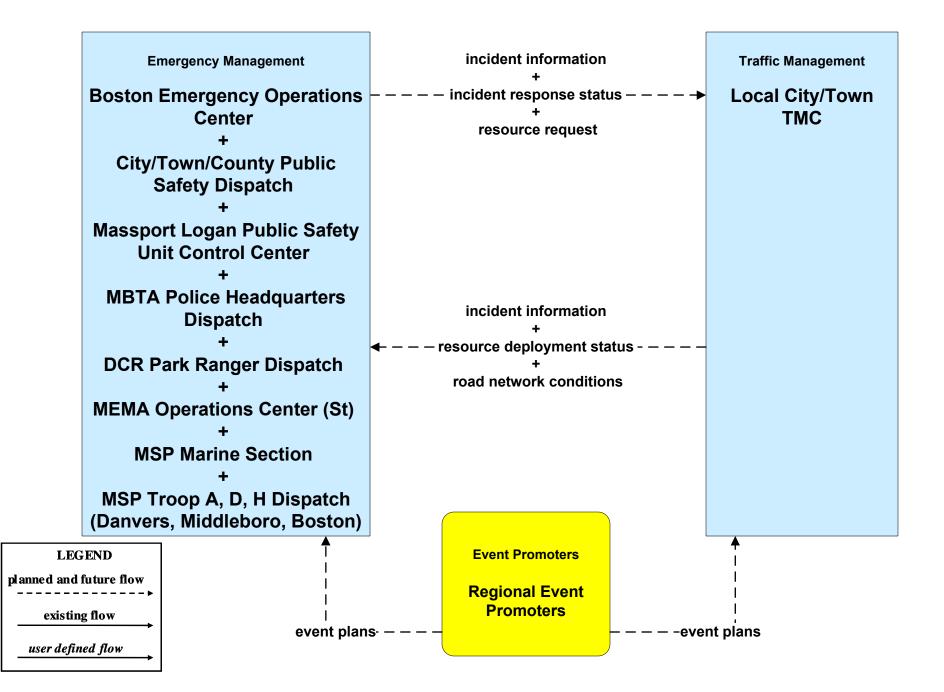

# AD1 - ITS Data Mart MassDOT - RMV Crash Report Database





# APTS05 - Transit Security MBTA Subway



## APTS05 - Transit Security MBTA Bus





# ATMS06 - Traffic Information Dissemination Local Cities/Towns (2 of 2)



## ATMS08 - Incident Management Boston Transportation Department (TM/EM)



# ATMS08 - Incident Management MassDOT - Highway Division (TM/EM)



## ATMS08 - Incident Management Local Cities/Towns (TM/EM)



#### ATMS08 - Incident Management MassDOT - Highway Division (EM/MCM)





#### ATMS08 - Incident Management Local City/Town (EM/MCM)





#### ATMS08 - Incident Management MassDOT - Highway Division and Local Cities/Towns/Counties (EM/EV)





### ATMS10 - Electronic Toll Collection MassDOT - Highway Division (3 of 3)



#### ATMS21 - Road Closure Management MassDOT - Highway Division



## EM01 - Emergency Response Coordination PSNA Network



#### EM01 - Emergency Response Coordination Boston Emergency Operations Center



#### EM01 - Emergency Response Coordination MBTA and DCR Dispatch





# EM01 - Emergency Response Coordination MEMA



#### EM01 - Emergency Response Coordination MSP Marine Division





user defined flow

# EM01 - Emergency Response Coordination MSP



# EM01 - E