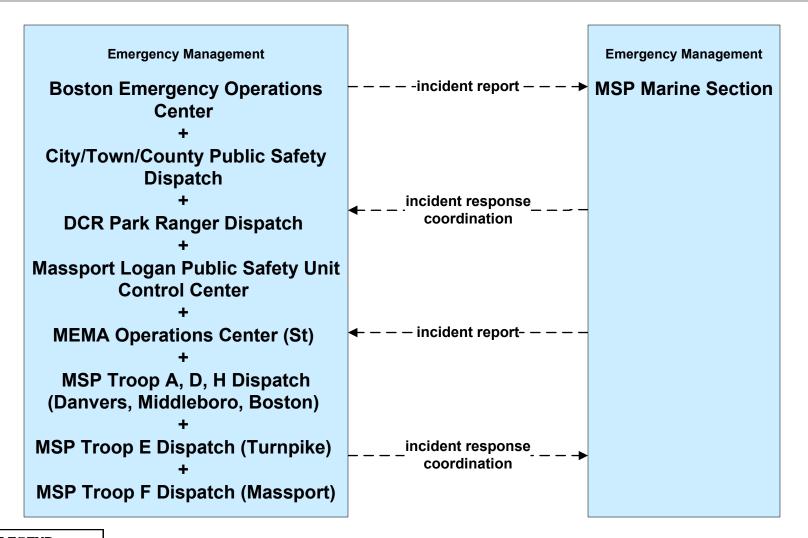

#### EM01 - Emergency Response Coordination MSP Marine Division

user defined flow