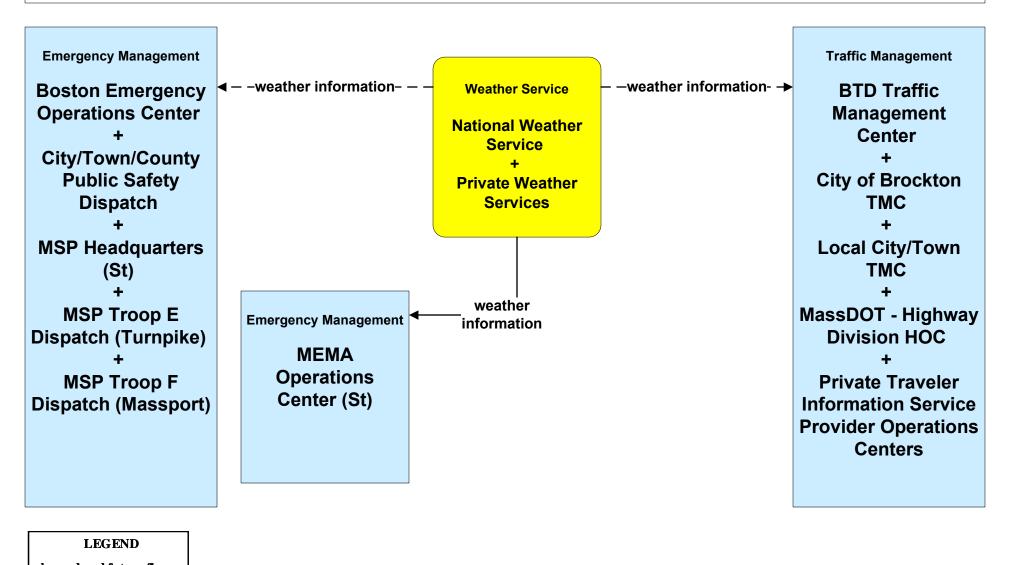

# MC04 - Weather Information Processing and Distribution Private and National Weather Services (2 of 2)

planned and future flow

existing flow

user defined flow