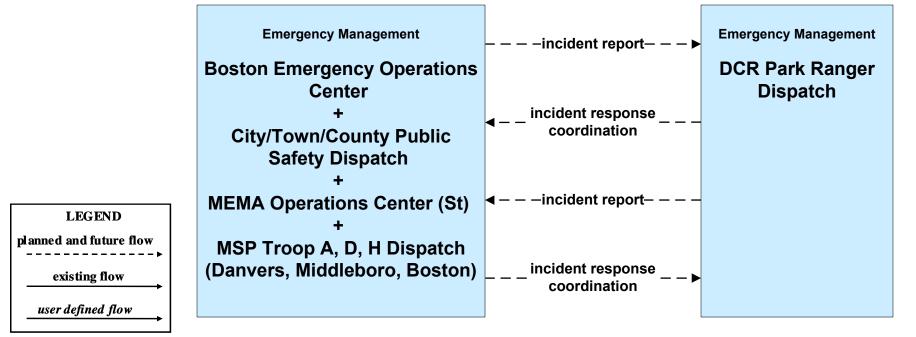

8 - Incident Management Boston Transportation Department (TM/EM)



# ATMS08 - Incident Management MassDOT - Highway Division (TM/EM)



## ATMS08 - Incident Management Local Cities/Towns (TM/EM)



#### ATMS08 - Incident Management MassDOT - Highway Division (EM/MCM)





#### ATMS08 - Incident Management Local City/Town (EM/MCM)





#### ATMS08 - Incident Management MassDOT - Highway Division and Local Cities/Towns/Counties (EM/EV)





### ATMS10 - Electronic Toll Collection MassDOT - Highway Division (3 of 3)



#### ATMS21 - Road Closure Management MassDOT - Highway Division



## EM01 - Emergency Response Coordination PSNA Network



#### EM01 - Emergency Response Coordination Boston Emergency Operations Center



#### EM01 - Emergency Response Coordination MBTA and DCR Dispatch





# EM01 - Emergency Response Coordination MEMA



#### EM01 - Emergency Response Coordination MSP Marine Division





user defined flow

# EM01 - Emergency Response Coordination MSP



# EM01 - Emergency Response Coordination City/Town/County Emergency Management Center



## EM02 - Emergency Routing Local Cities/Towns/Counties



# EM08 - Disaster Response City/Town/County Emergency Management Center (1 of 2)



# EM08 - Disaster Response City/Town/County Emergency Management Center (2 of 2)



existing now

user defined flow

# EM09 - Evacuation and Reentry Management City/Town/County Emergency Management Center (1 of 2)



# EM09 - Evacuation and Reentry Management City/Town/County Emergency Management Center (2 of 2)





# MC04 - Weather Information Processing and Distribution Priva