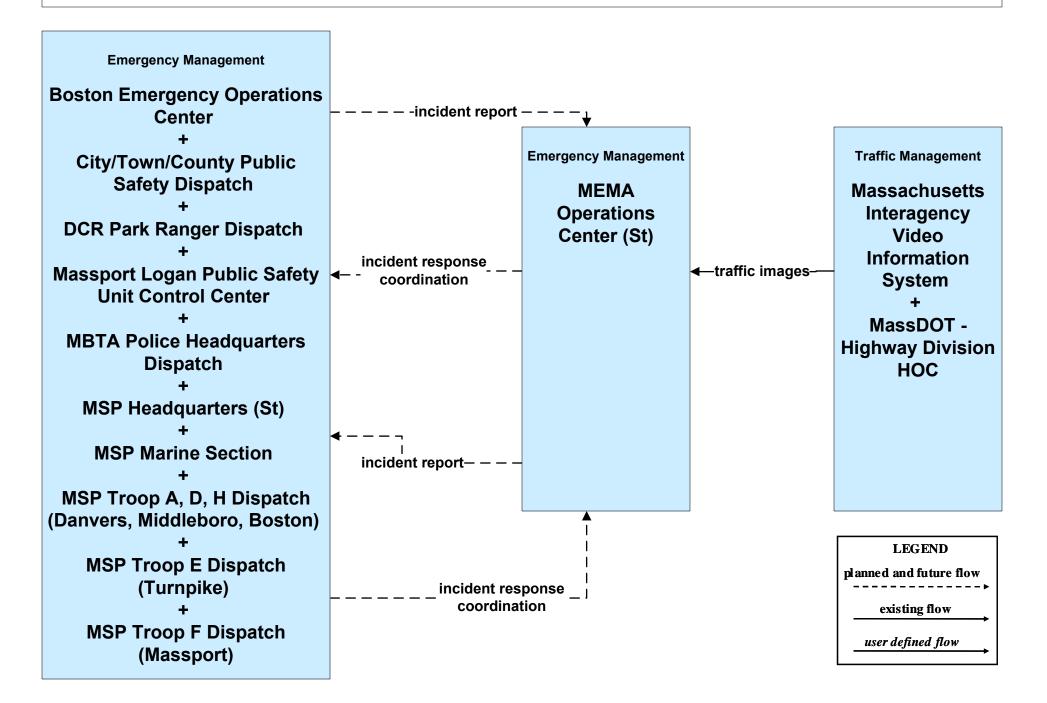

artment (TM/EM)



# ATMS08 - Incident Management MassDOT - Highway Division (TM/EM)



## ATMS08 - Incident Management Local Cities/Towns (TM/EM)



#### ATMS08 - Incident Management MassDOT - Highway Division (EM/MCM)





#### ATMS08 - Incident Management Local City/Town (EM/MCM)





#### ATMS08 - Incident Management MassDOT - Highway Division and Local Cities/Towns/Counties (EM/EV)





### ATMS10 - Electronic Toll Collection MassDOT - Highway Division (3 of 3)



#### ATMS21 - Road Closure Management MassDOT - Highway Division



## EM01 - Emergency Response Coordination PSNA Network



#### EM01 - Emergency Response Coordination Boston Emergency Operations Center



#### EM01 - Emergency Response Coordination MBTA and DCR Dispatch





# EM01 - Emergency Response Coordination MEMA



#### EM01 - Emergency Response Coordination MSP Marine Division





user defined flow

# EM01 - Emergency Response Coordination MSP



# EM01 - Emergency Response Coordination City/Town/County Emergency Management Center



## EM02 - Emergency Routing Local Cities/Towns/Counties



# EM08 - Disaster Response City/Town/County Emergency Management Center (1 of 2)



# EM08 - Disaster Response City/Town/County Emergency Management Center (2 of 2)



existing now

user defined flow

# EM09 - Evacuation and Reentry Management City/Town/County Emergency Management Center (1 of 2)



# EM09 - Evacuation and Reentry Management City/Town/County Emergency Management Center (2 of 2)





# MC04 - Weather Information Processing and Distribution Private and National Weather Services (2 of 2)



plan