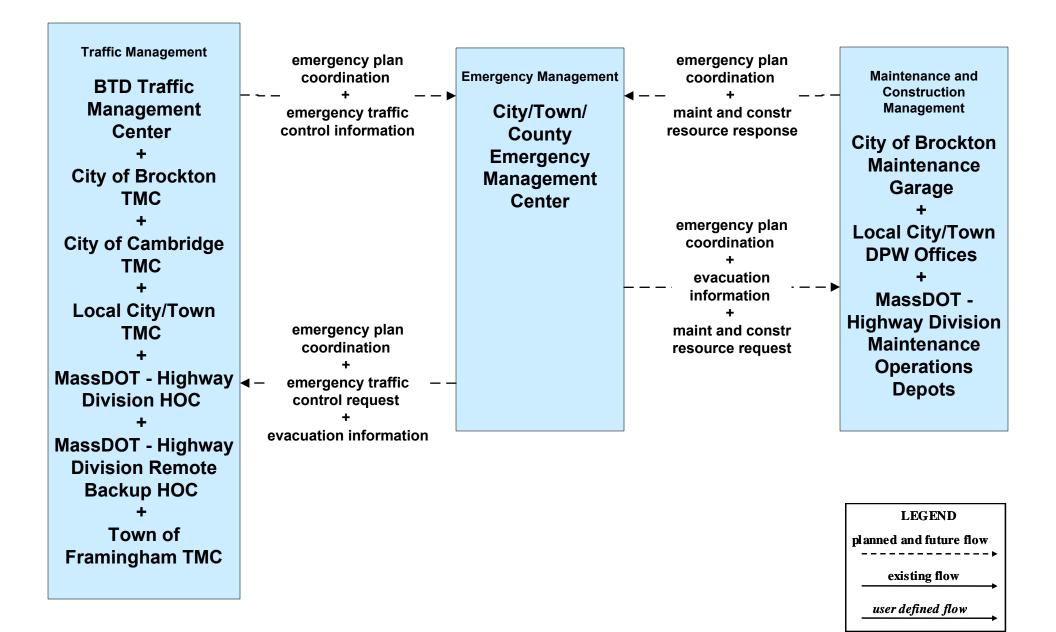

SNA Network



#### EM01 - Emergency Response Coordination Boston Emergency Operations Center



#### EM01 - Emergency Response Coordination MBTA and DCR Dispatch





# EM01 - Emergency Response Coordination MEMA



#### EM01 - Emergency Response Coordination MSP Marine Division





user defined flow

# EM01 - Emergency Response Coordination MSP



# EM01 - Emergency Response Coordination City/Town/County Emergency Management Center



## EM02 - Emergency Routing Local Cities/Towns/Counties



# EM08 - Disaster Response City/Town/County Emergency Management Center (1 of 2)



# EM08 - Disaster Response City/Town/County Emergency Management Center (2 of 2)



existing now

user defined flow

# EM09 - Evacuation and Reentry Management City/Town/County Emergency Management Center (1 of 2)



# EM09 - Evacuation and Reentry Management City/Town/County Emergency Management Center (2 of 2)





# MC04 - Weather Information Processing and Distribution Private and National Weather Services (2 of 2)



planned and future flow

existing flow

user defined flow