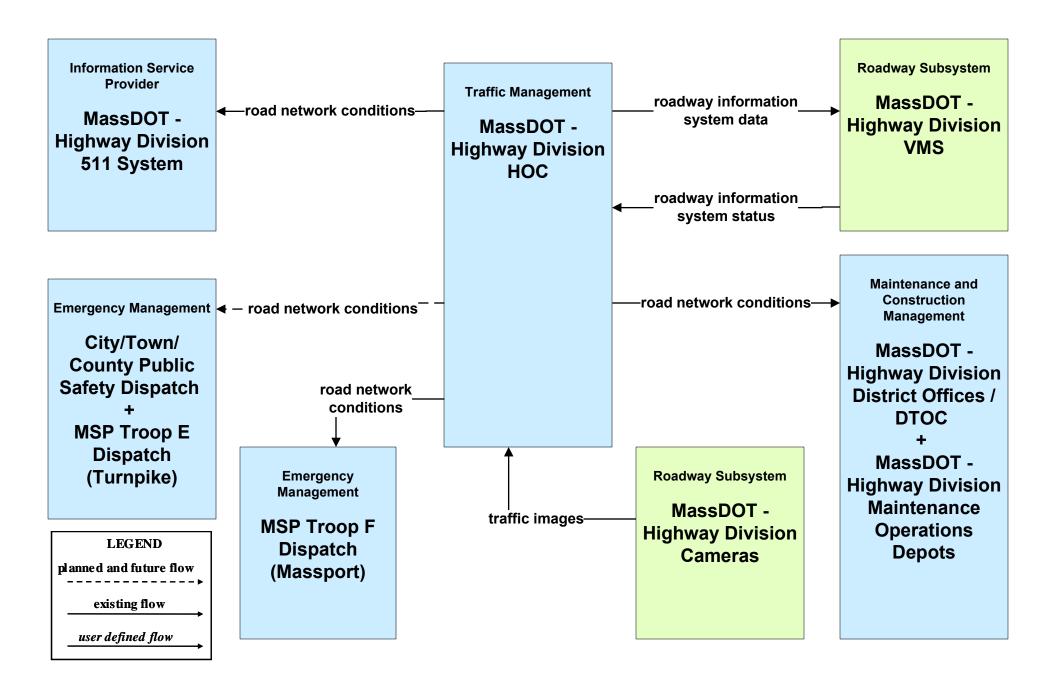

MassDOT - RMV Crash Report Database





# APTS05 - Transit Security MBTA Subway



## APTS05 - Transit Security MBTA Bus





# ATMS06 - Traffic Information Dissemination Local Cities/Towns (2 of 2)



## ATMS08 - Incident Management Boston Transportation Department (TM/EM)



# ATMS08 - Incident Management MassDOT - Highway Division (TM/EM)



## ATMS08 - Incident Management Local Cities/Towns (TM/EM)



#### ATMS08 - Incident Management MassDOT - Highway Division (EM/MCM)





#### ATMS08 - Incident Management Local City/Town (EM/MCM)





#### ATMS08 - Incident Management MassDOT - Highway Division and Local Cities/Towns/Counties (EM/EV)





### ATMS10 - Electronic Toll Collection MassDOT - Highway Division (3 of 3)



#### ATMS21 - Road Closure Management MassDOT - Highway Division



## EM01 - Emergency Response Coordination PSNA Network



#### EM01 - Emergency Response Coordination Boston Emergency Operations Center



#### EM01 - Emergency Response Coordination MBTA and DCR Dispatch





# EM01 - Emergency Response Coordination MEMA



#### EM01 - Emergency Response Coordination MSP Marine Division





user defined flow

# EM01 - Emergency Response Coordination MSP



# EM01 - Emergency Response Coordination City/Town/County Emergency Management Center



## EM02 - Emergency Routing Local Cities/Towns/Counties



# EM08 - Disaster Response City/Town/County Emergency Management Center (1 of 2)



# EM08 - Disaster Response City/Town/County Emergency Management Center (2 of 2)



existing now

user defined flow

# EM09 - Evacuation and Reentry Management City/Town/