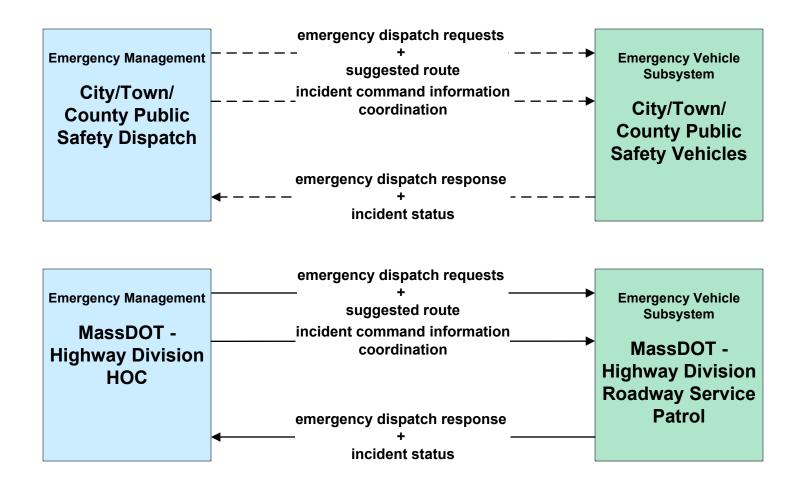

#### ATMS08 - Incident Management MassDOT - Highway Division and Local Cities/Towns/Counties (EM/EV)