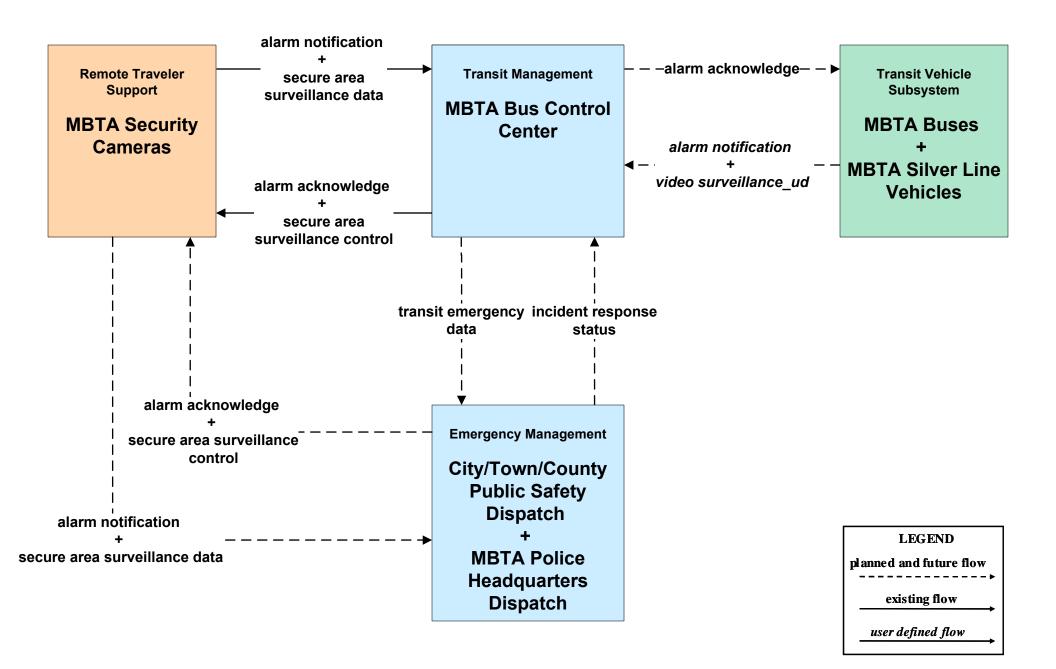

# AD1 - ITS Data Mart MassDOT - RMV Crash Report Database





# APTS05 - Transit Security MBTA Subway



## APTS05 - Transit Security MBTA Bus





# ATMS06 - Traffic Information Dissemination Local Cities/Towns (2 of 2)



## ATMS08 - Incident Management Boston Transportation Department (TM/EM)



# ATMS08 - Incident Management MassDOT - Highway Division (TM/EM)



## ATMS08 - Incident Management Local Cities/Towns (TM/EM)



#### ATMS08 - Incident Management MassDOT - Highway Division (EM/MCM)





#### ATMS08 - Incident Management Local City/Town (EM/MCM)





#### ATMS08 - Incident Management MassDOT - Highway Division and Local Cities/Towns/Counties (EM/EV)





### ATMS10 - Electronic Toll Collection MassDOT - Highway Division (3 of 3)



#### ATMS21 - Road Closure Management MassDOT - Highway Division



## EM01 - Emergency Response Coordination PSNA Network



#### EM01 - Emergency Response Coordination Boston Emergency Op