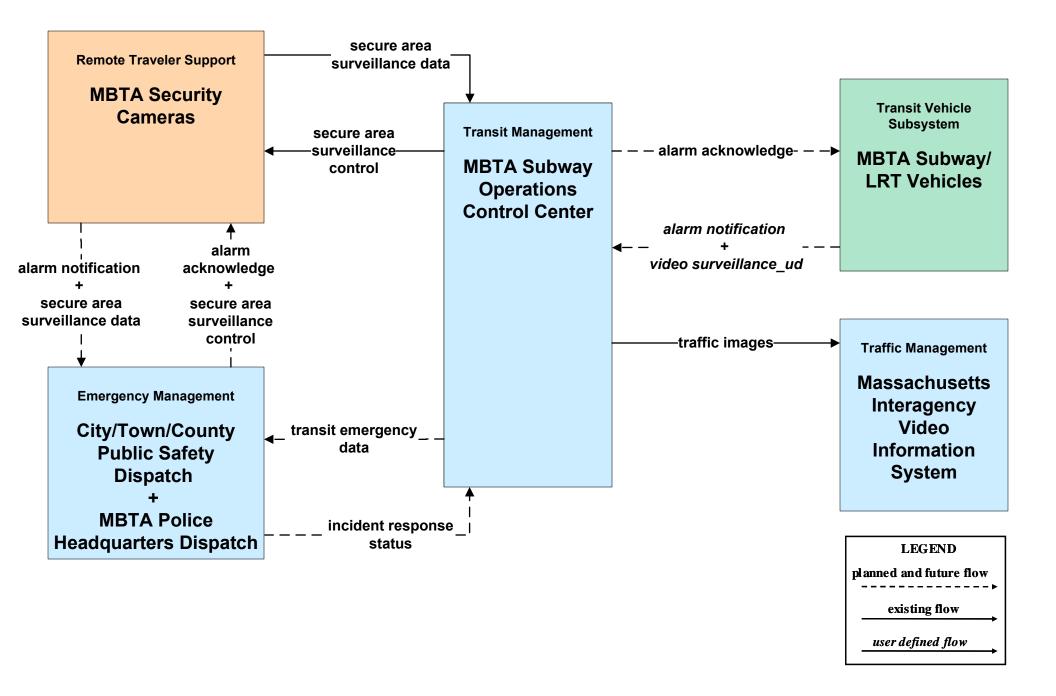

# AD1 - ITS Data Mart MassDOT - RMV Crash Report Database





# APTS05 - Transit Security MBTA Subway



## APTS05 - Transit Security MBTA Bus





# ATMS06 - Traffic Information Dissemination Local Cities/Towns (2 of 2)



## ATMS08 - Incident Management Boston Transportation Department (TM/EM)



# ATMS08 - Incident Management MassDOT - Highway Division (TM/EM)



## ATMS08 - Incident Management Local Cities/Towns (TM/EM)



#### ATMS08 - Incident Management MassDOT - Highway Division (EM/MCM)





#### ATMS08 - Incident Management Local City/Town (EM/MCM)





#### ATMS08 - Incident Management MassDOT - Highway Division and Local Cities/Towns/Counties (EM/EV)





### ATMS10 - Electronic Toll Collection MassDOT - Highway Division (3 of 3)



#### ATMS21 - Road Closure Management MassDOT - Highway Division



## EM01 - Emergency Response Coordination PSNA Network



#### EM01 - Emergency