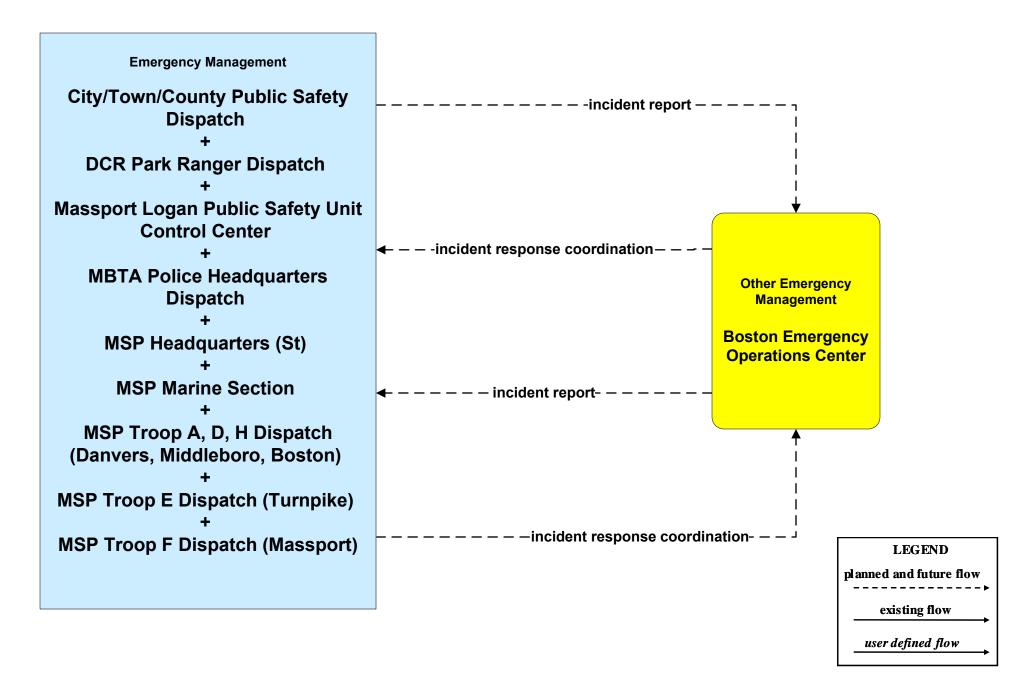

t Security MBTA Subway



## APTS05 - Transit Security MBTA Bus





# ATMS06 - Traffic Information Dissemination Local Cities/Towns (2 of 2)



## ATMS08 - Incident Management Boston Transportation Department (TM/EM)



# ATMS08 - Incident Management MassDOT - Highway Division (TM/EM)



## ATMS08 - Incident Management Local Cities/Towns (TM/EM)



#### ATMS08 - Incident Management MassDOT - Highway Division (EM/MCM)





#### ATMS08 - Incident Management Local City/Town (EM/MCM)





#### ATMS08 - Incident Management MassDOT - Highway Division and Local Cities/Towns/Counties (EM/EV)





### ATMS10 - Electronic Toll Collection MassDOT - Highway Division (3 of 3)



#### ATMS21 - Road Closure Management MassDOT - Highway Division



## EM01 - Emergency Response Coordination PSNA Network



#### EM01 - Emergency Response Coordination Boston Emergency Operations Center



#### EM01 - Emergency Response Coordination MBTA and DCR Dispatch





# EM01 - Emergency Response Coordination MEMA



#### EM01 - Emergency Response Coordination MSP Marine Division





user defined flow

# EM01 - Emergency Response Coordination MSP



# EM01 - Emergency Response Coordination City/Town/County Emergency Management Center



## EM02 - Emergency Routing Local Cities/Towns/Counties



# EM08 - Disaster Response City/Town/County Emergency Management Center (1 of 2)



# EM08 - Disaster Response City/Town/County Emergency Management Center (2 of 2)



existing now

user defined flow

# EM09 - Evacuation and Reentry Management City/Town/County Emergency Management Center (1 of 2)



# EM09 - Ev