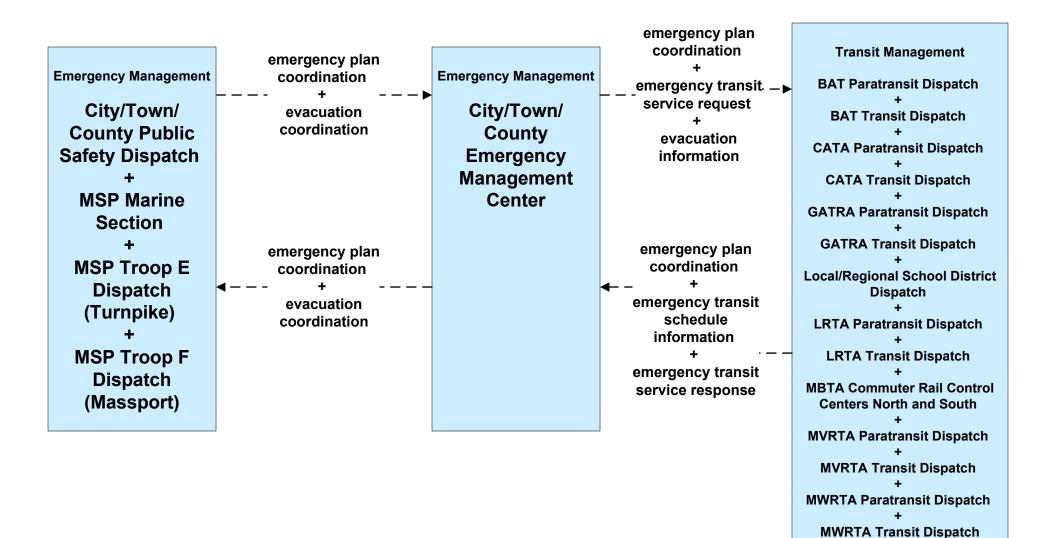

# EM01 - Emergency Response Coordination City/Town/County Emergency Management Center