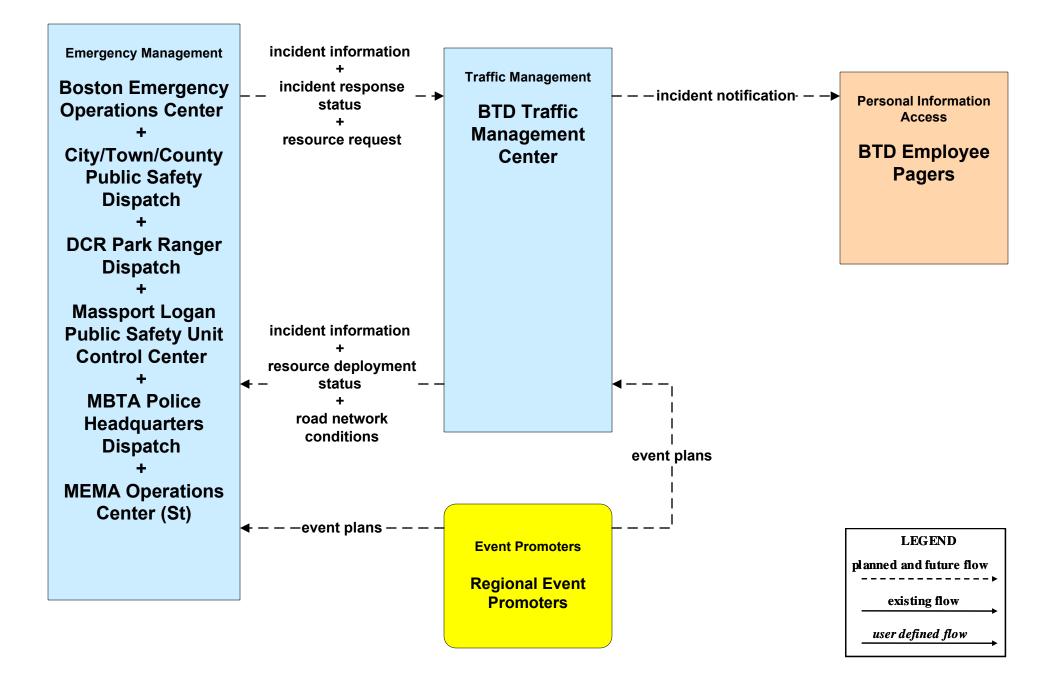

# AD1 - ITS Data Mart MassDOT - RMV Crash Report Database





# APTS05 - Transit Security MBTA Subway



## APTS05 - Transit Security MBTA Bus





# ATMS06 - Traffic Information Dissemination Local Cities/Towns (2 of 2)



## ATMS08 - Incident Management Boston Transportation Department (TM/EM)



# ATMS08 - Incident Management MassDOT - Highway Division (TM/EM)



## ATMS08 - Incident Management Local Cities/Towns (TM/EM)



#### ATMS08 - Incident Management MassDOT - Highway Division (EM/MCM)





#### ATMS08 - Incident Management Local City/Town (EM/MCM)





#### ATMS08 - Incident Management MassDOT - Highway Division and Local Cities/Towns/Counties (EM/EV)





### ATMS10 - Electronic Toll Collection MassDOT - Highway Division (3 of 3)



#### ATMS21 - Road Closure Management MassDOT - Highway Division



## EM01 - Emergency Response Coordination PSNA Network



#### EM01 - Emergency Response Coordination Boston Emergency Operations Center



#### EM01 - Emergency Response Coordination MBTA and DCR Dispatch





# EM01 - Emergency Response Coordination MEMA



#### EM01 - Eme