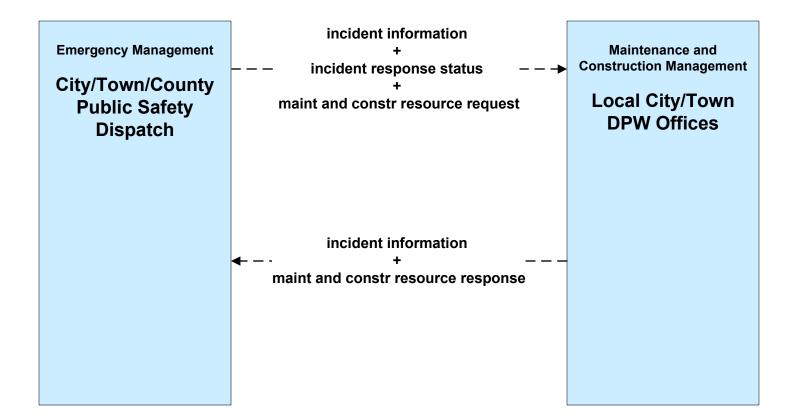

# AD1 - ITS Data Mart MassDOT - RMV Crash Report Database





# APTS05 - Transit Security MBTA Subway



## APTS05 - Transit Security MBTA Bus





# ATMS06 - Traffic Information Dissemination Local Cities/Towns (2 of 2)



## ATMS08 - Incident Management Boston Transportation Department (TM/EM)



# ATMS08 - Incident Management MassDOT - Highway Division (TM/EM)



## ATMS08 - Incident Management Local Cities/Towns (TM/EM)



#### ATMS08 - Incident Management MassDOT - Highway Division (EM/MCM)





#### ATMS08 - Incident Management Local City/Town (EM/MCM)





#### ATMS08 - Incident Management MassDOT - Highway Division and Local Cities/Towns/Counties (EM/EV)





### ATMS10 - Electronic Toll Collection MassDOT - Highway Division (3 of 3)



#### ATMS21 - Road Closure Management MassDOT - Highway Division



## EM01 - Emergency Response Coordination PSNA Network



#### EM01 - Emergency Response Coordination Boston Emergency Operations Center



#### EM01 - Emergency Response Coordination MBTA and DCR Dispatch





# EM01 - Emergency Response Coordination MEMA



#### EM01 - Emergency Response Coordination MSP Marine Division





user defined flow

# EM01 - Emergency Response Coordination MSP



# EM01 - Emergency Response Coordination City/Town/County Emergency Management Center



## EM02 - Emergency Routing Local Cities/Towns/Counties