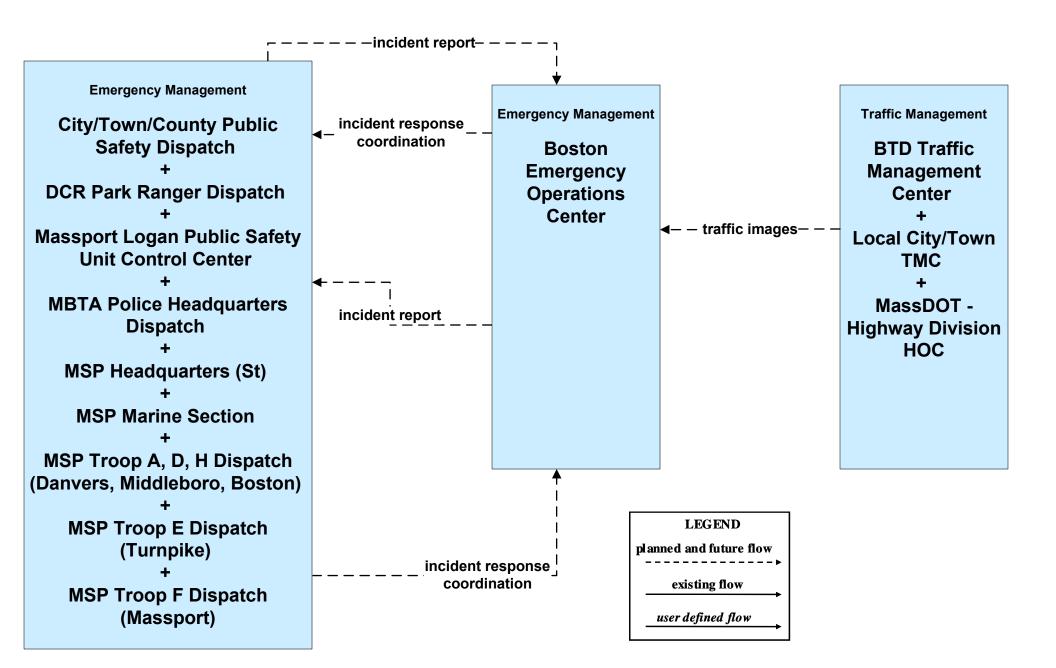

affic Information Dissemination Local Cities/Towns (2 of 2)



## ATMS08 - Incident Management Boston Transportation Department (TM/EM)



# ATMS08 - Incident Management MassDOT - Highway Division (TM/EM)



## ATMS08 - Incident Management Local Cities/Towns (TM/EM)



#### ATMS08 - Incident Management MassDOT - Highway Division (EM/MCM)





#### ATMS08 - Incident Management Local City/Town (EM/MCM)





#### ATMS08 - Incident Management MassDOT - Highway Division and Local Cities/Towns/Counties (EM/EV)





### ATMS10 - Electronic Toll Collection MassDOT - Highway Division (3 of 3)



#### ATMS21 - Road Closure Management MassDOT - Highway Division



## EM01 - Emergency Response Coordination PSNA Network



#### EM01 - Emergency Response Coordination Boston Emergency Operations Center



#### EM01 - Emergency Response Coordination MBTA and DCR Dispatch





# EM01 - Emergency Response Coordination MEMA



#### EM01 - Emergency Response Coordination MSP Marine Division





user defined flow

# EM01 - Emergency Response Coordination MSP



# EM01 - Emergency Response Coordination City/Town/County Emergency Management Center



## EM02 - Emergency Routing Local Cities/Towns/Counties



# EM08 - Disaster Response City/Town/County Emergency Management Center (1 of 2)



# EM08 - Disaster Response City/Town/County Emergency Management Center (2 of 2)



existing now

user defined flow

# EM09 - Evacuation and Reentry Management City/Town/County Emergency Management Center (1 of 2)



# EM09 - Evacuation and Reentry Management City/Town/County Emergency Management Center (2 of