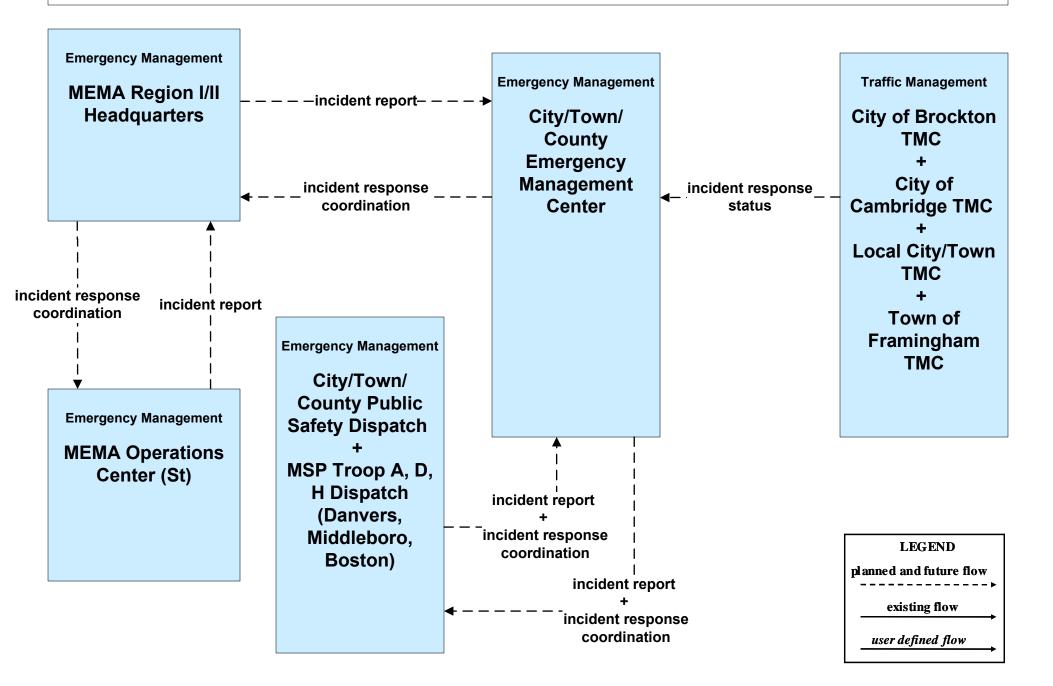

# EM01 - Emergency Response Coordination City/Town/County Emergency Management Center