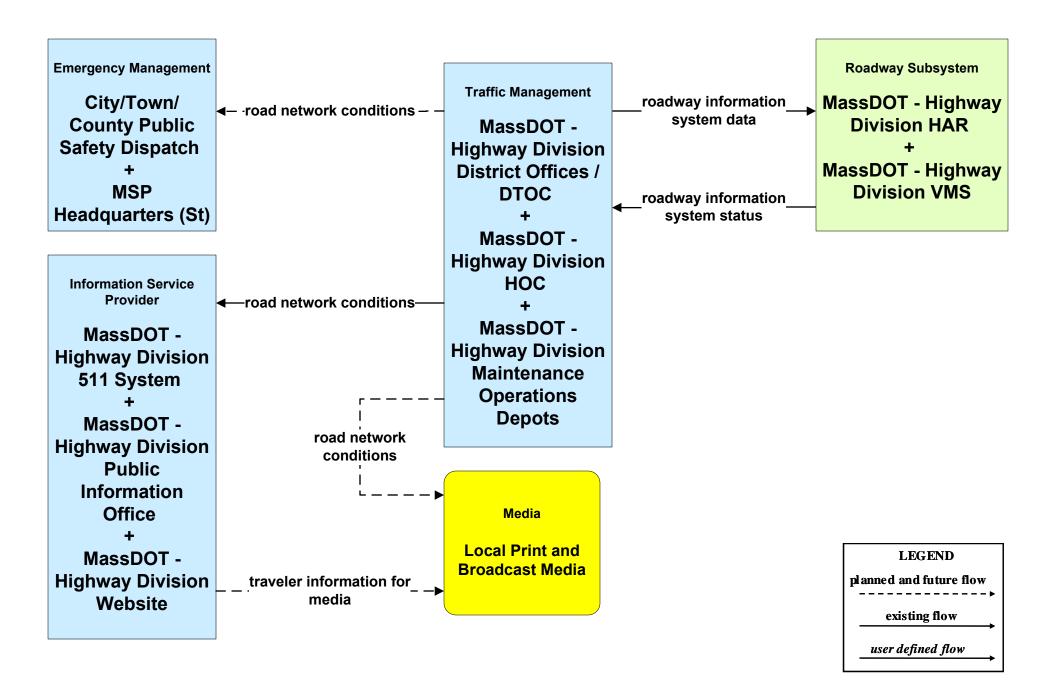

# AD1 - ITS Data Mart MassDOT - RMV Crash Report Database





# APTS05 - Transit Security MBTA Subway



## APTS05 - Transit Security MBTA Bus





# ATMS06 - Traffic Information Dissemination Local Cities/Towns (2 of 2)



## ATMS08 - Incident Management Boston Transportation Department (TM/EM)



# ATMS08 - Incident Management MassDOT - Highway Division (TM/EM)



## ATMS08 - Incident Management Local Cities/Towns (TM/EM)



#### ATMS08 - Incident Management MassDOT - Highway Division (EM/MCM)





#### ATMS08 - Incident Management Local City/Town (EM/MCM)





#### ATMS08 - Incident Management MassDOT - Highway Division and Local Cities/Towns/Counties (EM/EV)





### ATMS10 - Electronic Toll Collection MassDOT - Highway Division (3 of 3)



#### ATMS21 - Road Closure Management MassDOT - Highway Division



## EM01 - Emergency Response Coordination PSNA Network



#### EM01 - Emergency Response Coordination Boston Emergency Oper