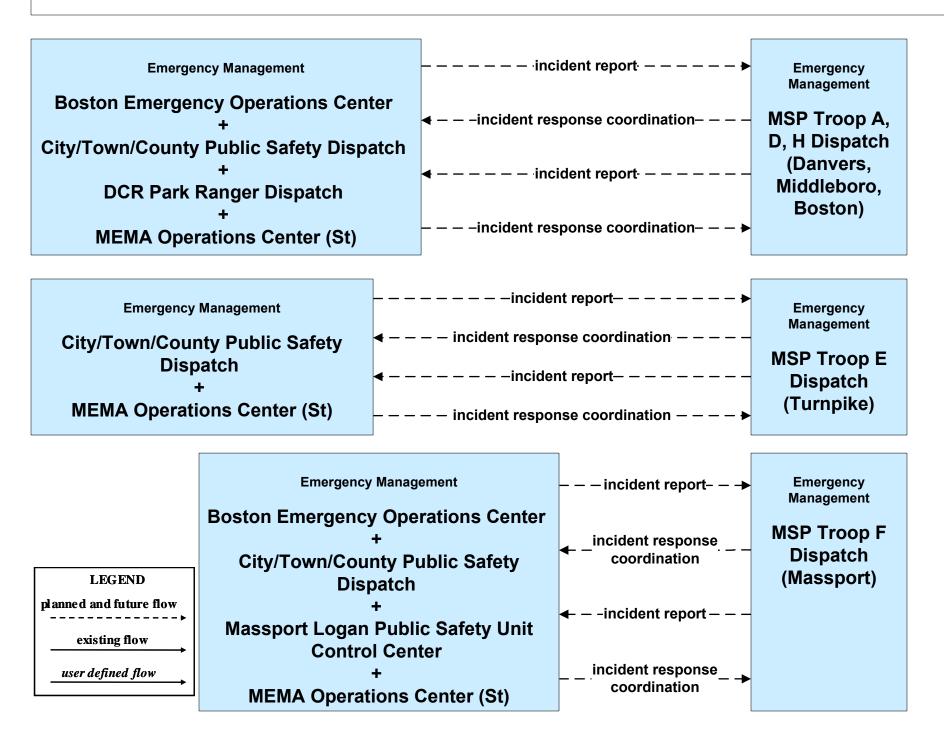

ns (TM/EM)



#### ATMS08 - Incident Management MassDOT - Highway Division (EM/MCM)





#### ATMS08 - Incident Management Local City/Town (EM/MCM)





#### ATMS08 - Incident Management MassDOT - Highway Division and Local Cities/Towns/Counties (EM/EV)





### ATMS10 - Electronic Toll Collection MassDOT - Highway Division (3 of 3)



#### ATMS21 - Road Closure Management MassDOT - Highway Division



## EM01 - Emergency Response Coordination PSNA Network



#### EM01 - Emergency Response Coordination Boston Emergency Operations Center



#### EM01 - Emergency Response Coordination MBTA and DCR Dispatch





# EM01 - Emergency Response Coordination MEMA



#### EM01 - Emergency Response Coordination MSP Marine Division





user defined flow

# EM01 - Emergency Response Coordination MSP



# EM01 - Emergency Response Coordination City/Town/County Emergency Management Center



## EM02 - Emergency Routing Local Cities/Towns/Counties



# EM08 - Disaster Response City/Town/County Emergency Management Center (1 of 2)



# EM08 - Disaster Response City/Town/County Emergency Management Center (2 of 2)



existing now

user defined flow

# EM09 - Evacuation and Reentry Management City/Town/County Emergency Management Center (1 of 2)



# EM09 - Evacuation and Reentry Management City/Town/County Emergency Management Center (2 of 2)





# MC04 - Weather Information Processing and Distribution Private and National Weather Services (2 of 2)



planned and future flow

existing flow

user defined flow