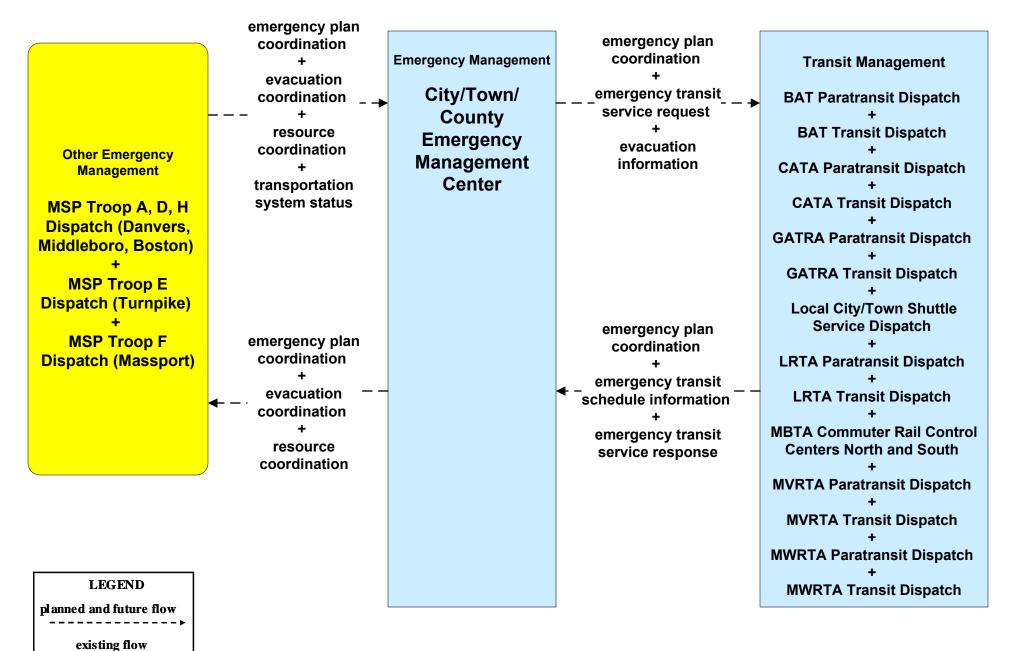

# EM01 - Emergency Response Coordination City/Town/County Emergency Management Center