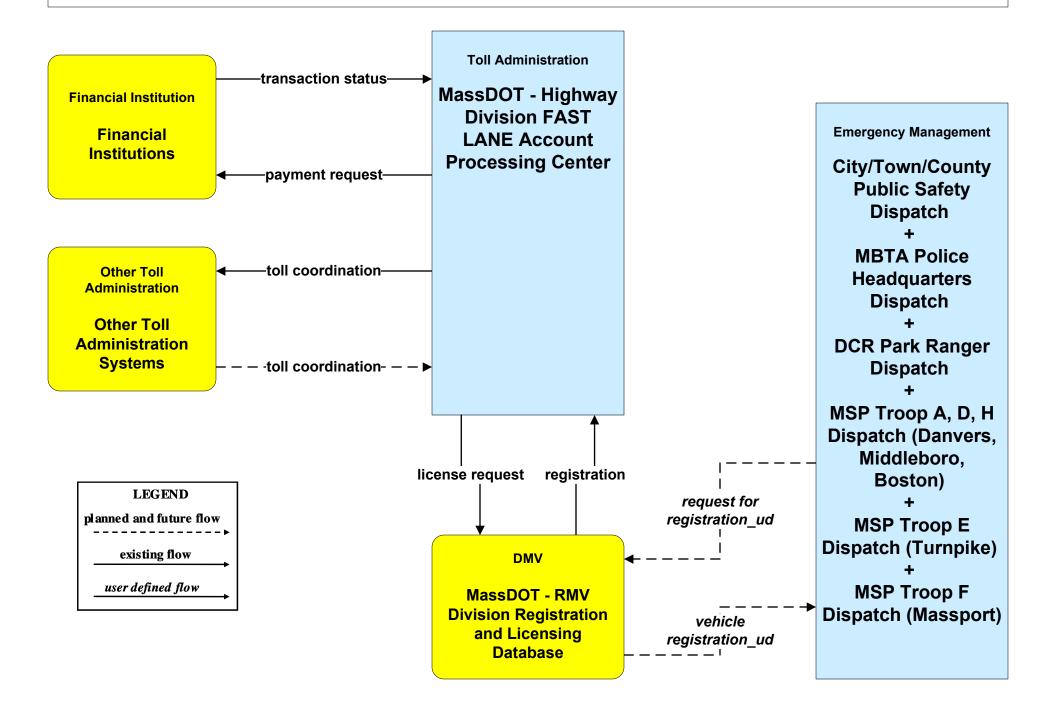

# AD1 - ITS Data Mart MassDOT - RMV Crash Report Database





# APTS05 - Transit Security MBTA Subway



## APTS05 - Transit Security MBTA Bus





# ATMS06 - Traffic Information Dissemination Local Cities/Towns (2 of 2)



## ATMS08 - Incident Management Boston Transportation Department (TM/EM)



# ATMS08 - Incident Management MassDOT - Highway Division (TM/EM)



## ATMS08 - Incident Management Local Cities/Towns (TM/EM)



#### ATMS08 - Incident Management MassDOT - Highway Division (EM/MCM)





#### ATMS08 - Incident Management Local City/Town (EM/MCM)





#### ATMS08 - Incident Management MassDOT - Highway Division and Local Cities/Towns/Counties (EM/EV)





### ATMS10 - Electronic Toll Collection MassDOT - Highway Division (3 of 3)



#### ATMS21 - Road Closure Management MassDOT - Highway Division



## EM01 - Emergency Response Coordination PSNA Network



#### EM01 - Emergency Response Coordination Boston Emergency Operations Center



#### EM01 - Emergency Response Coordination MBTA and DCR Dispatch





# EM01 - Emergency Response Coordination MEMA



#### EM01 - Emergency Response Coordination MSP Marine Division





user defined flow

# EM01 - Emergency Response Coordination MSP



# EM01 - Emergency Response Coordination City/Town/County Emergency Management Center



## EM02 - Emergency Routing Local Cities/Towns/Counties



# EM08 - Disaster Response City/Town/County Emergency Management Center (1 of 2)



# EM08 - Disaster Response City/Town/County Emergency Management Center (2 of 2)



existing now

user