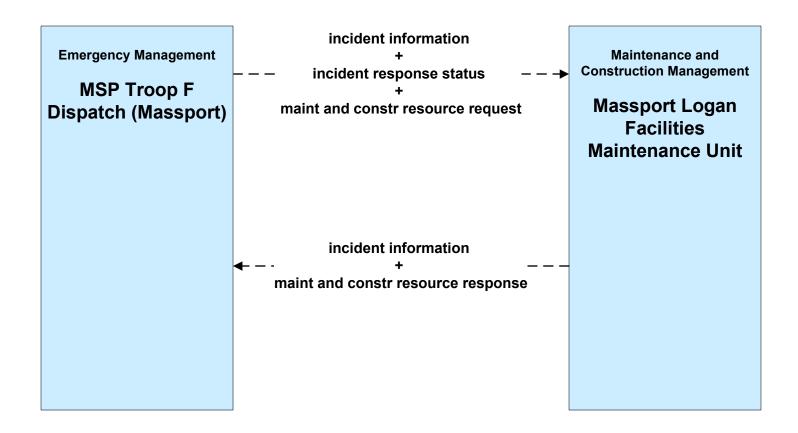

### AD1 - ITS Data Mart MassDOT - RMV Crash Report Database





## ATMS01 - Network Surveillance MSP



# ATMS06 - Traffic Information Dissemination MassDOT - Highway Division (1 of 2)



# ATMS06 - Traffic Information Dissemination Local Cities/Towns (2 of 2)



## ATMS07 - Regional Traffic Control MassDOT - Highway Division (2 of 2)



## ATMS08 - Incident Management MassDOT - Highway Division (TM/EM)



# ATMS08 - Incident Management Local Cities/Towns (TM/EM)



## ATMS08 - Incident Management MassDOT - Highway Division (EM/MCM)





# ATMS08 - Incident Management Massport (EM/MCM)





# ATMS08 - Incident Management MSP (EM/EV)





### ATMS10 - Electronic Toll Collection MassDOT - Highway Division (3 of 3)



### ATMS21 - Road Closure Management MassDOT - Highway Division



## CVO07 - Roadside CVO Safety MSP



## EM01 - Emergency Response Coordination PSNA Network



# **EM01 - Emergency Response Coordination Boston Emergency Operations Center**



### EM01 - Emergency Response Coordination Massport





## EM01 - Emergency Response Coordination MBTA and DCR Dispatch





**LEGEND** 

planned and future flow

existing flow

user defined flow

## EM01 - Emergency Response Coordination MEMA



## EM01 - Emergency Response Coordination MSP Marine Division





### EM01 - Emergency Response Coordination MSP



# EM01 - Emergency Response Coordination City/Town/County