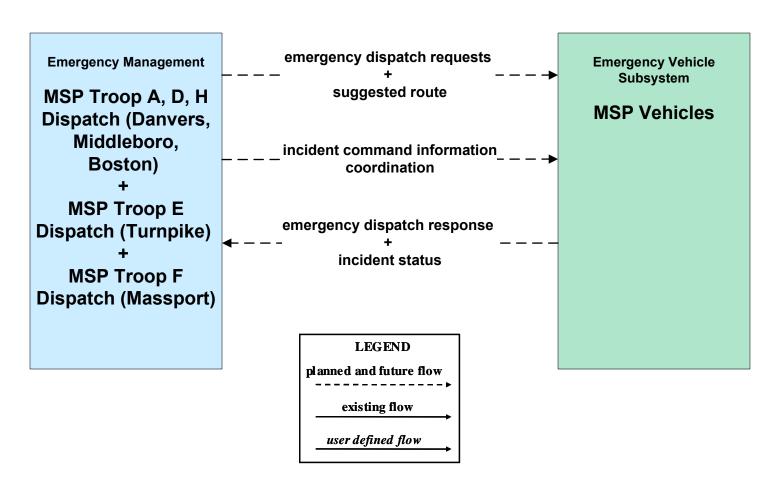

### AD1 - ITS Data Mart MassDOT - RMV Crash Report Database





## ATMS01 - Network Surveillance MSP



# ATMS06 - Traffic Information Dissemination MassDOT - Highway Division (1 of 2)



# ATMS06 - Traffic Information Dissemination Local Cities/Towns (2 of 2)



## ATMS07 - Regional Traffic Control MassDOT - Highway Division (2 of 2)



## ATMS08 - Incident Management MassDOT - Highway Division (TM/EM)



# ATMS08 - Incident Management Local Cities/Towns (TM/EM)



## ATMS08 - Incident Management MassDOT - Highway Division (EM/MCM)





# ATMS08 - Incident Management Massport (EM/MCM)





# ATMS08 - Incident Management MSP (EM/EV)





### ATMS10 - Electronic Toll Collection MassDOT - Highway Division (3 of 3)



### ATMS21 - Road Closure Management MassDOT - Highway Division



## CVO07 - Roadside CVO Safety MSP



## EM01 - Emergency Response Coordination PSNA Network



# **EM01 - Emergency Response Coordination Boston Emergency Operations Center**



### EM01 - Emergency Response Coordination Massport





## EM01 - Emergency Response Coordination MBTA and DCR Dispatch





**LEGEND** 

planned and future flow

existing flow

user defined flow

## EM01 - Emergency Response Coordination MEMA



## EM01 - Emergency Response Coordination MSP Marine Division





### EM01 - Emergency Response Coordination MSP



# EM01 - Emergency Response Coordination City/Town/County Emergency Management Center



### EM02 - Emergenc