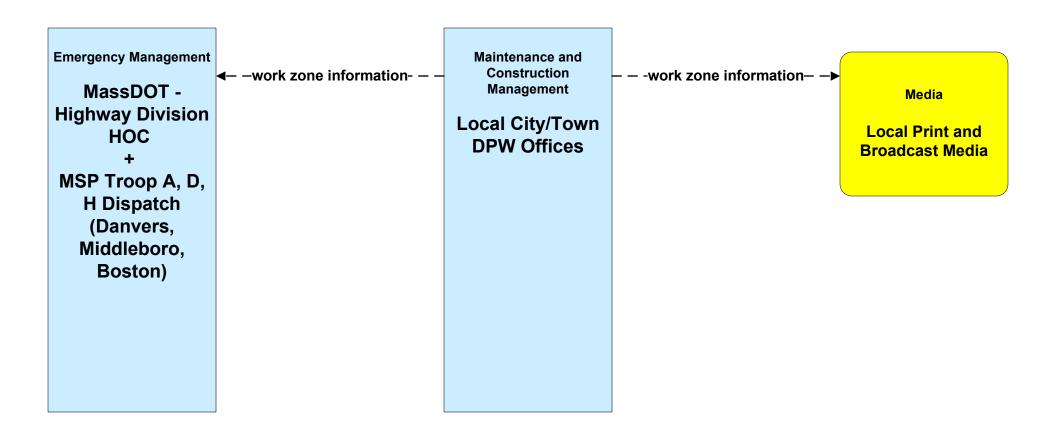

ster Response City/Town/County Emergency Management Center (2 of 2)



user defined flow

## EM09 - Evacuation and Reentry Management City/Town/County Emergency Management Center (2 of 2)





# MC04 - Weather Information Processing and Distribution Private and National Weather Services (2 of 2)





## MC04 - Weather Information Processing and Distribution Local Cities/Towns



### MC04 - Weather Information Processing and Distribution MassDOT - Highway Division (2 of 2)





### MC04 - Weather Information Processing and Distribution Massport





### MC06 - Winter Maintenance Local Cities/Towns (2 of 2)





### MC06 - Winter Maintenance MassDOT - Highway Division (2 of 2)





### MC06 - Winter Maintenance Massport (2 of 2)





# MC08 - Workzone Management Local Cities/Towns (2 of 2)





### MC08 - Workzone Management MassDOT - Highway Division (2 of 2)



## MC08 - Workzone Management Massport (2 of 2)



# MC10 - Maintenance and Construction Activity Coordination Local Cities/Towns (1 of 2)



# MC10 - Maintenance and Construction Activity Coordination MassDOT - Highway Division



### MC10 - Maintenance and Construction Activity Coordination Massport