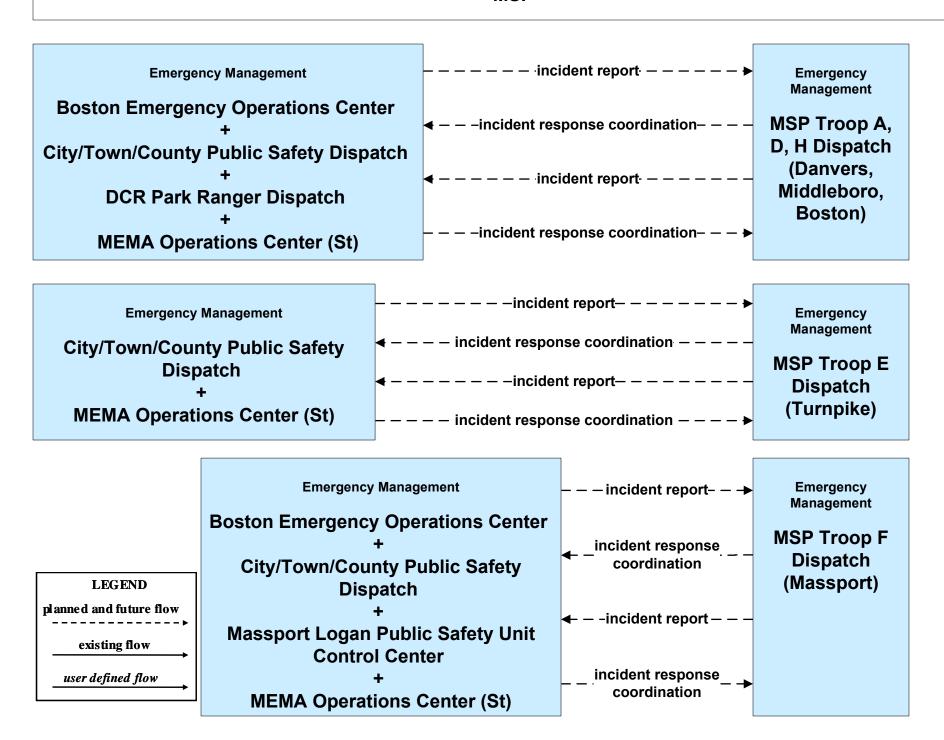

MCM)





# ATMS08 - Incident Management Massport (EM/MCM)





# ATMS08 - Incident Management MSP (EM/EV)





### ATMS10 - Electronic Toll Collection MassDOT - Highway Division (3 of 3)



### ATMS21 - Road Closure Management MassDOT - Highway Division



## CVO07 - Roadside CVO Safety MSP



## EM01 - Emergency Response Coordination PSNA Network



# **EM01 - Emergency Response Coordination Boston Emergency Operations Center**



### EM01 - Emergency Response Coordination Massport





## EM01 - Emergency Response Coordination MBTA and DCR Dispatch





**LEGEND** 

planned and future flow

existing flow

user defined flow

## EM01 - Emergency Response Coordination MEMA



## EM01 - Emergency Response Coordination MSP Marine Division





### EM01 - Emergency Response Coordination MSP



# EM01 - Emergency Response Coordination City/Town/County Emergency Management Center



### EM02 - Emergency Routing MSP



## EM02 - Emergency Routing MSP Patrol Boats





## EM03 - Mayday Support MSP Wireless Call Center





Depending if PSAP will accept data messages from their clients.

## EM08 - Disaster Response City/Town/County Emergency Management Center (2 of 2)



user defined flow

## EM09 - Evacuation and Reentry Management City/Town/County Emergency Management Center (2 of 2)





# MC04 - Weather Information Processing and Distribution Private and National Weather Services (2 of 2)





## MC04 - Weather Information Processing and Distribution Local Cities/Towns



### MC04 - Weather Information Processing and Distribution MassDOT - Highway Division (2 of 2)





### MC0