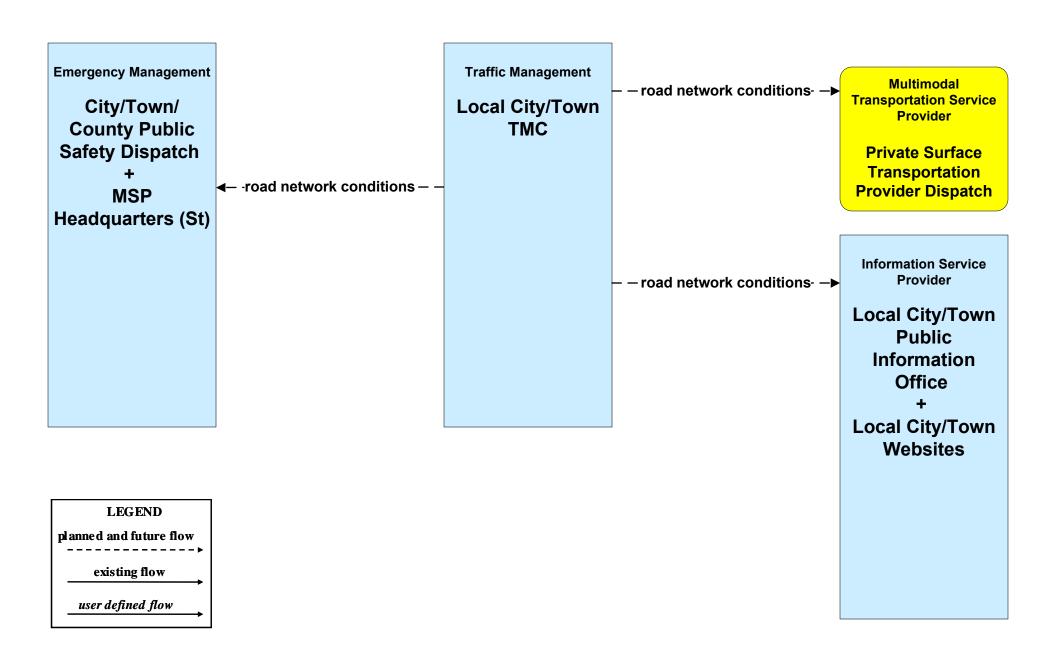

### AD1 - ITS Data Mart MassDOT - RMV Crash Report Database





## ATMS01 - Network Surveillance MSP



# ATMS06 - Traffic Information Dissemination MassDOT - Highway Division (1 of 2)



# ATMS06 - Traffic Information Dissemination Local Cities/Towns (2 of 2)



## ATMS07 - Regional Traffic Control MassDOT - Highway Division (2 of 2)



## ATMS08 - Incident Management MassDOT - Highway Division (TM/EM)



# ATMS08 - Incident Management Local Cities/Towns (TM/EM)



## ATMS08 - Incident Management MassDOT - Highway Division (EM/MCM)





# ATMS08 - Incident Management Massport (EM/MCM)





# ATMS08 - Incident Management MSP (EM/EV)





### ATMS10 - Electronic Toll Collection MassDOT - Highway Division (3 of 3)



### ATMS21 - Road Closure Management MassDOT - Highway Division



## CVO07 - Roadside CVO Safety MSP



## EM01 - Emergency Response Coordination PSNA Network



# **EM01 - Emergency Response Coordination Boston Emergency Operations Center**



### EM01 - Emergency Response Coordination Massport





## EM01 - Emergency Response Coord