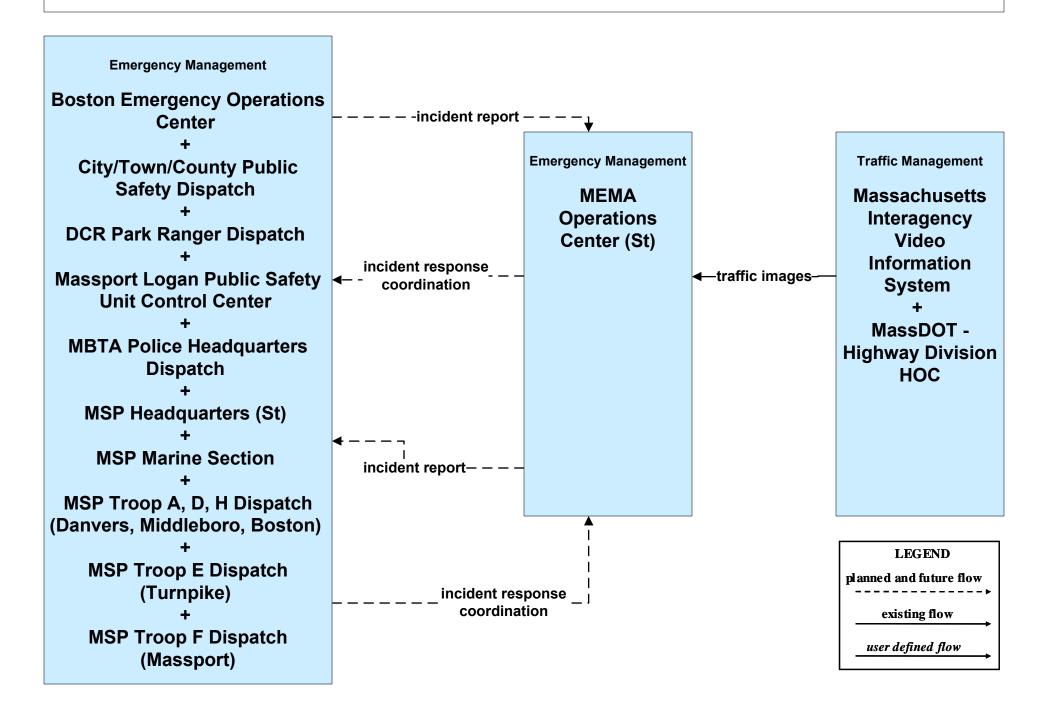

8 - Incident Management Local Cities/Towns (TM/EM)



## ATMS08 - Incident Management MassDOT - Highway Division (EM/MCM)





# ATMS08 - Incident Management Massport (EM/MCM)





# ATMS08 - Incident Management MSP (EM/EV)





### ATMS10 - Electronic Toll Collection MassDOT - Highway Division (3 of 3)



### ATMS21 - Road Closure Management MassDOT - Highway Division



## CVO07 - Roadside CVO Safety MSP



## EM01 - Emergency Response Coordination PSNA Network



# **EM01 - Emergency Response Coordination Boston Emergency Operations Center**



### EM01 - Emergency Response Coordination Massport





## EM01 - Emergency Response Coordination MBTA and DCR Dispatch





**LEGEND** 

planned and future flow

existing flow

user defined flow

## EM01 - Emergency Response Coordination MEMA



## EM01 - Emergency Response Coordination MSP Marine Division





### EM01 - Emergency Response Coordination MSP



# EM01 - Emergency Response Coordination City/Town/County Emergency Management Center



### EM02 - Emergency Routing MSP



## EM02 - Emergency Routing MSP Patrol Boats





## EM03 - Mayday Support MSP Wireless Call Center





Depending if PSAP will accept data messages from their clients.

## EM08 - Disaster Response City/Town/County Emergency Management Center (2 of 2)



user defined flow

## EM09 - Evacuation and Reentry Management City/Town/County Emergency Management Center (2 of 2)





# MC04 - Weather Information Processing and Distribution Private and National Weather Services (2 of 2)





## MC04 - Weather Information Processing and Distribution Local Cities