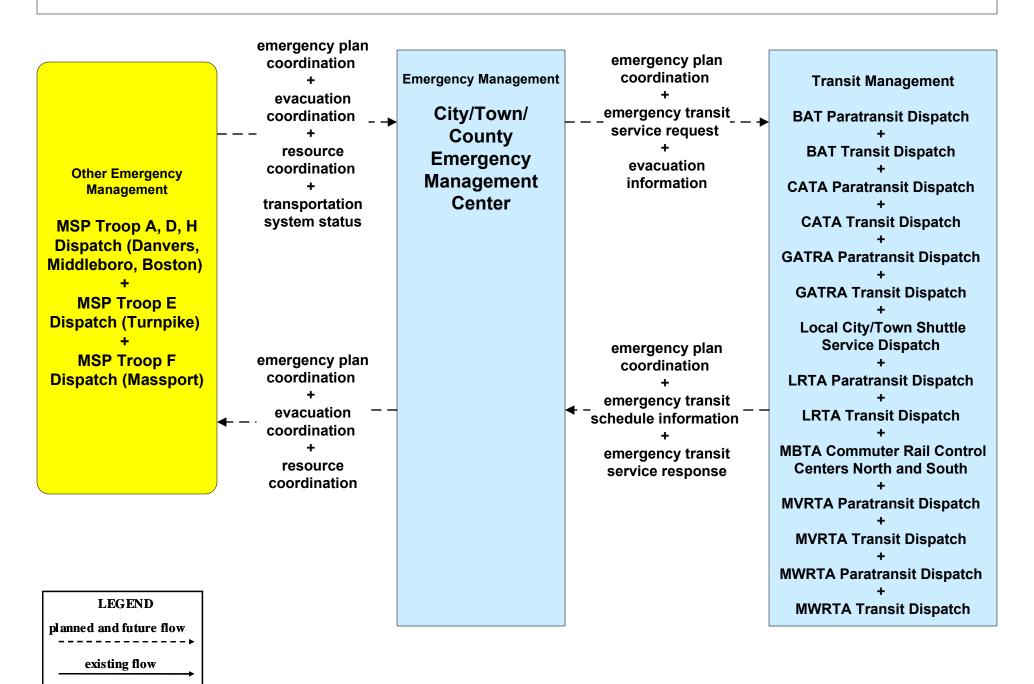

# EM01 - Emergency Response Coordination City/Town/County Emergency Management Center