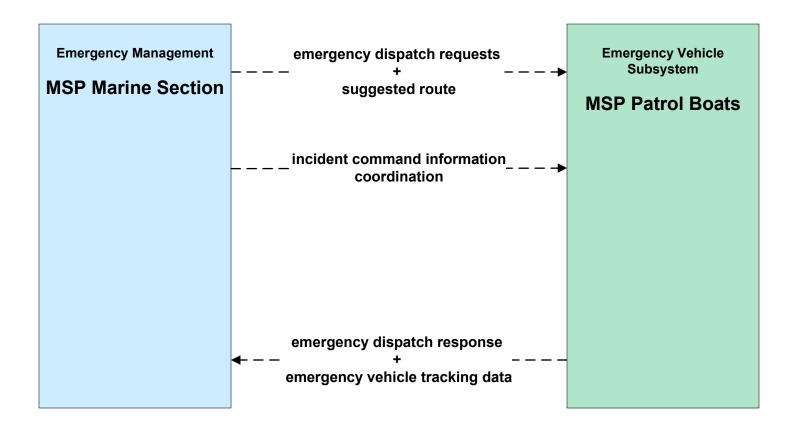

ision (3 of 3)



### ATMS21 - Road Closure Management MassDOT - Highway Division



## CVO07 - Roadside CVO Safety MSP



## EM01 - Emergency Response Coordination PSNA Network



# **EM01 - Emergency Response Coordination Boston Emergency Operations Center**



### EM01 - Emergency Response Coordination Massport





## EM01 - Emergency Response Coordination MBTA and DCR Dispatch





**LEGEND** 

planned and future flow

existing flow

user defined flow

## EM01 - Emergency Response Coordination MEMA



## EM01 - Emergency Response Coordination MSP Marine Division





### EM01 - Emergency Response Coordination MSP



# EM01 - Emergency Response Coordination City/Town/County Emergency Management Center



### EM02 - Emergency Routing MSP



## EM02 - Emergency Routing MSP Patrol Boats





## EM03 - Mayday Support MSP Wireless Call Center





Depending if PSAP will accept data messages from their clients.

## EM08 - Disaster Response City/Town/County Emergency Management Center (2 of 2)



user defined flow

## EM09 - Evacuation and Reentry Management City/Town/County Emergency Management Center (2 of 2)





# MC04 - Weather Information Processing and Distribution Private and National Weather Services (2 of 2)





## MC04 - Weather Information Processing and Distribution Local Cities/Towns



### MC04 - Weather Information Processing and Distribution MassDOT - Highway Division (2 of 2)





### MC04 - Weather Information Processing and Distribution Massport





### MC06 - Winter Maintenance Local Cities/Towns (2 of 2)





### MC06 - Winter Maintenance MassDOT - High