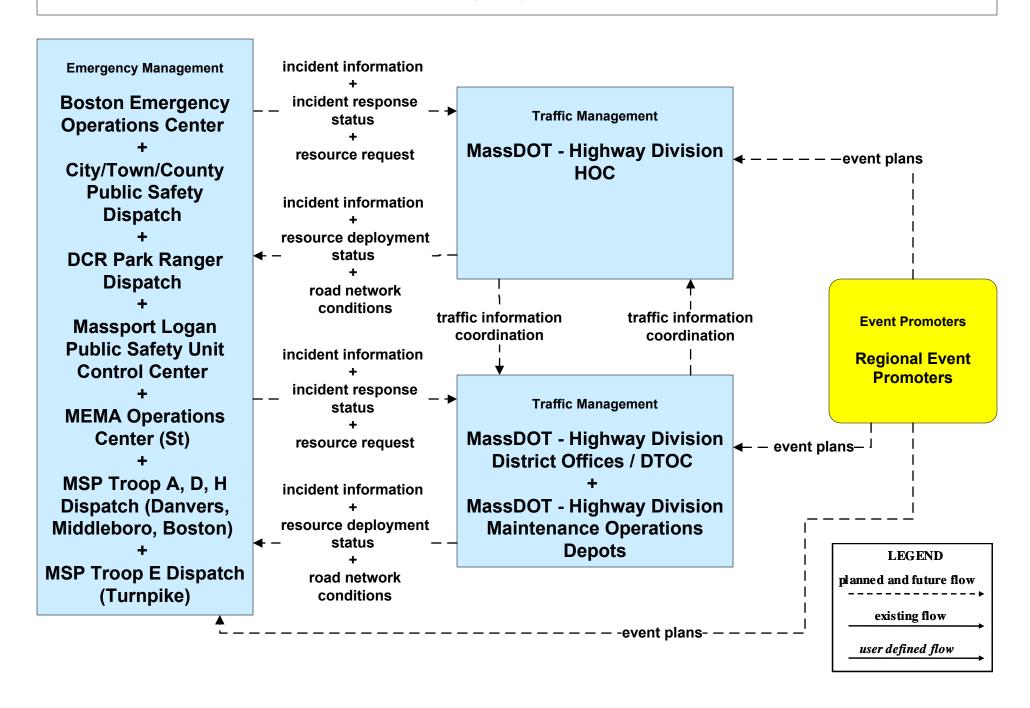

### AD1 - ITS Data Mart MassDOT - RMV Crash Report Database





## ATMS01 - Network Surveillance MSP



# ATMS06 - Traffic Information Dissemination MassDOT - Highway Division (1 of 2)



# ATMS06 - Traffic Information Dissemination Local Cities/Towns (2 of 2)



## ATMS07 - Regional Traffic Control MassDOT - Highway Division (2 of 2)



## ATMS08 - Incident Management MassDOT - Highway Division (TM/EM)



# ATMS08 - Incident Management Local Cities/Towns (TM/EM)



## ATMS08 - Incident Management MassDOT - Highway Division (EM/MCM)





# ATMS08 - Incident Management Massport (EM/MCM)





# ATMS08 - Incident Management MSP (EM/EV)





### ATMS10 - Electronic Toll Collection MassDOT - Highway Division (3 of 3)



### ATMS21 - Road Closure Management MassDOT - Highway Division



## CVO07 - Roadside CVO Safety MSP



## EM01 - Emergency Response Coordination PSNA Network



# **EM01 - Emergency Response Coordination Boston Emergency Operations Center**



### EM01 - Emergency Response Coordination Massport





## EM01 - Emergency Response Coordination MBTA and DCR Dispatch





**LEGEND** 

planned and future flow

existing flow

user defined flow

## EM01 - Emergency Response Coordinati