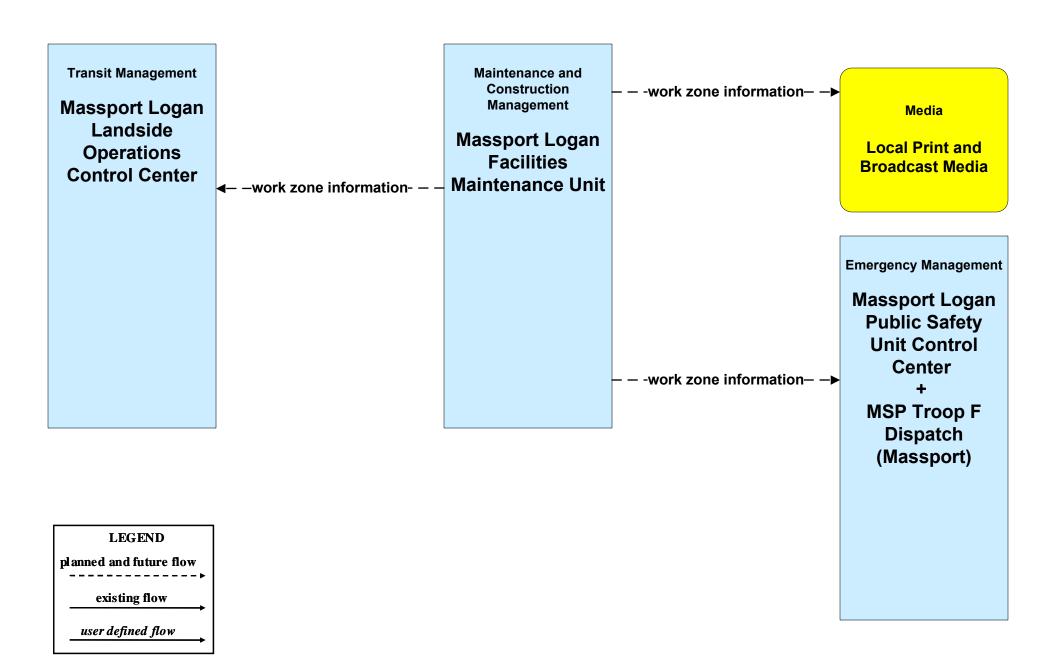

Management City/Town/County Emergency Management Center (2 of 2)





# MC04 - Weather Information Processing and Distribution Private and National Weather Services (2 of 2)





## MC04 - Weather Information Processing and Distribution Local Cities/Towns



### MC04 - Weather Information Processing and Distribution MassDOT - Highway Division (2 of 2)





### MC04 - Weather Information Processing and Distribution Massport





### MC06 - Winter Maintenance Local Cities/Towns (2 of 2)





### MC06 - Winter Maintenance MassDOT - Highway Division (2 of 2)





### MC06 - Winter Maintenance Massport (2 of 2)





# MC08 - Workzone Management Local Cities/Towns (2 of 2)





### MC08 - Workzone Management MassDOT - Highway Division (2 of 2)



## MC08 - Workzone Management Massport (2 of 2)



# MC10 - Maintenance and Construction Activity Coordination Local Cities/Towns (1 of 2)



# MC10 - Maintenance and Construction Activity Coordination MassDOT - Highway Division



### MC10 - Maintenance and Construction Activity Coordination Massport