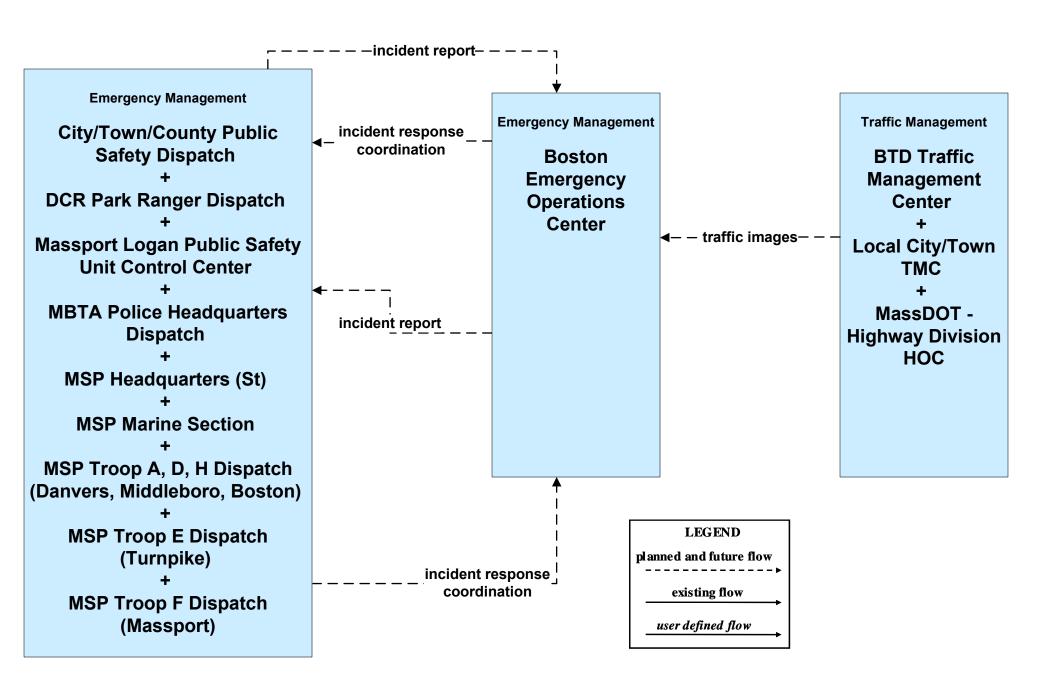

vision (1 of 2)



# ATMS06 - Traffic Information Dissemination Local Cities/Towns (2 of 2)



## ATMS07 - Regional Traffic Control MassDOT - Highway Division (2 of 2)



## ATMS08 - Incident Management MassDOT - Highway Division (TM/EM)



# ATMS08 - Incident Management Local Cities/Towns (TM/EM)



## ATMS08 - Incident Management MassDOT - Highway Division (EM/MCM)





# ATMS08 - Incident Management Massport (EM/MCM)





# ATMS08 - Incident Management MSP (EM/EV)





### ATMS10 - Electronic Toll Collection MassDOT - Highway Division (3 of 3)



### ATMS21 - Road Closure Management MassDOT - Highway Division



## CVO07 - Roadside CVO Safety MSP



## EM01 - Emergency Response Coordination PSNA Network



# **EM01 - Emergency Response Coordination Boston Emergency Operations Center**



### EM01 - Emergency Response Coordination Massport





## EM01 - Emergency Response Coordination MBTA and DCR Dispatch





**LEGEND** 

planned and future flow

existing flow

user defined flow

## EM01 - Emergency Response Coordination MEMA



## EM01 - Emergency Response Coordination MSP Marine Division





### EM01 - Emergency Response Coordination MSP



# EM01 - Emergency Response Coordination City/Town/County Emergency Management Center



### EM02 - Emergency Routing MSP



## EM02 - Emergency Routing MSP Patrol Boats





## EM03 - Mayday Support MSP Wireless Call Center





Depending if PSAP will accept data messages from their clients.

## EM08 - Disaster Response City/Town/County Emergency Management Center (2 of 2)



user defined flow

## EM09 - Evacuation and Reentry M