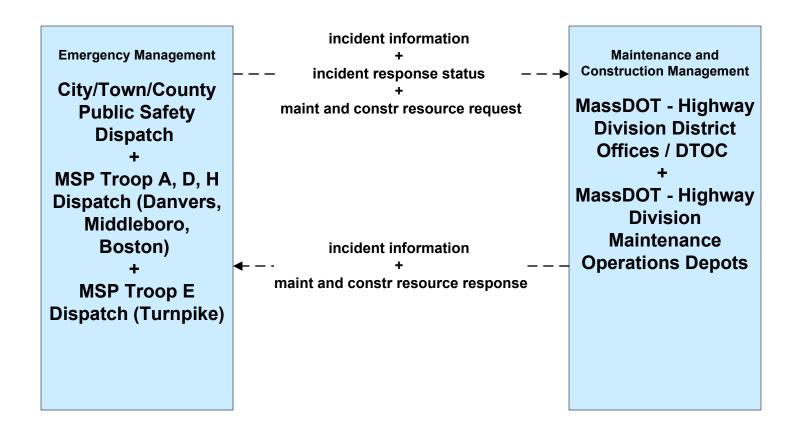

### AD1 - ITS Data Mart MassDOT - RMV Crash Report Database





## ATMS01 - Network Surveillance MSP



# ATMS06 - Traffic Information Dissemination MassDOT - Highway Division (1 of 2)



# ATMS06 - Traffic Information Dissemination Local Cities/Towns (2 of 2)



## ATMS07 - Regional Traffic Control MassDOT - Highway Division (2 of 2)



## ATMS08 - Incident Management MassDOT - Highway Division (TM/EM)



# ATMS08 - Incident Management Local Cities/Towns (TM/EM)



## ATMS08 - Incident Management MassDOT - Highway Division (EM/MCM)





# ATMS08 - Incident Management Massport (EM/MCM)





# ATMS08 - Incident Management MSP (EM/EV)





### ATMS10 - Electronic Toll Collection MassDOT - Highway Division (3 of 3)



### ATMS21 - Road Closure Management MassDOT - Highway Division



## CVO07 - Roadside CVO Safety MSP



## EM01 - Emergency Response Coordination PSNA Network



# **EM01 - Emergency Response Coordination Boston Emergency Operations Center**



### EM01 - Emergency Response Coordination Massport





## EM01 - Emergency Response Coordination MBTA and DCR Dispatch





**LEGEND** 

planned and future flow

existing flow

user defined flow

## EM01 - Emergency Response Coordination MEMA



## EM01 - Emergency Response Coordination MSP Marine Division





### EM01 - Emergency Response Coordination MSP



# EM