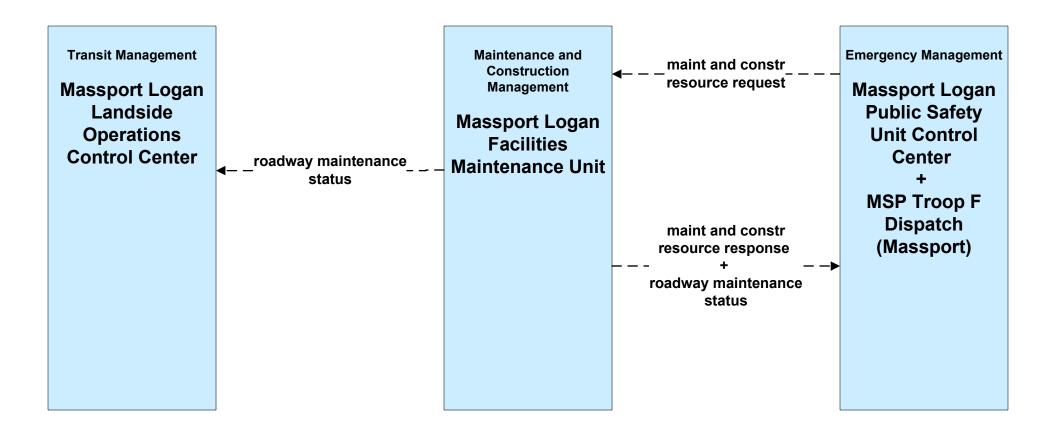

will accept data messages from their clients.

## EM08 - Disaster Response City/Town/County Emergency Management Center (2 of 2)



user defined flow

## EM09 - Evacuation and Reentry Management City/Town/County Emergency Management Center (2 of 2)





# MC04 - Weather Information Processing and Distribution Private and National Weather Services (2 of 2)





## MC04 - Weather Information Processing and Distribution Local Cities/Towns



### MC04 - Weather Information Processing and Distribution MassDOT - Highway Division (2 of 2)





### MC04 - Weather Information Processing and Distribution Massport





### MC06 - Winter Maintenance Local Cities/Towns (2 of 2)





### MC06 - Winter Maintenance MassDOT - Highway Division (2 of 2)





### MC06 - Winter Maintenance Massport (2 of 2)





# MC08 - Workzone Management Local Cities/Towns (2 of 2)





### MC08 - Workzone Management MassDOT - Highway Division (2 of 2)



## MC08 - Workzone Management Massport (2 of 2)



# MC10 - Maintenance and Construction Activity Coordination Local Cities/Towns (1 of 2)



# MC10 - Maintenance and Construction Activity Coordination MassDOT - Highway Division



### MC10 - Maintenance and Construction Activity Coordination Massport