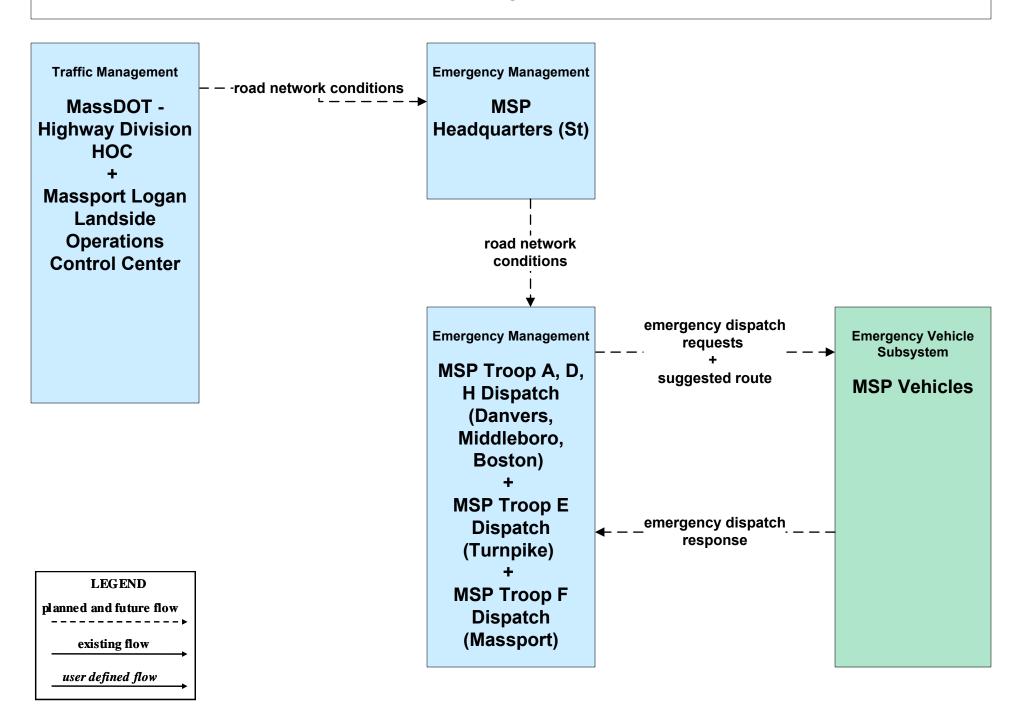

Electronic Toll Collection MassDOT - Highway Division (3 of 3)



### ATMS21 - Road Closure Management MassDOT - Highway Division



## CVO07 - Roadside CVO Safety MSP



## EM01 - Emergency Response Coordination PSNA Network



# **EM01 - Emergency Response Coordination Boston Emergency Operations Center**



### EM01 - Emergency Response Coordination Massport





## EM01 - Emergency Response Coordination MBTA and DCR Dispatch





**LEGEND** 

planned and future flow

existing flow

user defined flow

## EM01 - Emergency Response Coordination MEMA



## EM01 - Emergency Response Coordination MSP Marine Division





### EM01 - Emergency Response Coordination MSP



# EM01 - Emergency Response Coordination City/Town/County Emergency Management Center



### EM02 - Emergency Routing MSP



## EM02 - Emergency Routing MSP Patrol Boats





## EM03 - Mayday Support MSP Wireless Call Center





Depending if PSAP will accept data messages from their clients.

## EM08 - Disaster Response City/Town/County Emergency Management Center (2 of 2)



user defined flow

## EM09 - Evacuation and Reentry Management City/Town/County Emergency Management Center (2 of 2)





# MC04 - Weather Information Processing and Distribution Private and National Weather Services (2 of 2)





## MC04 - Weather Information Processing and Distribution Local Cities/Towns



### MC04 - Weather Information Processing and Distribution MassDOT - Highway Division (2 of 2)





### MC04 - Weather Information Processing and Distribution Massport





### MC06 - Winter Maintenance Local Cities/Towns (2 of 2)