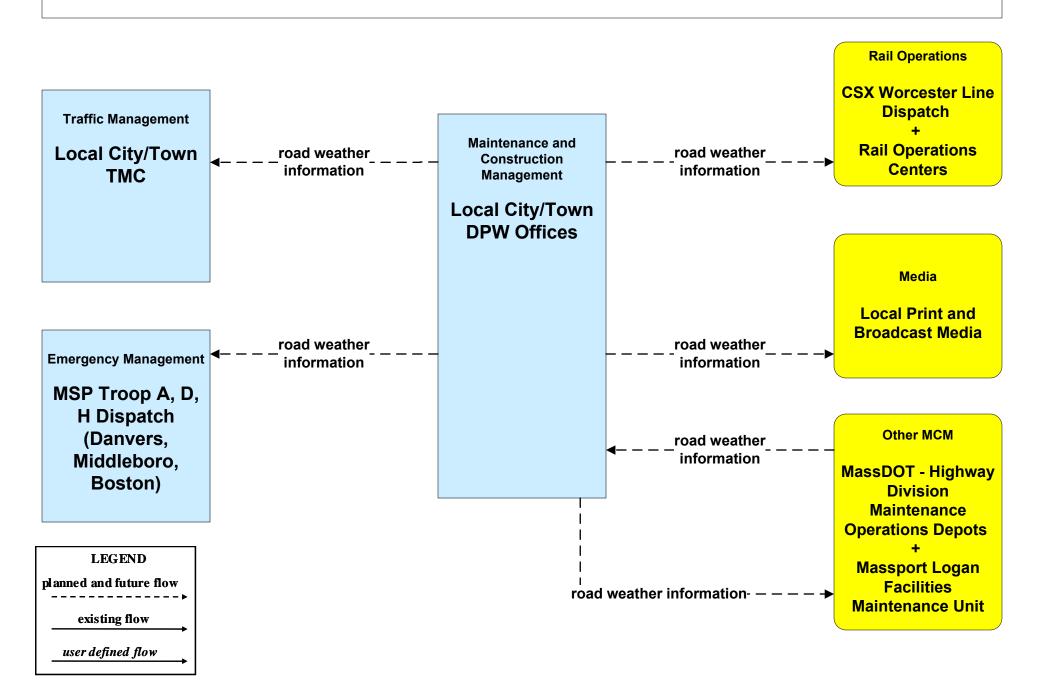

### MC04 - Weather Information Processing and Distribution MassDOT - Highway Division (2 of 2)