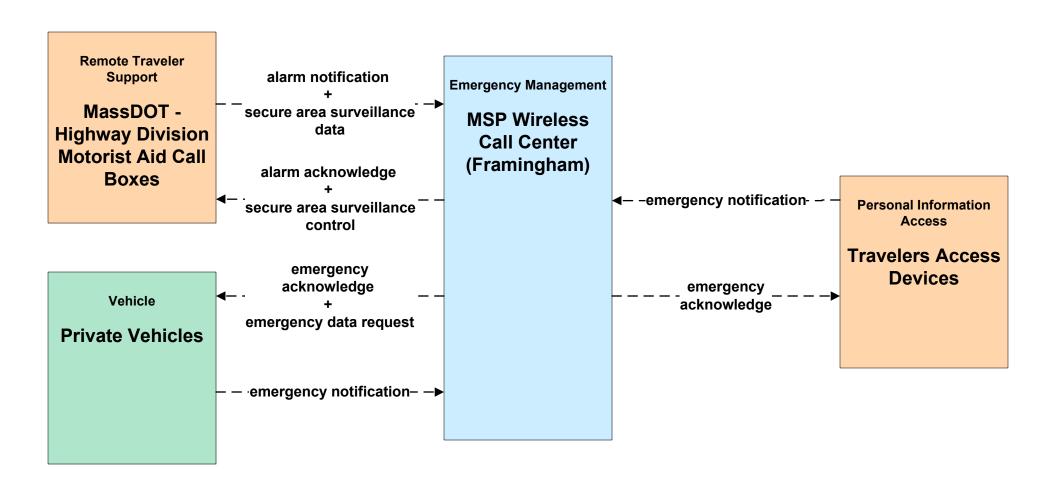

MassDOT - Highway Division



## CVO07 - Roadside CVO Safety MSP



## EM01 - Emergency Response Coordination PSNA Network



# **EM01 - Emergency Response Coordination Boston Emergency Operations Center**



### EM01 - Emergency Response Coordination Massport





## EM01 - Emergency Response Coordination MBTA and DCR Dispatch





**LEGEND** 

planned and future flow

existing flow

user defined flow

## EM01 - Emergency Response Coordination MEMA



## EM01 - Emergency Response Coordination MSP Marine Division





### EM01 - Emergency Response Coordination MSP



# EM01 - Emergency Response Coordination City/Town/County Emergency Management Center



### EM02 - Emergency Routing MSP



## EM02 - Emergency Routing MSP Patrol Boats





## EM03 - Mayday Support MSP Wireless Call Center





Depending if PSAP will accept data messages from their clients.

## EM08 - Disaster Response City/Town/County Emergency Management Center (2 of 2)



user defined flow

## EM09 - Evacuation and Reentry Management City/Town/County Emergency Management Center (2 of 2)





# MC04 - Weather Information Processing and Distribution Private and National Weather Services (2 of 2)





## MC04 - Weather Information Processing and Distribution Local Cities/Towns



### MC04 - Weather Information Processing and Distribution MassDOT - Highway Division (2 of 2)





### MC04 - Weather Information Processing and Distribution Massport





### MC06 - Winter Maintenance Local Cities/Towns (2 of 2)





### MC06 - Winter Maintenance MassDOT - Highway Division (2 of 2)





### MC06 - Winter Maintenanc