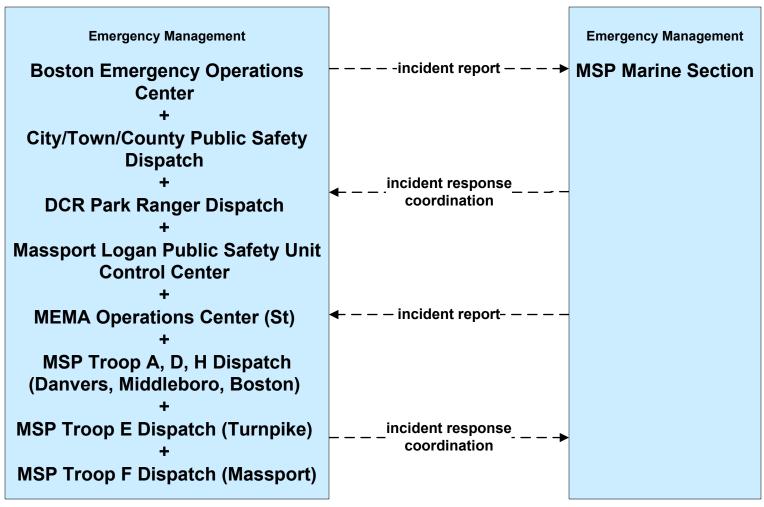

Incident Management MassDOT - Highway Division (EM/MCM)





# ATMS08 - Incident Management Massport (EM/MCM)





# ATMS08 - Incident Management MSP (EM/EV)





### ATMS10 - Electronic Toll Collection MassDOT - Highway Division (3 of 3)



### ATMS21 - Road Closure Management MassDOT - Highway Division



## CVO07 - Roadside CVO Safety MSP



## EM01 - Emergency Response Coordination PSNA Network



# **EM01 - Emergency Response Coordination Boston Emergency Operations Center**



### EM01 - Emergency Response Coordination Massport





## EM01 - Emergency Response Coordination MBTA and DCR Dispatch





**LEGEND** 

planned and future flow

existing flow

user defined flow

## EM01 - Emergency Response Coordination MEMA



## EM01 - Emergency Response Coordination MSP Marine Division





### EM01 - Emergency Response Coordination MSP



# EM01 - Emergency Response Coordination City/Town/County Emergency Management Center



### EM02 - Emergency Routing MSP



## EM02 - Emergency Routing MSP Patrol Boats





## EM03 - Mayday Support MSP Wireless Call Center





Depending if PSAP will accept data messages from their clients.

## EM08 - Disaster Response City/Town/County Emergency Management Center (2 of 2)



user defined flow

## EM09 - Evacuation and Reentry Management City/Town/County Emergency Management Center (2 of 2)





# MC04 - Weather Information Processing and Distribution Private and National Weather Services (2 of 2)





## MC04 - Weather Information Processing and Distribution Local Cities/Towns



### MC04 - Weather Information Processing and Distribut