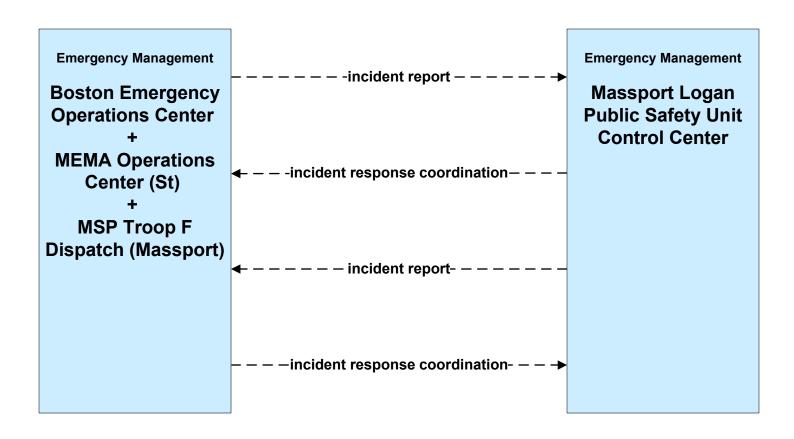

mination Local Cities/Towns (2 of 2)



## ATMS07 - Regional Traffic Control MassDOT - Highway Division (2 of 2)



## ATMS08 - Incident Management MassDOT - Highway Division (TM/EM)



# ATMS08 - Incident Management Local Cities/Towns (TM/EM)



## ATMS08 - Incident Management MassDOT - Highway Division (EM/MCM)





# ATMS08 - Incident Management Massport (EM/MCM)





# ATMS08 - Incident Management MSP (EM/EV)





### ATMS10 - Electronic Toll Collection MassDOT - Highway Division (3 of 3)



### ATMS21 - Road Closure Management MassDOT - Highway Division



## CVO07 - Roadside CVO Safety MSP



## EM01 - Emergency Response Coordination PSNA Network



# **EM01 - Emergency Response Coordination Boston Emergency Operations Center**



### EM01 - Emergency Response Coordination Massport





## EM01 - Emergency Response Coordination MBTA and DCR Dispatch





**LEGEND** 

planned and future flow

existing flow

user defined flow

## EM01 - Emergency Response Coordination MEMA



## EM01 - Emergency Response Coordination MSP Marine Division





### EM01 - Emergency Response Coordination MSP



# EM01 - Emergency Response Coordination City/Town/County Emergency Management Center



### EM02 - Emergency Routing MSP



## EM02 - Emergency Routing MSP Patrol Boats





## EM03 - Mayday Support MSP Wireless Call Center





Depending if PSAP will accept data messages from their clients.

## EM08 - Disaster Response City/Town/County Emergency Management Center (2 of 2)



user defined flow

## EM09 - Evacuation and Reentry Management City/Town/County Emergency Management Center