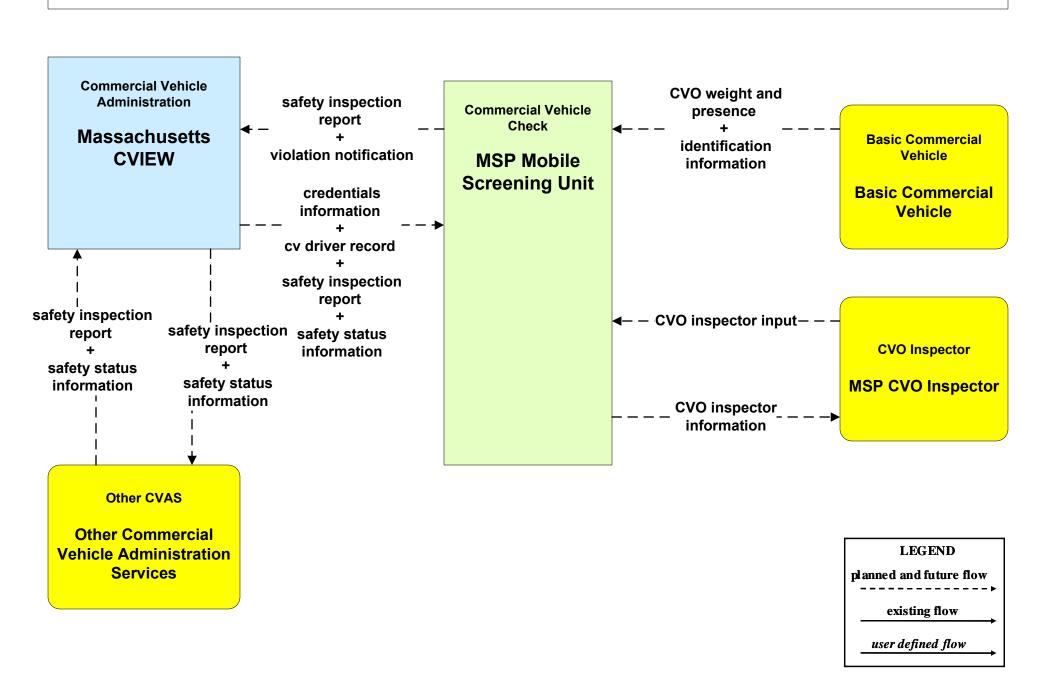

OT - RMV Crash Report Database





## ATMS01 - Network Surveillance MSP



# ATMS06 - Traffic Information Dissemination MassDOT - Highway Division (1 of 2)



# ATMS06 - Traffic Information Dissemination Local Cities/Towns (2 of 2)



## ATMS07 - Regional Traffic Control MassDOT - Highway Division (2 of 2)



## ATMS08 - Incident Management MassDOT - Highway Division (TM/EM)



# ATMS08 - Incident Management Local Cities/Towns (TM/EM)



## ATMS08 - Incident Management MassDOT - Highway Division (EM/MCM)





# ATMS08 - Incident Management Massport (EM/MCM)





# ATMS08 - Incident Management MSP (EM/EV)





### ATMS10 - Electronic Toll Collection MassDOT - Highway Division (3 of 3)



### ATMS21 - Road Closure Management MassDOT - Highway Division



## CVO07 - Roadside CVO Safety MSP



## EM01 - Emergency Response Coordination PSNA Network



# **EM01 - Emergency Response Coordination Boston Emergency Operations Center**



### EM01 - Emergency Response Coordination Massport





## EM01 - Emergency Response Coordination MBTA and DCR Dispatch





**LEGEND** 

planned and future flow

existing flow

user defined flow

## EM01 - Emergency Response Coordination MEMA



## EM01 - Emergency Response Coordination MSP Marine Division





### EM01 - Emergency Response Coordination MSP



# EM01 - Emergency Response Coordination City/Town/County Emergency Management Center



### EM02 - Emergency Routing MSP



## EM02 - Emergency Routing MSP Patrol Boats





## EM03 - Mayday Support MSP Wireless Call Center





Depending if PSAP will accept data messages from their clients