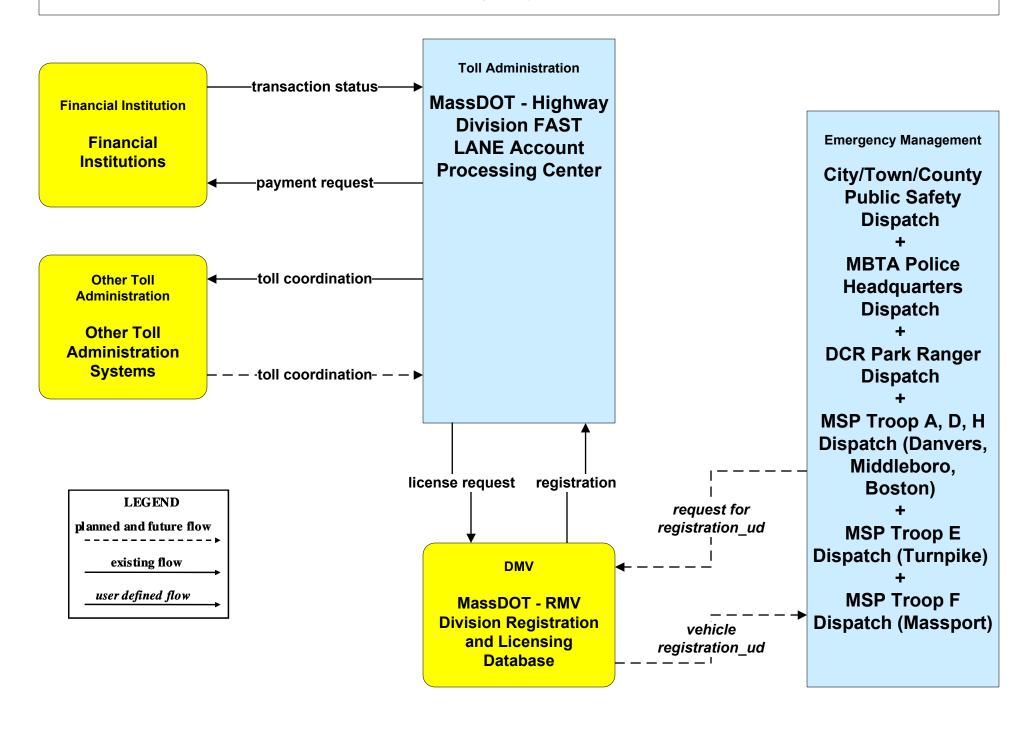

### AD1 - ITS Data Mart MassDOT - RMV Crash Report Database





## ATMS01 - Network Surveillance MSP



# ATMS06 - Traffic Information Dissemination MassDOT - Highway Division (1 of 2)



# ATMS06 - Traffic Information Dissemination Local Cities/Towns (2 of 2)



## ATMS07 - Regional Traffic Control MassDOT - Highway Division (2 of 2)



## ATMS08 - Incident Management MassDOT - Highway Division (TM/EM)



# ATMS08 - Incident Management Local Cities/Towns (TM/EM)



## ATMS08 - Incident Management MassDOT - Highway Division (EM/MCM)





# ATMS08 - Incident Management Massport (EM/MCM)





# ATMS08 - Incident Management MSP (EM/EV)





### ATMS10 - Electronic Toll Collection MassDOT - Highway Division (3 of 3)



### ATMS21 - Road Closure Management MassDOT - Highway Division



## CVO07 - Roadside CVO Safety MSP



## EM01 - Emergency Response Coordination PSNA Network



# **EM01 - Emergency Response Coordination Boston Emergency Operations Center**



### EM01 - Emergency Response Coordination Massport





## EM01 - Emergency Response Coordination MBTA and DCR Dispatch





**LEGEND** 

planned and future flow

existing flow

user defined flow

## EM01 - Emergency Response Coordination MEMA



## EM01 - Emergency Response Coordination MSP Marine Division





### EM01 - Emergency Response Coordination MSP



# EM01 - Emergency Response Coordination City/Town/County Emergency Management Center



### EM02 - Emergency Routing MSP



## EM02 - Emergency Routing MSP Patrol Boats





## EM03 - Ma