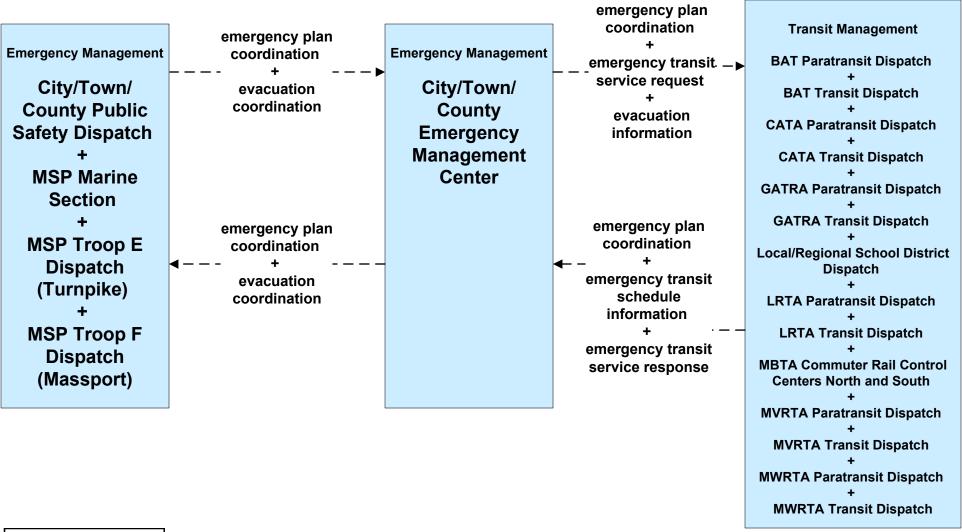

# EM01 - Emergency Response Coordination City/Town/County Emergency Management Center