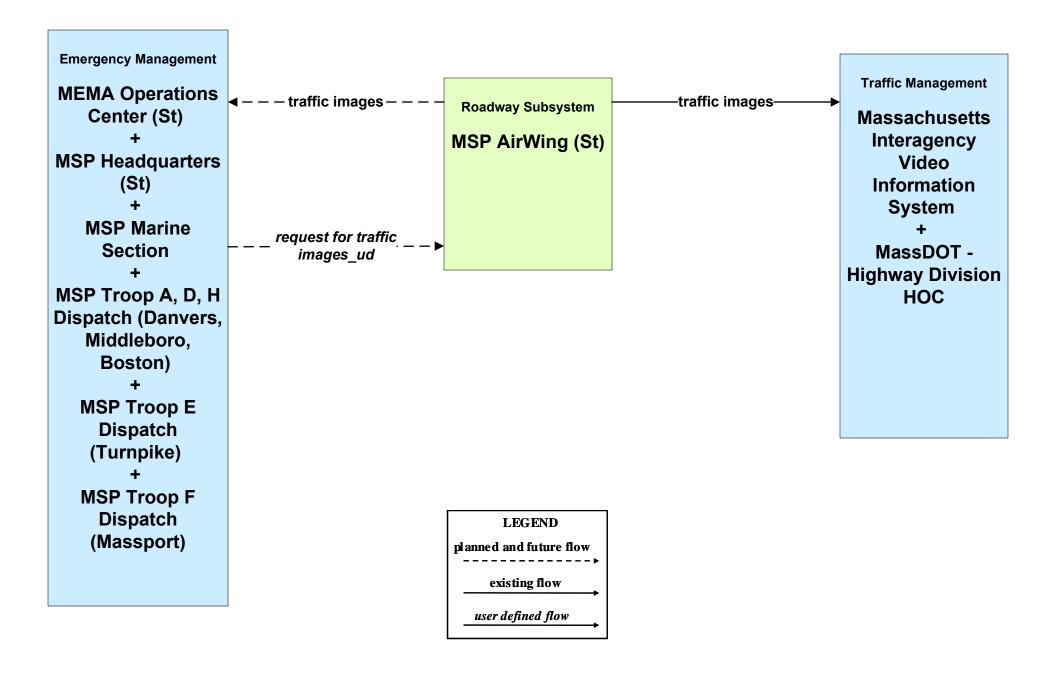

# ATMS06 - Traffic Information Dissemination MassDOT - Highway Division (1 of 2)

# ATMS06 - Traffic Information Dissemination Local Cities/Towns (2 of 2)