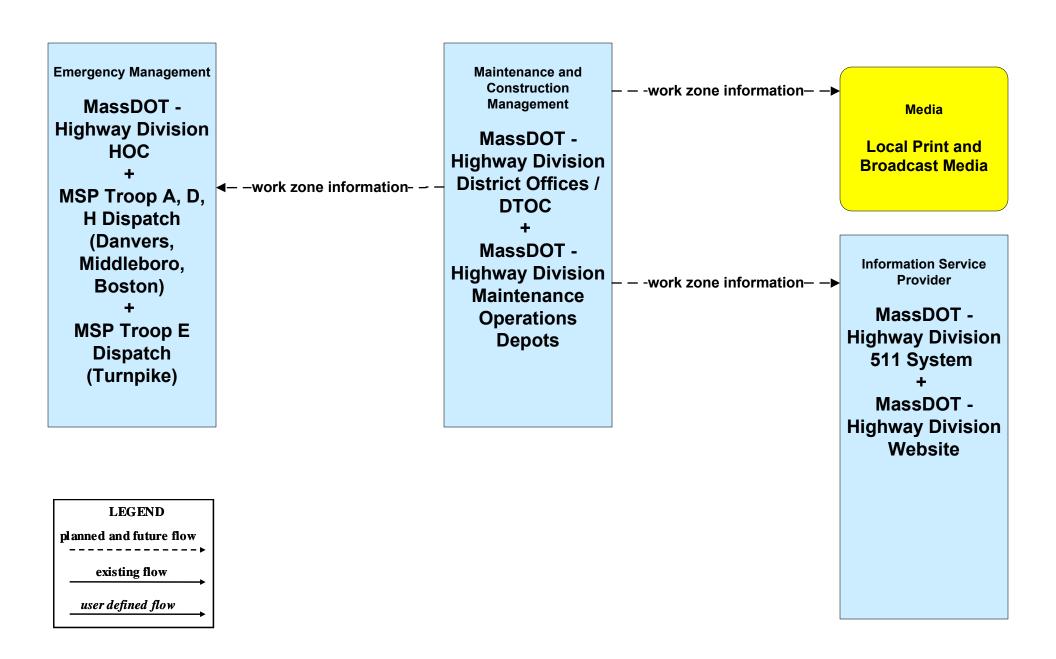

ser defined flow

## EM09 - Evacuation and Reentry Management City/Town/County Emergency Management Center (2 of 2)





# MC04 - Weather Information Processing and Distribution Private and National Weather Services (2 of 2)





## MC04 - Weather Information Processing and Distribution Local Cities/Towns



### MC04 - Weather Information Processing and Distribution MassDOT - Highway Division (2 of 2)





### MC04 - Weather Information Processing and Distribution Massport





### MC06 - Winter Maintenance Local Cities/Towns (2 of 2)





### MC06 - Winter Maintenance MassDOT - Highway Division (2 of 2)





### MC06 - Winter Maintenance Massport (2 of 2)





# MC08 - Workzone Management Local Cities/Towns (2 of 2)





### MC08 - Workzone Management MassDOT - Highway Division (2 of 2)



## MC08 - Workzone Management Massport (2 of 2)



# MC10 - Maintenance and Construction Activity Coordination Local Cities/Towns (1 of 2)



# MC10 - Maintenance and Construction Activity Coordination MassDOT - Highway Division



### MC10 - Maintenance and Construction Activity Coordination Massport