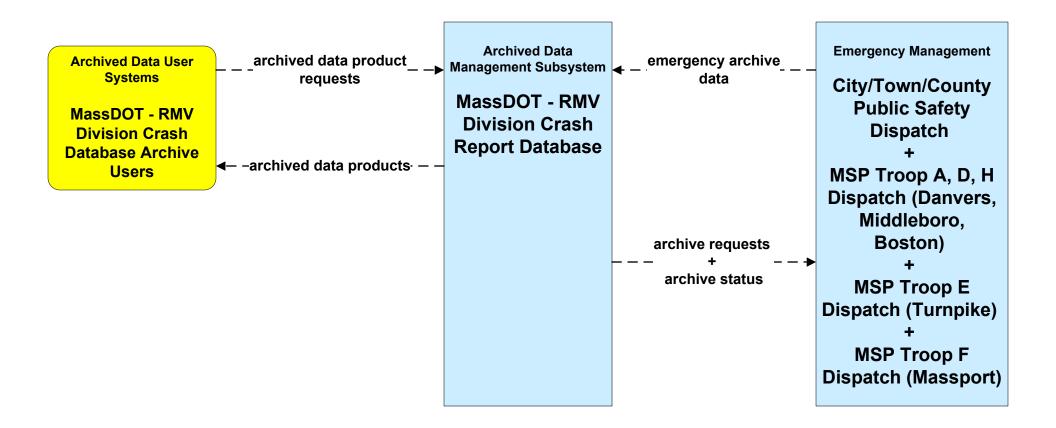

### AD1 - ITS Data Mart MassDOT - RMV Crash Report Database





## ATMS01 - Network Surveillance MSP



# ATMS06 - Traffic Information Dissemination MassDOT - Highway Division (1 of 2)



# ATMS06 - Traffic Information Dissemination Local Cities/Towns (2 of 2)



## ATMS07 - Regional Traffic Control MassDOT - Highway Division (2 of 2)



## ATMS08 - Incident Management MassDOT - Highway Division (TM/EM)



# ATMS08 - Incident Management Local Cities/Towns (TM/EM)



## ATMS08 - Incident Management MassDOT - Highway Division (EM/MCM)





# ATMS08 - Incident Management Massport (EM/MCM)





# ATMS08 - Incident Management MSP (EM/EV)





### ATMS10 - Electronic Toll Collection MassDOT - Highway Division (3 of 3)



### ATMS21 - Road Closure Management MassDOT - Highway Division



## CVO07 - Roadside CVO Safety MSP



## EM01 - Emergency Response C