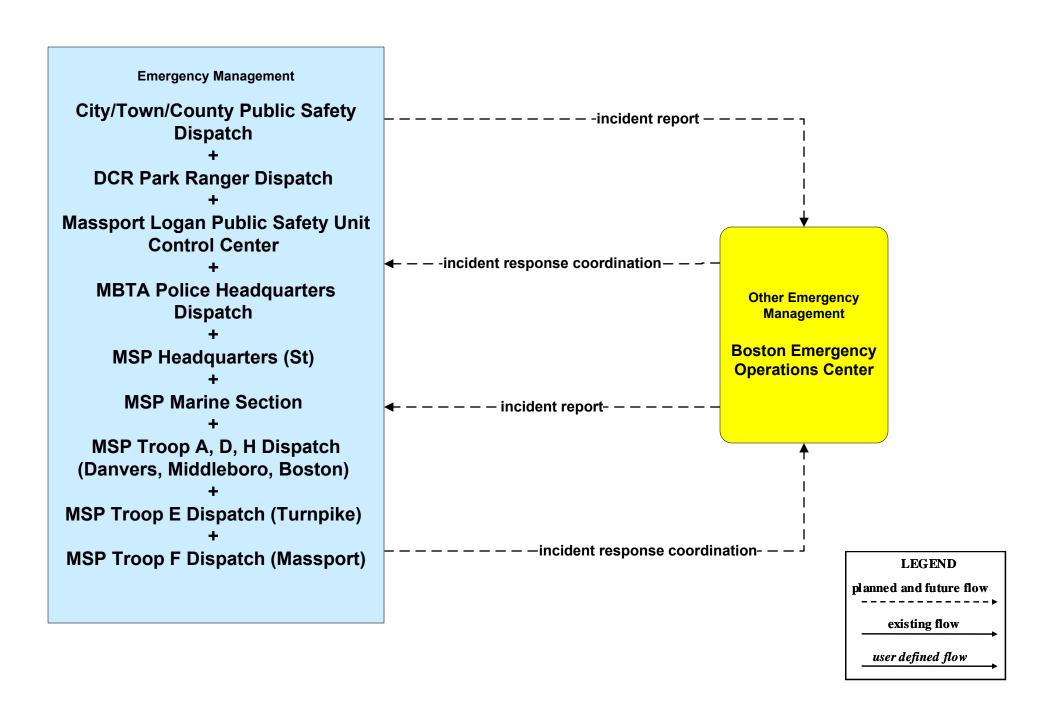

rveillance MSP



# ATMS06 - Traffic Information Dissemination MassDOT - Highway Division (1 of 2)



# ATMS06 - Traffic Information Dissemination Local Cities/Towns (2 of 2)



## ATMS07 - Regional Traffic Control MassDOT - Highway Division (2 of 2)



## ATMS08 - Incident Management MassDOT - Highway Division (TM/EM)



# ATMS08 - Incident Management Local Cities/Towns (TM/EM)



## ATMS08 - Incident Management MassDOT - Highway Division (EM/MCM)





# ATMS08 - Incident Management Massport (EM/MCM)





# ATMS08 - Incident Management MSP (EM/EV)





### ATMS10 - Electronic Toll Collection MassDOT - Highway Division (3 of 3)



### ATMS21 - Road Closure Management MassDOT - Highway Division



## CVO07 - Roadside CVO Safety MSP



## EM01 - Emergency Response Coordination PSNA Network



# **EM01 - Emergency Response Coordination Boston Emergency Operations Center**



### EM01 - Emergency Response Coordination Massport





## EM01 - Emergency Response Coordination MBTA and DCR Dispatch





**LEGEND** 

planned and future flow

existing flow

user defined flow

## EM01 - Emergency Response Coordination MEMA



## EM01 - Emergency Response Coordination MSP Marine Division





### EM01 - Emergency Response Coordination MSP



# EM01 - Emergency Response Coordination City/Town/County Emergency Management Center



### EM02 - Emergency Routing MSP



## EM02 - Emergency Routing MSP Patrol Boats





## EM03 - Mayday Support MSP Wireless Call Center





Depending if PSAP will accept data messages from their clients.

## EM08 - Disaster Response City/Town/County Emergency