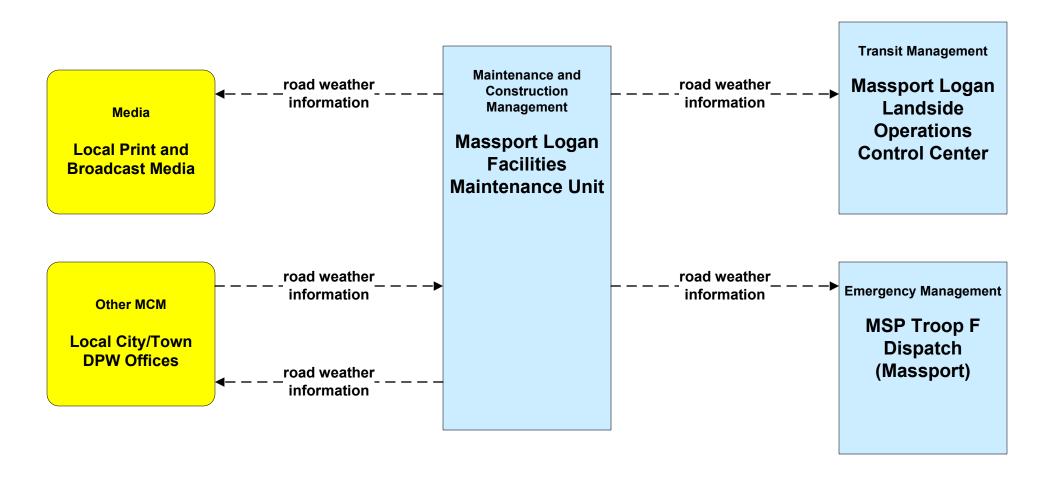

ergency Management Center



### EM02 - Emergency Routing MSP



## EM02 - Emergency Routing MSP Patrol Boats





## EM03 - Mayday Support MSP Wireless Call Center





Depending if PSAP will accept data messages from their clients.

## EM08 - Disaster Response City/Town/County Emergency Management Center (2 of 2)



user defined flow

## EM09 - Evacuation and Reentry Management City/Town/County Emergency Management Center (2 of 2)





# MC04 - Weather Information Processing and Distribution Private and National Weather Services (2 of 2)





## MC04 - Weather Information Processing and Distribution Local Cities/Towns



### MC04 - Weather Information Processing and Distribution MassDOT - Highway Division (2 of 2)





### MC04 - Weather Information Processing and Distribution Massport





### MC06 - Winter Maintenance Local Cities/Towns (2 of 2)





### MC06 - Winter Maintenance MassDOT - Highway Division (2 of 2)





### MC06 - Winter Maintenance Massport (2 of 2)





# MC08 - Workzone Management Local Cities/Towns (2 of 2)





### MC08 - Workzone Management MassDOT - Highway Division (2 of 2)



## MC08 - Workzone Management Massport (2 of 2)



# MC10 - Maintenance and Construction Activity Coordination Local Cities/Towns (1 of 2)



# MC10 - Maintenance and Construction Activity Coordination MassDOT - Highway Division



### MC10 - Maintenance and Construction Activity Coordination Massport