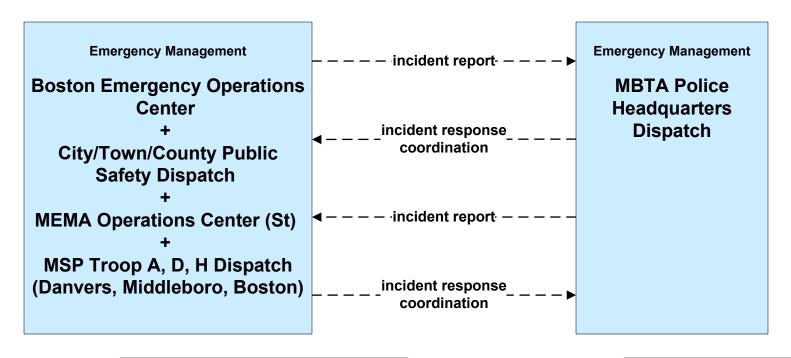

## EM01 - Emergency Response Coordination MBTA and DCR Dispatch

**LEGEND** 

planned and future flow

existing flow

user defined flow