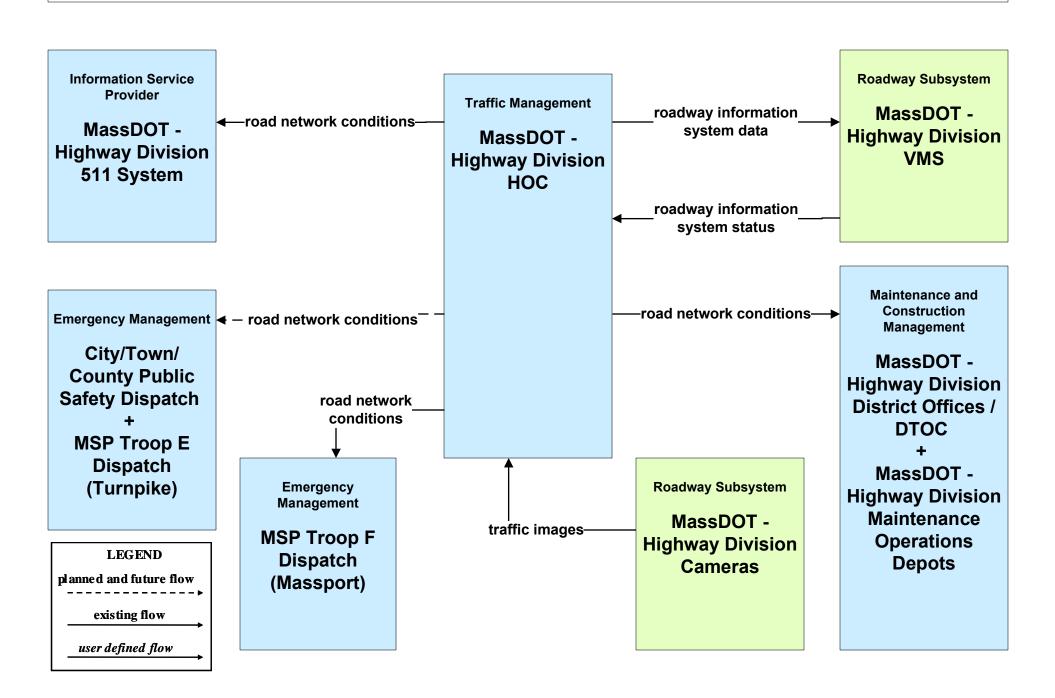

### AD1 - ITS Data Mart MassDOT - RMV Crash Report Database





## ATMS01 - Network Surveillance MSP



# ATMS06 - Traffic Information Dissemination MassDOT - Highway Division (1 of 2)



# ATMS06 - Traffic Information Dissemination Local Cities/Towns (2 of 2)



## ATMS07 - Regional Traffic Control MassDOT - Highway Division (2 of 2)



## ATMS08 - Incident Management MassDOT - Highway Division (TM/EM)



# ATMS08 - Incident Management Local Cities/Towns (TM/EM)



## ATMS08 - Incident Management MassDOT - Highway Division (EM/MCM)





# ATMS08 - Incident Management Massport (EM/MCM)





# ATMS08 - Incident Management MSP (EM/EV)





### ATMS10 - Electronic Toll Collection MassDOT - Highway Division (3 of 3)



### ATMS21 - Road Closure Management MassDOT - Highway Division



## CVO07 - Roadside CVO Safety MSP



## EM01 - Emergency Response Coordination PSNA Network



# **EM01 - Emergency Response Coordination Boston Emergency Operations Center**



### EM01 - Emergency Response Coordination Massport





## EM01 - Emergency Response Coordination MBTA and DCR Dispatch





**LEGEND** 

planned and future flow

existing flow

user defined flow

## EM01 - Emergency Response Coordination MEMA



## EM01 - Emergency Response Coordination MSP Marine Division





### EM01 - Emergency Response Coordination MSP



# EM01 - Emergency Response Coordination City/Town/County Emergency Management Center



### EM02 - Emergency Routing MSP



## EM02 - Emergency Routing MSP Patrol Boats





## EM03 - Mayday Support MSP Wireless Call Center





Depending if PSAP will a