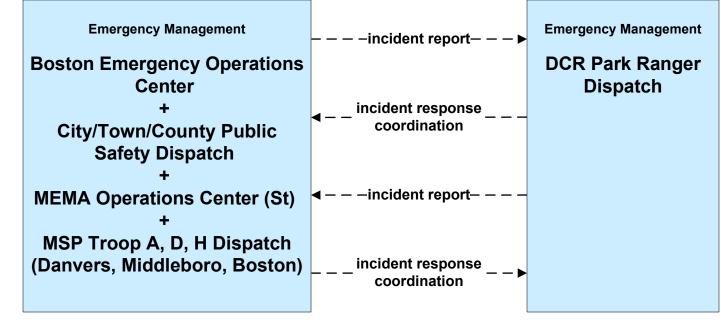

## EM01 - Emergency Response Coordination MBTA and DCR Dispatch

**LEGEND** 

planned and future flow

existing flow

user defined flow