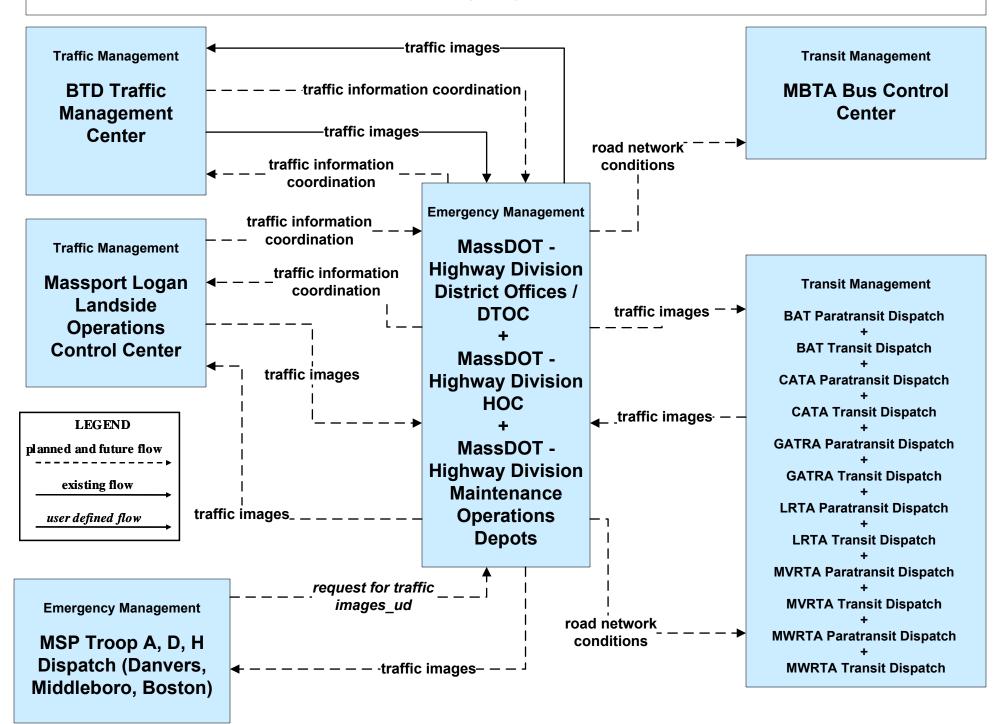

### AD1 - ITS Data Mart MassDOT - RMV Crash Report Database





## ATMS01 - Network Surveillance MSP



# ATMS06 - Traffic Information Dissemination MassDOT - Highway Division (1 of 2)



# ATMS06 - Traffic Information Dissemination Local Cities/Towns (2 of 2)



## ATMS07 - Regional Traffic Control MassDOT - Highway Division (2 of 2)



## ATMS08 - Incident Management MassDOT - Highway Division (TM/EM)



# ATMS08 - Incident Management Local Cities/Towns (TM/EM)



## ATMS08 - Incident Management MassDOT - Highway Division (EM/MCM)





# ATMS08 - Incident Management Massport (EM/MCM)





# ATMS08 - Incident Management MSP (EM/EV)





### ATMS10 - Electronic Toll Collection MassDOT - Highway Division (3 of 3)



### ATMS21 - Road Closure Management MassDOT - Highway Division



## CVO07 - Roadside CVO Safety MSP



## EM01 - Emergency Response Coordination PSNA Network



# **EM01 - Emergency Response Coordination Boston Emergency Operations Center**



### EM01 - Emergency Response Coordination Massport





## EM01 - Emergency Response Coordination MBTA and DCR Dispatch





**LEGEND** 

planned and future flow

exi