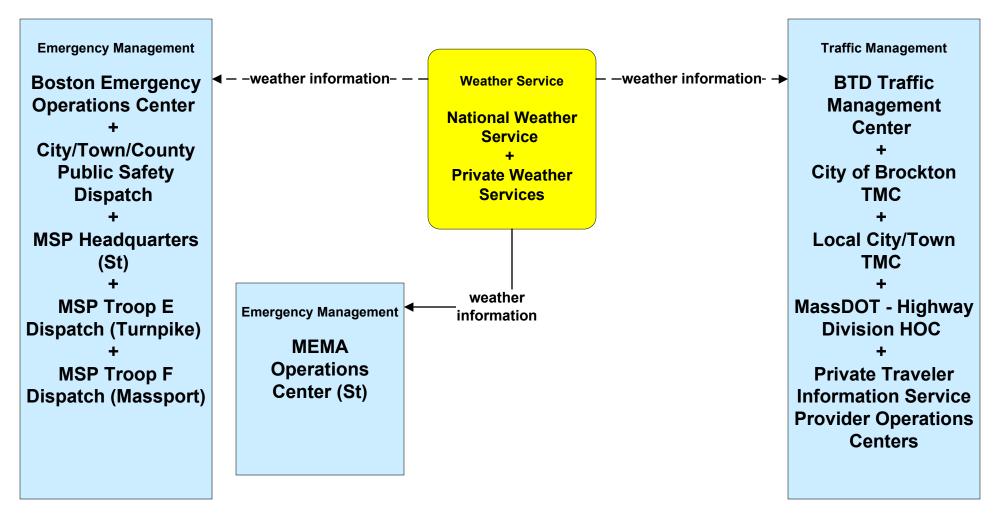

# MC04 - Weather Information Processing and Distribution Private and National Weather Services (2 of 2)