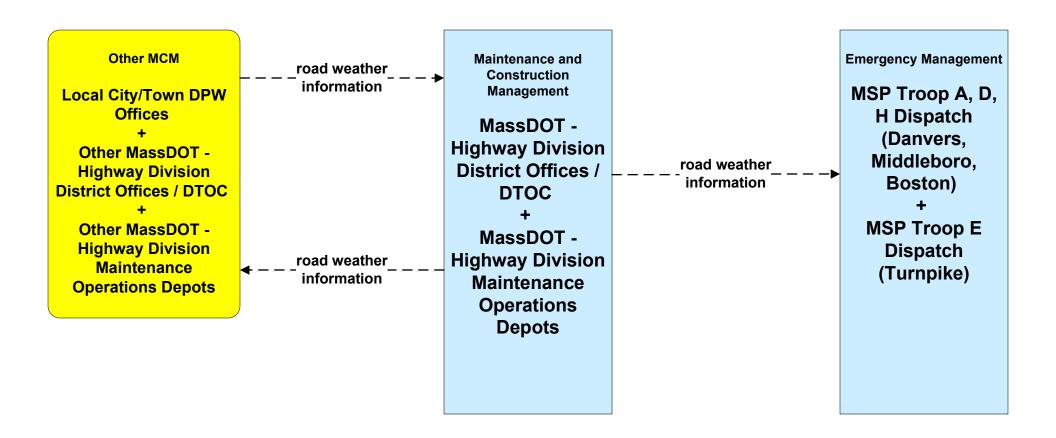

### MC04 - Weather Information Processing and Distribution MassDOT - Highway Division (2 of 2)