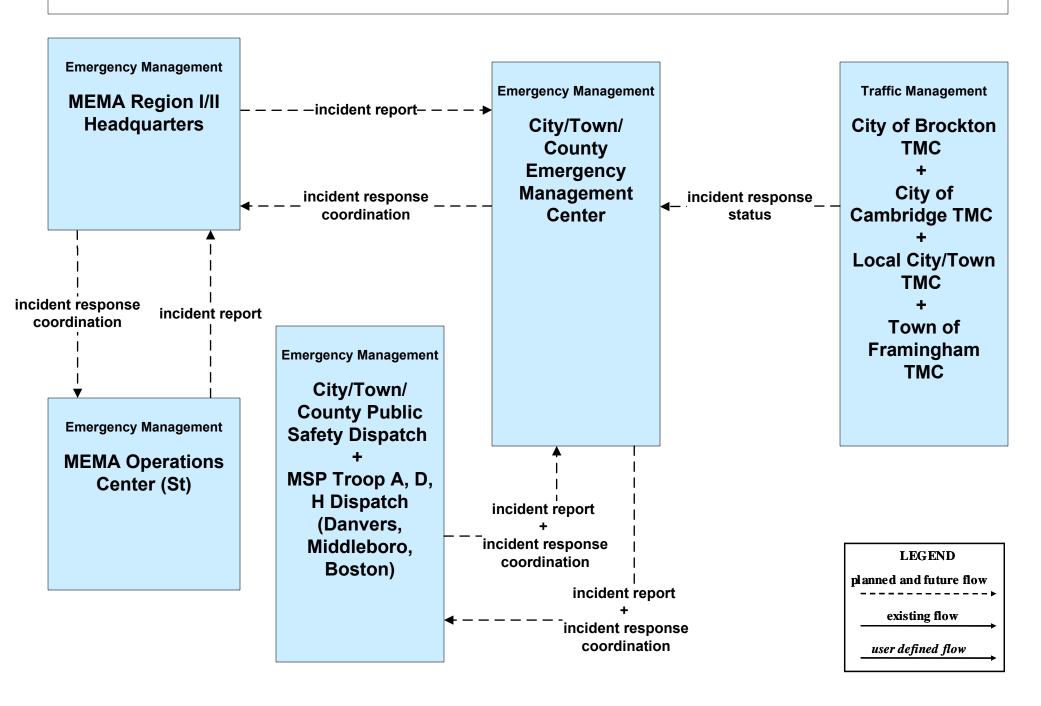

# EM01 - Emergency Response Coordination City/Town/County Emergency Management Center