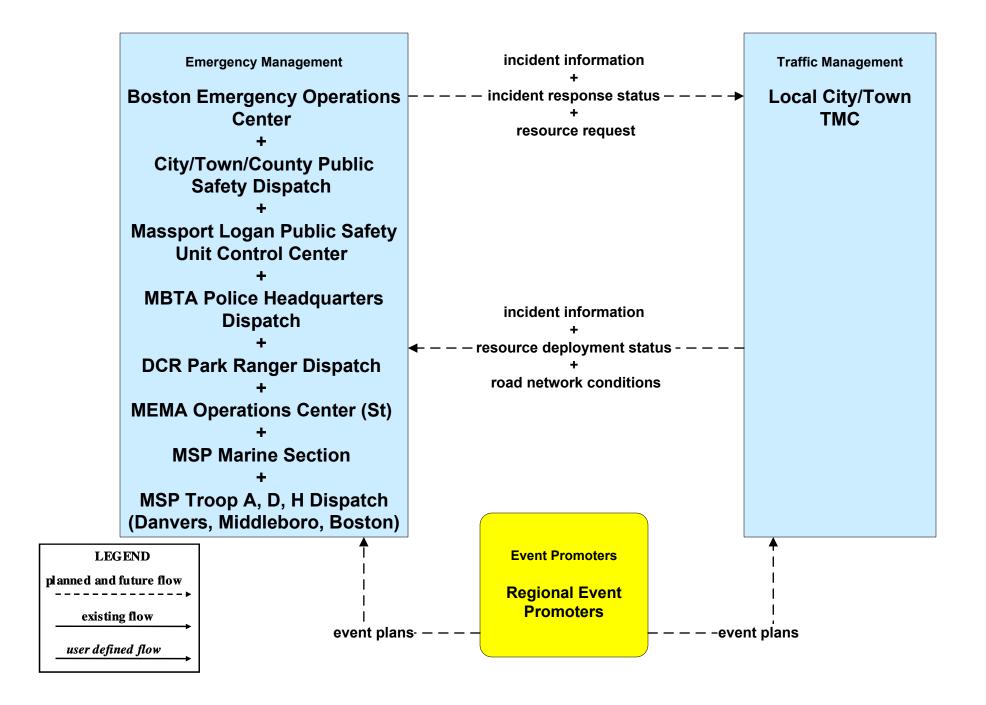

### AD1 - ITS Data Mart MassDOT - RMV Crash Report Database





## ATMS01 - Network Surveillance MSP



# ATMS06 - Traffic Information Dissemination MassDOT - Highway Division (1 of 2)



# ATMS06 - Traffic Information Dissemination Local Cities/Towns (2 of 2)



## ATMS07 - Regional Traffic Control MassDOT - Highway Division (2 of 2)



## ATMS08 - Incident Management MassDOT - Highway Division (TM/EM)



# ATMS08 - Incident Management Local Cities/Towns (TM/EM)



## ATMS08 - Incident Management MassDOT - Highway Division (EM/MCM)





# ATMS08 - Incident Management Massport (EM/MCM)





# ATMS08 - Incident Management MSP (EM/EV)





### ATMS10 - Electronic Toll Collection MassDOT - Highway Division (3 of 3)



### ATMS21 - Road Closure Management MassDOT - Highway Division



## CVO07 - Roadside CVO Safety MSP



## EM01 - Emergency Response Coordination PSNA Network



# **EM01 - Emergency Response Coordination Boston Emergency Operations Center**



### EM01 - Emergency Response Coordination Massport





## EM01 - Emergency Response Coordination MBTA and DCR Dispatch





**LEGEND** 

planned and future flow

existing flow

user defined flow

## EM01 - Emergency Response Coordination MEMA



## EM01 - Emergency Response Coordination MSP Mari