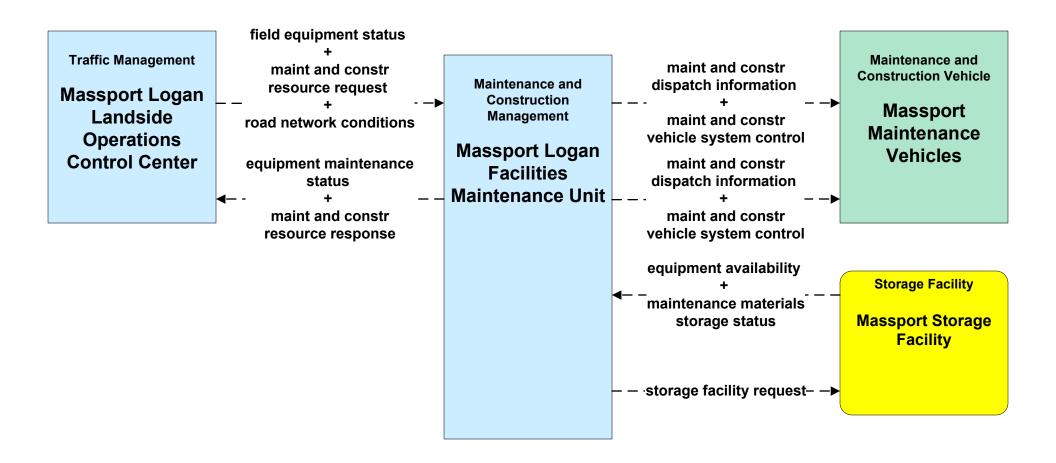

# MC08 - Workzone Management Massport (1 of 2)

# MC08 - Workzone Management Massport (2 of 2)