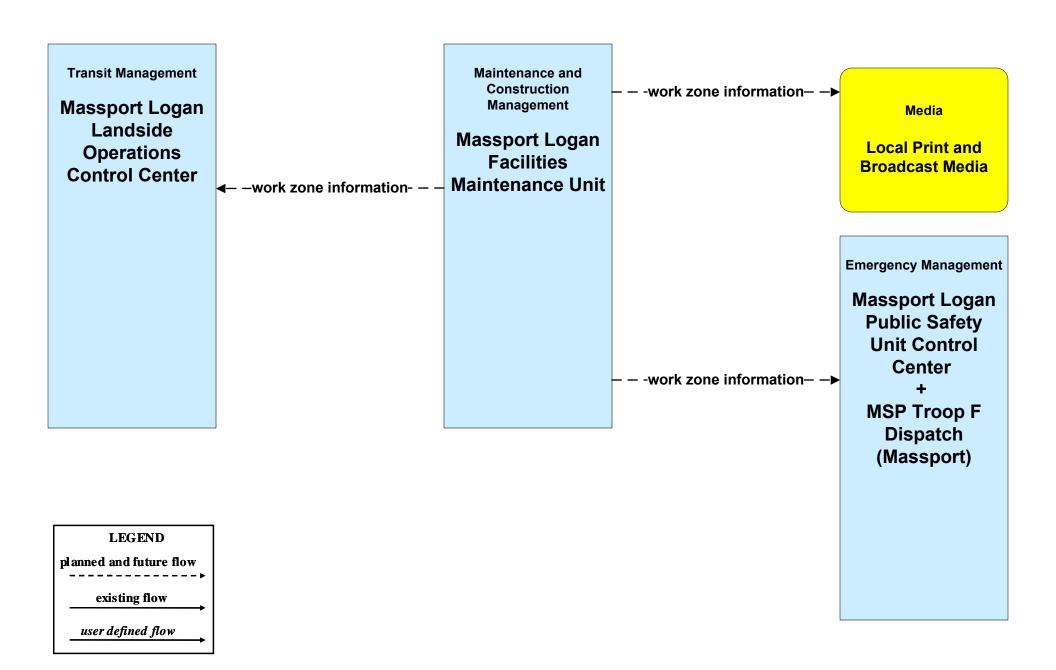

and Construction Vehicle Tracking Local Cities/Towns and MassDOT - Highway Division



### MC02 - Maintenance and Construction Vehicle Maintenance Massport





#### MC03 - Road Weather Data Collection Massport



# MC04 - Weather Information Processing and Distribution Private and National Weather Services (1 of 2)





## MC04 - Weather Information Processing and Distribution Local Cities/Towns



### MC04 - Weather Information Processing and Distribution Massport





### MC06 - Winter Maintenance Massport (1 of 2)



### MC06 - Winter Maintenance Massport (2 of 2)





### MC07 - Roadway Maintenance and Construction Massport





# MC08 - Workzone Management Local Cities/Towns (1 of 2)



# MC08 - Workzone Management Massport (1 of 2)



# MC08 - Workzone Management Massport (2 of 2)



#### MC09 - Workzone Safety Monitoring Massport





# MC10 - Maintenance and Construction Activity Coordination Local Cities/Towns (1 of 2)



### MC10 - Maintenance and Construction Activity Coordination Massport