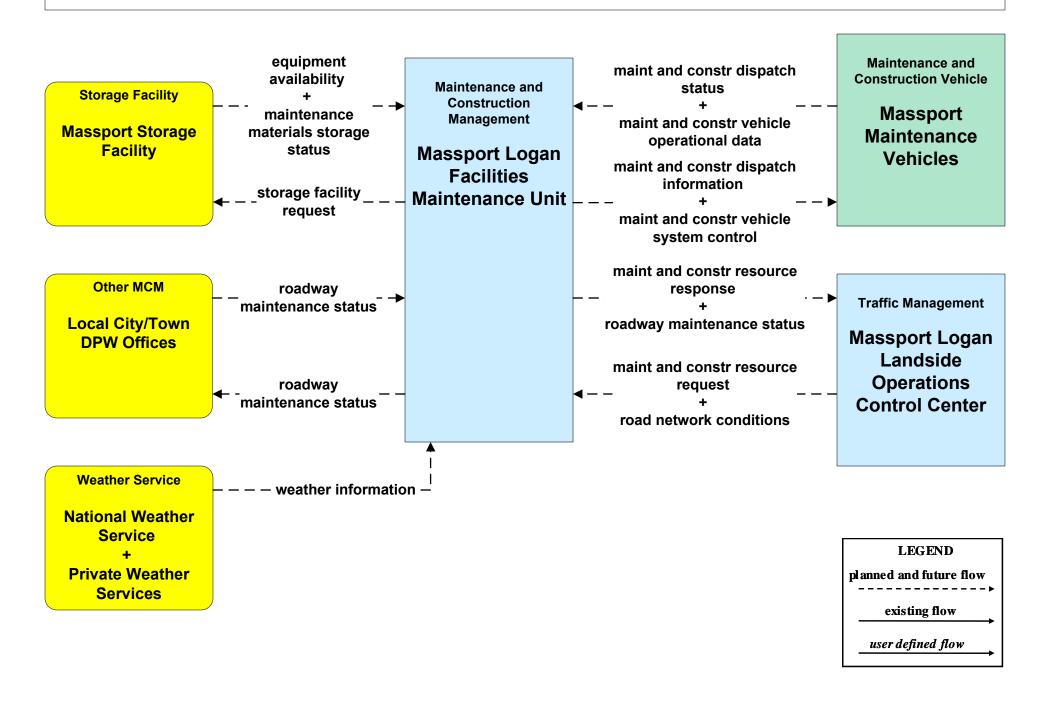

1 - Emergency Response Coordination Massport





### EM01 - Emergency Response Coordination MEMA



### EM01 - Emergency Response Coordination MSP Marine Division





### EM01 - Emergency Response Coordination MSP



## EM02 - Emergency Routing MSP



# MC01 - Maintenance and Construction Vehicle Tracking Local Cities/Towns and MassDOT - Highway Division



### MC02 - Maintenance and Construction Vehicle Maintenance Massport





#### MC03 - Road Weather Data Collection Massport



# MC04 - Weather Information Processing and Distribution Private and National Weather Services (1 of 2)





## MC04 - Weather Information Processing and Distribution Local Cities/Towns



### MC04 - Weather Information Processing and Distribution Massport





### MC06 - Winter Maintenance Massport (1 of 2)



### MC06 - Winter Maintenance Massport (2 of 2)





### MC07 - Roadway Maintenance and Construction Massport





# MC08 - Workzone Management Local Cities/Towns (1 of 2)



# MC08 - Workzone Management Massport (1 of 2)



# MC08 - Workzone Management Massport (2 of 2)



#### MC09 - Workzone Safety Monitoring Massport





# MC10 - Maintenance and Construction Activity Coordination Local Cities/Towns (1 of 2)



### MC10 - Maintenance and Construction Activity Coordination Massport