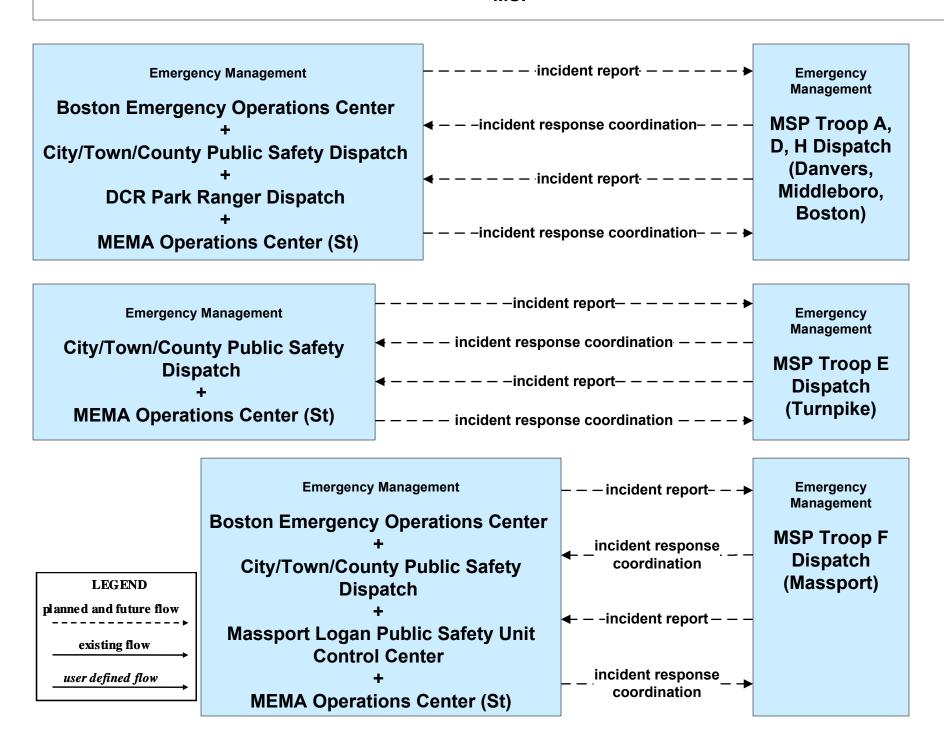

Massport (EM/MCM)





## ATMS08 - Incident Management MassDOT - Highway Division (MCM to Other MCM)



#### ATMS10 - Electronic Toll Collection MassDOT - Highway Division (2 of 3)



# ATMS16 - Parking Facility Management MassPort Logan Parking Management System



# ATMS16 - Parking Facility Management MassPort Logan Express Parking Facilities



## ATMS16 - Parking Facility Management Anderson RTC Parking Management System



### EM01 - Emergency Response Coordination PSNA Network



# **EM01 - Emergency Response Coordination Boston Emergency Operations Center**



#### EM01 - Emergency Response Coordination Massport





### EM01 - Emergency Response Coordination MEMA



### EM01 - Emergency Response Coordination MSP Marine Division





### EM01 - Emergency Response Coordination MSP



## EM02 - Emergency Routing MSP



# MC01 - Maintenance and Construction Vehicle Tracking Local Cities/Towns and MassDOT - Highway Division



### MC02 - Maintenance and Construction Vehicle Maintenance Massport





#### MC03 - Road Weather Data Collection Massport



# MC04 - Weather Information Processing and Distribution Private and National Weather Services (1 of 2)





## MC04 - Weather Information Processing and Distribution Local Cities/Towns



### MC04 - Weather Information Processing and Distribution Massport





### MC06 - Winter Maintenance Massport (1 of 2)



### MC06 - Winter Maintenance Massport (2 of 2)





### MC07 - Roadway Maintenance and Construction Massport





# MC08 - Workzone Management Local Cities/Towns (1 of 2)



# MC08 - Workzone Management Massport (1