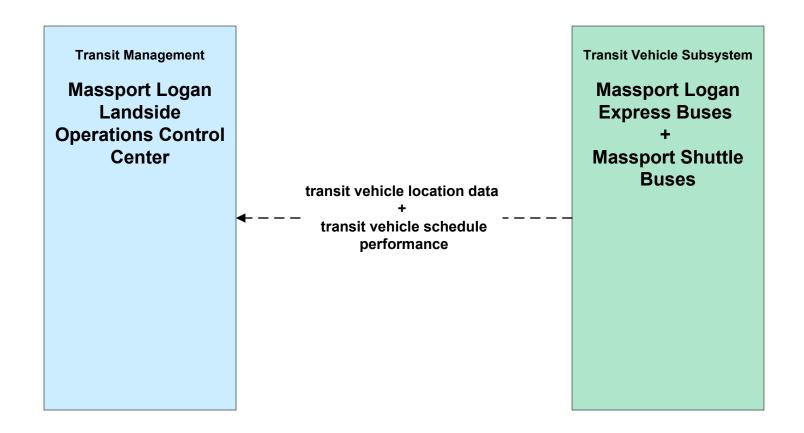

#### AD1 - ITS Data Mart Massport





#### AD3 - ITS Virtual Data Warehouse MassDOT - Office of Transportation Planning



#### APTS01 - Transit Vehicle Tracking Massport





### APTS02 - Transit Fixed-Route Operations MBTA Bus



## APTS02 - Transit Fixed-Route Operations Massport



## APTS07 - Multimodal Coordination Remote Traveler Support and Multimodal Transportation Service Providers (1 of 2)





LEGEND

planned and future flow

existing flow

user defined flow

# APTS07 - Multimodal Coordination Remote Traveler Support and Multimodal Transportation Service Providers (2 of 2)



#### APTS07 - Multimodal Coordination Private Taxi/Shuttle Dispatch





### APTS08 - Transit Traveler Information MBTA Bus



### APTS08 - Transit Traveler Information MBTA Commuter Rail



# APTS08 - Transit Traveler Information MBTA Subway



#### ATIS02 - Interactive Traveler Information Massport





#### ATMS01 - Network Surveillance MassDOT - Highway Division



####