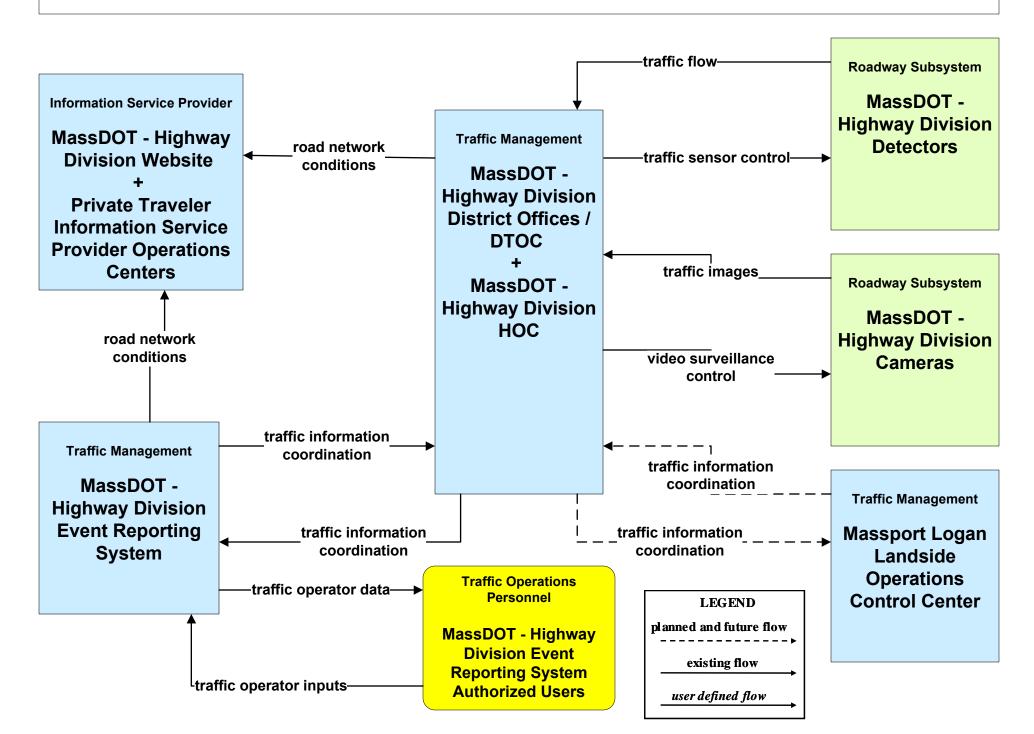

#### ATMS06 - Traffic Information Dissemination MassDOT - Highway Division (2 of 2)