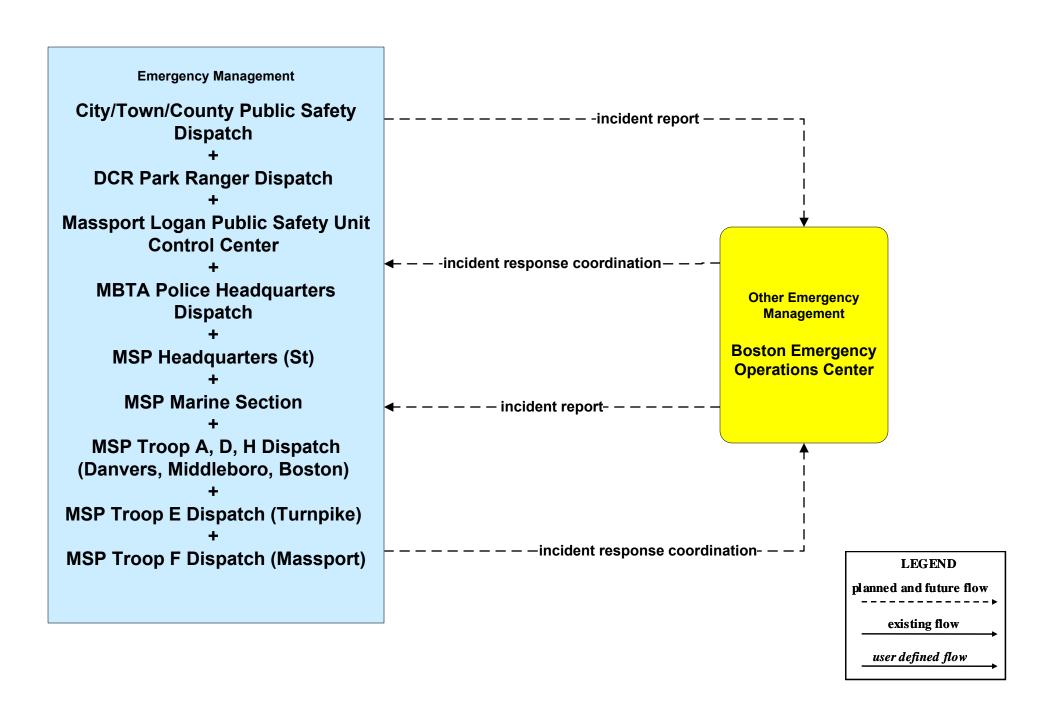

Private Traveler Information Service Providers Operations Centers





# ATMS08 - Incident Management Boston Transportation Department (TM/EM)



## ATMS08 - Incident Management MassDOT - Highway Division (TM/EM)



### ATMS08 - Incident Management Local Cities/Towns (TM/EM)



# ATMS08 - Incident Management Massport (EM/MCM)





## ATMS08 - Incident Management MassDOT - Highway Division (MCM to Other MCM)



#### ATMS10 - Electronic Toll Collection MassDOT - Highway Division (2 of 3)



# ATMS16 - Parking Facility Management MassPort Logan Parking Management System



# ATMS16 - Parking Facility Management MassPort Logan Express Parking Facilities



## ATMS16 - Parking Facility Management Anderson RTC Parking Management System



### EM01 - Emergency Response Coordination PSNA Network



# **EM01 - Emergency Response Coordination Boston Emergency Operations Center**



#### EM01 - Emergency Response Coordination Massport





### EM01 - Emergency Response Coordination MEMA



### EM01 - Emergency Response Coordination MSP Marine Division





### EM01 - Emergency Response Coordination MSP



## EM02 - Emergency Routing MSP



# MC01 - Maintenance and Construction Vehicle Tracking Local Cities/Towns and MassDOT - Highway Division



### MC02 - Maintenance and Construction Vehicle Maintenance Massport





#### MC03 - Road Weather Data Collection Massport



# MC04 - Weather Information Processing and Distribution Private and National Weather Services (1 of 2)





## MC04 - Weather Information Processing and Distribution Local Cities/Towns



### MC04 - Weather Informatio