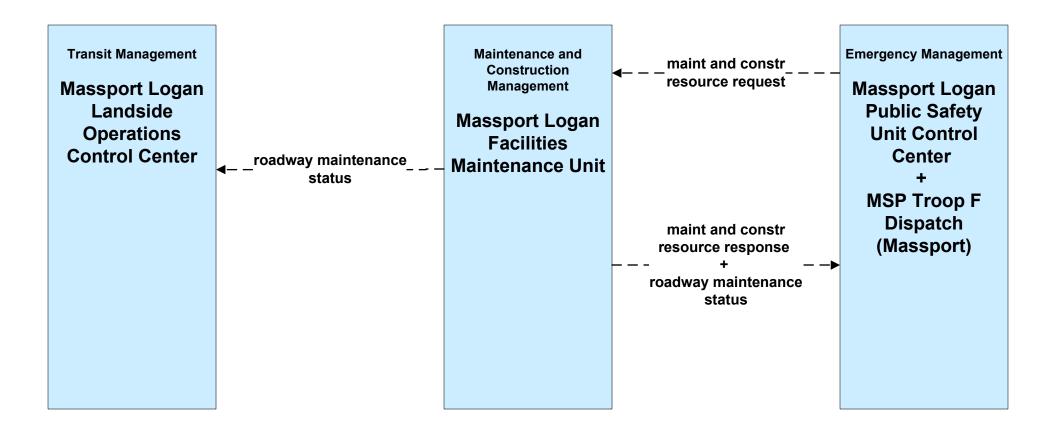

## EM01 - Emergency Response Coordination MEMA



### EM01 - Emergency Response Coordination MSP Marine Division





### EM01 - Emergency Response Coordination MSP



## EM02 - Emergency Routing MSP



# MC01 - Maintenance and Construction Vehicle Tracking Local Cities/Towns and MassDOT - Highway Division



### MC02 - Maintenance and Construction Vehicle Maintenance Massport





#### MC03 - Road Weather Data Collection Massport



# MC04 - Weather Information Processing and Distribution Private and National Weather Services (1 of 2)





## MC04 - Weather Information Processing and Distribution Local Cities/Towns



### MC04 - Weather Information Processing and Distribution Massport





### MC06 - Winter Maintenance Massport (1 of 2)



### MC06 - Winter Maintenance Massport (2 of 2)





### MC07 - Roadway Maintenance and Construction Massport





# MC08 - Workzone Management Local Cities/Towns (1 of 2)



# MC08 - Workzone Management Massport (1 of 2)



# MC08 - Workzone Management Massport (2 of 2)



#### MC09 - Workzone Safety Monitoring Massport





# MC10 - Maintenance and Construction Activity Coordination Local Cities/Towns (1 of 2)



### MC10 - Maintenance and Construction Activity Coordination Massport