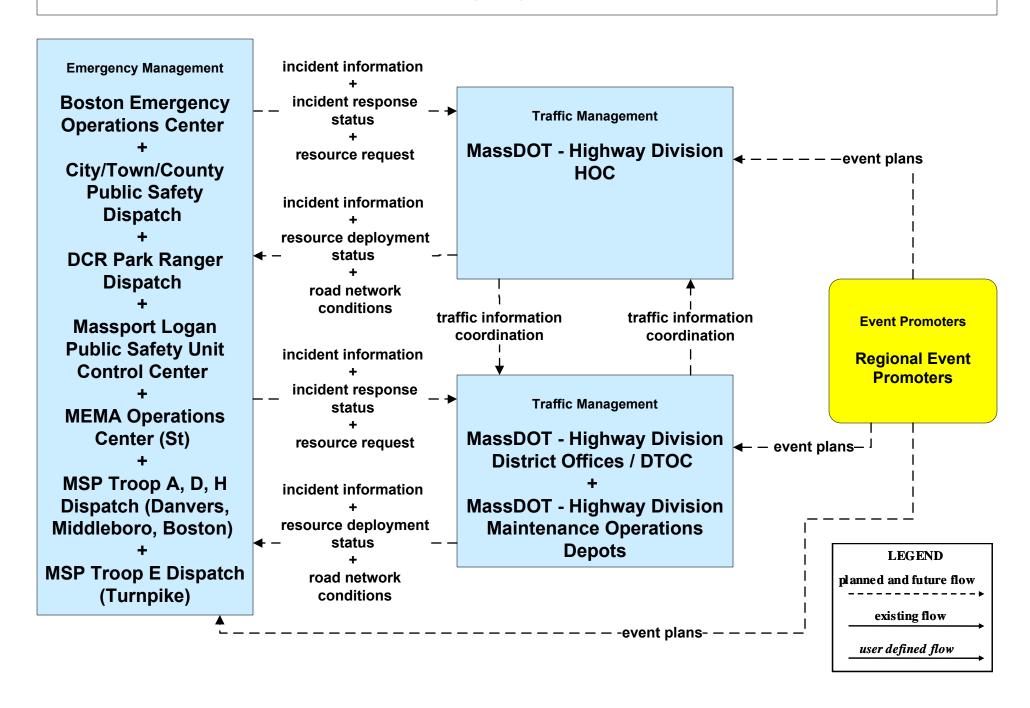

#### ATMS01 - Network Surveillance MassDOT - Highway Division



#### ATMS01 - Network Surveillance Massport





# **ATMS03 - Surface Street Control Boston Transportation Department**





# ATMS06 - Traffic Information Dissemination Boston Transportation Department



#### ATMS06 - Traffic Information Dissemination MassDOT - Highway Division (2 of 2)



# ATMS06 - Traffic Information Dissemination Massport



## ATMS07 - Regional Traffic Control MassDOT - Highway Division (2 of 2)



#### ATMS07 - Regional Traffic Control Massport





## ATMS07 - Regional Traffic Control Private Traveler Information Service Providers Operations Centers





# ATMS08 - Incident Management Boston Transportation Department (TM/EM)



## ATMS08 - Incident Management MassDOT - Highway Division (TM/EM)



### ATMS08 - Incident Management Local Cities/Towns (TM/EM)



# ATMS08 - Incident Management Massport (EM/MCM)





## ATMS08 - Incident Management MassDOT - Highway Division (MCM to Other MCM)



#### ATMS10 - Electronic Toll Collection MassDOT - Highway Division (2 of 3)



# ATMS16 - Parking Facility Management MassPort Logan Parking Management System



# ATMS16 - Parking Facility Management MassPort Logan Express Parking Facilities



## ATMS16 - Parking Facility Management Anderson RTC Parking Management System



### EM01 - Emergency Response Coordination PSNA Network



# **EM01 - Emergency Response Coordination Boston Emergency Operations Center**



#### EM01 - Emergency Response Coordination Massport





### EM01 - Emergency Response Coordination MEMA



### EM01 - Emergency