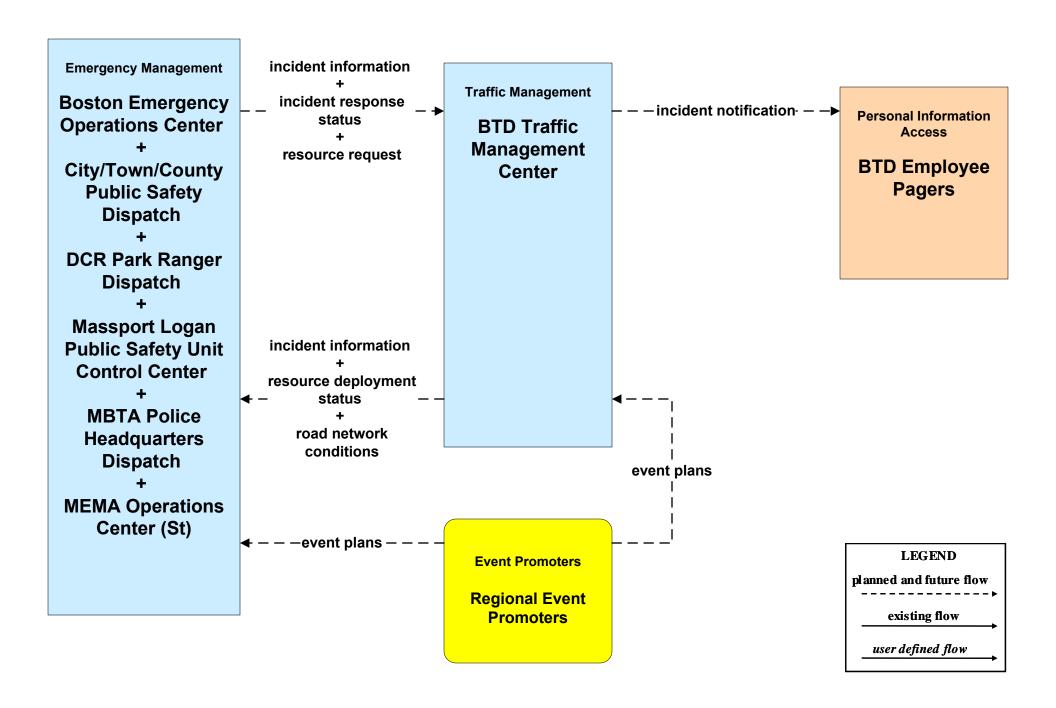

BTA Subway



#### ATIS02 - Interactive Traveler Information Massport





#### ATMS01 - Network Surveillance MassDOT - Highway Division



#### ATMS01 - Network Surveillance Massport





# **ATMS03 - Surface Street Control Boston Transportation Department**





# ATMS06 - Traffic Information Dissemination Boston Transportation Department



#### ATMS06 - Traffic Information Dissemination MassDOT - Highway Division (2 of 2)



# ATMS06 - Traffic Information Dissemination Massport



## ATMS07 - Regional Traffic Control MassDOT - Highway Division (2 of 2)



#### ATMS07 - Regional Traffic Control Massport





## ATMS07 - Regional Traffic Control Private Traveler Information Service Providers Operations Centers





# ATMS08 - Incident Management Boston Transportation Department (TM/EM)



## ATMS08 - Incident Management MassDOT - Highway Division (TM/EM)



### ATMS08 - Incident Management Local Cities/Towns (TM/EM)



# ATMS08 - Incident Management Massport (EM/MCM)





## ATMS08 - Incident Management MassDOT - Highway Division (MCM to Other MCM)



#### ATMS10 - Electronic Toll Collection MassDOT - Highway Division (2 of 3)



# ATMS16 - Parking Facility Management MassPort Logan Parking Management System



# ATMS16 - Parking Facility Management MassPort Logan Express Parking Facilities



## ATMS16 - Parking Facility Management Anderson RTC Parking Management System



### EM01 - Emergency Response Coordination PSNA Network



# **EM01 - Emergency Response Coordination Boston Emergency Operations Center**



#### EM01 - Emergency Response Coordination Massport





#