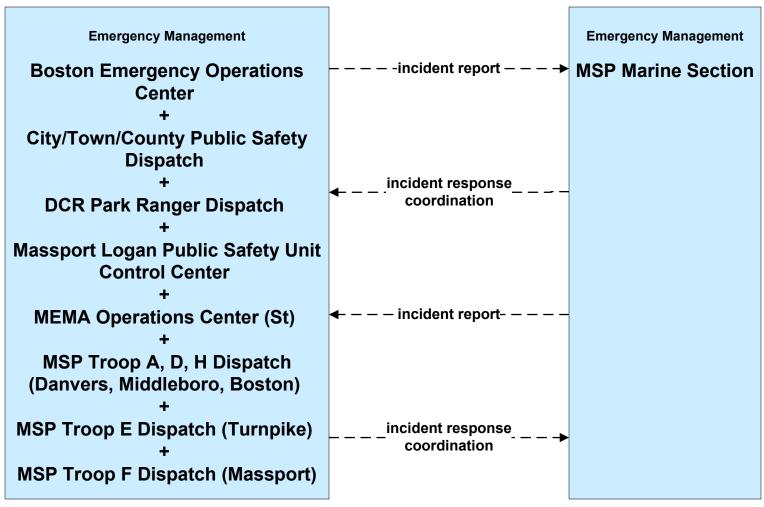

ies/Towns (TM/EM)



# ATMS08 - Incident Management Massport (EM/MCM)





## ATMS08 - Incident Management MassDOT - Highway Division (MCM to Other MCM)



#### ATMS10 - Electronic Toll Collection MassDOT - Highway Division (2 of 3)



# ATMS16 - Parking Facility Management MassPort Logan Parking Management System



# ATMS16 - Parking Facility Management MassPort Logan Express Parking Facilities



## ATMS16 - Parking Facility Management Anderson RTC Parking Management System



### EM01 - Emergency Response Coordination PSNA Network



# **EM01 - Emergency Response Coordination Boston Emergency Operations Center**



#### EM01 - Emergency Response Coordination Massport





### EM01 - Emergency Response Coordination MEMA



### EM01 - Emergency Response Coordination MSP Marine Division





### EM01 - Emergency Response Coordination MSP



## EM02 - Emergency Routing MSP



# MC01 - Maintenance and Construction Vehicle Tracking Local Cities/Towns and MassDOT - Highway Division



### MC02 - Maintenance and Construction Vehicle Maintenance Massport





#### MC03 - Road Weather Data Collection Massport



# MC04 - Weather Information Processing and Distribution Private and National Weather Services (1 of 2)





## MC04 - Weather Information Processing and Distribution Local Cities/Towns



### MC04 - Weather Information Processing and Distribution Massport





### MC06 - Winter Maintenance Massport (1 of 2)



### MC06 - Winter Maintenance Massport (2 of 2)





### MC07 - Roadway Maintenance and Construction Massport





# MC08 - Workzone Management Local Cities/Towns