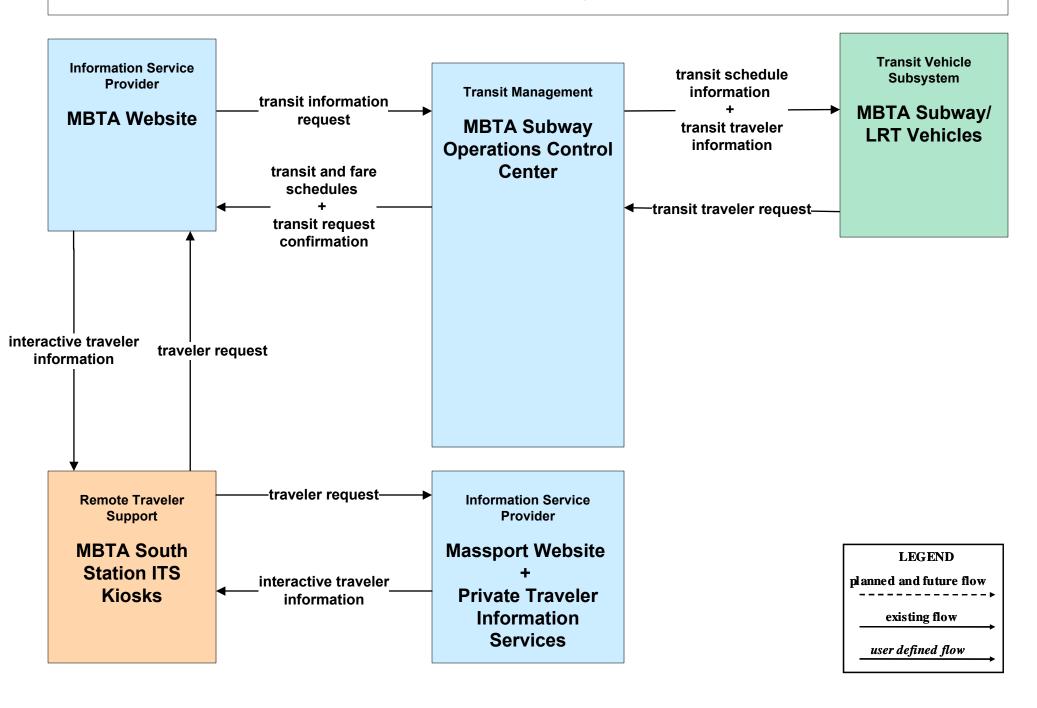

### AD3 - ITS Virtual Data Warehouse MassDOT - Office of Transportation Planning



#### APTS01 - Transit Vehicle Tracking Massport





### APTS02 - Transit Fixed-Route Operations MBTA Bus



## APTS02 - Transit Fixed-Route Operations Massport



## APTS07 - Multimodal Coordination Remote Traveler Support and Multimodal Transportation Service Providers (1 of 2)





LEGEND

planned and future flow

existing flow

user defined flow

# APTS07 - Multimodal Coordination Remote Traveler Support and Multimodal Transportation Service Providers (2 of 2)



#### APTS07 - Multimodal Coordination Private Taxi/Shuttle Dispatch





### APTS08 - Transit Traveler Information MBTA Bus



### APTS08 - Transit Traveler Information MBTA Commuter Rail



# APTS08 - Transit Traveler Information MBTA Subway



#### ATIS02 - Interactive Traveler Information Massport





#### ATMS01 - Network Surveillance MassDOT - Highway Division



#### ATMS01 - Network Surveillance Massport





# **ATMS03 - Surface Street Control Boston Transportation Department**





# ATMS06 - Traffic Information Dissemination Boston Transportation Department



#### ATMS06 - Traffic Information Dissemination MassDOT - Highway Division (2 of 2)



# ATMS06 - Traffic Information Dissemination Massport



## ATMS07 - Regional Traffic Control MassDOT - Highway Division (2 of 2)



#### ATMS07 - Regional Traffic Control Massport





## ATMS07 - Regional Traffic Control Private Traveler Information Service Providers Operations Centers





# ATMS08 - Incident Management Boston Transportation Department (TM/EM)



## ATMS08