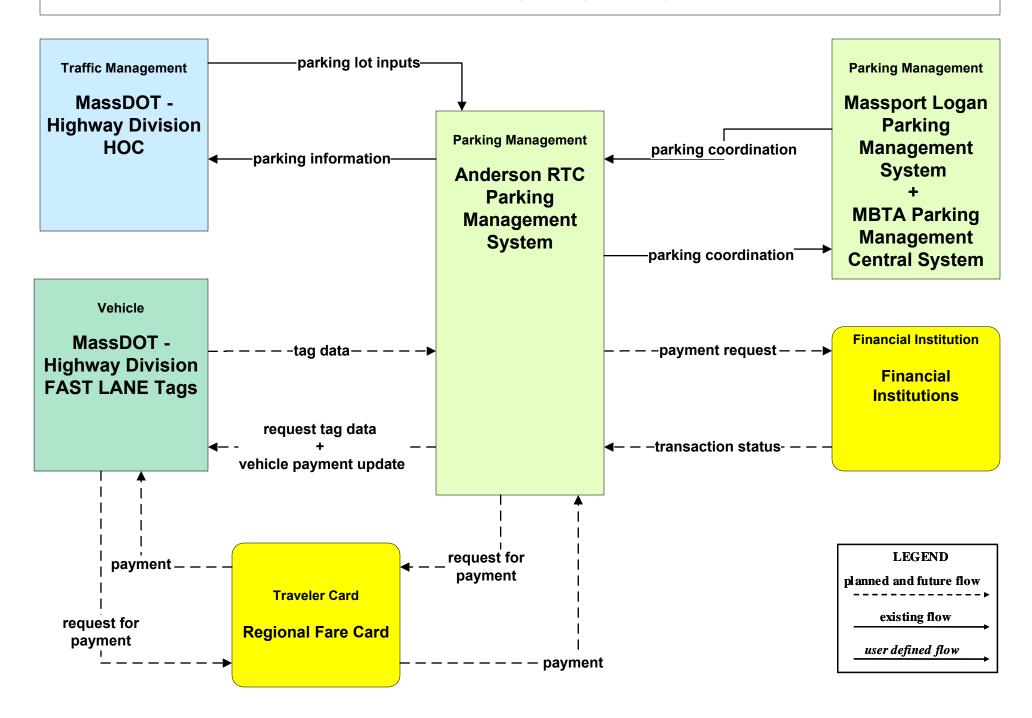

Control Massport





## ATMS07 - Regional Traffic Control Private Traveler Information Service Providers Operations Centers





# ATMS08 - Incident Management Boston Transportation Department (TM/EM)



## ATMS08 - Incident Management MassDOT - Highway Division (TM/EM)



### ATMS08 - Incident Management Local Cities/Towns (TM/EM)



# ATMS08 - Incident Management Massport (EM/MCM)





## ATMS08 - Incident Management MassDOT - Highway Division (MCM to Other MCM)



#### ATMS10 - Electronic Toll Collection MassDOT - Highway Division (2 of 3)



# ATMS16 - Parking Facility Management MassPort Logan Parking Management System



# ATMS16 - Parking Facility Management MassPort Logan Express Parking Facilities



## ATMS16 - Parking Facility Management Anderson RTC Parking Management System



### EM01 - Emergency Response Coordination PSNA Network



# **EM01 - Emergency Response Coordination Boston Emergency Operations Center**



#### EM01 - Emergency Response Coordination Massport





### EM01 - Emergency Response Coordination MEMA



### EM01 - Emergency Response Coordination MSP Marine Division





### EM01 - Emergency Response Coordination MSP



## EM02 - Emergency Routing MSP



# MC01 - Maintenance and Construction Vehicle Tracking Local Cities/Towns and MassDOT - Highway Division



### MC02 - Maintenance and Construction Vehicle Maintenance Massport





#### MC03 - Road Weather Data Collection Massport



# MC04 - Weather Information Processing and Distribution Private and National Weather Services (1 of 2)





## MC04 - Weather Information Processing and Distr