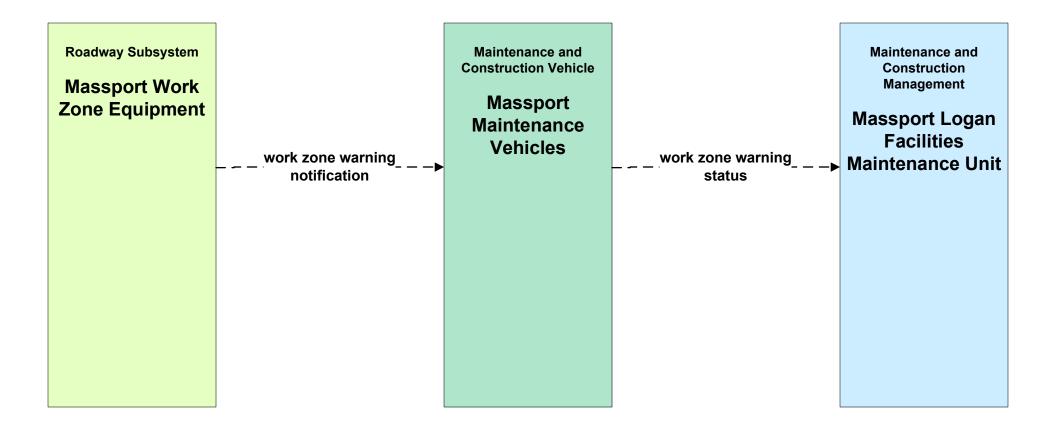

s and MassDOT - Highway Division



### MC02 - Maintenance and Construction Vehicle Maintenance Massport





#### MC03 - Road Weather Data Collection Massport



# MC04 - Weather Information Processing and Distribution Private and National Weather Services (1 of 2)





## MC04 - Weather Information Processing and Distribution Local Cities/Towns



### MC04 - Weather Information Processing and Distribution Massport





### MC06 - Winter Maintenance Massport (1 of 2)



### MC06 - Winter Maintenance Massport (2 of 2)





### MC07 - Roadway Maintenance and Construction Massport





# MC08 - Workzone Management Local Cities/Towns (1 of 2)



# MC08 - Workzone Management Massport (1 of 2)



# MC08 - Workzone Management Massport (2 of 2)



#### MC09 - Workzone Safety Monitoring Massport





# MC10 - Maintenance and Construction Activity Coordination Local Cities/Towns (1 of 2)



### MC10 - Maintenance and Construction Activity Coordination Massport