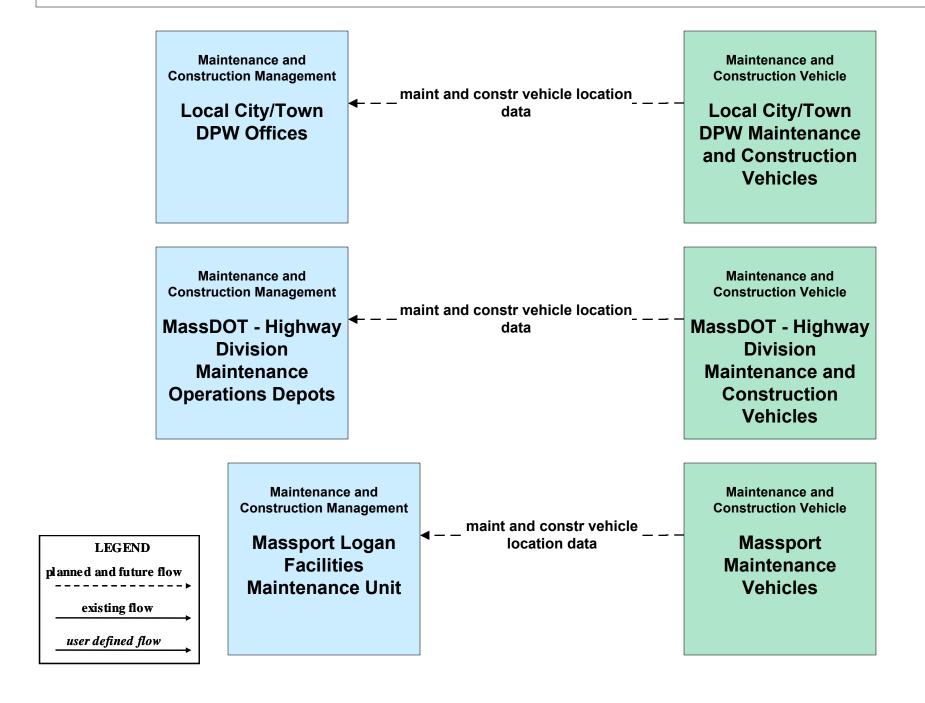

# MC01 - Maintenance and Construction Vehicle Tracking Local Cities/Towns and MassDOT - Highway Division

### MC02 - Maintenance and Construction Vehicle Maintenance Massport