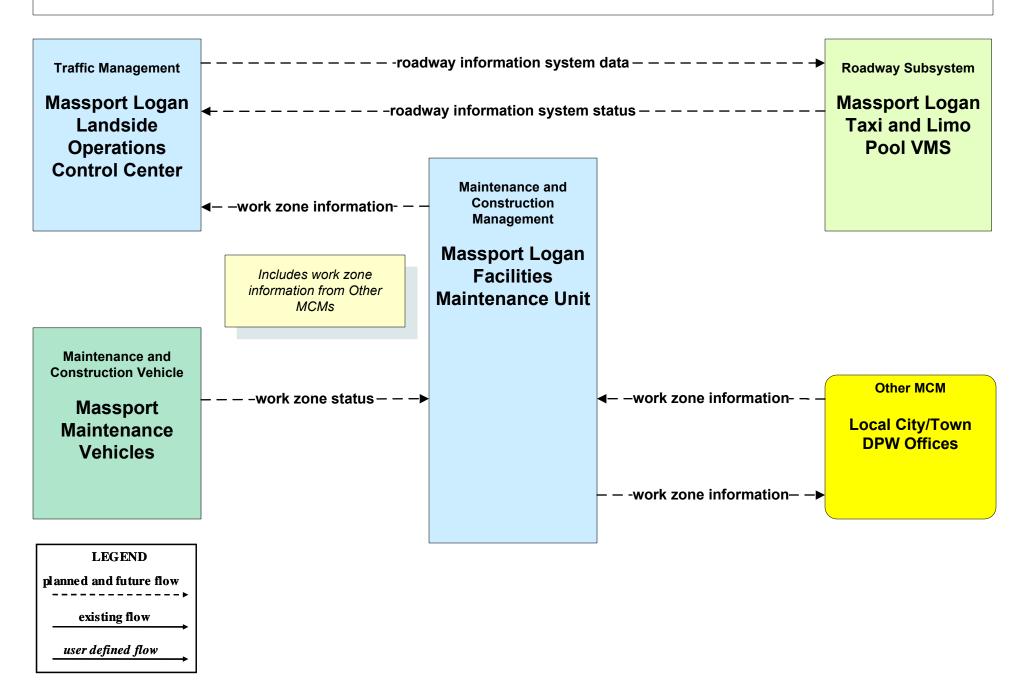

# MC08 - Workzone Management Massport (1 of 2)

# MC08 - Workzone Management Massport (2 of 2)