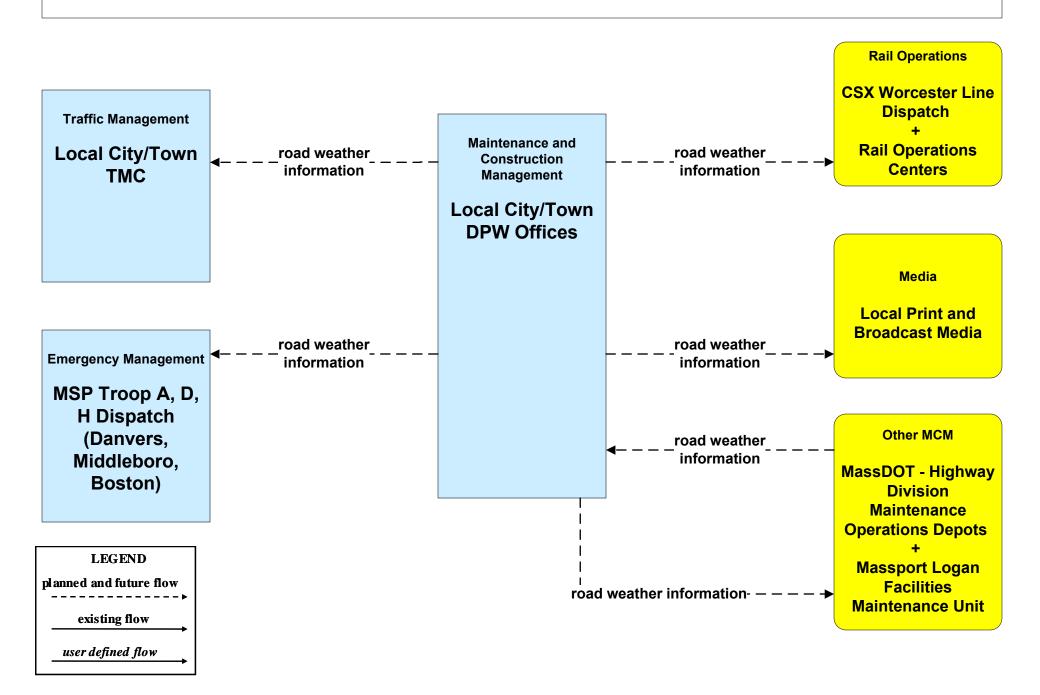

nse Coordination PSNA Network



# **EM01 - Emergency Response Coordination Boston Emergency Operations Center**



#### EM01 - Emergency Response Coordination Massport





### EM01 - Emergency Response Coordination MEMA



### EM01 - Emergency Response Coordination MSP Marine Division





### EM01 - Emergency Response Coordination MSP



## EM02 - Emergency Routing MSP



# MC01 - Maintenance and Construction Vehicle Tracking Local Cities/Towns and MassDOT - Highway Division



### MC02 - Maintenance and Construction Vehicle Maintenance Massport





#### MC03 - Road Weather Data Collection Massport



# MC04 - Weather Information Processing and Distribution Private and National Weather Services (1 of 2)





## MC04 - Weather Information Processing and Distribution Local Cities/Towns



### MC04 - Weather Information Processing and Distribution Massport





### MC06 - Winter Maintenance Massport (1 of 2)



### MC06 - Winter Maintenance Massport (2 of 2)





### MC07 - Roadway Maintenance and Construction Massport





# MC08 - Workzone Management Local Cities/Towns (1 of 2)



# MC08 - Workzone Management Massport (1 of 2)



# MC08 - Workzone Management Massport (2 of 2)



#### MC09 - Workzone Safety Monitoring Massport





# MC10 - Maintenance and Construction Activity Coordination Local Cities/Towns (1 of 2)



### MC10 - Maintenance and Construction Activity Coordination Massport