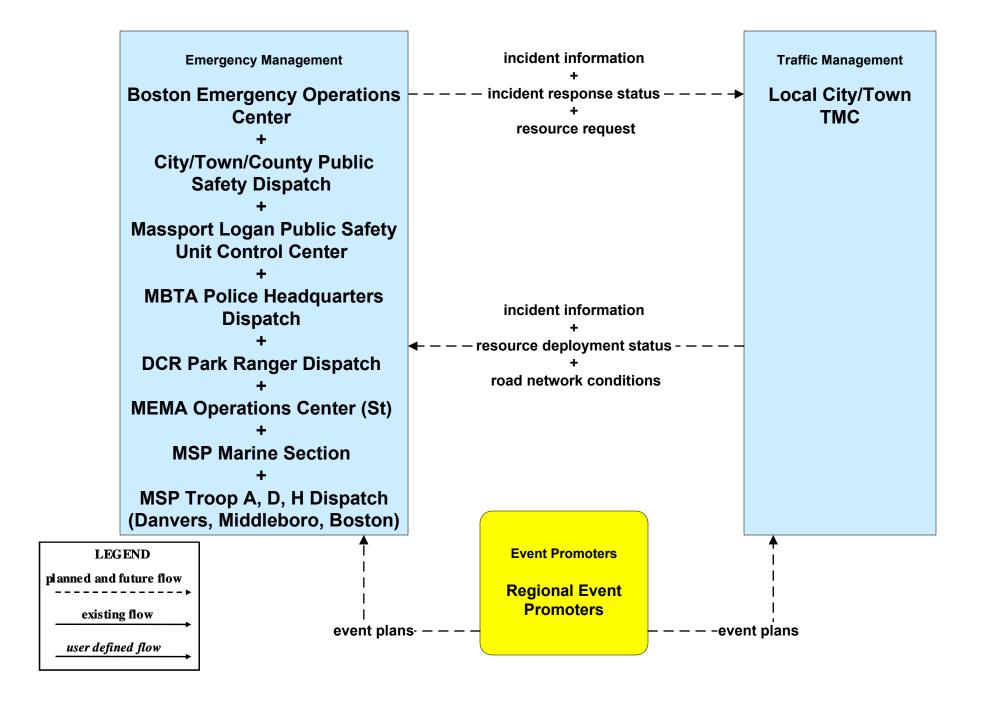

ion



#### ATMS01 - Network Surveillance Massport





# **ATMS03 - Surface Street Control Boston Transportation Department**





# ATMS06 - Traffic Information Dissemination Boston Transportation Department



#### ATMS06 - Traffic Information Dissemination MassDOT - Highway Division (2 of 2)



# ATMS06 - Traffic Information Dissemination Massport



## ATMS07 - Regional Traffic Control MassDOT - Highway Division (2 of 2)



#### ATMS07 - Regional Traffic Control Massport





## ATMS07 - Regional Traffic Control Private Traveler Information Service Providers Operations Centers





# ATMS08 - Incident Management Boston Transportation Department (TM/EM)



## ATMS08 - Incident Management MassDOT - Highway Division (TM/EM)



### ATMS08 - Incident Management Local Cities/Towns (TM/EM)



# ATMS08 - Incident Management Massport (EM/MCM)





## ATMS08 - Incident Management MassDOT - Highway Division (MCM to Other MCM)



#### ATMS10 - Electronic Toll Collection MassDOT - Highway Division (2 of 3)



# ATMS16 - Parking Facility Management MassPort Logan Parking Management System



# ATMS16 - Parking Facility Management MassPort Logan Express Parking Facilities



## ATMS16 - Parking Facility Management Anderson RTC Parking Management System



### EM01 - Emergency Response Coordination PSNA Network



# **EM01 - Emergency Response Coordination Boston Emergency Operations Center**



#### EM01 - Emergency Response Coordination Massport





### EM01 - Emergency Response Coordination MEMA



### EM01 - Emergency Response Coordination MSP Marine Division





### EM01 - Emer