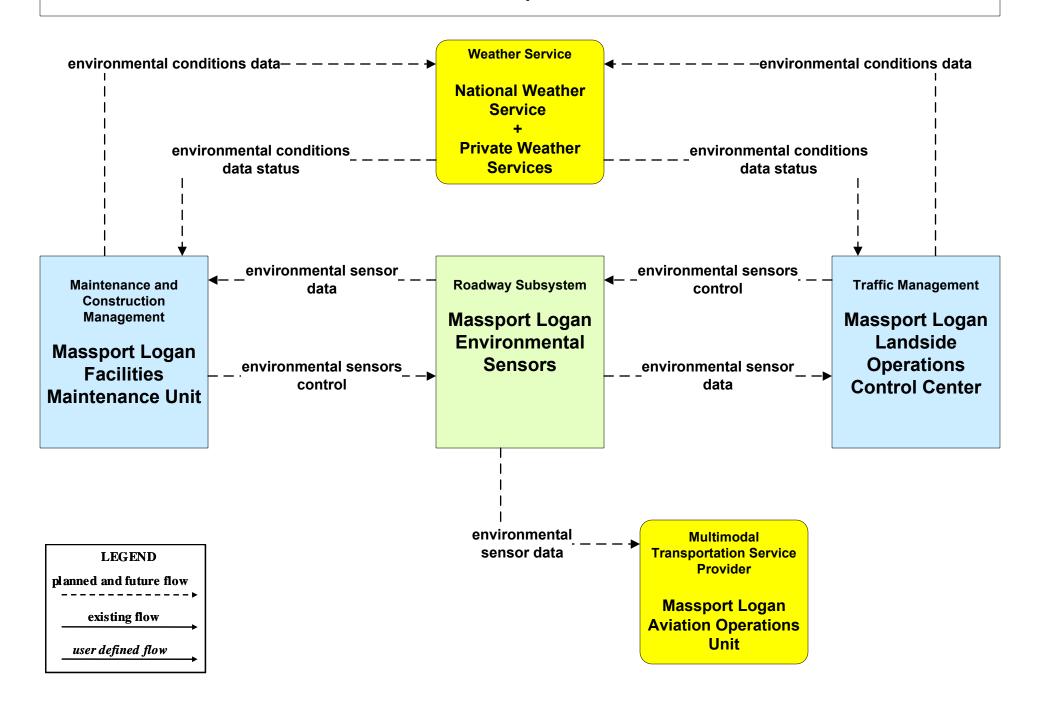

#### MC03 - Road Weather Data Collection Massport

### MC04 - Weather Information Processing and Distribution Massport