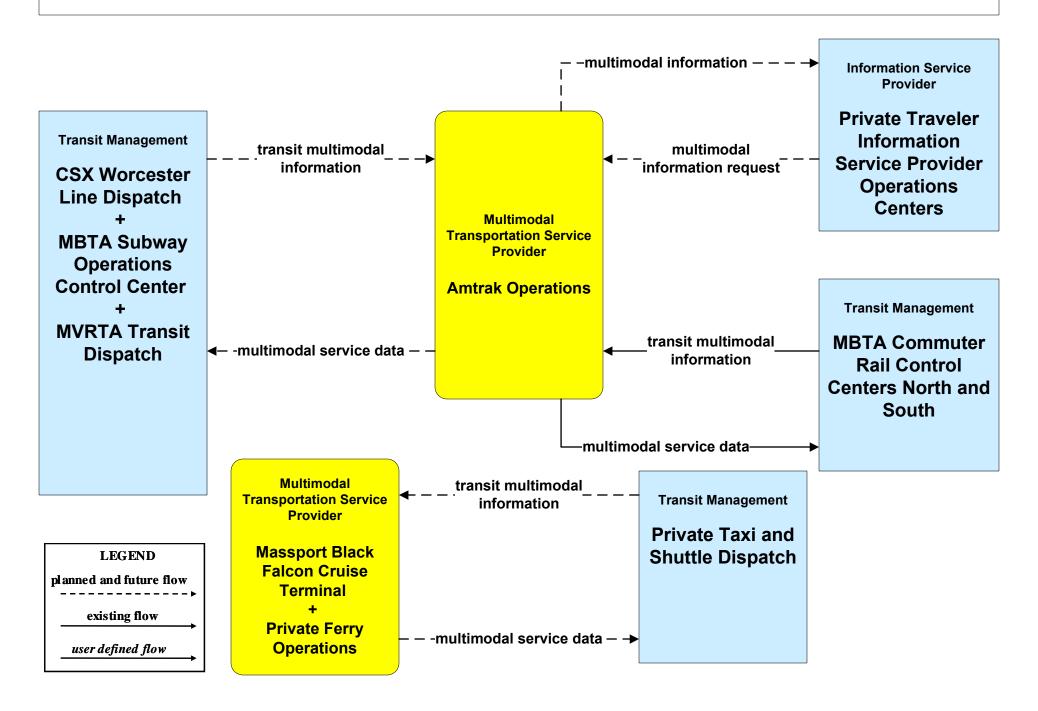

# APTS07 - Multimodal Coordination Remote Traveler Support and Multimodal Transportation Service Providers (2 of 2)