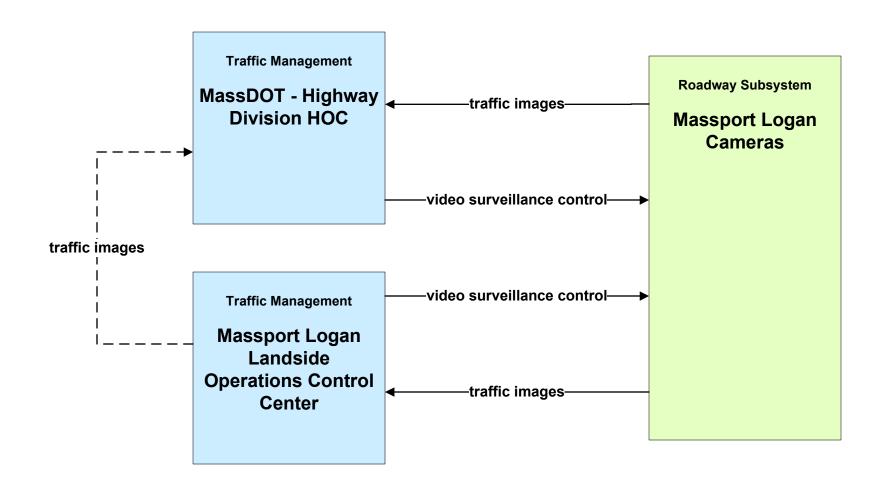

rations MBTA Bus



## APTS02 - Transit Fixed-Route Operations Massport



## APTS07 - Multimodal Coordination Remote Traveler Support and Multimodal Transportation Service Providers (1 of 2)





LEGEND

planned and future flow

existing flow

user defined flow

# APTS07 - Multimodal Coordination Remote Traveler Support and Multimodal Transportation Service Providers (2 of 2)



#### APTS07 - Multimodal Coordination Private Taxi/Shuttle Dispatch





### APTS08 - Transit Traveler Information MBTA Bus



### APTS08 - Transit Traveler Information MBTA Commuter Rail



# APTS08 - Transit Traveler Information MBTA Subway



#### ATIS02 - Interactive Traveler Information Massport





#### ATMS01 - Network Surveillance MassDOT - Highway Division



#### ATMS01 - Network Surveillance Massport





# **ATMS03 - Surface Street Control Boston Transportation Department**





# ATMS06 - Traffic Information Dissemination Boston Transportation Department



#### ATMS06 - Traffic Information Dissemination MassDOT - Highway Division (2 of 2)



# ATMS06 - Traffic Information Dissemination Massport



## ATMS07 - Regional Traffic Control MassDOT - Highway Division (2 of 2)



#### ATMS07 - Regional Traffic Control Massport





## ATMS07 - Regional Traffic Control Private Traveler Information Service Providers Operations Centers





# ATMS08 - Incident Management Boston Transportation Department (TM/EM)



## ATMS08 - Incident Management MassDOT - Highway Division (TM/EM)



### ATMS08 - Incident Management Local Cities/Towns (TM/EM)



# ATMS08 - Incident Management Massport (EM/MCM)