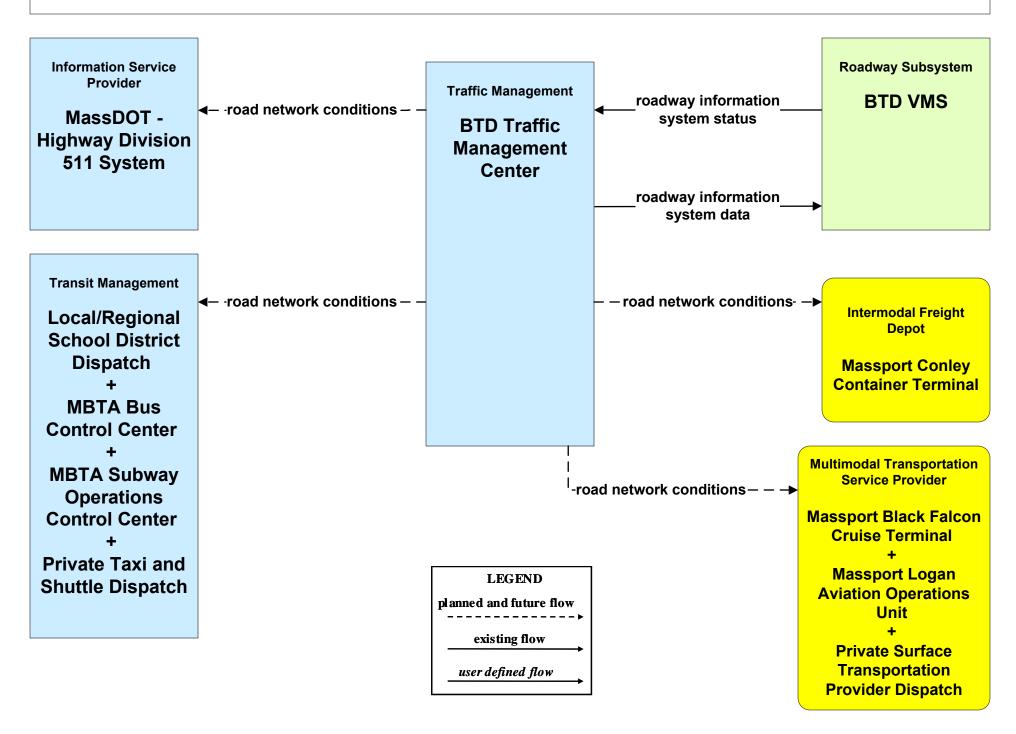

ation Service Providers (1 of 2)





LEGEND

planned and future flow

existing flow

user defined flow

# APTS07 - Multimodal Coordination Remote Traveler Support and Multimodal Transportation Service Providers (2 of 2)



#### APTS07 - Multimodal Coordination Private Taxi/Shuttle Dispatch





### APTS08 - Transit Traveler Information MBTA Bus



### APTS08 - Transit Traveler Information MBTA Commuter Rail



# APTS08 - Transit Traveler Information MBTA Subway



#### ATIS02 - Interactive Traveler Information Massport





#### ATMS01 - Network Surveillance MassDOT - Highway Division



#### ATMS01 - Network Surveillance Massport





# **ATMS03 - Surface Street Control Boston Transportation Department**





# ATMS06 - Traffic Information Dissemination Boston Transportation Department



#### ATMS06 - Traffic Information Dissemination MassDOT - Highway Division (2 of 2)



# ATMS06 - Traffic Information Dissemination Massport



## ATMS07 - Regional Traffic Control MassDOT - Highway Division (2 of 2)



#### ATMS07 - Regional Traffic Control Massport





## ATMS07 - Regional Traffic Control Private Traveler Information Service Providers Operations Centers





# ATMS08 - Incident Management Boston Transportation Department (TM/EM)



## ATMS08 - Incident Management MassDOT - Highway Division (TM/EM)



### ATMS08 - Incident Management Local Cities/Towns (TM/EM)



# ATMS08 - Incident Management Massport (EM/MCM)





## ATMS08 - Incident Management MassDOT - Highway Division (MCM to Other MCM)



#### ATMS10 - Electronic Toll Collection MassDOT - Highway Division (2 of