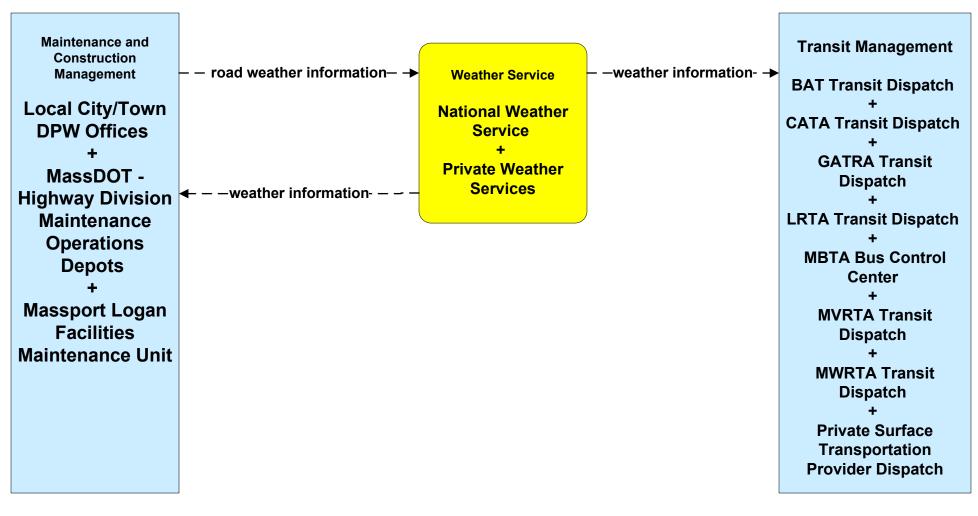

# MC04 - Weather Information Processing and Distribution Private and National Weather Services (1 of 2)

## MC04 - Weather Information Processing and Distribution Local Cities/Towns