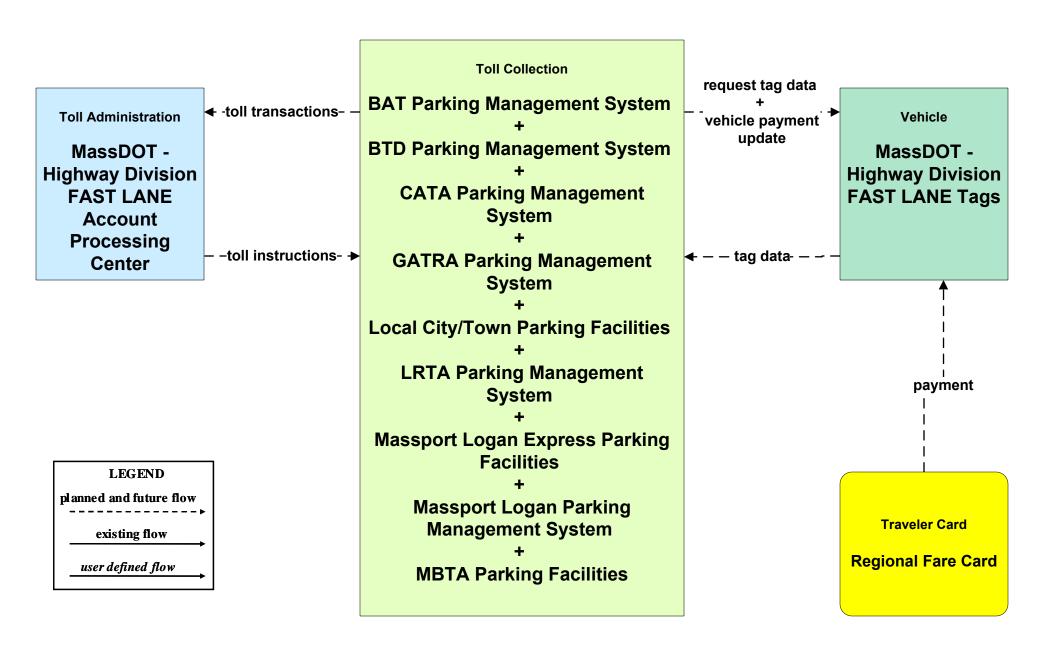

## ATMS06 - Traffic Information Dissemination MassDOT - Highway Division (2 of 2)



# ATMS06 - Traffic Information Dissemination Massport



## ATMS07 - Regional Traffic Control MassDOT - Highway Division (2 of 2)



#### ATMS07 - Regional Traffic Control Massport





## ATMS07 - Regional Traffic Control Private Traveler Information Service Providers Operations Centers





# ATMS08 - Incident Management Boston Transportation Department (TM/EM)



## ATMS08 - Incident Management MassDOT - Highway Division (TM/EM)



### ATMS08 - Incident Management Local Cities/Towns (TM/EM)



# ATMS08 - Incident Management Massport (EM/MCM)





## ATMS08 - Incident Management MassDOT - Highway Division (MCM to Other MCM)



#### ATMS10 - Electronic Toll Collection MassDOT - Highway Division (2 of 3)



# ATMS16 - Parking Facility Management MassPort Logan Parking Management System



# ATMS16 - Parking Facility Management MassPort Logan Express Parking Facilities



## ATMS16 - Parking Facility Management Anderson RTC Parking Management System



### EM01 - Emergency Response Coordination PSNA Network



# **EM01 - Emergency Response Coordination Boston Emergency Operations Center**



#### EM01 - Emergency Response Coordination Massport





### EM01 - Emergency Response Coordination MEMA



### EM01 - Emergency Response Coordination MSP Marine Division





### EM01 - Emergency Response Coordination MSP



## EM02 - Emergency Routing MSP



# MC01 - Maintenance and Construction Vehicle Tracking Local Cities/Towns and MassDOT - Highway Division



### MC02 - Maintenance and Constructi