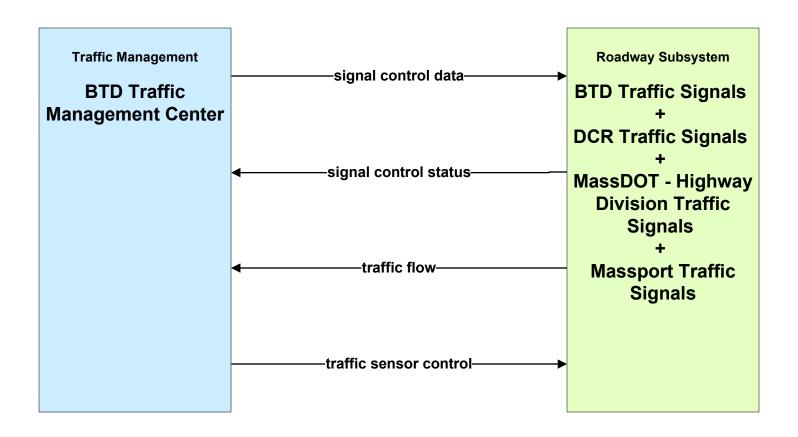

# APTS07 - Multimodal Coordination Remote Traveler Support and Multimodal Transportation Service Providers (1 of 2)





LEGEND

planned and future flow

existing flow

user defined flow

# APTS07 - Multimodal Coordination Remote Traveler Support and Multimodal Transportation Service Providers (2 of 2)



#### APTS07 - Multimodal Coordination Private Taxi/Shuttle Dispatch





### APTS08 - Transit Traveler Information MBTA Bus



### APTS08 - Transit Traveler Information MBTA Commuter Rail



# APTS08 - Transit Traveler Information MBTA Subway



#### ATIS02 - Interactive Traveler Information Massport





#### ATMS01 - Network Surveillance MassDOT - Highway Division



#### ATMS01 - Network Surveillance Massport





# **ATMS03 - Surface Street Control Boston Transportation Department**





# ATMS06 - Traffic Information Dissemination Boston Transportation Department



#### ATMS06 - Traffic Information Dissemination MassDOT - Highway Division (2 of 2)



# ATMS06 - Traffic Information Dissemination Massport



## ATMS07 - Regional Traffic Control MassDOT - Highway Division (2 of 2)



#### ATMS07 - Regional Traffic Control Massport





## ATMS07 - Regional Traffic Control Private Traveler Information Service Providers Operations Centers





# ATMS08 - Incident Management Boston Transportation Department (TM/EM)



## ATMS08 - Incident Management MassDOT - Highway Division (TM/EM)



### ATMS08 - Incident Management Local Cities/Towns (TM/EM)



# ATMS08 - Incident Management Massport (EM/MCM)





## ATMS08 - Incident Management MassDOT - Highway Division (MCM to Other