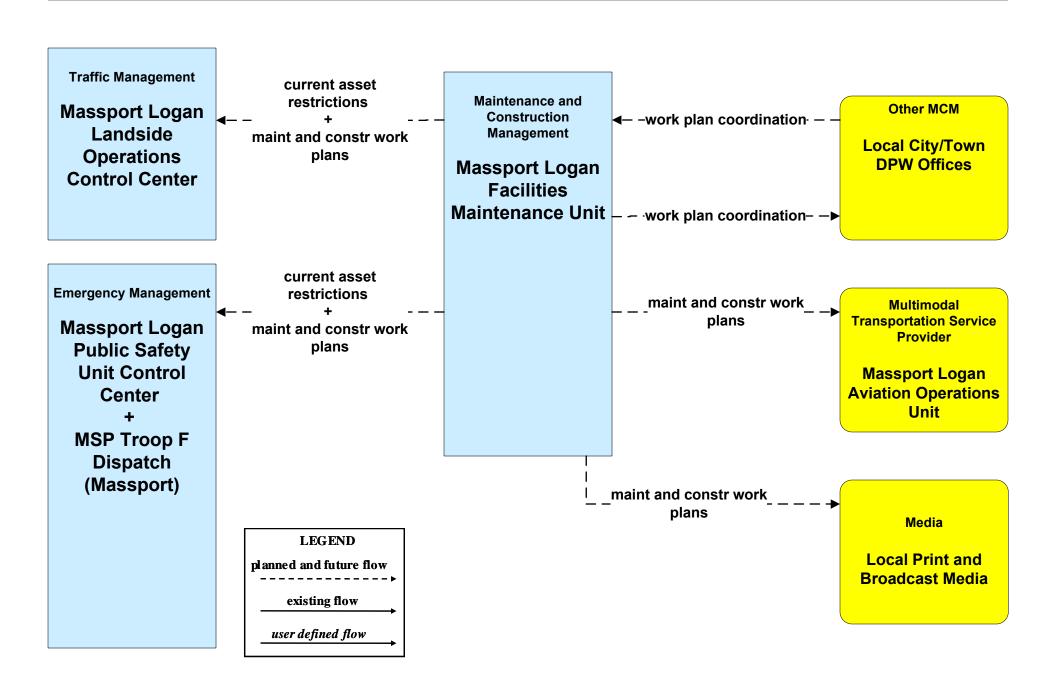

04 - Weather Information Processing and Distribution Private and National Weather Services (1 of 2)





## MC04 - Weather Information Processing and Distribution Local Cities/Towns



### MC04 - Weather Information Processing and Distribution Massport





### MC06 - Winter Maintenance Massport (1 of 2)



### MC06 - Winter Maintenance Massport (2 of 2)





### MC07 - Roadway Maintenance and Construction Massport





# MC08 - Workzone Management Local Cities/Towns (1 of 2)



# MC08 - Workzone Management Massport (1 of 2)



# MC08 - Workzone Management Massport (2 of 2)



#### MC09 - Workzone Safety Monitoring Massport





# MC10 - Maintenance and Construction Activity Coordination Local Cities/Towns (1 of 2)



### MC10 - Maintenance and Construction Activity Coordination Massport