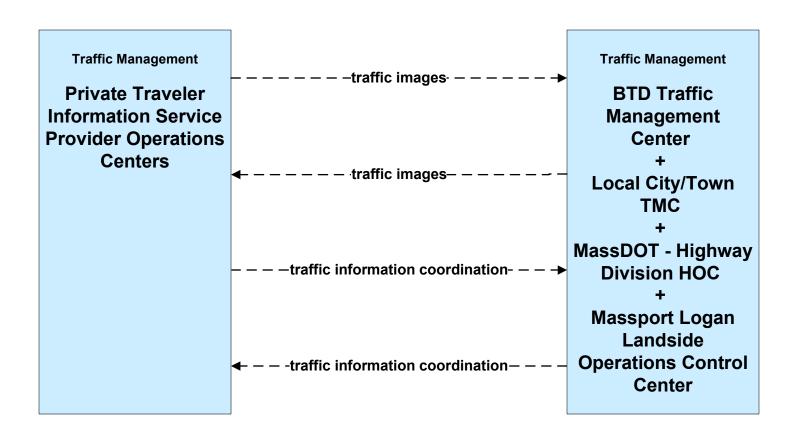

## ATMS07 - Regional Traffic Control Private Traveler Information Service Providers Operations Centers