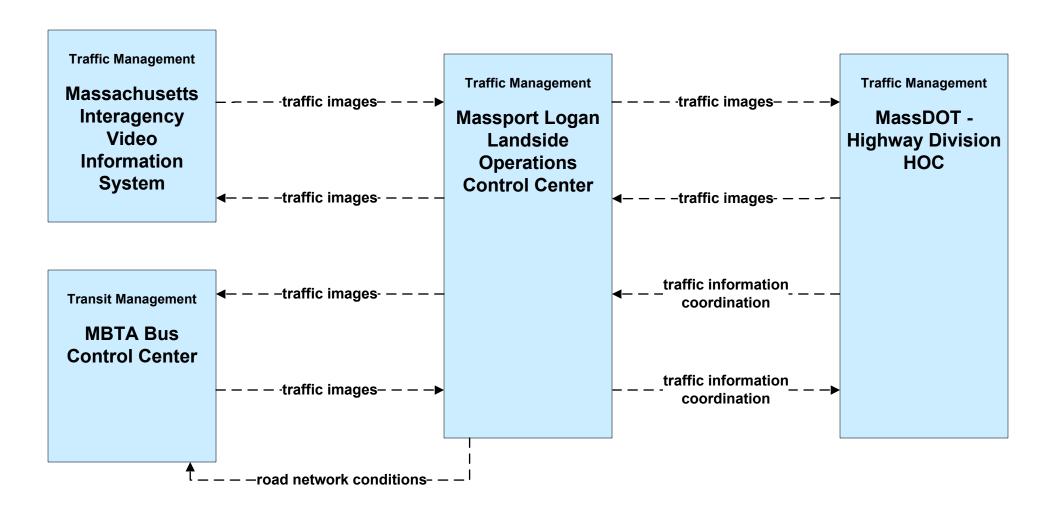

axi/Shuttle Dispatch





### APTS08 - Transit Traveler Information MBTA Bus



### APTS08 - Transit Traveler Information MBTA Commuter Rail



# APTS08 - Transit Traveler Information MBTA Subway



#### ATIS02 - Interactive Traveler Information Massport





#### ATMS01 - Network Surveillance MassDOT - Highway Division



#### ATMS01 - Network Surveillance Massport





# **ATMS03 - Surface Street Control Boston Transportation Department**





# ATMS06 - Traffic Information Dissemination Boston Transportation Department



#### ATMS06 - Traffic Information Dissemination MassDOT - Highway Division (2 of 2)



# ATMS06 - Traffic Information Dissemination Massport



## ATMS07 - Regional Traffic Control MassDOT - Highway Division (2 of 2)



#### ATMS07 - Regional Traffic Control Massport





## ATMS07 - Regional Traffic Control Private Traveler Information Service Providers Operations Centers





# ATMS08 - Incident Management Boston Transportation Department (TM/EM)



## ATMS08 - Incident Management MassDOT - Highway Division (TM/EM)



### ATMS08 - Incident Management Local Cities/Towns (TM/EM)



# ATMS08 - Incident Management Massport (EM/MCM)





## ATMS08 - Incident Management MassDOT - Highway Division (MCM to Other MCM)



#### ATMS10 - Electronic Toll Collection MassDOT - Highway Division (2 of 3)



# ATMS16 - Parking Facility Management MassPort Logan Parking Management System



# ATMS16 - Parking Facility Management MassPort Logan Express Parking Facilities



## ATMS16 - Parking Facility Management Anderson RTC Parking Management System



### EM01 - Emerg