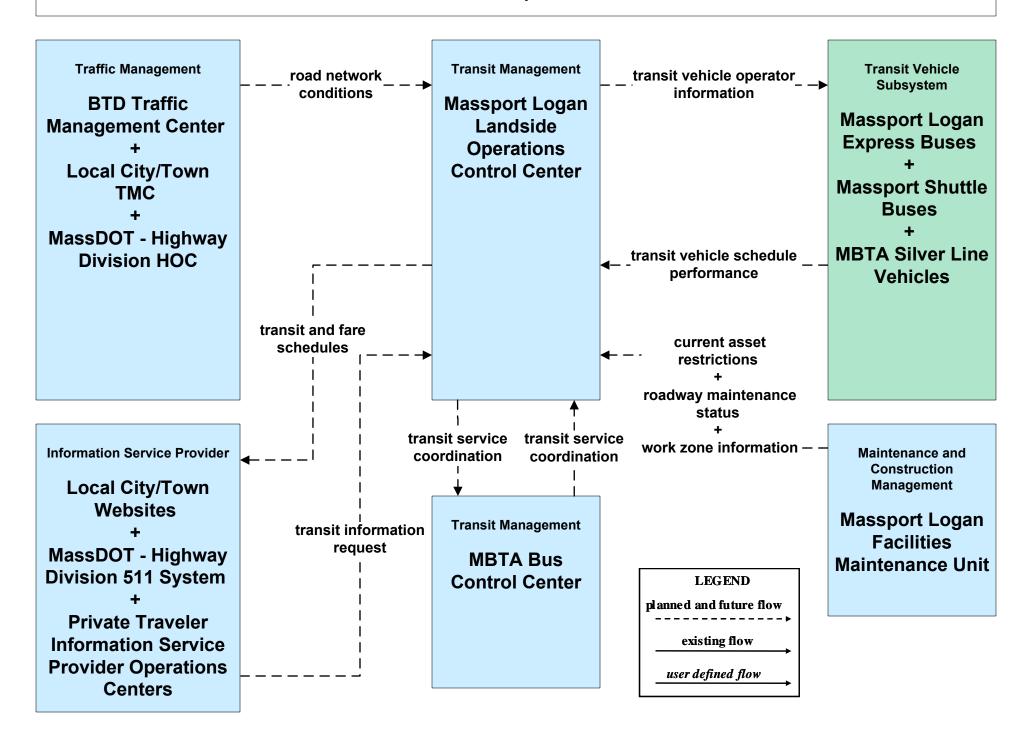

#### AD1 - ITS Data Mart Massport





#### AD3 - ITS Virtual Data Warehouse MassDOT - Office of Transportation Planning



#### APTS01 - Transit Vehicle Tracking Massport





### APTS02 - Transit Fixed-Route Operations MBTA Bus



## APTS02 - Transit Fixed-Route Operations Massport



## APTS07 - Multimodal Coordination Remote Traveler Support and Multimodal Transportation Service Providers (1 of 2)





LEGEND

planned and future flow

existing flow

user defined flow

# APTS07 - Multimodal Coordination Remote Traveler Support and Multimodal Transportation Service Providers (2 of 2)



#### APTS07 - Multimodal Coordination Private Taxi/Shuttle Dispatch





### APTS08 - Transit Traveler Information MBTA Bus



### APTS08 - Transit Traveler Information MBTA Commuter Rail



# APTS08 - Transit Traveler Information MBTA Subway



#### ATIS02 - Interactive Traveler Information Massport





#### ATMS01 - Network Surveillance MassDOT - Highway Division



#### ATMS01 - Network Surveillance Massport





# **ATMS03 - Surface Street Control Boston Transportation Department*