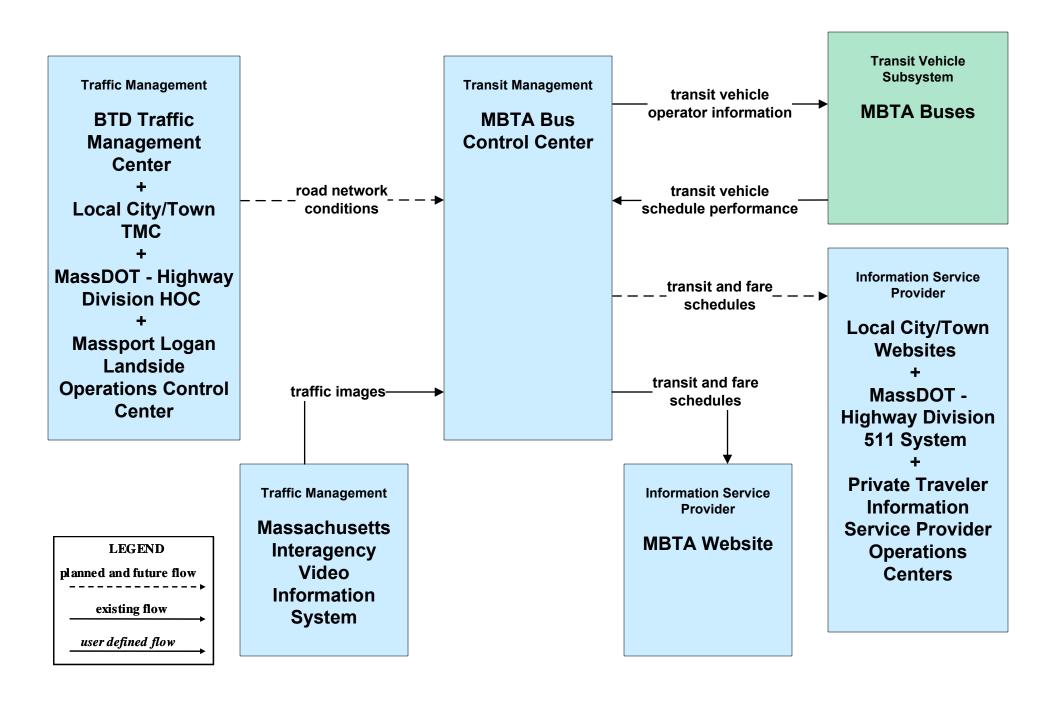

#### AD1 - ITS Data Mart Massport





#### AD3 - ITS Virtual Data Warehouse MassDOT - Office of Transportation Planning



#### APTS01 - Transit Vehicle Tracking Massport





### APTS02 - Transit Fixed-Route Operations MBTA Bus



## APTS02 - Transit Fixed-Route Operations Massport



## APTS07 - Multimodal Coordination Remote Traveler Support and Multimodal Transportation Service Providers (1 of 2)





LEGEND

planned and future flow

existing flow

user defined flow

# APTS07 - Multimodal Coordination Remote Traveler Support and Multimodal Transportation Service Providers (2 of 2)



#### APTS07 - Multimodal Coordination Private Taxi/Shuttle Dispatch





### APTS08 - Transit Traveler Information MBTA Bus



### APTS08 - Transit Traveler Information MBTA Commuter Rail



# APTS08 - Transit Traveler Information MBTA Subway



#### ATIS02 - Interactive Traveler Information Massport





#### ATMS01 - Network Surveillance MassDOT - Highway Division



#### ATMS01 - Network Surveillance Massport





# **ATMS03 - S