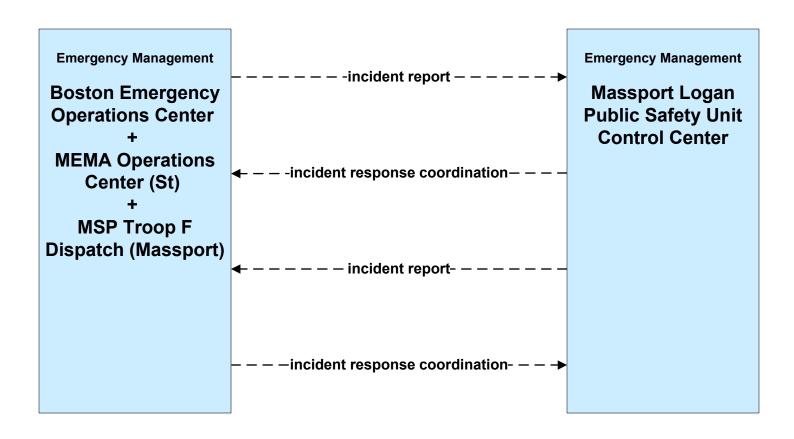

EM)



## ATMS08 - Incident Management MassDOT - Highway Division (TM/EM)



### ATMS08 - Incident Management Local Cities/Towns (TM/EM)



# ATMS08 - Incident Management Massport (EM/MCM)





## ATMS08 - Incident Management MassDOT - Highway Division (MCM to Other MCM)



#### ATMS10 - Electronic Toll Collection MassDOT - Highway Division (2 of 3)



# ATMS16 - Parking Facility Management MassPort Logan Parking Management System



# ATMS16 - Parking Facility Management MassPort Logan Express Parking Facilities



## ATMS16 - Parking Facility Management Anderson RTC Parking Management System



### EM01 - Emergency Response Coordination PSNA Network



# **EM01 - Emergency Response Coordination Boston Emergency Operations Center**



#### EM01 - Emergency Response Coordination Massport





### EM01 - Emergency Response Coordination MEMA



### EM01 - Emergency Response Coordination MSP Marine Division





### EM01 - Emergency Response Coordination MSP



## EM02 - Emergency Routing MSP



# MC01 - Maintenance and Construction Vehicle Tracking Local Cities/Towns and MassDOT - Highway Division



### MC02 - Maintenance and Construction Vehicle Maintenance Massport





#### MC03 - Road Weather Data Collection Massport



# MC04 - Weather Information Processing and Distribution Private and National Weather Services (1 of 2)





## MC04 - Weather Information Processing and Distribution Local Cities/Towns



### MC04 - Weather Information Processing and Distribution Massport





### MC06 - Winter Maintenance Massport (1 of 2)



### MC06 - Winter Maintenance Massport (2 of