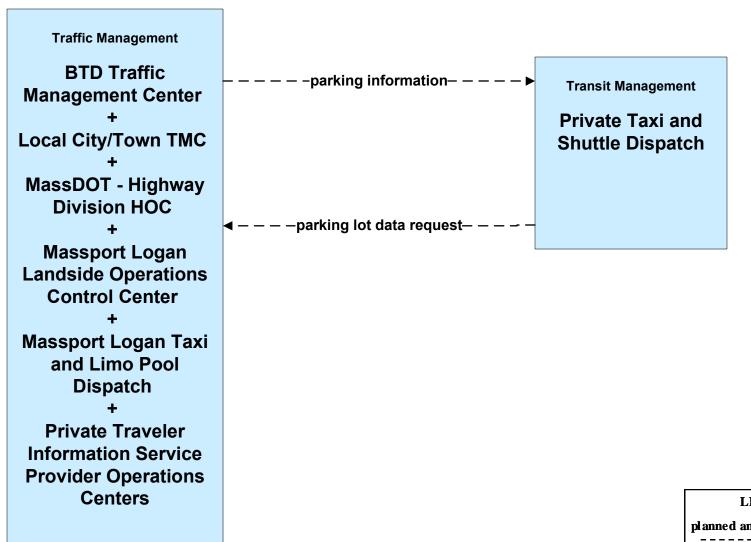

#### AD1 - ITS Data Mart Massport





#### AD3 - ITS Virtual Data Warehouse MassDOT - Office of Transportation Planning



#### APTS01 - Transit Vehicle Tracking Massport





### APTS02 - Transit Fixed-Route Operations MBTA Bus



## APTS02 - Transit Fixed-Route Operations Massport



## APTS07 - Multimodal Coordination Remote Traveler Support and Multimodal Transportation Service Providers (1 of 2)





LEGEND

planned and future flow

existing flow

user defined flow

# APTS07 - Multimodal Coordination Remote Traveler Support and Multimodal Transportation Service Providers (2 of 2)



#### APTS07 - Multimodal Coordination Private Taxi/Shuttle Dispatch





### APTS08 - Transit Traveler Information MBTA Bus



### APTS08 - Transit Traveler Information MBTA Commuter Rail



# APTS08 - Transit Traveler Information MBTA Subway



#### ATIS02 - Interactive Traveler Information Massport





#### ATMS01 - Network Surveillance MassDOT - Highway Division



#### ATMS01 - Network Surveillance Massport





# **ATMS03 - Surface Street Control Boston Transportation Department**





# ATMS06 - Traffic Information Dissemination Boston Transportation Department



#### ATMS06 - Traffic Information Dissemination MassDOT - Highway Division (2 of 2)



# ATMS06 - Traffic Information Dissemination Massport



## ATMS07 - Regional Traffic Control MassDOT - Highway Division (2 of 2)



#### ATMS07 - Regional Traffic Control Massport





## ATMS07 - Region