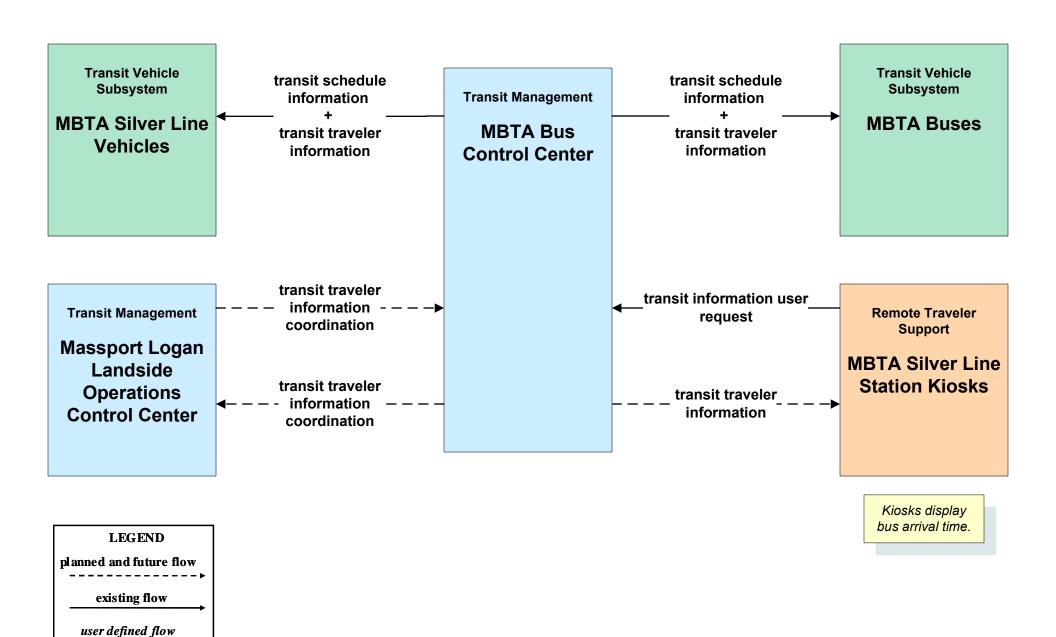

#### AD1 - ITS Data Mart Massport





#### AD3 - ITS Virtual Data Warehouse MassDOT - Office of Transportation Planning



#### APTS01 - Transit Vehicle Tracking Massport





### APTS02 - Transit Fixed-Route Operations MBTA Bus



## APTS02 - Transit Fixed-Route Operations Massport



## APTS07 - Multimodal Coordination Remote Traveler Support and Multimodal Transportation Service Providers (1 of 2)





LEGEND

planned and future flow

existing flow

user defined flow

# APTS07 - Multimodal Coordination Remote Traveler Support and Multimodal Transportation Service Providers (2 of 2)



#### APTS07 - Multimodal Coordination Private Taxi/Shuttle Dispatch





### APTS08 - Transit Traveler Information MBTA Bus



### APTS08 - Transit Traveler Information MBTA Commuter Rail



# APTS08 - Transit Traveler Information MBTA Subway



#### ATIS02 - Interactive Traveler Information Massport





#### ATMS01 - Network Surveillance MassDOT - Highway Division



#### ATMS01 - Network Surveillance Massport





# **ATMS03 - Surface Street Control Boston Transportation Department**





# ATMS06 - Traffic Information Dissemination Boston Transportation Department



#### ATMS06 - Traffic Information Dissemination MassDOT - Highway Division (2 of 2)



# ATMS06 - Traffic Information Dissemination Massport



## ATMS07 - Regional Traffic Control MassDOT - Highway Division (2 of 2)



#### ATMS07 - Regional Traffic Control Massport





## ATMS07 - Regional Traffic Control Private Traveler Information Service