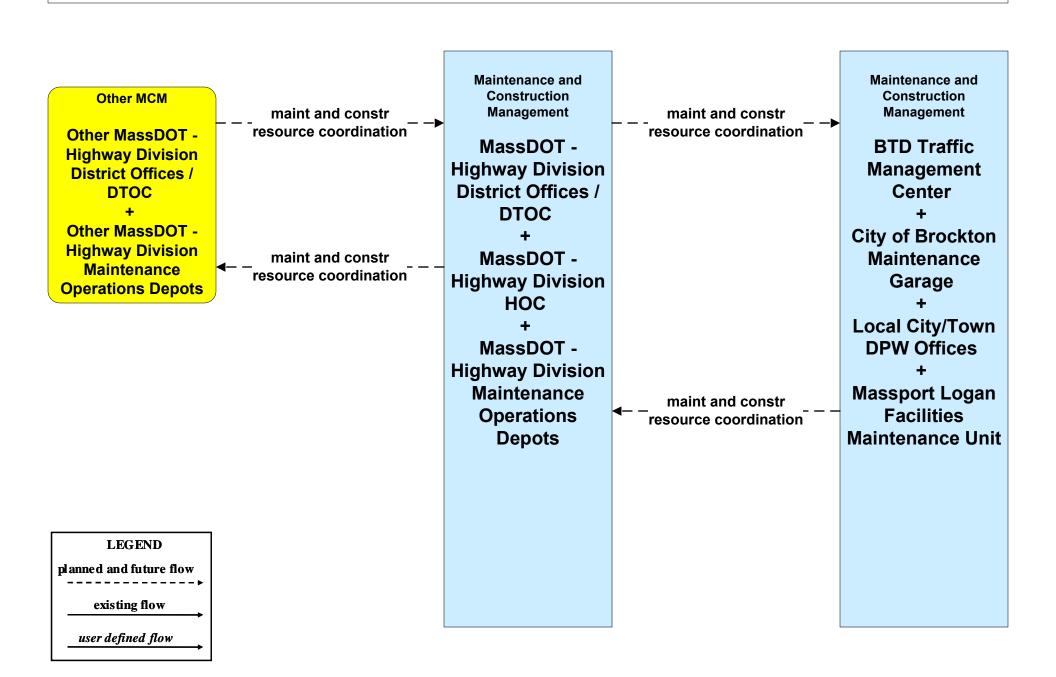

TMS06 - Traffic Information Dissemination Boston Transportation Department



#### ATMS06 - Traffic Information Dissemination MassDOT - Highway Division (2 of 2)



# ATMS06 - Traffic Information Dissemination Massport



## ATMS07 - Regional Traffic Control MassDOT - Highway Division (2 of 2)



#### ATMS07 - Regional Traffic Control Massport





## ATMS07 - Regional Traffic Control Private Traveler Information Service Providers Operations Centers





# ATMS08 - Incident Management Boston Transportation Department (TM/EM)



## ATMS08 - Incident Management MassDOT - Highway Division (TM/EM)



### ATMS08 - Incident Management Local Cities/Towns (TM/EM)



# ATMS08 - Incident Management Massport (EM/MCM)





## ATMS08 - Incident Management MassDOT - Highway Division (MCM to Other MCM)



#### ATMS10 - Electronic Toll Collection MassDOT - Highway Division (2 of 3)



# ATMS16 - Parking Facility Management MassPort Logan Parking Management System



# ATMS16 - Parking Facility Management MassPort Logan Express Parking Facilities



## ATMS16 - Parking Facility Management Anderson RTC Parking Management System



### EM01 - Emergency Response Coordination PSNA Network



# **EM01 - Emergency Response Coordination Boston Emergency Operations Center**



#### EM01 - Emergency Response Coordination Massport





### EM01 - Emergency Response Coordination MEMA



### EM01 - Emergency Response Coordination MSP Marine Division





### EM01 - Emergency Response Coordination MSP



## EM02 - Emergency Routing MSP



# MC01 - Maintenance and Construction Vehicle Tracking Local Citi