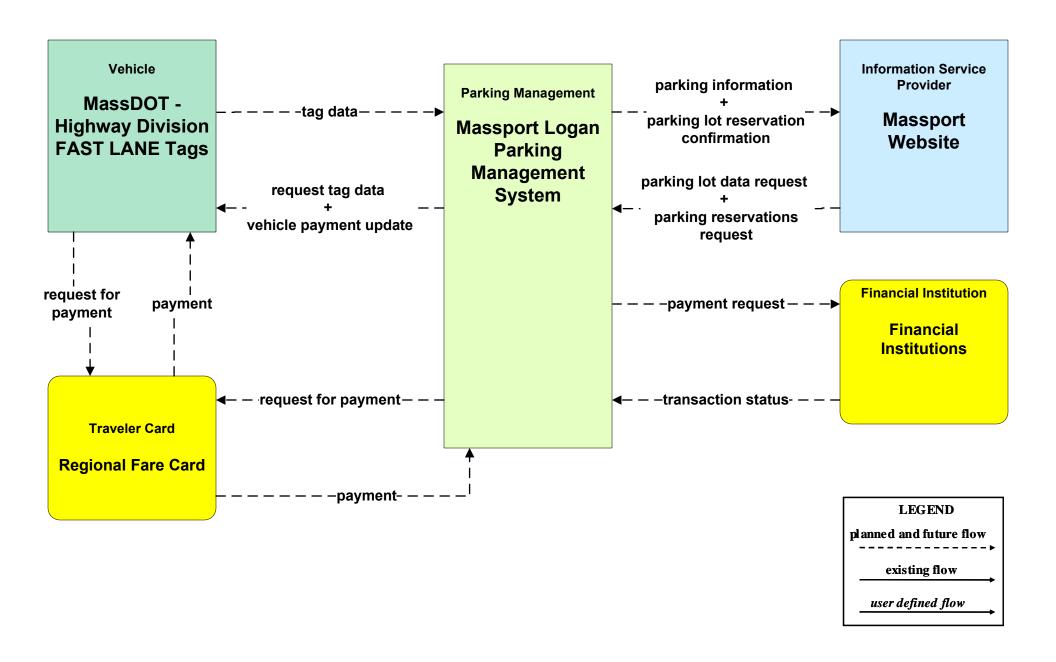

# ATMS06 - Traffic Information Dissemination Massport



## ATMS07 - Regional Traffic Control MassDOT - Highway Division (2 of 2)



#### ATMS07 - Regional Traffic Control Massport





## ATMS07 - Regional Traffic Control Private Traveler Information Service Providers Operations Centers





# ATMS08 - Incident Management Boston Transportation Department (TM/EM)



## ATMS08 - Incident Management MassDOT - Highway Division (TM/EM)



### ATMS08 - Incident Management Local Cities/Towns (TM/EM)



# ATMS08 - Incident Management Massport (EM/MCM)





## ATMS08 - Incident Management MassDOT - Highway Division (MCM to Other MCM)



#### ATMS10 - Electronic Toll Collection MassDOT - Highway Division (2 of 3)



# ATMS16 - Parking Facility Management MassPort Logan Parking Management System



# ATMS16 - Parking Facility Management MassPort Logan Express Parking Facilities



## ATMS16 - Parking Facility Management Anderson RTC Parking Management System



### EM01 - Emergency Response Coordination PSNA Network



# **EM01 - Emergency Response Coordination Boston Emergency Operations Center**



#### EM01 - Emergency Response Coordination Massport





### EM01 - Emergency Response Coordination MEMA



### EM01 - Emergency Response Coordination MSP Marine Division





### EM01 - Emergency Response Coordination MSP



## EM02 - Emergency Routing MSP



# MC01 - Maintenance and Construction Vehicle Tracking Local Cities/Towns and MassDOT - Highway Division



### MC02 - Maintenance and Construction Vehicle Maintenance Massport





#### MC03 - Road Weather Data Collection Massp