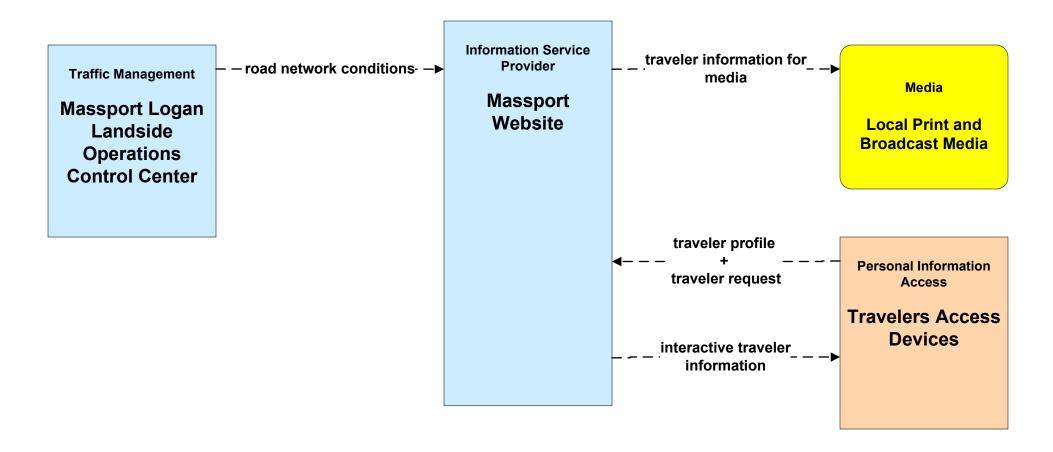

ansportation Planning



#### APTS01 - Transit Vehicle Tracking Massport





### APTS02 - Transit Fixed-Route Operations MBTA Bus



## APTS02 - Transit Fixed-Route Operations Massport



## APTS07 - Multimodal Coordination Remote Traveler Support and Multimodal Transportation Service Providers (1 of 2)





LEGEND

planned and future flow

existing flow

user defined flow

# APTS07 - Multimodal Coordination Remote Traveler Support and Multimodal Transportation Service Providers (2 of 2)



#### APTS07 - Multimodal Coordination Private Taxi/Shuttle Dispatch





### APTS08 - Transit Traveler Information MBTA Bus



### APTS08 - Transit Traveler Information MBTA Commuter Rail



# APTS08 - Transit Traveler Information MBTA Subway



#### ATIS02 - Interactive Traveler Information Massport





#### ATMS01 - Network Surveillance MassDOT - Highway Division



#### ATMS01 - Network Surveillance Massport





# **ATMS03 - Surface Street Control Boston Transportation Department**





# ATMS06 - Traffic Information Dissemination Boston Transportation Department



#### ATMS06 - Traffic Information Dissemination MassDOT - Highway Division (2 of 2)



# ATMS06 - Traffic Information Dissemination Massport



## ATMS07 - Regional Traffic Control MassDOT - Highway Division (2 of 2)



#### ATMS07 - Regional Traffic Control Massport





## ATMS07 - Regional Traffic Control Private Traveler Information Service Providers Operations Centers





# ATMS08 - Incident Management Boston Transportation Department (TM/EM)



## ATMS08 - Incident Management MassDOT - Highway Division (TM/EM)