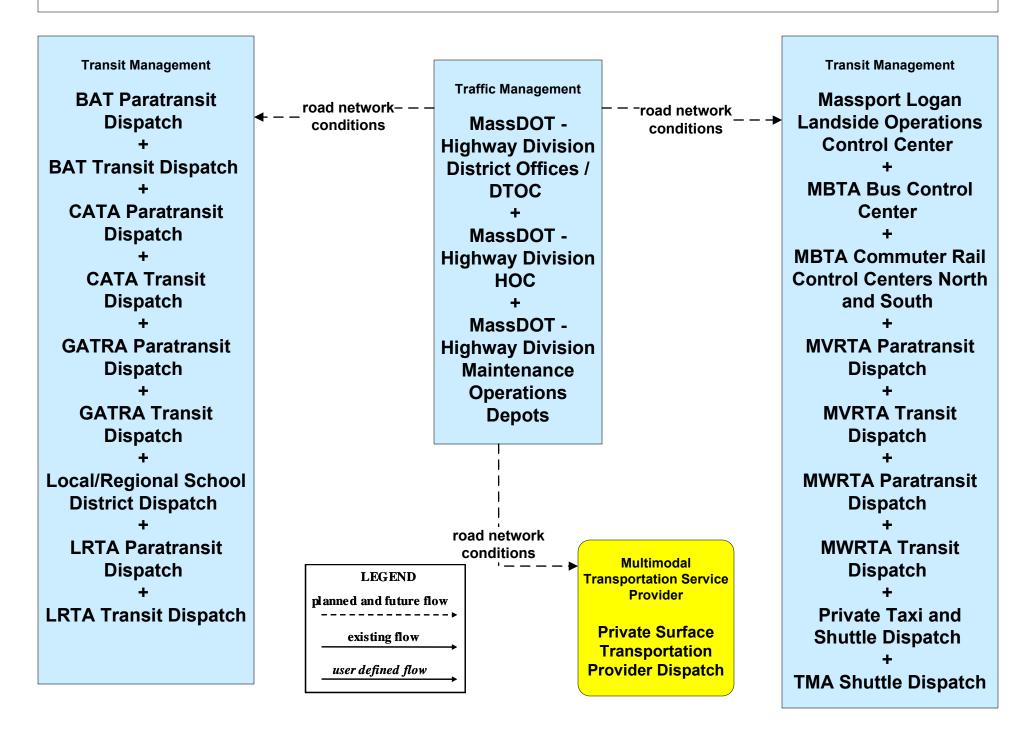

#### ATMS06 - Traffic Information Dissemination MassDOT - Highway Division (2 of 2)