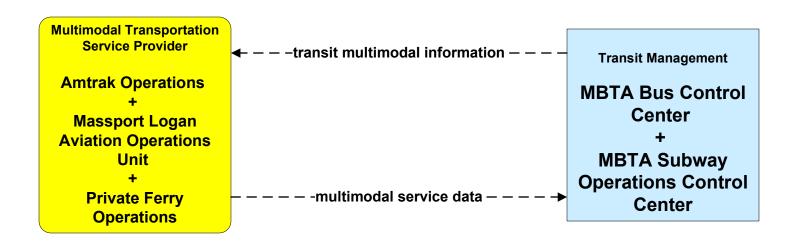

# APTS07 - Multimodal Coordination Remote Traveler Support and Multimodal Transportation Service Providers (2 of 2)