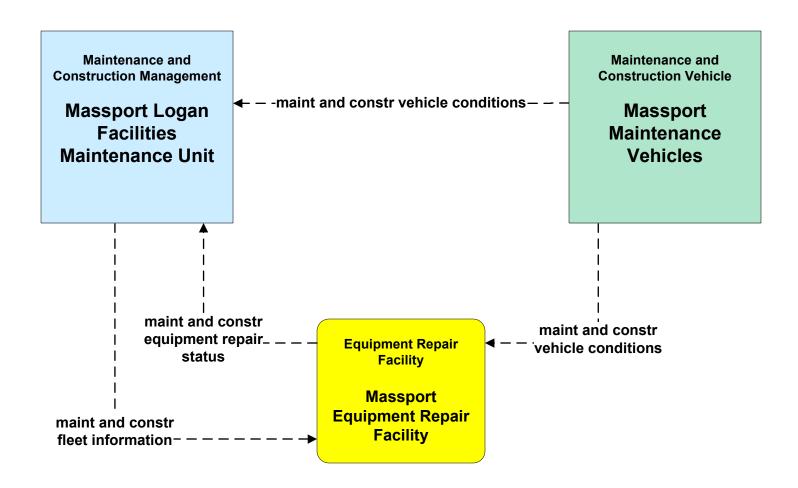

agement MassPort Logan Parking Management System



# ATMS16 - Parking Facility Management MassPort Logan Express Parking Facilities



## ATMS16 - Parking Facility Management Anderson RTC Parking Management System



### EM01 - Emergency Response Coordination PSNA Network



# **EM01 - Emergency Response Coordination Boston Emergency Operations Center**



#### EM01 - Emergency Response Coordination Massport





### EM01 - Emergency Response Coordination MEMA



### EM01 - Emergency Response Coordination MSP Marine Division





### EM01 - Emergency Response Coordination MSP



## EM02 - Emergency Routing MSP



# MC01 - Maintenance and Construction Vehicle Tracking Local Cities/Towns and MassDOT - Highway Division



### MC02 - Maintenance and Construction Vehicle Maintenance Massport





#### MC03 - Road Weather Data Collection Massport



# MC04 - Weather Information Processing and Distribution Private and National Weather Services (1 of 2)





## MC04 - Weather Information Processing and Distribution Local Cities/Towns



### MC04 - Weather Information Processing and Distribution Massport





### MC06 - Winter Maintenance Massport (1 of 2)



### MC06 - Winter Maintenance Massport (2 of 2)





### MC07 - Roadway Maintenance and Construction Massport





# MC08 - Workzone Management Local Cities/Towns (1 of 2)



# MC08 - Workzone Management Massport (1 of 2)



# MC08 - Workzone Management Massport (2 of 2)



#### MC09 - Workzone Safety Monitoring Massport





# MC10 - Maintenance and Construction Activity Coordination Local Cities/Towns (1 of 2)



### MC10 -