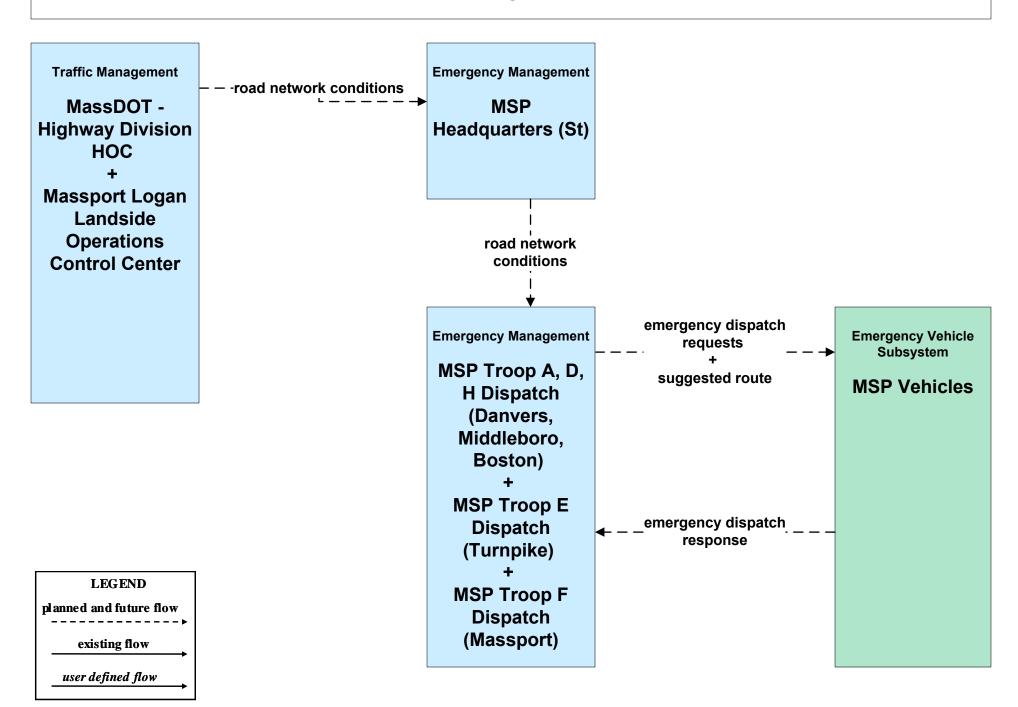

Incident Management MassDOT - Highway Division (MCM to Other MCM)



#### ATMS10 - Electronic Toll Collection MassDOT - Highway Division (2 of 3)



# ATMS16 - Parking Facility Management MassPort Logan Parking Management System



# ATMS16 - Parking Facility Management MassPort Logan Express Parking Facilities



## ATMS16 - Parking Facility Management Anderson RTC Parking Management System



### EM01 - Emergency Response Coordination PSNA Network



# **EM01 - Emergency Response Coordination Boston Emergency Operations Center**



#### EM01 - Emergency Response Coordination Massport





### EM01 - Emergency Response Coordination MEMA



### EM01 - Emergency Response Coordination MSP Marine Division





### EM01 - Emergency Response Coordination MSP



## EM02 - Emergency Routing MSP



# MC01 - Maintenance and Construction Vehicle Tracking Local Cities/Towns and MassDOT - Highway Division



### MC02 - Maintenance and Construction Vehicle Maintenance Massport





#### MC03 - Road Weather Data Collection Massport



# MC04 - Weather Information Processing and Distribution Private and National Weather Services (1 of 2)





## MC04 - Weather Information Processing and Distribution Local Cities/Towns



### MC04 - Weather Information Processing and Distribution Massport





### MC06 - Winter Maintenance Massport (1 of 2)



### MC06 - Winter Maintenance Massport (2 of 2)





### MC07 - Roadway Maintenance and Construction Massport





# MC08 - Workzone Management Local Cities/Towns (1 of 2)



# MC08 - Workzone Management Massport (1 of 2)



# MC08 - Workzone Managem