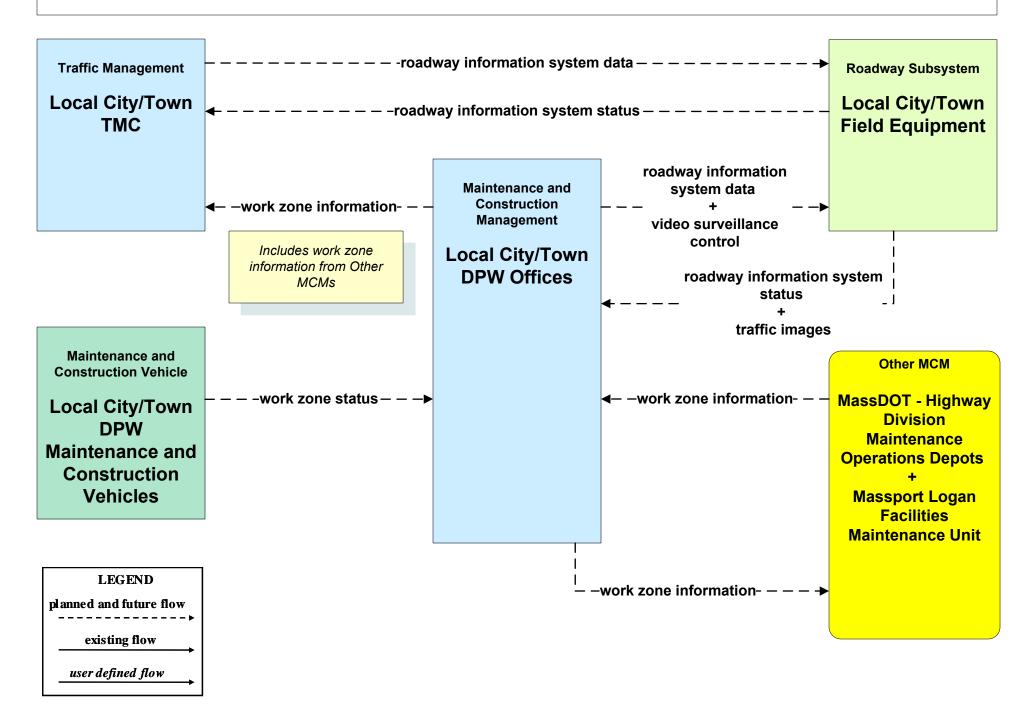

01 - Emergency Response Coordination MSP



## EM02 - Emergency Routing MSP



# MC01 - Maintenance and Construction Vehicle Tracking Local Cities/Towns and MassDOT - Highway Division



### MC02 - Maintenance and Construction Vehicle Maintenance Massport





#### MC03 - Road Weather Data Collection Massport



# MC04 - Weather Information Processing and Distribution Private and National Weather Services (1 of 2)





## MC04 - Weather Information Processing and Distribution Local Cities/Towns



### MC04 - Weather Information Processing and Distribution Massport





### MC06 - Winter Maintenance Massport (1 of 2)



### MC06 - Winter Maintenance Massport (2 of 2)





### MC07 - Roadway Maintenance and Construction Massport





# MC08 - Workzone Management Local Cities/Towns (1 of 2)



# MC08 - Workzone Management Massport (1 of 2)



# MC08 - Workzone Management Massport (2 of 2)



#### MC09 - Workzone Safety Monitoring Massport





# MC10 - Maintenance and Construction Activity Coordination Local Cities/Towns (1 of 2)



### MC10 - Maintenance and Construction Activity Coordination Massport