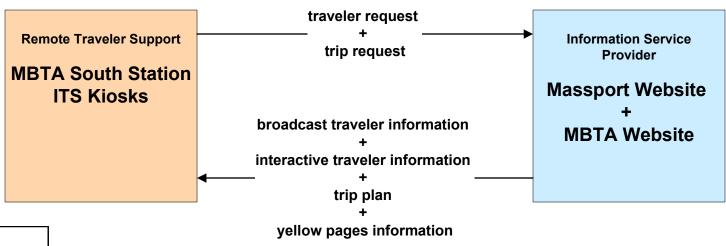

#### AD1 - ITS Data Mart Massport





#### AD3 - ITS Virtual Data Warehouse MassDOT - Office of Transportation Planning



#### APTS01 - Transit Vehicle Tracking Massport





### APTS02 - Transit Fixed-Route Operations MBTA Bus



## APTS02 - Transit Fixed-Route Operations Massport



## APTS07 - Multimodal Coordination Remote Traveler Support and Multimodal Transportation Service Providers (1 of 2)





LEGEND

planned and future flow

existing flow

user defined flow

# APTS07 - Multimodal Coordination Remote Traveler Support and Multimodal Transportation Service Providers (2 of 2)



#### APTS07 - Multimodal Coordination Private Taxi/Shuttle Dispatch





### APTS08 - Transit Traveler Information MBTA Bus



### APTS08 - Transit Traveler Information MBTA Commuter Rail



# APTS08 - Transit Traveler Information MBTA Subway



#### ATIS02 - Interactive Traveler Information Massport





#### ATMS01 - Network Surveillance MassDOT - Highway Division



#### ATMS01 - Network Surveillance Massport





# **ATMS03 - Surface Street Control Boston Transportation Department**





# ATMS06 - Traffic Information Dissemination Boston Transportation Department



#### ATMS06 - Traffic Information