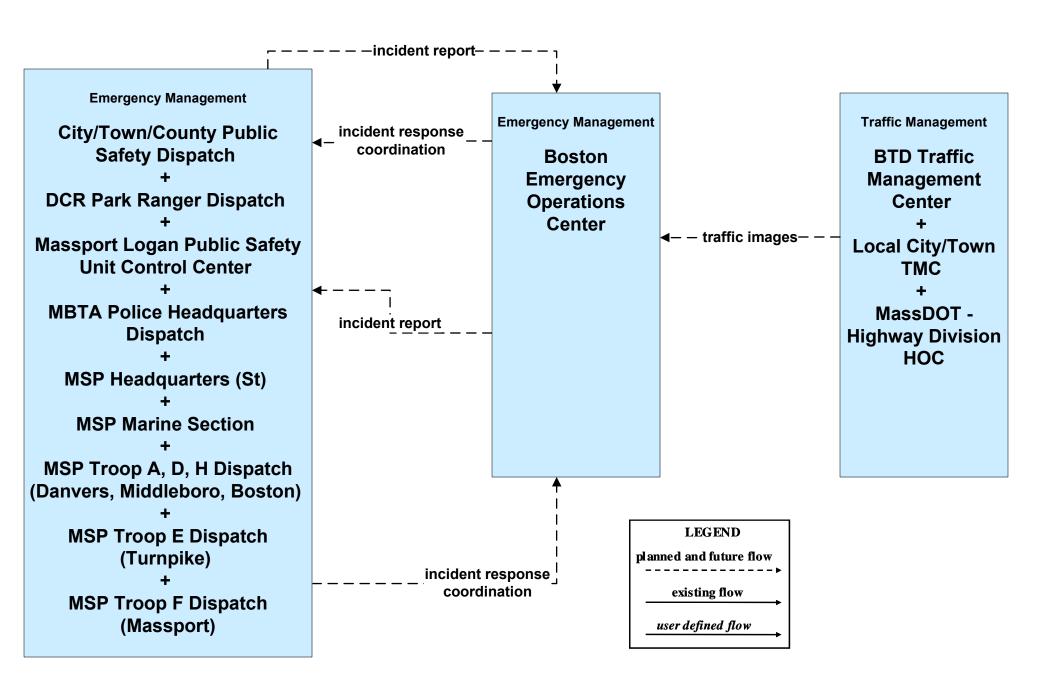

ncident Management Boston Transportation Department (TM/EM)



## ATMS08 - Incident Management MassDOT - Highway Division (TM/EM)



### ATMS08 - Incident Management Local Cities/Towns (TM/EM)



# ATMS08 - Incident Management Massport (EM/MCM)





## ATMS08 - Incident Management MassDOT - Highway Division (MCM to Other MCM)



#### ATMS10 - Electronic Toll Collection MassDOT - Highway Division (2 of 3)



# ATMS16 - Parking Facility Management MassPort Logan Parking Management System



# ATMS16 - Parking Facility Management MassPort Logan Express Parking Facilities



## ATMS16 - Parking Facility Management Anderson RTC Parking Management System



### EM01 - Emergency Response Coordination PSNA Network



# **EM01 - Emergency Response Coordination Boston Emergency Operations Center**



#### EM01 - Emergency Response Coordination Massport





### EM01 - Emergency Response Coordination MEMA



### EM01 - Emergency Response Coordination MSP Marine Division





### EM01 - Emergency Response Coordination MSP



## EM02 - Emergency Routing MSP



# MC01 - Maintenance and Construction Vehicle Tracking Local Cities/Towns and MassDOT - Highway Division



### MC02 - Maintenance and Construction Vehicle Maintenance Massport





#### MC03 - Road Weather Data Collection Massport



# MC04 - Weather Information Processing and Distribution Private and National Weather Services (1 of 2)





## MC04 - Weather Information Processing and Distribution Local Cities/Towns



### MC04 - Weather Information Processing and Distribution Massport





### MC06 - Winter Maintenance Massport