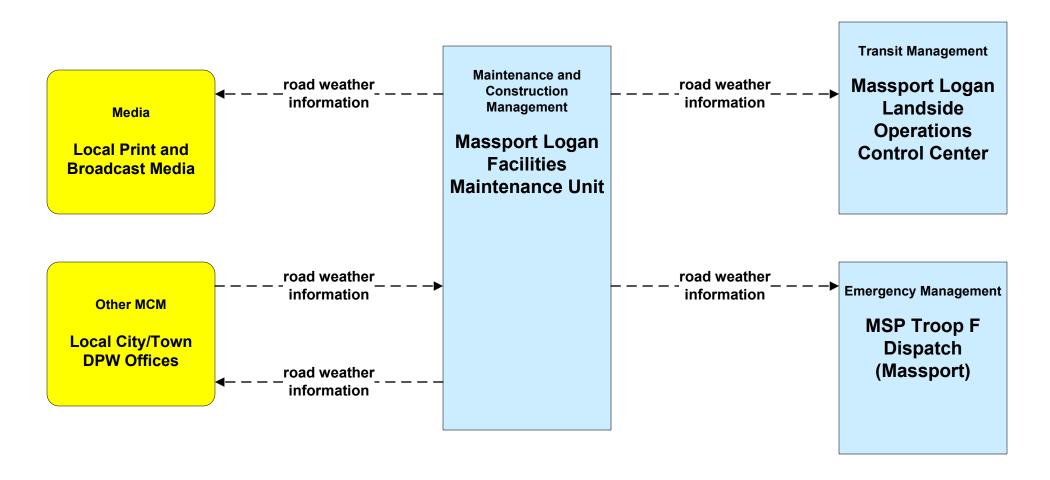

tion Boston Emergency Operations Center**



#### EM01 - Emergency Response Coordination Massport





### EM01 - Emergency Response Coordination MEMA



### EM01 - Emergency Response Coordination MSP Marine Division





### EM01 - Emergency Response Coordination MSP



## EM02 - Emergency Routing MSP



# MC01 - Maintenance and Construction Vehicle Tracking Local Cities/Towns and MassDOT - Highway Division



### MC02 - Maintenance and Construction Vehicle Maintenance Massport





#### MC03 - Road Weather Data Collection Massport



# MC04 - Weather Information Processing and Distribution Private and National Weather Services (1 of 2)





## MC04 - Weather Information Processing and Distribution Local Cities/Towns



### MC04 - Weather Information Processing and Distribution Massport





### MC06 - Winter Maintenance Massport (1 of 2)



### MC06 - Winter Maintenance Massport (2 of 2)





### MC07 - Roadway Maintenance and Construction Massport





# MC08 - Workzone Management Local Cities/Towns (1 of 2)



# MC08 - Workzone Management Massport (1 of 2)



# MC08 - Workzone Management Massport (2 of 2)



#### MC09 - Workzone Safety Monitoring Massport





# MC10 - Maintenance and Construction Activity Coordination Local Cities/Towns (1 of 2)



### MC10 - Maintenance and Construction Activity Coordination Massport