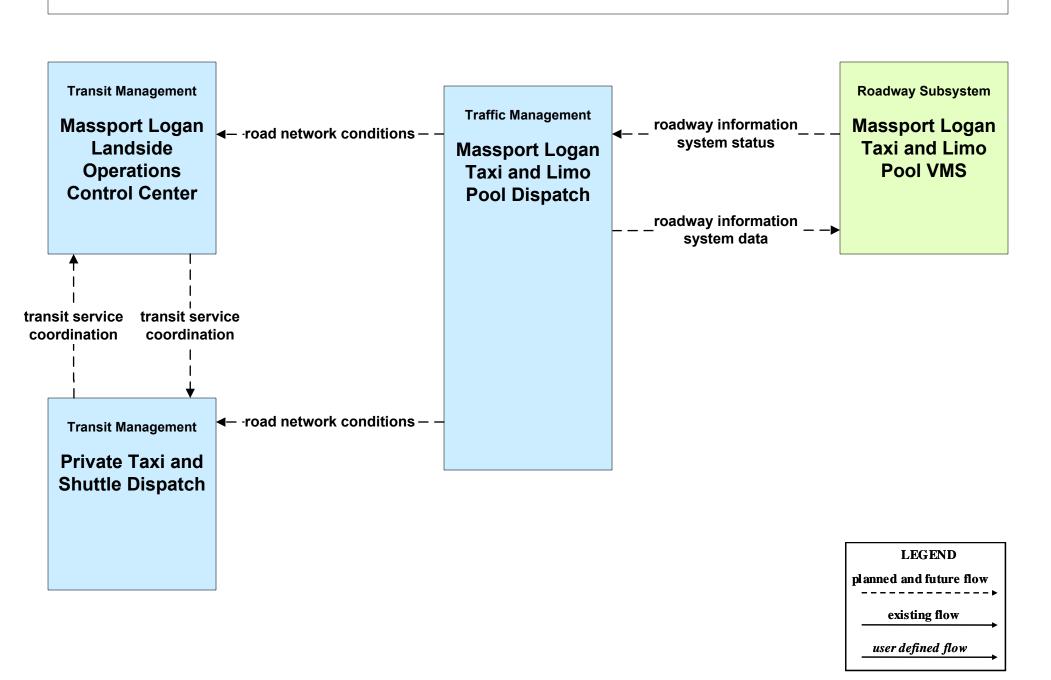

te Traveler Support and Multimodal Transportation Service Providers (2 of 2)



#### APTS07 - Multimodal Coordination Private Taxi/Shuttle Dispatch





### APTS08 - Transit Traveler Information MBTA Bus



### APTS08 - Transit Traveler Information MBTA Commuter Rail



# APTS08 - Transit Traveler Information MBTA Subway



#### ATIS02 - Interactive Traveler Information Massport





#### ATMS01 - Network Surveillance MassDOT - Highway Division



#### ATMS01 - Network Surveillance Massport





# **ATMS03 - Surface Street Control Boston Transportation Department**





# ATMS06 - Traffic Information Dissemination Boston Transportation Department



#### ATMS06 - Traffic Information Dissemination MassDOT - Highway Division (2 of 2)



# ATMS06 - Traffic Information Dissemination Massport



## ATMS07 - Regional Traffic Control MassDOT - Highway Division (2 of 2)



#### ATMS07 - Regional Traffic Control Massport





## ATMS07 - Regional Traffic Control Private Traveler Information Service Providers Operations Centers





# ATMS08 - Incident Management Boston Transportation Department (TM/EM)



## ATMS08 - Incident Management MassDOT - Highway Division (TM/EM)



### ATMS08 - Incident Management Local Cities/Towns (TM/EM)



# ATMS08 - Incident Management Massport (EM/MCM)





## ATMS08 - Incident Management MassDOT - Highway Division (MCM to Other MCM)



#### ATMS10 - Electronic Toll Collection MassDOT - Highway Division (2 of 3)



# ATMS16 - Parking Facility Management MassPort Logan Parking Management System



# ATMS16 - Parking Facility Management MassPort Logan E