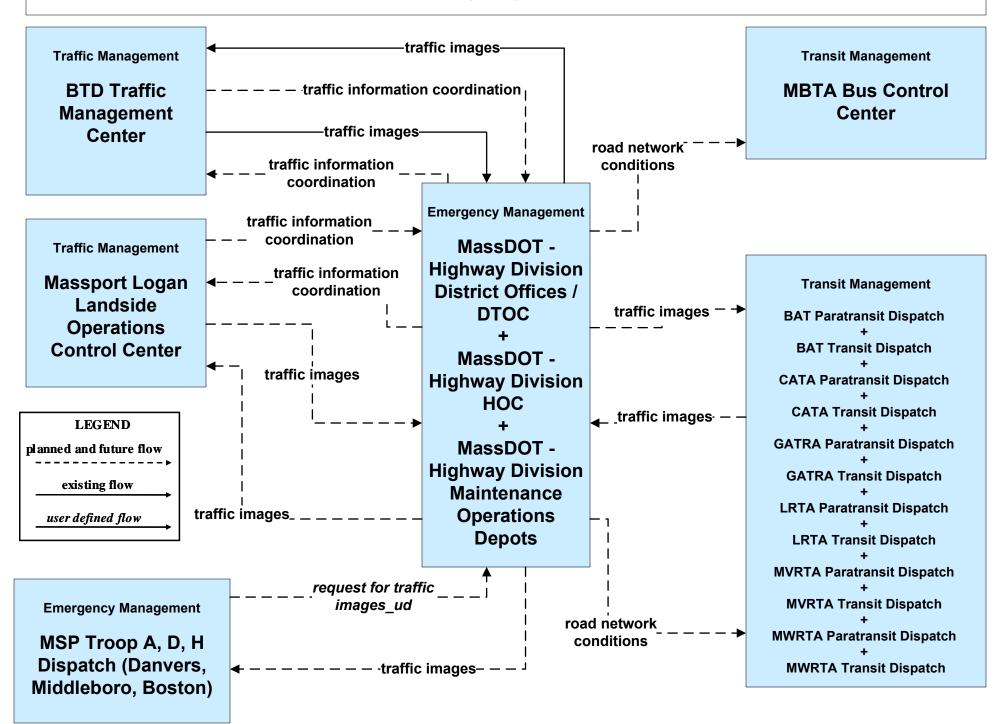

#### APTS07 - Multimodal Coordination Private Taxi/Shuttle Dispatch





### APTS08 - Transit Traveler Information MBTA Bus



### APTS08 - Transit Traveler Information MBTA Commuter Rail



# APTS08 - Transit Traveler Information MBTA Subway



#### ATIS02 - Interactive Traveler Information Massport





#### ATMS01 - Network Surveillance MassDOT - Highway Division



#### ATMS01 - Network Surveillance Massport





# **ATMS03 - Surface Street Control Boston Transportation Department**





# ATMS06 - Traffic Information Dissemination Boston Transportation Department



#### ATMS06 - Traffic Information Dissemination MassDOT - Highway Division (2 of 2)



# ATMS06 - Traffic Information Dissemination Massport



## ATMS07 - Regional Traffic Control MassDOT - Highway Division (2 of 2)



#### ATMS07 - Regional Traffic Control Massport





## ATMS07 - Regional Traffic Control Private Traveler Information Service Providers Operations Centers





# ATMS08 - Incident Management Boston Transportation Department (TM/EM)



## ATMS08 - Incident Management MassDOT - Highway Division (TM/EM)



### ATMS08 - Incident Management Local Cities/Towns (TM/EM)



# ATMS08 - Incident Management Massport (EM/MCM)





## ATMS08 - Incident Management MassDOT - Highway Division (MCM to Other MCM)



#### ATMS10 - Electronic Toll Collection MassDOT - Highway Division (2 of 3)



# ATMS16 - Parking Facility Management MassPort Logan Parking Management System



# ATMS16 - Parking Facility Management MassPort Logan Express Parking Facilities



## ATMS16 - Parking Facility Management Anderso