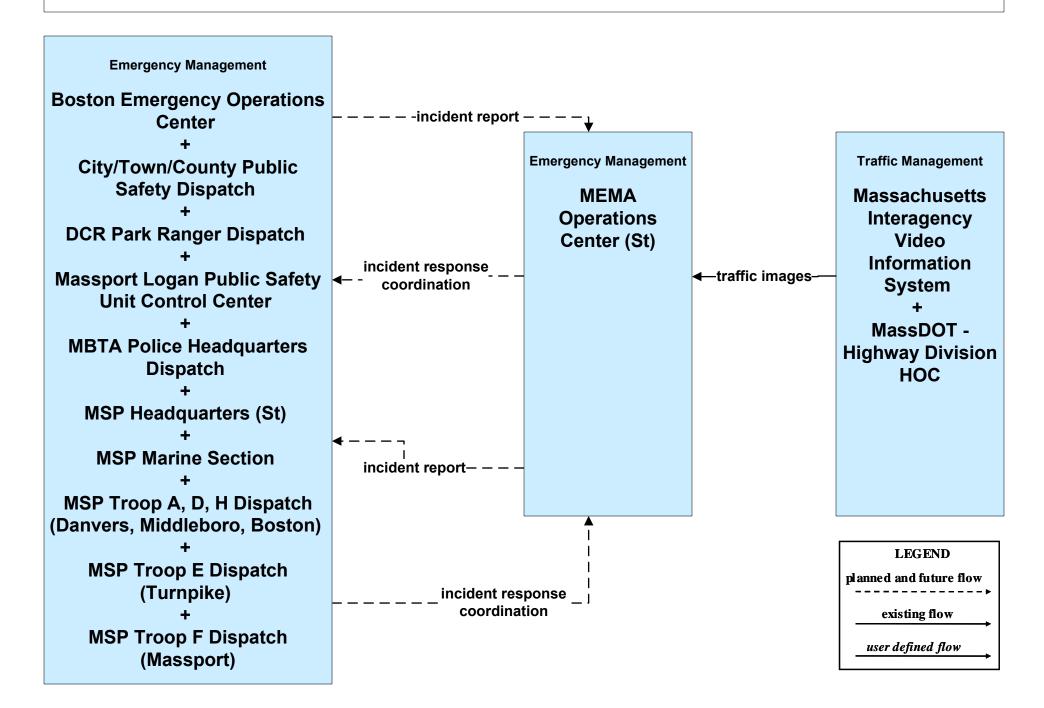

way Division (TM/EM)



### ATMS08 - Incident Management Local Cities/Towns (TM/EM)



# ATMS08 - Incident Management Massport (EM/MCM)





## ATMS08 - Incident Management MassDOT - Highway Division (MCM to Other MCM)



#### ATMS10 - Electronic Toll Collection MassDOT - Highway Division (2 of 3)



# ATMS16 - Parking Facility Management MassPort Logan Parking Management System



# ATMS16 - Parking Facility Management MassPort Logan Express Parking Facilities



## ATMS16 - Parking Facility Management Anderson RTC Parking Management System



### EM01 - Emergency Response Coordination PSNA Network



# **EM01 - Emergency Response Coordination Boston Emergency Operations Center**



#### EM01 - Emergency Response Coordination Massport





### EM01 - Emergency Response Coordination MEMA



### EM01 - Emergency Response Coordination MSP Marine Division





### EM01 - Emergency Response Coordination MSP



## EM02 - Emergency Routing MSP



# MC01 - Maintenance and Construction Vehicle Tracking Local Cities/Towns and MassDOT - Highway Division



### MC02 - Maintenance and Construction Vehicle Maintenance Massport





#### MC03 - Road Weather Data Collection Massport



# MC04 - Weather Information Processing and Distribution Private and National Weather Services (1 of 2)





## MC04 - Weather Information Processing and Distribution Local Cities/Towns



### MC04 - Weather Information Processing and Distribution Massport





### MC06 - Winter Maintenance Massport (1 of 2)



### MC06 - Winter Maintenance Massport (2 of 2)





### MC07 - Roadway Maintenance and Construct