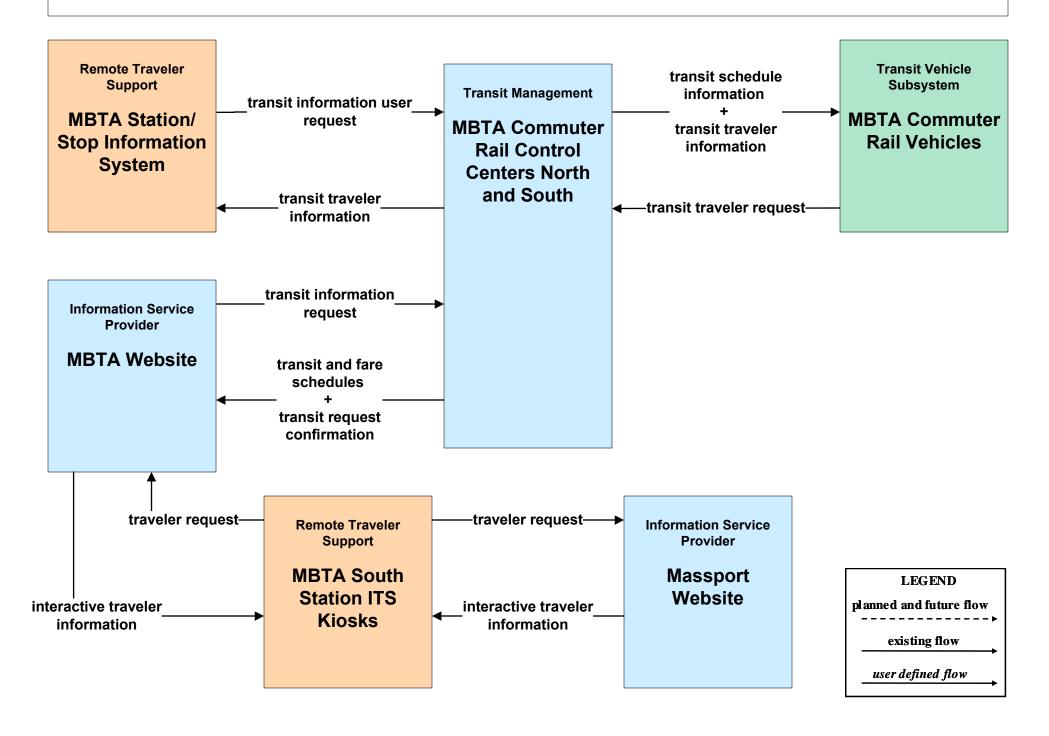

#### AD1 - ITS Data Mart Massport





#### AD3 - ITS Virtual Data Warehouse MassDOT - Office of Transportation Planning



#### APTS01 - Transit Vehicle Tracking Massport





### APTS02 - Transit Fixed-Route Operations MBTA Bus



## APTS02 - Transit Fixed-Route Operations Massport



## APTS07 - Multimodal Coordination Remote Traveler Support and Multimodal Transportation Service Providers (1 of 2)





LEGEND

planned and future flow

existing flow

user defined flow

# APTS07 - Multimodal Coordination Remote Traveler Support and Multimodal Transportation Service Providers (2 of 2)



#### APTS07 - Multimodal Coordination Private Taxi/Shuttle Dispatch





### APTS08 - Transit Traveler Information MBTA Bus



### APTS08 - Transit Traveler Information MBTA Commuter Rail



# APTS08 - Transit Traveler Information MBTA Subway



#### ATIS02 - Interactive Traveler Information Massport





#### ATMS01 - Network Surveillance MassDOT - Highway Division



#### ATMS01 - Network Surveillance Massport





# **ATMS03 - Surface Street Control Boston Transportation Department**





# ATMS06 - Traffic Information Dissemination Boston Transportation Department



#### ATMS06 - Traffic Information Dissemination MassDOT - Highway Division (2 of 2)



# ATMS06 - Traffic Information Dissemination Massport



## ATMS07 - Regional Traffic Control MassDOT - Highway Division (2 of 2)



#### ATMS07 - Regional Traffic Control Massport





## ATMS07 - Regional Traffic Control Private Traveler Information Service Providers Operations Centers





# ATMS08 - Incident Management