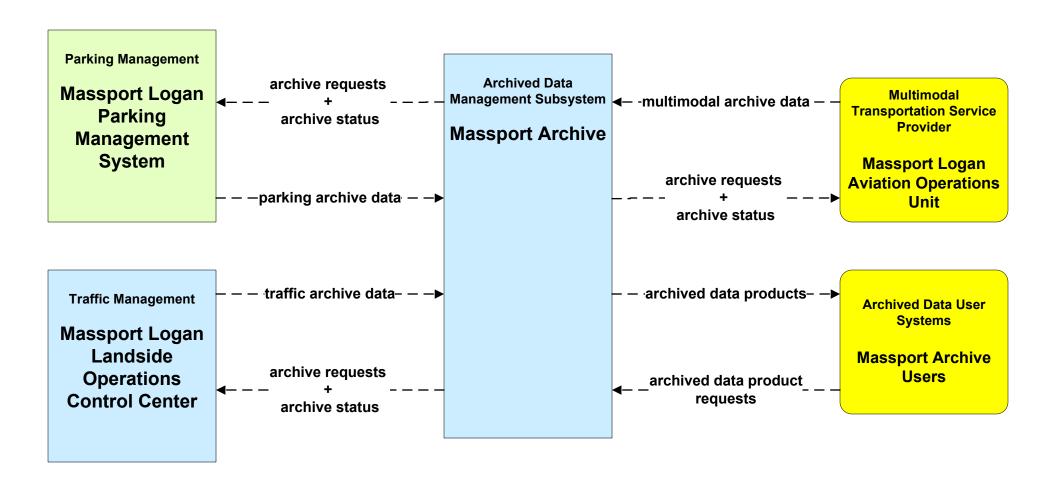

#### AD1 - ITS Data Mart Massport





#### AD3 - ITS Virtual Data Warehouse MassDOT - Office of Transportation Planning



#### APTS01 - Transit Vehicle Tracking Massport





### APTS02 - Transit Fixed-Route Operations MBTA Bus



## APTS02 - Transit Fixed-Route Operations Massport



## APTS07 - Multimodal Coordination Remote Traveler Support and Multimodal Transportation Service Providers (1 of 2)





LEGEND

planned and future flow

existing flow

user defined flow

# APTS07 - Multimodal Coordination Remote Traveler Support and Multimodal Transportation Service Providers (2 of 2)



#### APTS07 - Multimodal Coordination Private Taxi/Shuttle Dispatch





### APTS08 - Transit Traveler Information MBTA Bus



### APTS08 - Transit Traveler Information MBTA Commuter Rail



# APTS08 - Transit Traveler Information MBTA Sub