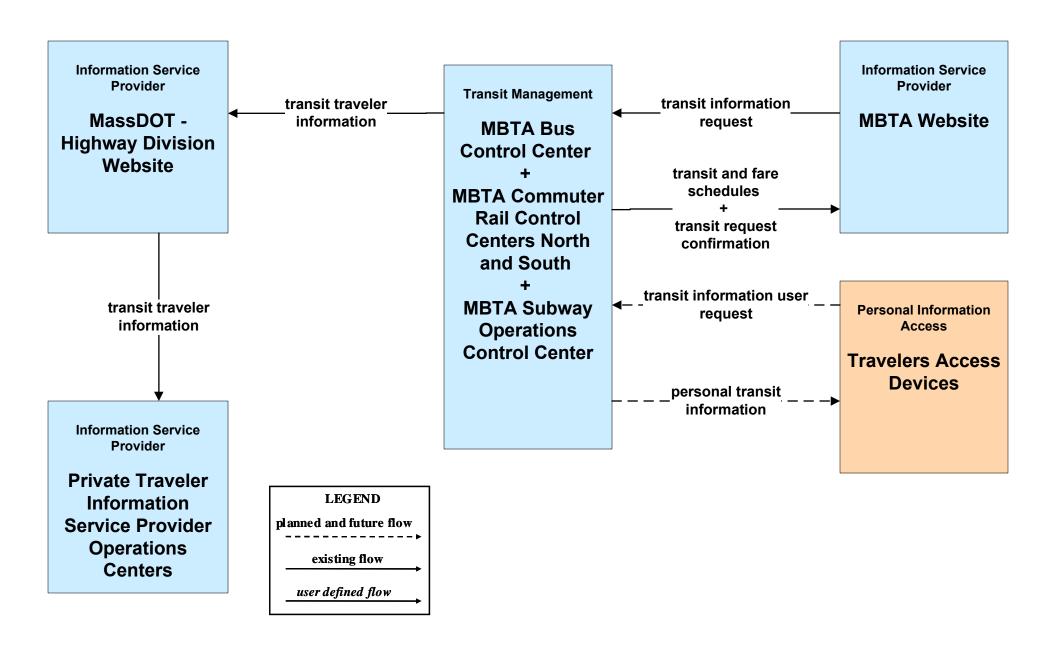

Fixed-Route Operations CATA



## APTS02 - Transit Fixed-Route Operations GATRA



## APTS02 - Transit Fixed-Route Operations LRTA



## APTS02 - Transit Fixed-Route Operations MVRTA



### APTS02 - Transit Fixed-Route Operations MWRTA



### APTS02 - Transit Fixed-Route Operations TMA Shuttles



# APTS02 - Transit Fixed-Route Operations Local City/Town Shuttles



# APTS02 - Transit Fixed-Route Operations Massport



# **APTS02 - Transit Fixed-Route Operations Private Surface Transportation Provider**





## APTS03 - Demand Response Transit Operations Local Human Service Transit



# APTS05 - Transit Security MBTA Subway



## APTS07 - Multimodal Coordination RTA



#### APTS07 - Multimodal Coordination Private Taxi/Shuttle Dispatch





### APTS08 - Transit Traveler Information MBTA



### ATIS02 - Interactive Traveler Information MassDOT - Highway Division





### ATIS02 - Interactive Traveler Information Private Traveler Information Service Providers



## ATIS02 - Interactive Traveler Information Local Cities/Towns



### ATIS08 - Dynamic Ridesharing MassDOT Travel Options Program





#### ATMS01 - Network Surveillance MassDOT - Highway Division



## ATMS01 - Network Surveillance MSP



#### ATMS01 - Network Surveillance Massport





# **ATMS02 - Probe Surveillance MassDOT - Highway Division**





# **ATMS03 - Surface Street Control Boston Transportation Department**





# ATMS04 - Freeway Control MassDOT - Highway Division





# ATMS05 - HOV Lane Management MassDOT - Highway Division





# ATMS06 - Traffic Information Dissemination Boston Transportation Dep