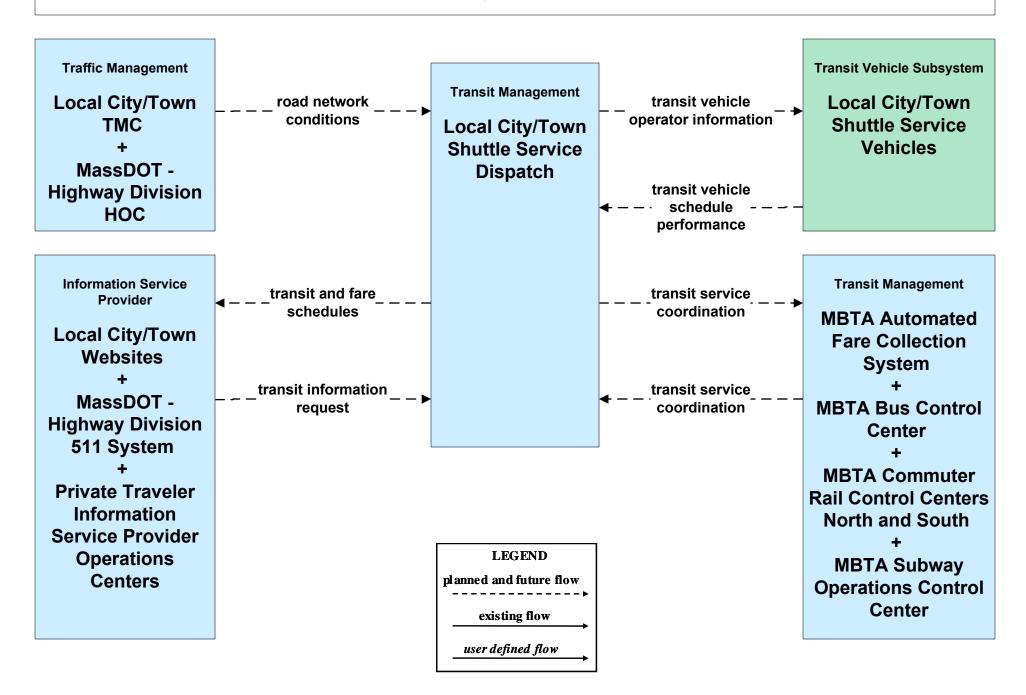

### AD1 - ITS Data Mart MassDOT - Highway Division



#### AD3 - ITS Virtual Data Warehouse MassDOT - Office of Transportation Planning



### APTS02 - Transit Fixed-Route Operations MBTA Bus



## APTS02 - Transit Fixed-Route Operations MBTA Commuter Rail





# APTS02 - Transit Fixed-Route Operations MBTA Subway





## APTS02 - Transit Fixed-Route Operations BAT



## APTS02 - Transit Fixed-Route Operations CATA



## APTS02 - Transit Fixed-Route Operations GATRA



## APTS02 - Transit Fixed-Route Operations LRTA



## APTS02 - Transit Fixed-Route Operations MVRTA



### APTS02 - Transit Fixed-Route Operations MWRTA



### APTS02 - Transit Fixed-Route Operations TMA Shuttles



# APTS02 - Transit Fixed-Route Operations Local City/Town Shuttles



# APTS02 - Transit Fixed-Route Operations Massport



# **APTS02 - Transit Fixed-Route Operations Private Surface Transportation Provider**





## APTS03 - Demand Response Transit Operations Local Human Service Transit



# APTS05 - Transit Security MBTA Subway



## APTS07 - Multimodal Coordination RTA



#### APTS07 - Multimodal Coordination Private Taxi/Shuttle Dispatch





### APTS08 - Transit Traveler Information MBTA



### ATIS02 - Interactive Traveler Information MassDOT - Highway Division





### ATIS02 - Interactive Traveler Information Private Traveler Information Service Providers



## ATIS02 - Interactive Traveler Information Local Cities/Towns



### ATIS08 - Dynamic Ridesharing MassDOT Travel Options Program





#### ATMS01 - Network Surveillance MassDOT - Highway Div