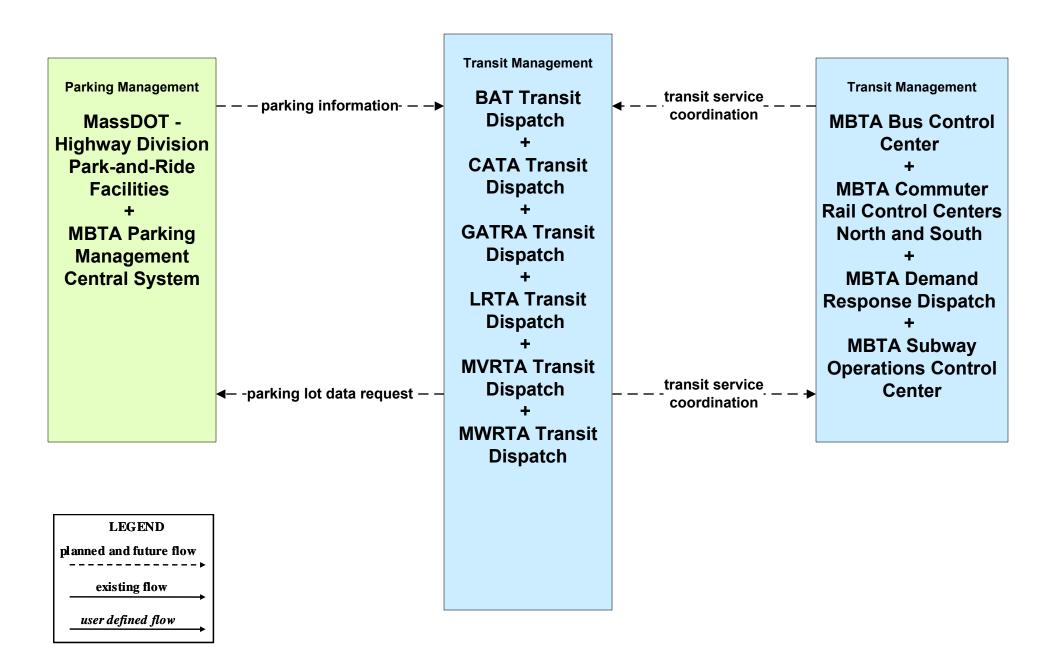

S02 - Transit Fixed-Route Operations MBTA Subway





## APTS02 - Transit Fixed-Route Operations BAT



## APTS02 - Transit Fixed-Route Operations CATA



## APTS02 - Transit Fixed-Route Operations GATRA



## APTS02 - Transit Fixed-Route Operations LRTA



## APTS02 - Transit Fixed-Route Operations MVRTA



### APTS02 - Transit Fixed-Route Operations MWRTA



### APTS02 - Transit Fixed-Route Operations TMA Shuttles



# APTS02 - Transit Fixed-Route Operations Local City/Town Shuttles



# APTS02 - Transit Fixed-Route Operations Massport



# **APTS02 - Transit Fixed-Route Operations Private Surface Transportation Provider**





## APTS03 - Demand Response Transit Operations Local Human Service Transit



# APTS05 - Transit Security MBTA Subway



## APTS07 - Multimodal Coordination RTA



#### APTS07 - Multimodal Coordination Private Taxi/Shuttle Dispatch





### APTS08 - Transit Traveler Information MBTA



### ATIS02 - Interactive Traveler Information MassDOT - Highway Division





### ATIS02 - Interactive Traveler Information Private Traveler Information Service Providers



## ATIS02 - Interactive Traveler Information Local Cities/Towns



### ATIS08 - Dynamic Ridesharing MassDOT Travel Options Program





#### ATMS01 - Network Surveillance MassDOT - Highway Division



## ATMS01 - Network Surveillance MSP



#### ATMS01 - Network Surveillance Massport





# **ATMS02 - Probe Surveillance MassDOT - Highway Division**





# **ATMS03 - Surface Street Control Boston Transportation Department**





# ATMS04 - Freeway Control MassDOT - Highway Division





# ATMS05 -