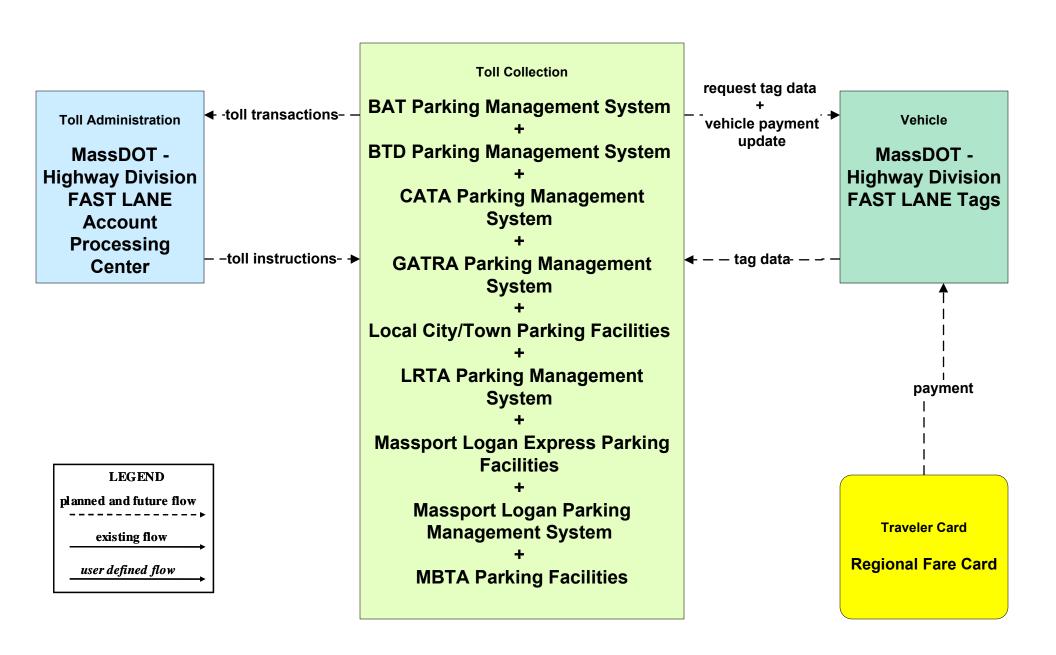

### ATMS10 - Electronic Toll Collection MassDOT - Highway Division (1 of 3)

#### ATMS10 - Electronic Toll Collection MassDOT - Highway Division (2 of 3)

### ATMS10 - Electronic Toll Collection MassDOT - Highway Division (3 of 3)