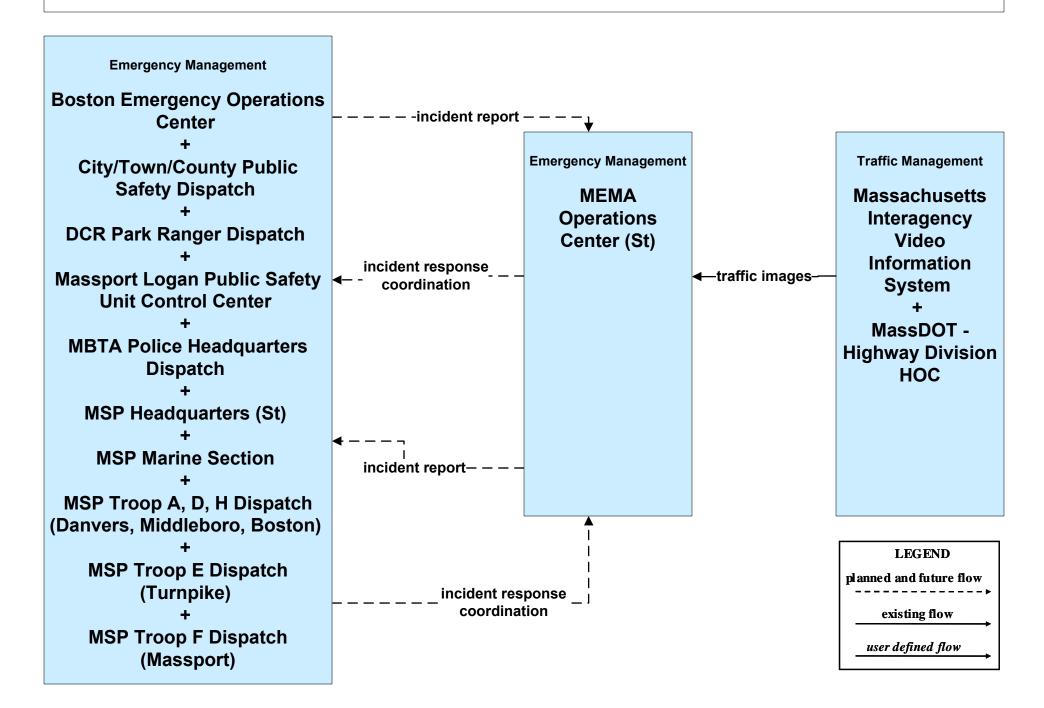

# ATMS16 - Parking Facility Management MassPort Logan Parking Management System



# ATMS16 - Parking Facility Management MassPort Logan Express Parking Facilities



# ATMS16 - Parking Facility Management MBTA Parking Management System







# ATMS16 - Parking Facility Management Anderson RTC Parking Management System



### ATMS16 - Parking Facility Management Local Cities/Towns



# ATMS16 - Parking Facility Management MassDOT - Highway Division Park-and-Ride



#### ATMS20 - Drawbridge Management MassDOT - Highway Division



#### ATMS21 - Road Closure Management MassDOT - Highway Division



# **CVO06 - Weigh-In-Motion MassDOT - Highway Division**





# **EM01 - Emergency Response Coordination Boston Emergency Operations Center**



### EM01 - Emergency Response Coordination MEMA



### EM02 - Emergency Routing MSP



### EM03 - Mayday Support MSP Wireless Call Center





Depending if PSAP will accept data messages from their clients.

#### EM04 - Roadway Service Patrols MassDOT - Highway Division





### EM05 - Transportation Infrastructure Protection MassDOT - Highway Division





# EM08 - Disaster Response City/Town/County Emergency Management Center (1 of 2)



## EM09 - Evacuation and Reentry Management City/Town/County Emergency Management Center (1 of 2)



### MC01 - Maintenance and Construction Vehicle Tracking Local Cities/Towns and MassDOT - Highway Division



#### MC02 - Maintenance and Construction Vehicle Maintenance MassDOT - Highway Division





#### MC03 - Road Weather Data Collection MassDOT - Highway Division





# MC04 - Weather Information