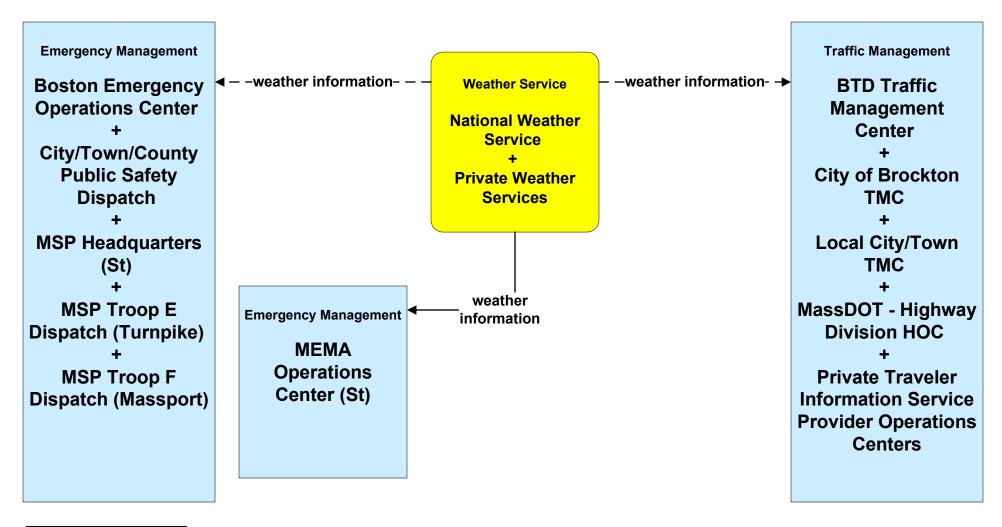

# MC04 - Weather Information Processing and Distribution Private and National Weather Services (1 of 2)

# MC04 - Weather Information Processing and Distribution Private and National Weather Services (2 of 2)