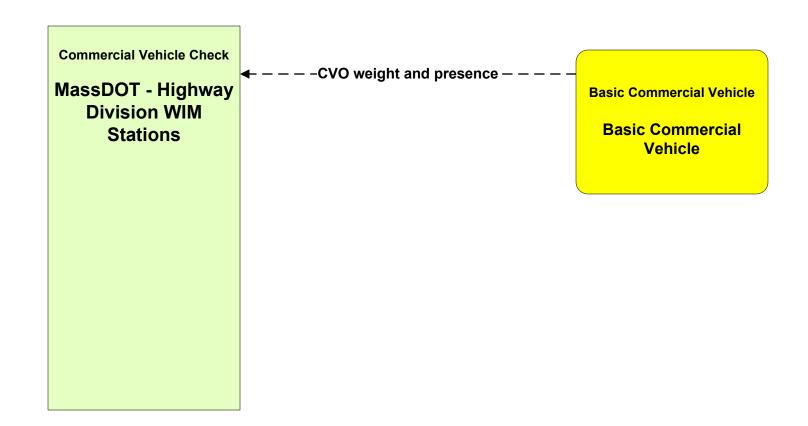

tion MassDOT - Highway Division and Local Cities/Towns







# ATMS16 - Parking Facility Management Boston Transportation Department



# ATMS16 - Parking Facility Management MassPort Logan Parking Management System



# ATMS16 - Parking Facility Management MassPort Logan Express Parking Facilities



# ATMS16 - Parking Facility Management MBTA Parking Management System







# ATMS16 - Parking Facility Management Anderson RTC Parking Management System



### ATMS16 - Parking Facility Management Local Cities/Towns



# ATMS16 - Parking Facility Management MassDOT - Highway Division Park-and-Ride



#### ATMS20 - Drawbridge Management MassDOT - Highway Division



#### ATMS21 - Road Closure Management MassDOT - Highway Division



# **CVO06 - Weigh-In-Motion MassDOT - Highway Division**





# **EM01 - Emergency Response Coordination Boston Emergency Operations Center**



### EM01 - Emergency Response Coordination MEMA



### EM02 - Emergency Routing MSP



### EM03 - Mayday Support MSP Wireless Call Center





Depending if PSAP will accept data messages from their clients.

#### EM04 - Roadway Service Patrols MassDOT - Highway Division





### EM05 - Transportation Infrastructure Protection MassDOT - Highway Division





# EM08 - Disaster Response City/Town/County Emergency Management Center (1 of 2)



## EM09 - Evacuation and Reentry Management City/Town/County Emergency Management Center (1 of 2)



### MC01 - Maintenance and Construction Vehicle Tracking Local Cities/Towns and MassDOT - Highway Division



#### MC02 - Maintenance and Construction Vehicle Maintenan