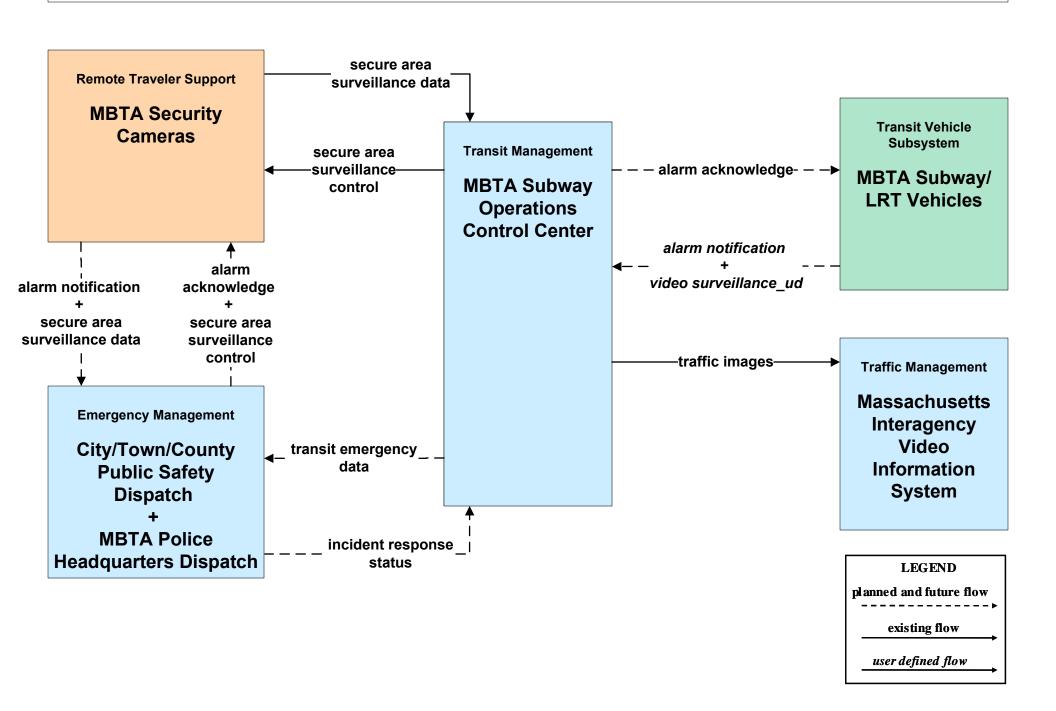

te Operations MBTA Commuter Rail





# APTS02 - Transit Fixed-Route Operations MBTA Subway





## APTS02 - Transit Fixed-Route Operations BAT



## APTS02 - Transit Fixed-Route Operations CATA



## APTS02 - Transit Fixed-Route Operations GATRA



## APTS02 - Transit Fixed-Route Operations LRTA



## APTS02 - Transit Fixed-Route Operations MVRTA



### APTS02 - Transit Fixed-Route Operations MWRTA



### APTS02 - Transit Fixed-Route Operations TMA Shuttles



# APTS02 - Transit Fixed-Route Operations Local City/Town Shuttles



# APTS02 - Transit Fixed-Route Operations Massport



# **APTS02 - Transit Fixed-Route Operations Private Surface Transportation Provider**





## APTS03 - Demand Response Transit Operations Local Human Service Transit



# APTS05 - Transit Security MBTA Subway



## APTS07 - Multimodal Coordination RTA



#### APTS07 - Multimodal Coordination Private Taxi/Shuttle Dispatch





### APTS08 - Transit Traveler Information MBTA



### ATIS02 - Interactive Traveler Information MassDOT - Highway Division





### ATIS02 - Interactive Traveler Information Private Traveler Information Service Providers



## ATIS02 - Interactive Traveler Information Local Cities/Towns



### ATIS08 - Dynamic Ridesharing MassDOT Travel Options Program





#### ATMS01 - Network Surveillance MassDOT - Highway Division



## ATMS01 - Network Surveillance MSP



#### ATMS01 - Network Surveillance Massport





# **ATMS02 - Probe Surveillance MassDOT - Highway Division**





# **ATMS03 - Surface Street Control Boston Transportation Department**





# ATMS04 - Freeway Control