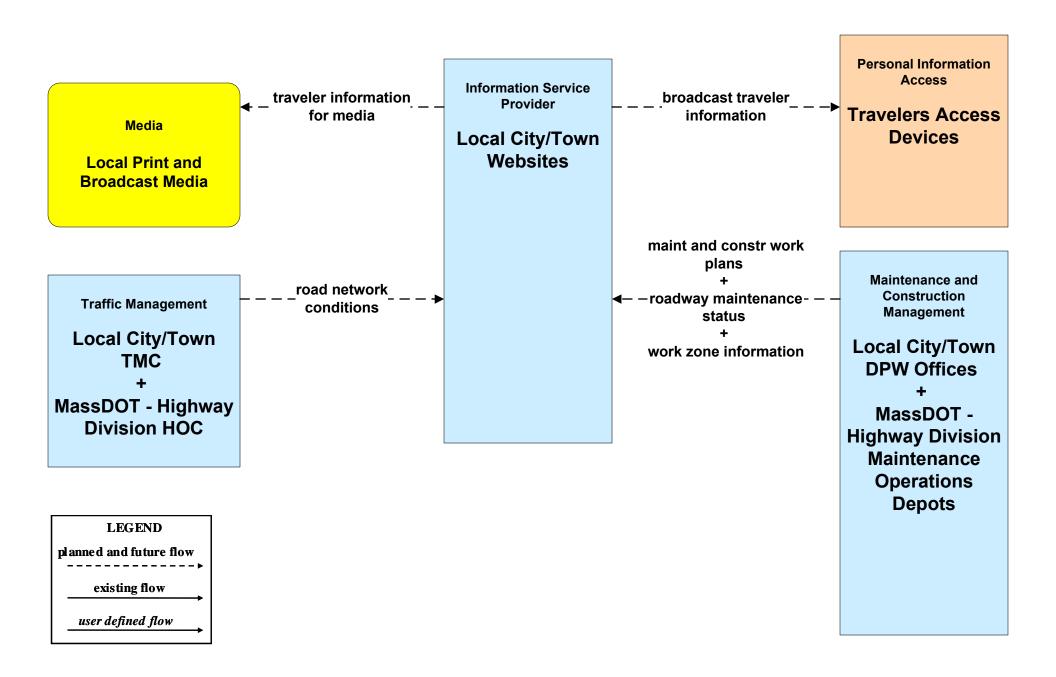

## APTS02 - Transit Fixed-Route Operations TMA Shuttles



# APTS02 - Transit Fixed-Route Operations Local City/Town Shuttles



# APTS02 - Transit Fixed-Route Operations Massport



# **APTS02 - Transit Fixed-Route Operations Private Surface Transportation Provider**





## APTS03 - Demand Response Transit Operations Local Human Service Transit



# APTS05 - Transit Security MBTA Subway



## APTS07 - Multimodal Coordination RTA



#### APTS07 - Multimodal Coordination Private Taxi/Shuttle Dispatch





### APTS08 - Transit Traveler Information MBTA



### ATIS02 - Interactive Traveler Information MassDOT - Highway Division





### ATIS02 - Interactive Traveler Information Private Traveler Information Service Providers



## ATIS02 - Interactive Traveler Information Local Cities/Towns



### ATIS08 - Dynamic Ridesharing MassDOT Travel Options Program





#### ATMS01 - Network Surveillance MassDOT - Highway Division



## ATMS01 - Network Surveillance MSP



#### ATMS01 - Network Surveillance Massport





# **ATMS02 - Probe Surveillance MassDOT - Highway Division**





# **ATMS03 - Surface Street Control Boston Transportation Department**





# ATMS04 - Freeway Control MassDOT - Highway Division





# ATMS05 - HOV Lane Management MassDOT - Highway Division





# ATMS06 - Traffic Information Dissemination Boston Transportation Department



# ATMS06 - Traffic Information Dissemination MassDOT - Highway Division (1 of 2)



### ATMS06 - Traffic Information Dissemination MassDOT - Highway Division (2 of 2)



# **ATMS07 - Regional Traffic Control Boston Transportation