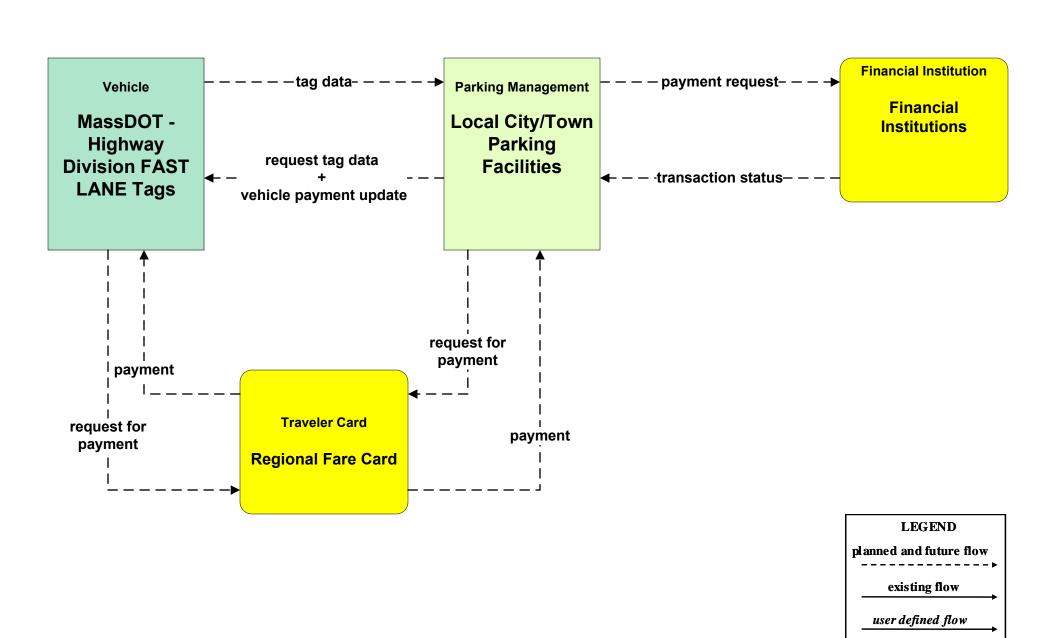

f 3)



### ATMS11 - Emissions Monitoring and Management MassDOT - Highway Division





# ATMS13 - Standard Railroad Crossing Boston Transportation Department





#### ATMS13 - Standard Railroad Crossing MassDOT - Highway Division





# ATMS15 - Railroad Operations Coordination MassDOT - Highway Division and Local Cities/Towns







# ATMS16 - Parking Facility Management Boston Transportation Department



# ATMS16 - Parking Facility Management MassPort Logan Parking Management System



# ATMS16 - Parking Facility Management MassPort Logan Express Parking Facilities



# ATMS16 - Parking Facility Management MBTA Parking Management System







# ATMS16 - Parking Facility Management Anderson RTC Parking Management System



### ATMS16 - Parking Facility Management Local Cities/Towns



# ATMS16 - Parking Facility Management MassDOT - Highway Division Park-and-Ride



#### ATMS20 - Drawbridge Management MassDOT - Highway Division



#### ATMS21 - Road Closure Management MassDOT - Highway Division



# **CVO06 - Weigh-In-Motion MassDOT - Highway Division**





# **EM01 - Emergency Response Coordination Boston Emergency Operations Center**



### EM01 - Emergency Response Coordination MEMA



### EM02 - Emergency Routing MSP



### EM03 - Mayday Support MSP Wireless Call Center





Depending if PSAP will accept data messages from their clients.

#### EM04 - Roadway Service Patrols MassDOT - Highway Division





### EM05 - Transportation Infrastructure Protection MassDOT - Highway Division





# EM08 - Disaster Response City/Town/County Emergency Management Center (1 o