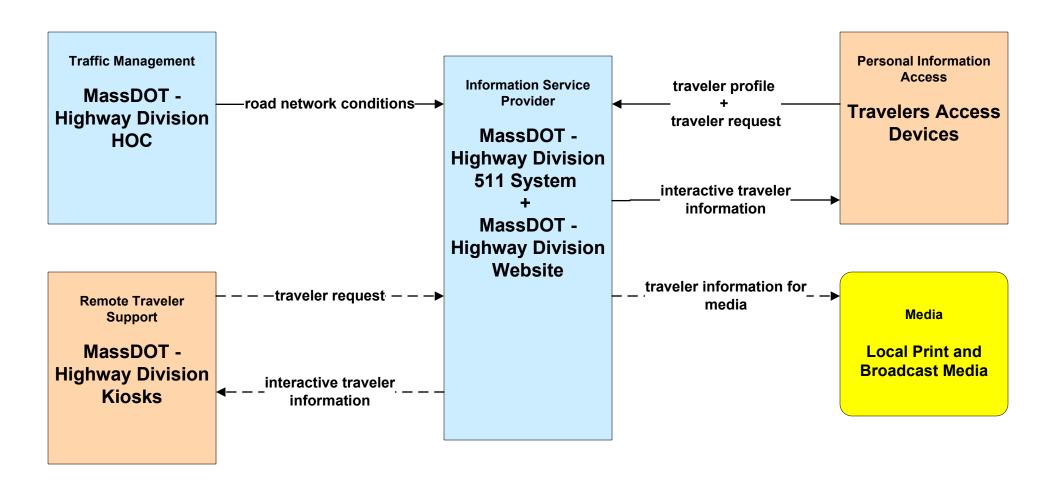

ATRA



## APTS02 - Transit Fixed-Route Operations LRTA



## APTS02 - Transit Fixed-Route Operations MVRTA



### APTS02 - Transit Fixed-Route Operations MWRTA



### APTS02 - Transit Fixed-Route Operations TMA Shuttles



# APTS02 - Transit Fixed-Route Operations Local City/Town Shuttles



# APTS02 - Transit Fixed-Route Operations Massport



# **APTS02 - Transit Fixed-Route Operations Private Surface Transportation Provider**





## APTS03 - Demand Response Transit Operations Local Human Service Transit



# APTS05 - Transit Security MBTA Subway



## APTS07 - Multimodal Coordination RTA



#### APTS07 - Multimodal Coordination Private Taxi/Shuttle Dispatch





### APTS08 - Transit Traveler Information MBTA



### ATIS02 - Interactive Traveler Information MassDOT - Highway Division





### ATIS02 - Interactive Traveler Information Private Traveler Information Service Providers



## ATIS02 - Interactive Traveler Information Local Cities/Towns



### ATIS08 - Dynamic Ridesharing MassDOT Travel Options Program





#### ATMS01 - Network Surveillance MassDOT - Highway Division



## ATMS01 - Network Surveillance MSP



#### ATMS01 - Network Surveillance Massport





# **ATMS02 - Probe Surveillance MassDOT - Highway Division**





# **ATMS03 - Surface Street Control Boston Transportation Department**





# ATMS04 - Freeway Control MassDOT - Highway Division





# ATMS05 - HOV Lane Management MassDOT - Highway Division





# ATMS06 - Traffic Information Dissemination Boston Transportation Department



# ATMS06 - Traffic Information Dissemination MassDOT - Highway Di