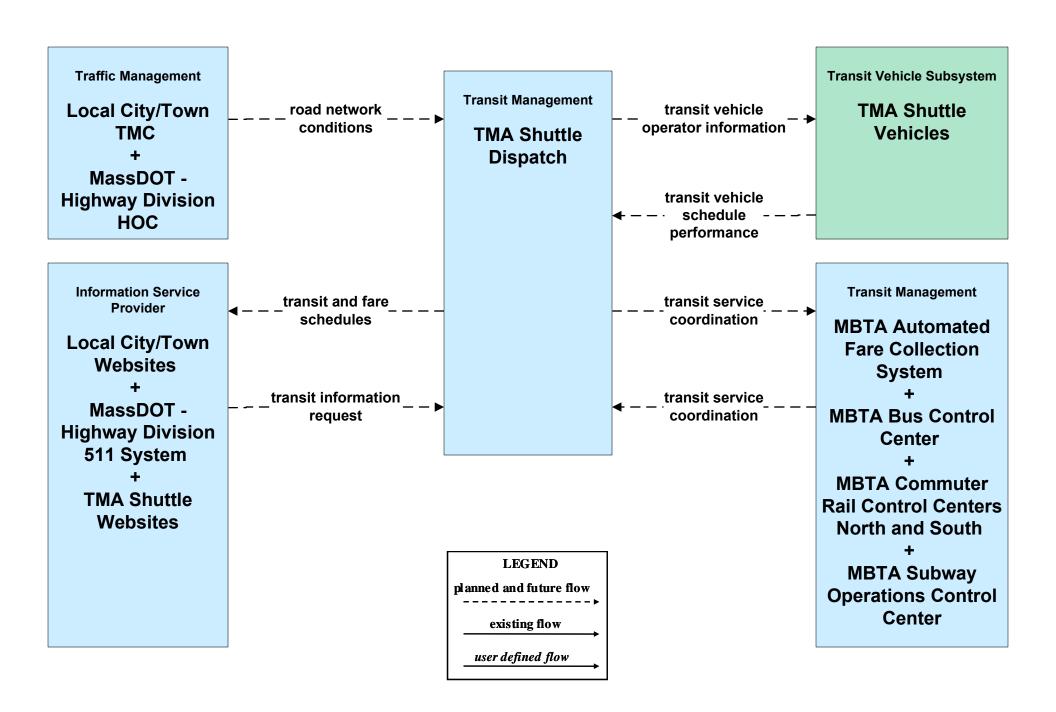

### AD1 - ITS Data Mart MassDOT - Highway Division



#### AD3 - ITS Virtual Data Warehouse MassDOT - Office of Transportation Planning



### APTS02 - Transit Fixed-Route Operations MBTA Bus



## APTS02 - Transit Fixed-Route Operations MBTA Commuter Rail





# APTS02 - Transit Fixed-Route Operations MBTA Subway





## APTS02 - Transit Fixed-Route Operations BAT



## APTS02 - Transit Fixed-Route Operations CATA



## APTS02 - Transit Fixed-Route Operations GATRA



## APTS02 - Transit Fixed-Route Operations LRTA



## APTS02 - Transit Fixed-Route Operations MVRTA



### APTS02 - Transit Fixed-Route Operations MWRTA



### APTS02 - Transit Fixed-Route Operations TMA Shuttles



# APTS02 - Transit Fixed-Route Operations Local City/Town Shuttles



# APTS02 - Transit Fixed-Route Operations Massport



# **APTS02 - Transit Fixed-Route Operations Private Surface Transportation Provider**





## APTS03 - Demand Response Transit Operations Local Human Service Transit



# APTS05 - Transit Security MBTA Subway



## APTS07 - Multimodal Coordination RTA



#### APTS07 - Multimodal Coordination Private Taxi/Shuttle Dispatch





### APTS08 - Transit Traveler Information MBTA



### ATIS02 - Interactive Traveler Information MassDOT - Highway Division





### ATIS02 - Interactive Traveler Information Private Traveler Information Service Providers



## ATIS02 - Interactive Traveler Information Local Cities/Towns



### ATIS08 - Dynamic Ridesharing MassDOT Travel Options