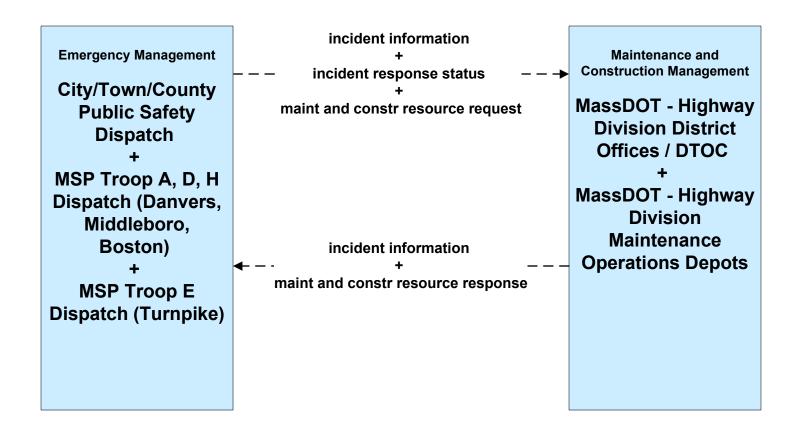

(2 of 2)



# **ATMS07 - Regional Traffic Control Boston Transportation Department**





# ATMS07 - Regional Traffic Control MassDOT - Highway Division (1 of 2)



# ATMS07 - Regional Traffic Control MassDOT - Highway Division (2 of 2)



#### ATMS07 - Regional Traffic Control Massport





### ATMS07 - Regional Traffic Control Local Cities/Towns



LEGEND

planned and future flow

existing flow

user defined flow

# ATMS07 - Regional Traffic Control Private Traveler Information Service Providers Operations Centers





# ATMS08 - Incident Management MassDOT - Highway Division (TM/EM)



# ATMS08 - Incident Management Local Cities/Towns (TM/MCM)





# ATMS08 - Incident Management MassDOT - Highway Division (TM/MCM)





# ATMS08 - Incident Management MassDOT - Highway Division (EM/MCM)





# ATMS08 - Incident Management MassDOT - Highway Division and Local Cities/Towns/Counties (EM/EV)





### ATMS08 - Incident Management MassDOT - Highway Division (MCM to Other MCM)



### ATMS10 - Electronic Toll Collection MassDOT - Highway Division (1 of 3)



#### ATMS10 - Electronic Toll Collection MassDOT - Highway Division (2 of 3)



### ATMS10 - Electronic Toll Collection MassDOT - Highway Division (3 of 3)



### ATMS11 - Emissions Monitoring and Management MassDOT - Highway Division





# ATMS13 - Standard Railroad Crossing Boston Transportation Department





#### ATMS13 - Standard Railroad Crossing MassDOT - Highway Division





# ATMS15 - Railroad Operations Coordination MassDOT - Highway Division and Local Cities/Towns







# ATMS16 - Parking Facility Management Bos