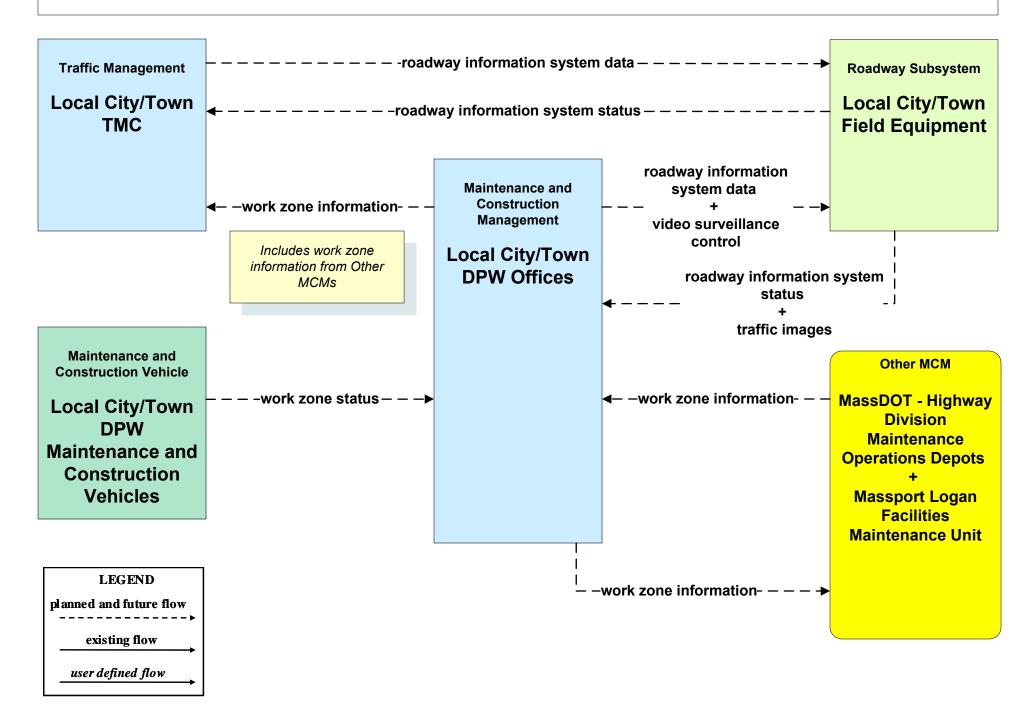

## MC08 - Workzone Management Local Cities/Towns (1 of 2)

# MC08 - Workzone Management Local Cities/Towns (2 of 2)