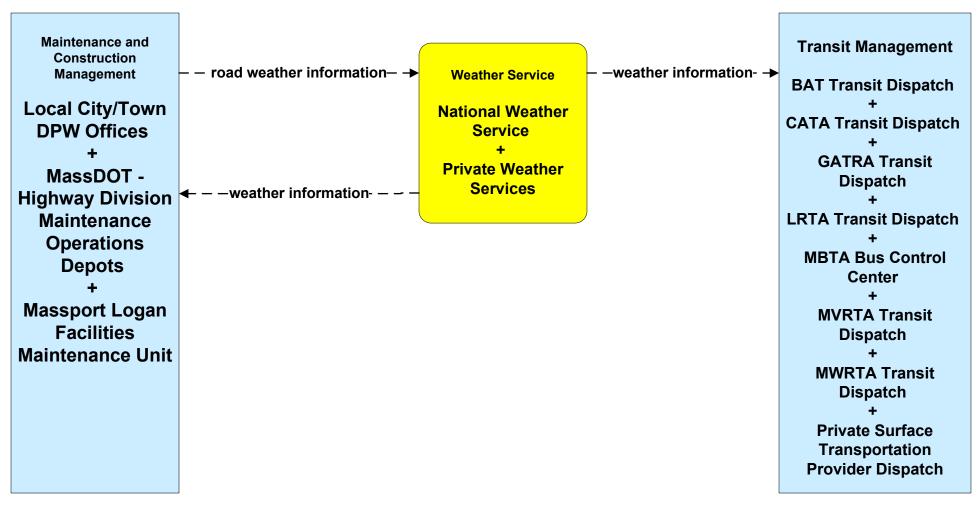

# MC04 - Weather Information Processing and Distribution Private and National Weather Services (1 of 2)

# MC04 - Weather Information Processing and Distribution Private and National Weather Services (2 of 2)