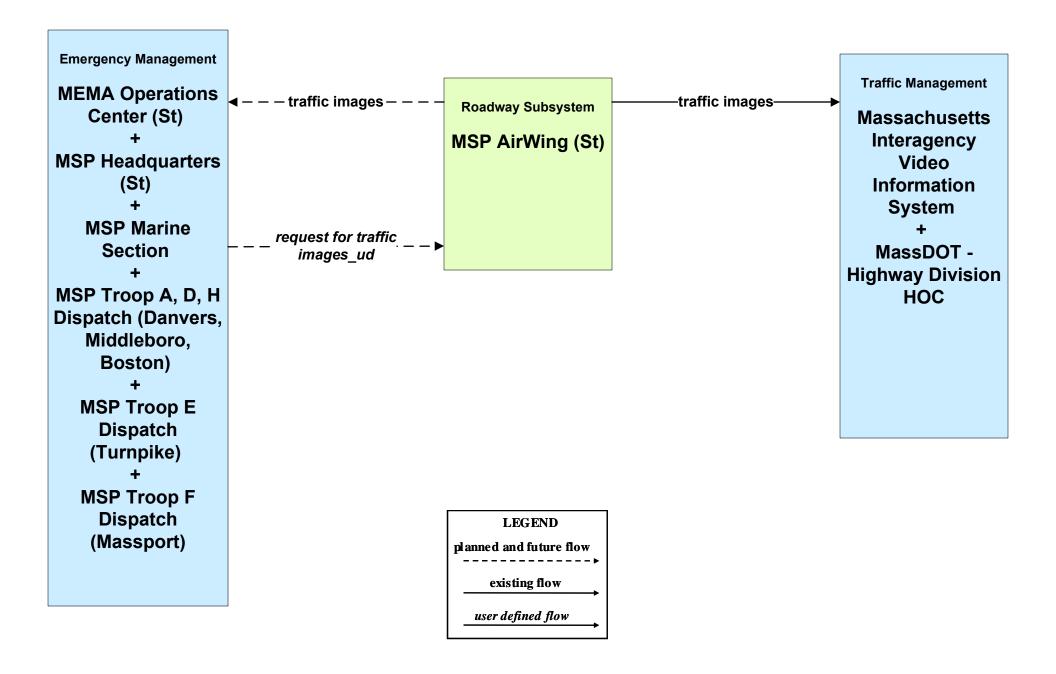

sport



# **APTS02 - Transit Fixed-Route Operations Private Surface Transportation Provider**





## APTS03 - Demand Response Transit Operations Local Human Service Transit



# APTS05 - Transit Security MBTA Subway



## APTS07 - Multimodal Coordination RTA



#### APTS07 - Multimodal Coordination Private Taxi/Shuttle Dispatch





### APTS08 - Transit Traveler Information MBTA



### ATIS02 - Interactive Traveler Information MassDOT - Highway Division





### ATIS02 - Interactive Traveler Information Private Traveler Information Service Providers



## ATIS02 - Interactive Traveler Information Local Cities/Towns



### ATIS08 - Dynamic Ridesharing MassDOT Travel Options Program





#### ATMS01 - Network Surveillance MassDOT - Highway Division



## ATMS01 - Network Surveillance MSP



#### ATMS01 - Network Surveillance Massport





# **ATMS02 - Probe Surveillance MassDOT - Highway Division**





# **ATMS03 - Surface Street Control Boston Transportation Department**





# ATMS04 - Freeway Control MassDOT - Highway Division





# ATMS05 - HOV Lane Management MassDOT - Highway Division





# ATMS06 - Traffic Information Dissemination Boston Transportation Department



# ATMS06 - Traffic Information Dissemination MassDOT - Highway Division (1 of 2)



### ATMS06 - Traffic Information Dissemination MassDOT - Highway Division (2 of 2)



# **ATMS07 - Regional Traffic Control Boston Transportation Department**





# ATMS07 - Regional Traffic Control MassDOT - Highway Division (1 of 2)



# ATMS07 - Regional Traffic Control MassDOT - Highway Division (2 of 2)



#### A