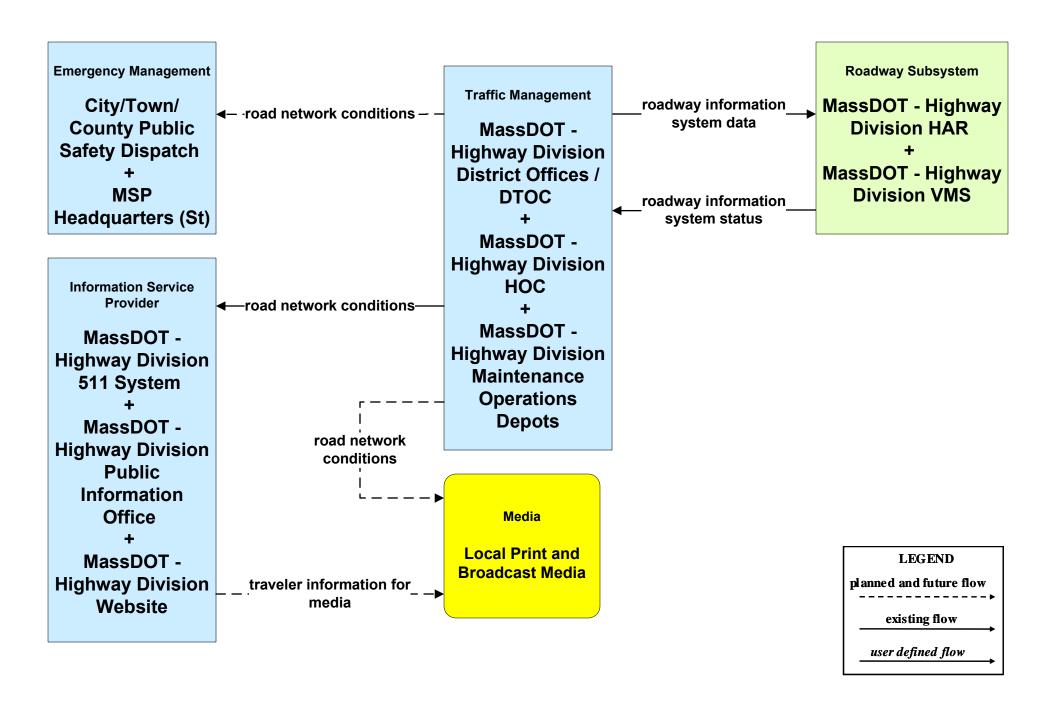

# ATMS06 - Traffic Information Dissemination MassDOT - Highway Division (1 of 2)

### ATMS06 - Traffic Information Dissemination MassDOT - Highway Division (2 of 2)