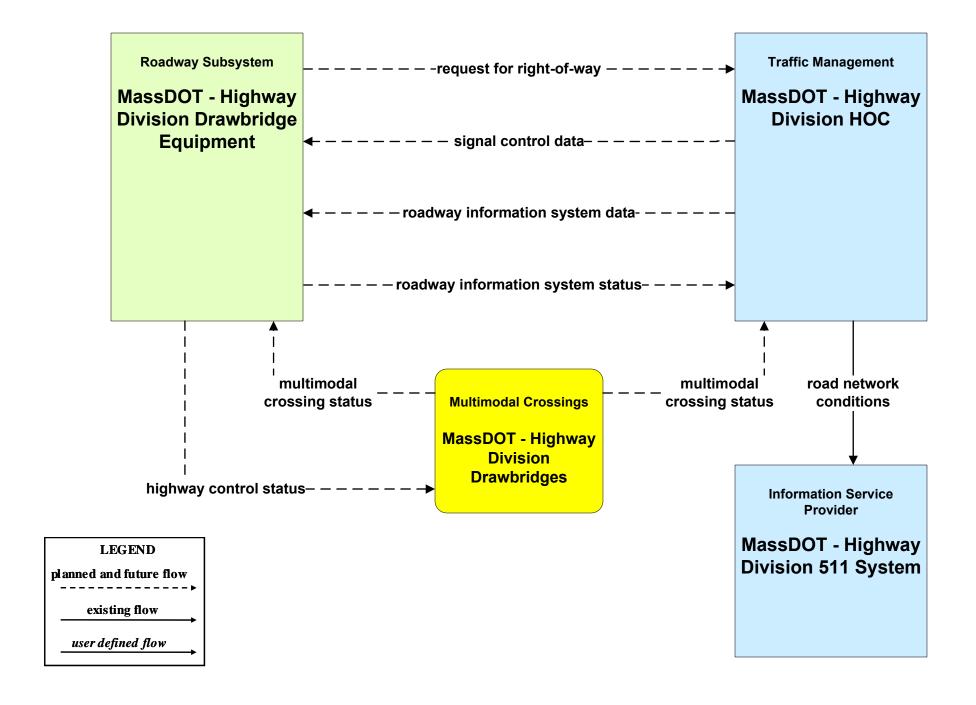

Department





#### ATMS13 - Standard Railroad Crossing MassDOT - Highway Division





# ATMS15 - Railroad Operations Coordination MassDOT - Highway Division and Local Cities/Towns







# ATMS16 - Parking Facility Management Boston Transportation Department



# ATMS16 - Parking Facility Management MassPort Logan Parking Management System



# ATMS16 - Parking Facility Management MassPort Logan Express Parking Facilities



# ATMS16 - Parking Facility Management MBTA Parking Management System







# ATMS16 - Parking Facility Management Anderson RTC Parking Management System



### ATMS16 - Parking Facility Management Local Cities/Towns



# ATMS16 - Parking Facility Management MassDOT - Highway Division Park-and-Ride



#### ATMS20 - Drawbridge Management MassDOT - Highway Division



#### ATMS21 - Road Closure Management MassDOT - Highway Division



# **CVO06 - Weigh-In-Motion MassDOT - Highway Division**





# **EM01 - Emergency Response Coordination Boston Emergency Operations Center**



### EM01 - Emergency Response Coordination MEMA



### EM02 - Emergency Routing MSP



### EM03 - Mayday Support MSP Wireless Call Center





Depending if PSAP will accept data messages from their clients.

#### EM04 - Roadway Service Patrols MassDOT - Highway Division





### EM05 - Transportation Infrastructure Protection MassDOT - Highway Division





# EM08 - Disaster Response City/Town/County Emergency Management Center (1 of 2)



## EM09 - Evacuation and Reentry Management City/Town/County Emergency Management Center (1 of 2)



### MC01 - Maintenance and Construction