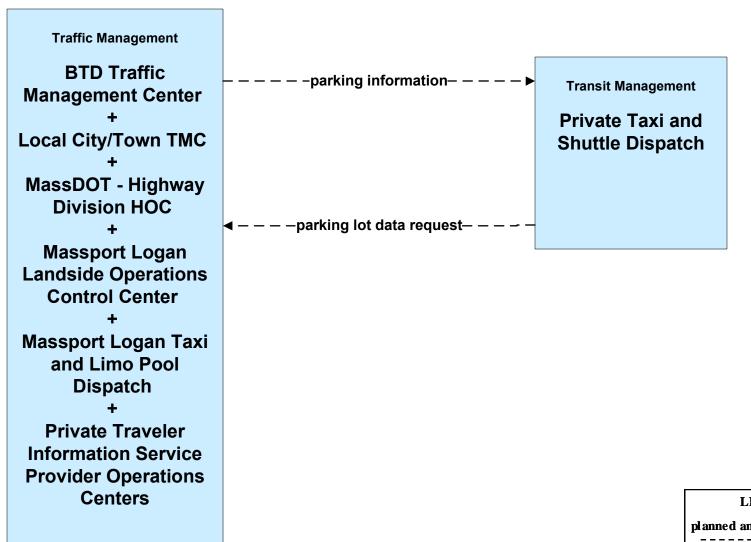

it Fixed-Route Operations BAT



## APTS02 - Transit Fixed-Route Operations CATA



## APTS02 - Transit Fixed-Route Operations GATRA



## APTS02 - Transit Fixed-Route Operations LRTA



## APTS02 - Transit Fixed-Route Operations MVRTA



### APTS02 - Transit Fixed-Route Operations MWRTA



### APTS02 - Transit Fixed-Route Operations TMA Shuttles



# APTS02 - Transit Fixed-Route Operations Local City/Town Shuttles



# APTS02 - Transit Fixed-Route Operations Massport



# **APTS02 - Transit Fixed-Route Operations Private Surface Transportation Provider**





## APTS03 - Demand Response Transit Operations Local Human Service Transit



# APTS05 - Transit Security MBTA Subway



## APTS07 - Multimodal Coordination RTA



#### APTS07 - Multimodal Coordination Private Taxi/Shuttle Dispatch





### APTS08 - Transit Traveler Information MBTA



### ATIS02 - Interactive Traveler Information MassDOT - Highway Division





### ATIS02 - Interactive Traveler Information Private Traveler Information Service Providers



## ATIS02 - Interactive Traveler Information Local Cities/Towns



### ATIS08 - Dynamic Ridesharing MassDOT Travel Options Program





#### ATMS01 - Network Surveillance MassDOT - Highway Division



## ATMS01 - Network Surveillance MSP



#### ATMS01 - Network Surveillance Massport





# **ATMS02 - Probe Surveillance MassDOT - Highway Division**





# **ATMS03 - Surface Street Control Boston Transportation Department**





# ATMS04 - Freeway Control MassDOT - Highway Division





# ATMS05 - HOV Lane Management MassDOT - Highway Division





# ATMS06 - Traffic