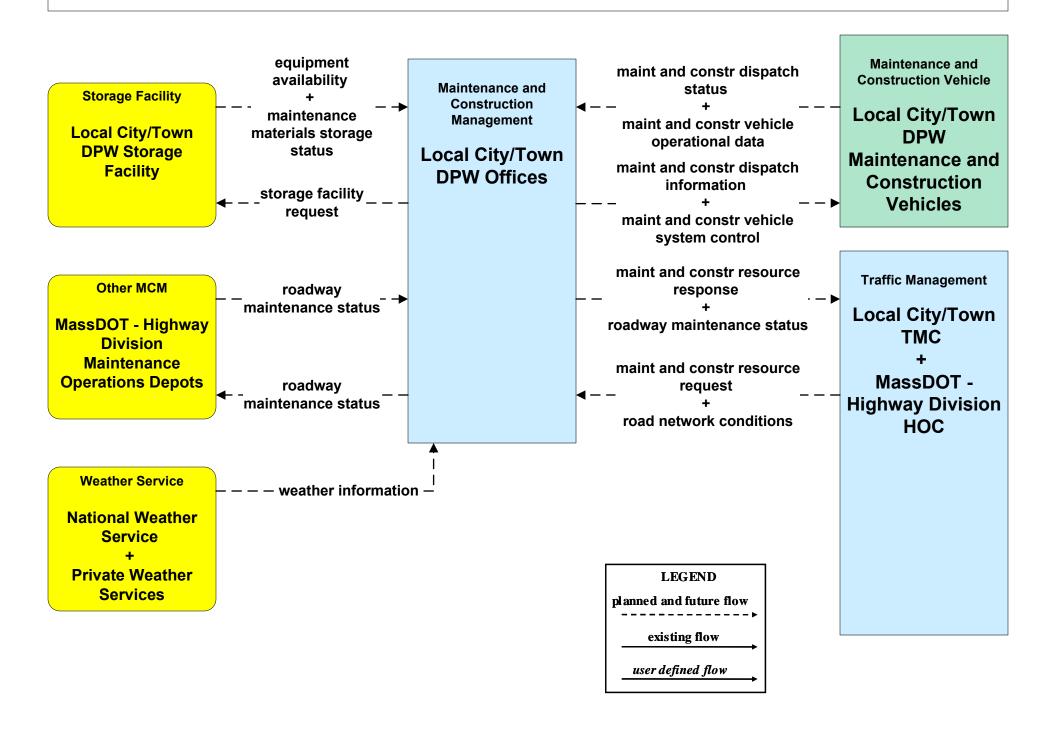

# MC10 - Maintenance and Construction Activity Coordination MassDOT - Highway Division