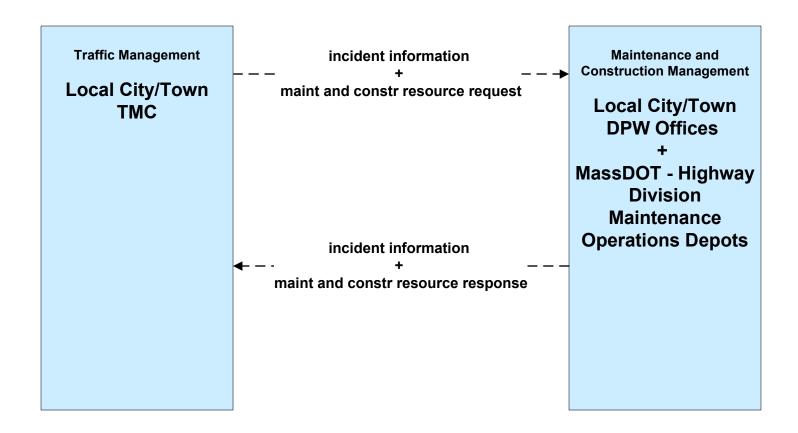

ffic Information Dissemination MassDOT - Highway Division (1 of 2)



### ATMS06 - Traffic Information Dissemination MassDOT - Highway Division (2 of 2)



# **ATMS07 - Regional Traffic Control Boston Transportation Department**





# ATMS07 - Regional Traffic Control MassDOT - Highway Division (1 of 2)



# ATMS07 - Regional Traffic Control MassDOT - Highway Division (2 of 2)



#### ATMS07 - Regional Traffic Control Massport





### ATMS07 - Regional Traffic Control Local Cities/Towns



LEGEND

planned and future flow

existing flow

user defined flow

# ATMS07 - Regional Traffic Control Private Traveler Information Service Providers Operations Centers





# ATMS08 - Incident Management MassDOT - Highway Division (TM/EM)



# ATMS08 - Incident Management Local Cities/Towns (TM/MCM)





# ATMS08 - Incident Management MassDOT - Highway Division (TM/MCM)





# ATMS08 - Incident Management MassDOT - Highway Division (EM/MCM)





# ATMS08 - Incident Management MassDOT - Highway Division and Local Cities/Towns/Counties (EM/EV)





### ATMS08 - Incident Management MassDOT - Highway Division (MCM to Other MCM)



### ATMS10 - Electronic Toll Collection MassDOT - Highway Division (1 of 3)



#### ATMS10 - Electronic Toll Collection MassDOT - Highway Division (2 of 3)



### ATMS10 - Electronic Toll Collection MassDOT - Highway Division (3 of 3)



### ATMS11 - Emissions Monitoring and Management MassDOT - Highway Division





# ATMS13 - Standard Railroad Crossing Boston Transportation Department





#### ATMS13 - Standard Railroad Crossing MassDOT - Highway Division