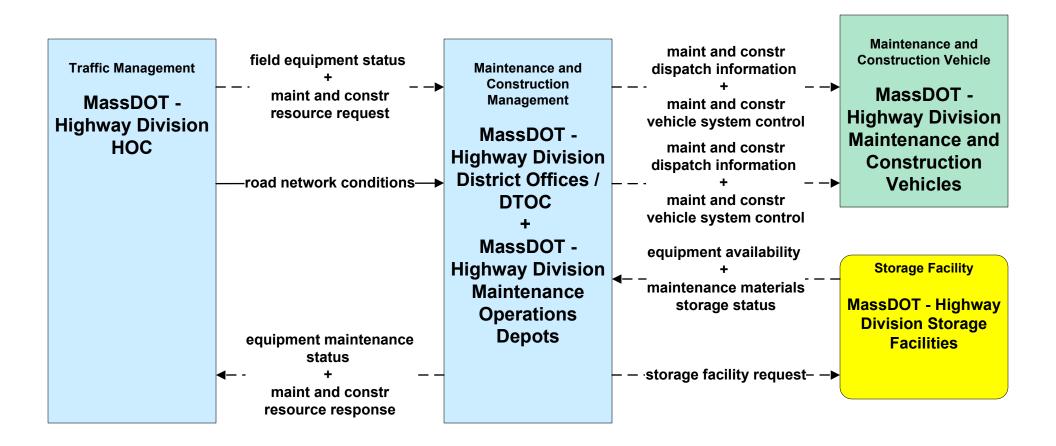

# MC10 - Maintenance and Construction Activity Coordination MassDOT - Highway Division