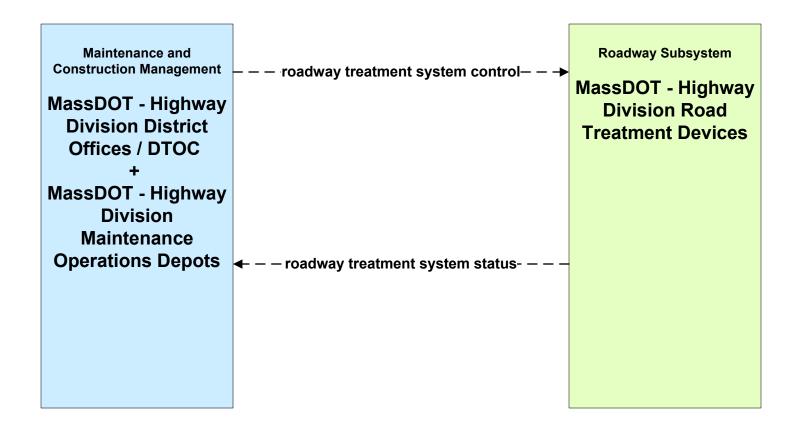

Vehicle Tracking Local Cities/Towns and MassDOT - Highway Division



#### MC02 - Maintenance and Construction Vehicle Maintenance MassDOT - Highway Division





#### MC03 - Road Weather Data Collection MassDOT - Highway Division





# MC04 - Weather Information Processing and Distribution Private and National Weather Services (1 of 2)





# MC04 - Weather Information Processing and Distribution Private and National Weather Services (2 of 2)





### MC04 - Weather Information Processing and Distribution Local Cities/Towns



#### MC04 - Weather Information Processing and Distribution MassDOT - Highway Division (1 of 2)



#### MC04 - Weather Information Processing and Distribution MassDOT - Highway Division (2 of 2)





# MC05 - Roadway Automated Treatment MassDOT - Highway Division





#### MC06 - Winter Maintenance Local Cities/Towns (1 of 2)



## MC06 - Winter Maintenance MassDOT - Highway Division (1 of 2)



#### MC06 - Winter Maintenance MassDOT - Highway Division (2 of 2)





#### MC07 - Roadway Maintenance and Construction MassDOT - Highway Division





## MC08 - Workzone Management Local Cities/Towns (1 of 2)



# MC08 - Workzone Management Local Cities/Towns (2 of 2)





#### MC08 - Workzone Management MassDOT - Highway Division (1 of 2)



#### MC08 - Workzone Management MassDOT - Highway Division (2 of 2)



#### MC09 - Workzone Safety Monitoring Local Cities/Towns and MassDOT - Highway Division



# MC10 - Maintenance and Construction Activity Coordination Local Cities/Towns (1 of 2)



# MC10 - Maintenance and Construction Activity Coordination MassD