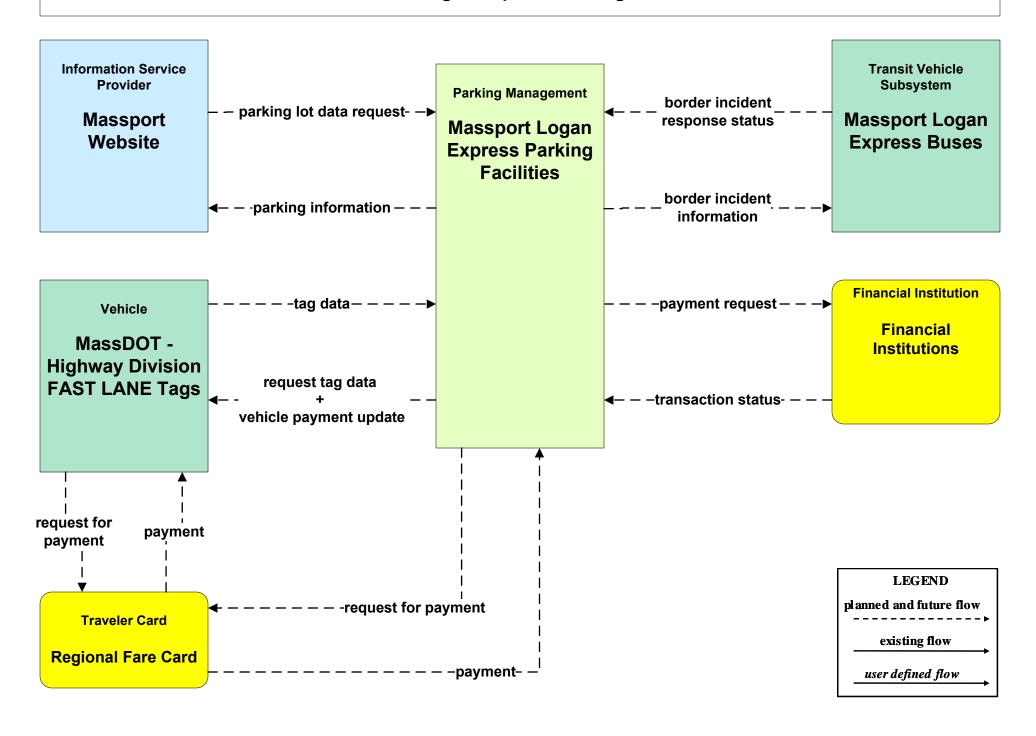

# ATMS16 - Parking Facility Management MassPort Logan Express Parking Facilities