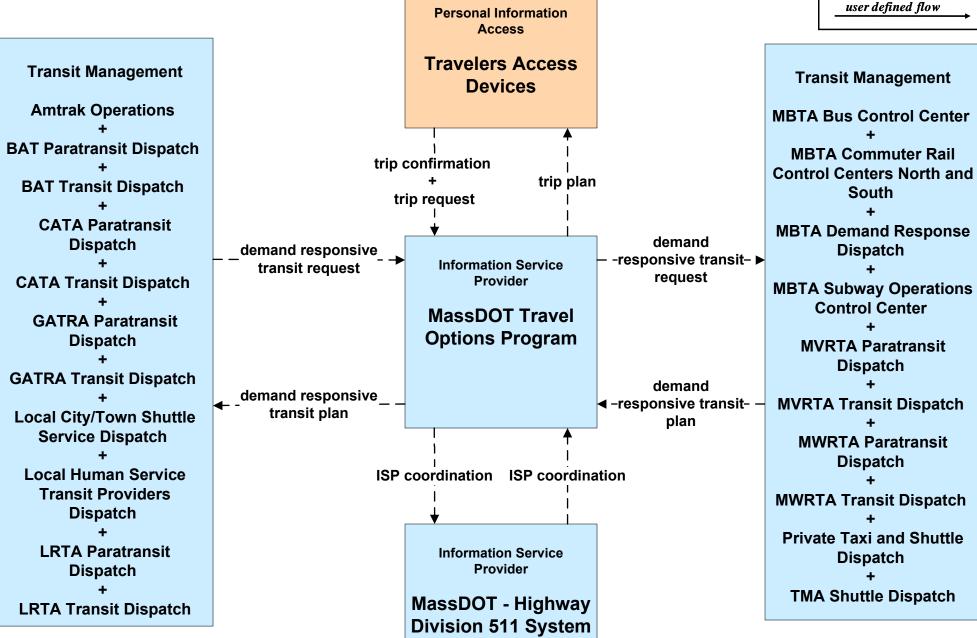

Transit Fixed-Route Operations Local City/Town Shuttles



# APTS02 - Transit Fixed-Route Operations Massport



# **APTS02 - Transit Fixed-Route Operations Private Surface Transportation Provider**





## APTS03 - Demand Response Transit Operations Local Human Service Transit



# APTS05 - Transit Security MBTA Subway



## APTS07 - Multimodal Coordination RTA



#### APTS07 - Multimodal Coordination Private Taxi/Shuttle Dispatch





### APTS08 - Transit Traveler Information MBTA



### ATIS02 - Interactive Traveler Information MassDOT - Highway Division





### ATIS02 - Interactive Traveler Information Private Traveler Information Service Providers



## ATIS02 - Interactive Traveler Information Local Cities/Towns



### ATIS08 - Dynamic Ridesharing MassDOT Travel Options Program





#### ATMS01 - Network Surveillance MassDOT - Highway Division



## ATMS01 - Network Surveillance MSP



#### ATMS01 - Network Surveillance Massport





# **ATMS02 - Probe Surveillance MassDOT - Highway Division**





# **ATMS03 - Surface Street Control Boston Transportation Department**





# ATMS04 - Freeway Control MassDOT - Highway Division





# ATMS05 - HOV Lane Management MassDOT - Highway Division





# ATMS06 - Traffic Information Dissemination Boston Transportation Department



# ATMS06 - Traffic Information Dissemination MassDOT - Highway Division (1 of 2)



### ATMS06 - Traffic Information Dissemination MassDOT - Highway Division (2 of 2)



# **ATMS07 - Regional Traffic Control Boston Transportation Department**





# ATMS07 - Regional Traffic Control MassDOT - Highw