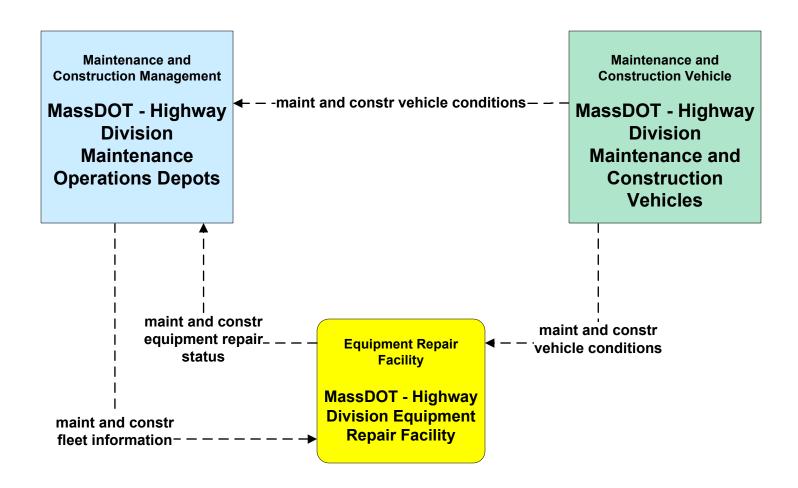

#### MC02 - Maintenance and Construction Vehicle Maintenance MassDOT - Highway Division