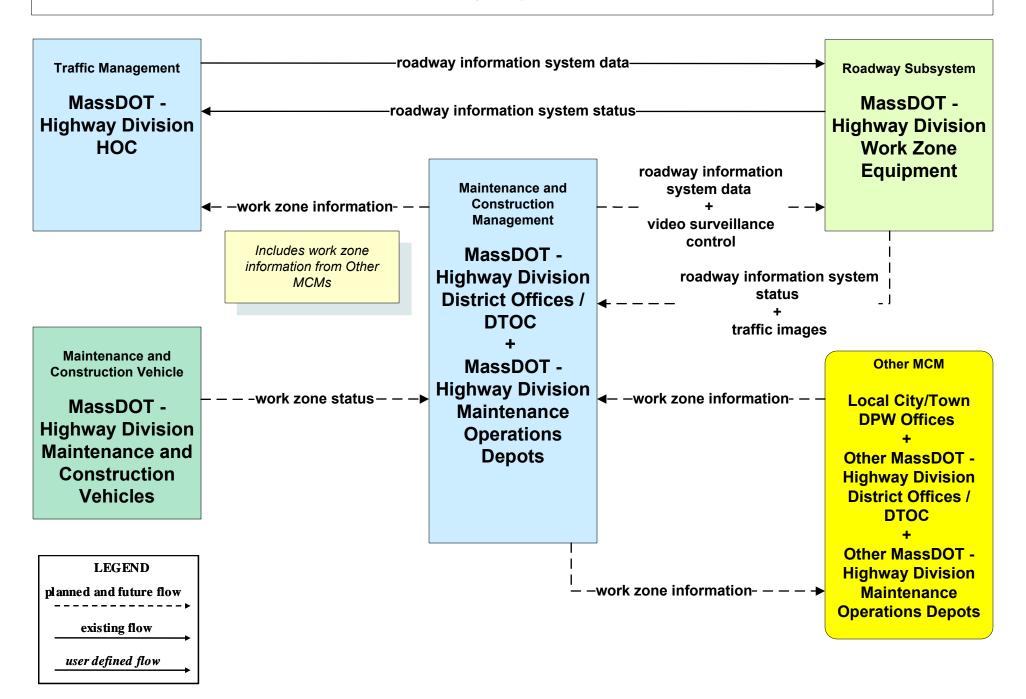

#### MC08 - Workzone Management MassDOT - Highway Division (1 of 2)

#### MC08 - Workzone Management MassDOT - Highway Division (2 of 2)