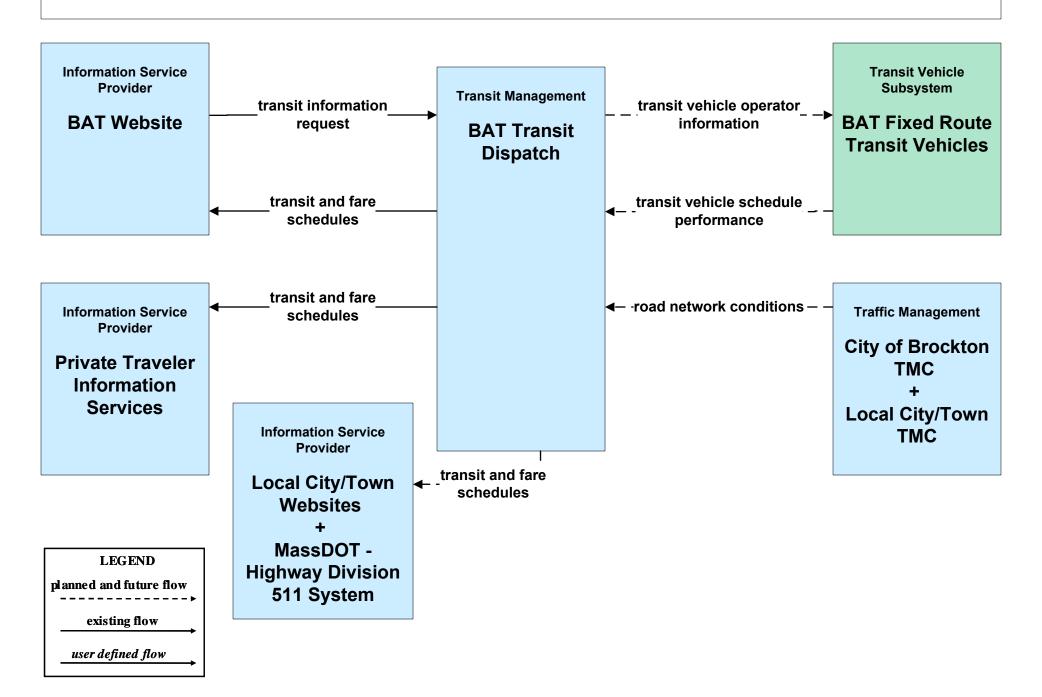

### AD1 - ITS Data Mart MassDOT - Highway Division



#### AD3 - ITS Virtual Data Warehouse MassDOT - Office of Transportation Planning



### APTS02 - Transit Fixed-Route Operations MBTA Bus



## APTS02 - Transit Fixed-Route Operations MBTA Commuter Rail





# APTS02 - Transit Fixed-Route Operations MBTA Subway





## APTS02 - Transit Fixed-Route Operations BAT



## APTS02 - Transit Fixed-Route Operations CATA



## APTS02 - Transit Fixed-Route Operations GATRA



## APTS02 - Transit Fixed-Route Operations LRTA



## APTS02 - Transit Fixed-Route Operations MVRTA



### APTS02 - Transit Fixed-Route Operations MWRTA



### APTS02 - Transit Fixed-Route Operations TMA Shuttles



# APTS02 - Transit Fixed-Route Operations Local City/Town Shuttles



# APTS02 - Transit Fixed-Route Operations Massport



# **APTS02 - Transit Fixed-Route Operations Private Surface Transportation Provider**





## APTS03 - Demand Response Transit Operations Local Human Service Transit



# APTS05 - Transit Security MBTA Subway



## APTS07 - Multimodal Coordination RTA



#### APTS07 - Multimodal Coordination Private Taxi/Shuttle Dispatch





### APTS08 - Transit Travel