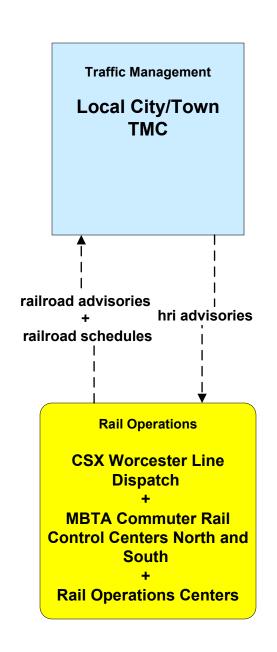

# ATMS15 - Railroad Operations Coordination MassDOT - Highway Division and Local Cities/Towns