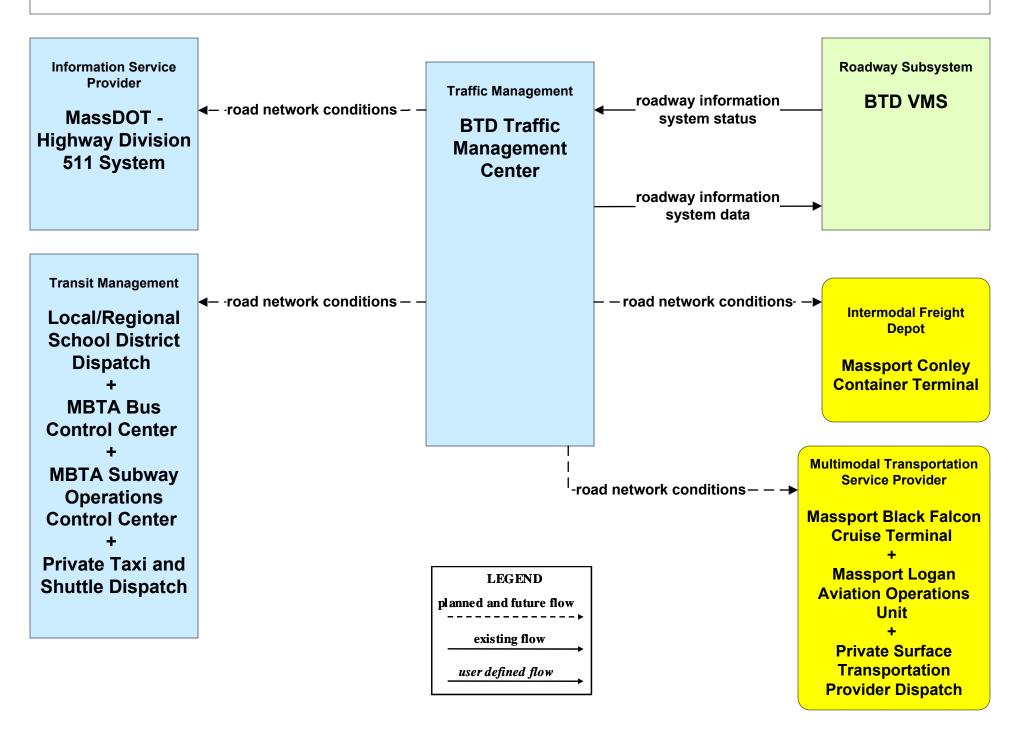

S02 - Interactive Traveler Information MassDOT - Highway Division





### ATIS02 - Interactive Traveler Information Private Traveler Information Service Providers



## ATIS02 - Interactive Traveler Information Local Cities/Towns



### ATIS08 - Dynamic Ridesharing MassDOT Travel Options Program





#### ATMS01 - Network Surveillance MassDOT - Highway Division



## ATMS01 - Network Surveillance MSP



#### ATMS01 - Network Surveillance Massport





# **ATMS02 - Probe Surveillance MassDOT - Highway Division**





# **ATMS03 - Surface Street Control Boston Transportation Department**





# ATMS04 - Freeway Control MassDOT - Highway Division





# ATMS05 - HOV Lane Management MassDOT - Highway Division





# ATMS06 - Traffic Information Dissemination Boston Transportation Department



# ATMS06 - Traffic Information Dissemination MassDOT - Highway Division (1 of 2)



### ATMS06 - Traffic Information Dissemination MassDOT - Highway Division (2 of 2)



# **ATMS07 - Regional Traffic Control Boston Transportation Department**





# ATMS07 - Regional Traffic Control MassDOT - Highway Division (1 of 2)



# ATMS07 - Regional Traffic Control MassDOT - Highway Division (2 of 2)



#### ATMS07 - Regional Traffic Control Massport





### ATMS07 - Regional Traffic Control Local Cities/Towns



LEGEND

planned and future flow

existing flow

user defined flow

# ATMS07 - Regional Traffic Control Private Traveler Information Service Providers Operations Centers





# ATMS08 - Incident Management MassDOT - Highway Division (TM/EM)



# ATMS08 - Incident Management Local Cities/