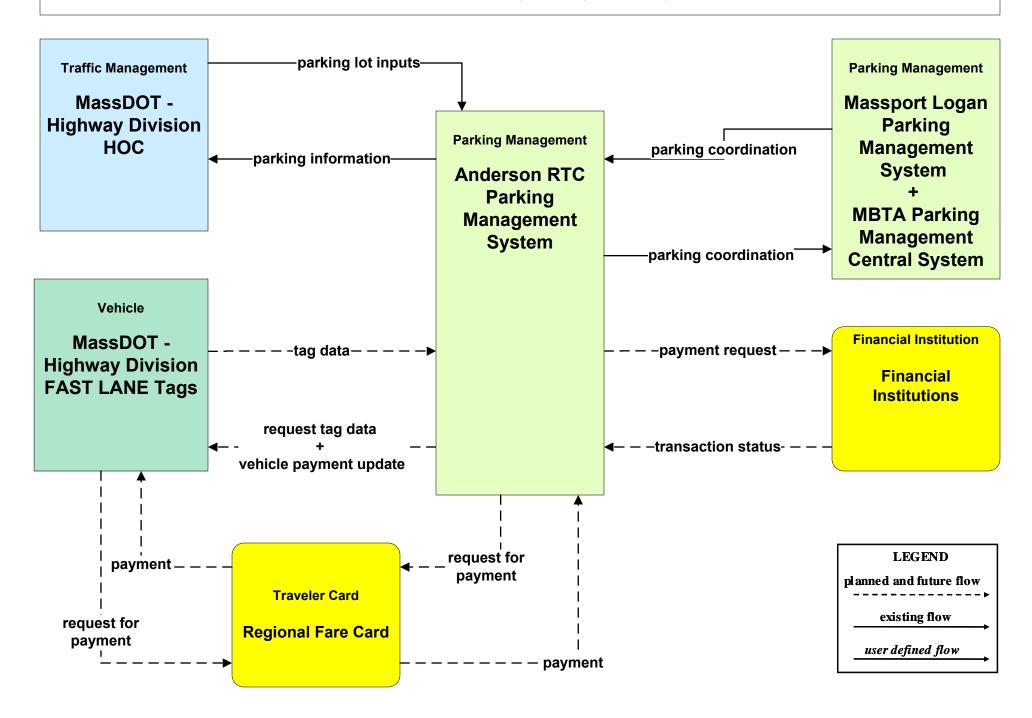

10 - Electronic Toll Collection MassDOT - Highway Division (3 of 3)



### ATMS11 - Emissions Monitoring and Management MassDOT - Highway Division





# ATMS13 - Standard Railroad Crossing Boston Transportation Department





#### ATMS13 - Standard Railroad Crossing MassDOT - Highway Division





# ATMS15 - Railroad Operations Coordination MassDOT - Highway Division and Local Cities/Towns







# ATMS16 - Parking Facility Management Boston Transportation Department



# ATMS16 - Parking Facility Management MassPort Logan Parking Management System



# ATMS16 - Parking Facility Management MassPort Logan Express Parking Facilities



# ATMS16 - Parking Facility Management MBTA Parking Management System







# ATMS16 - Parking Facility Management Anderson RTC Parking Management System



### ATMS16 - Parking Facility Management Local Cities/Towns



# ATMS16 - Parking Facility Management MassDOT - Highway Division Park-and-Ride



#### ATMS20 - Drawbridge Management MassDOT - Highway Division



#### ATMS21 - Road Closure Management MassDOT - Highway Division



# **CVO06 - Weigh-In-Motion MassDOT - Highway Division**





# **EM01 - Emergency Response Coordination Boston Emergency Operations Center**



### EM01 - Emergency Response Coordination MEMA



### EM02 - Emergency Routing MSP



### EM03 - Mayday Support MSP Wireless Call Center





Depending if PSAP will accept data messages from their clients.

#### EM04 - Roadway Service Patrols MassDOT - Highway Division





### EM05 - Transportation Infrastructure Protection MassDOT - Highway Division





# EM08 - Disa