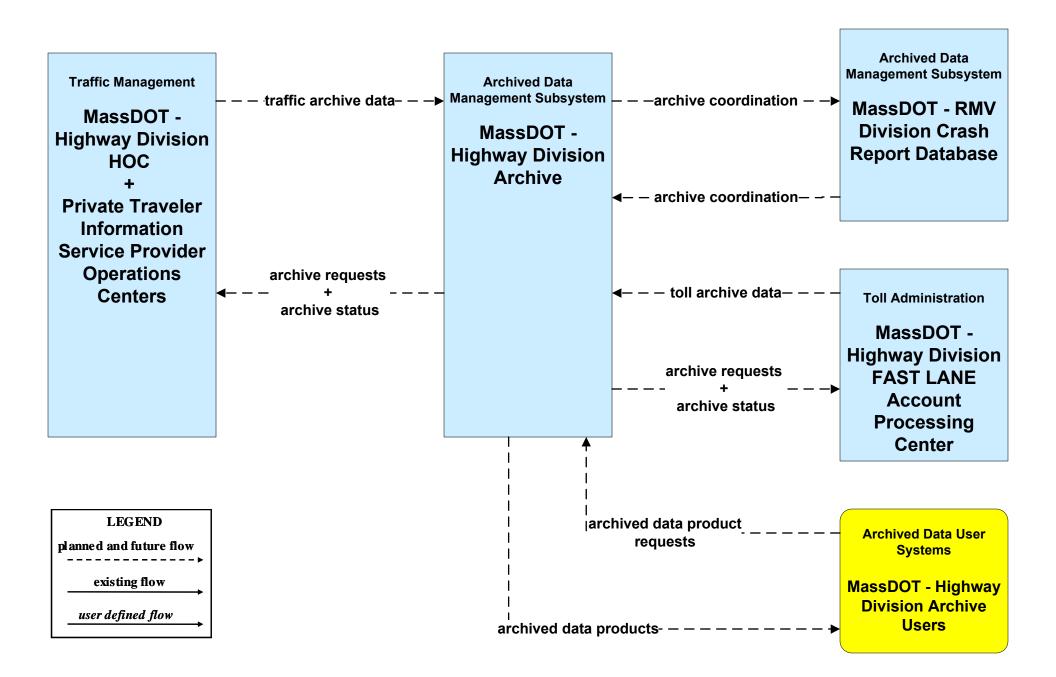

### AD1 - ITS Data Mart MassDOT - Highway Division



#### AD3 - ITS Virtual Data Warehouse MassDOT - Office of Transportation Planning



### APTS02 - Transit Fixed-Route Operations MBTA Bus



## APTS02 - Transit Fixed-Route Operations MBTA Commuter Rail





# APTS02 - Transit Fixed-Route Operations MBTA Subway





## APTS02 - Transit Fixed-Route Operations BAT



## APTS02 - Transit Fixed-Route Operations CATA



## APTS02 - Transit Fixed-Route Operations GATRA



## APTS02 - Transit Fixed-Route Operations LRTA



## APTS02 - Transit Fixed-Route Operations MVRTA



### APTS02 - Transit Fixed-Route Operations MWRTA



### APTS02 - Transit Fixed-Route Operations TMA Shuttles



# APTS02 - Transit Fixed-Route Operations Local City/Town Shuttles



# APTS02 - Transit Fixed-Route Operations Massport



# **APTS02 - Transit Fixed-Route Opera