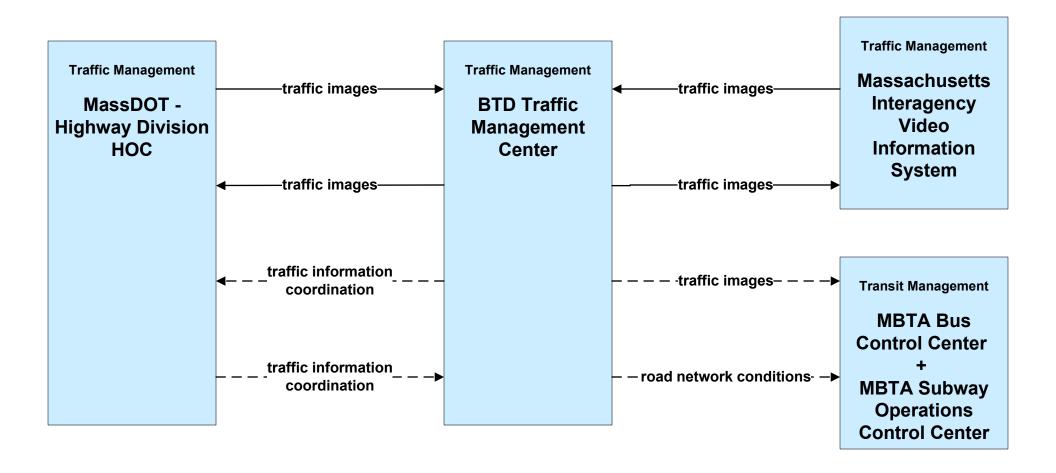

Dynamic Ridesharing MassDOT Travel Options Program





#### ATMS01 - Network Surveillance MassDOT - Highway Division



## ATMS01 - Network Surveillance MSP



#### ATMS01 - Network Surveillance Massport





# **ATMS02 - Probe Surveillance MassDOT - Highway Division**





# **ATMS03 - Surface Street Control Boston Transportation Department**





# ATMS04 - Freeway Control MassDOT - Highway Division





# ATMS05 - HOV Lane Management MassDOT - Highway Division





# ATMS06 - Traffic Information Dissemination Boston Transportation Department



# ATMS06 - Traffic Information Dissemination MassDOT - Highway Division (1 of 2)



### ATMS06 - Traffic Information Dissemination MassDOT - Highway Division (2 of 2)



# **ATMS07 - Regional Traffic Control Boston Transportation Department**





# ATMS07 - Regional Traffic Control MassDOT - Highway Division (1 of 2)



# ATMS07 - Regional Traffic Control MassDOT - Highway Division (2 of 2)



#### ATMS07 - Regional Traffic Control Massport





### ATMS07 - Regional Traffic Control Local Cities/Towns



LEGEND

planned and future flow

existing flow

user defined flow

# ATMS07 - Regional Traffic Control Private Traveler Information Service Providers Operations Centers





# ATMS08 - Incident Management MassDOT - Highway Division (TM/EM)



# ATMS08 - Incident Management Local Cities/Towns (TM/MCM)





# ATMS08 - Incident Management MassDOT - Highway Division (TM/MCM)





# ATMS08 - Incident Management MassDOT - Highway Division (EM/MCM)





# ATMS08 - Incident Management MassDOT - Highway Division and Local Cities/Towns/C