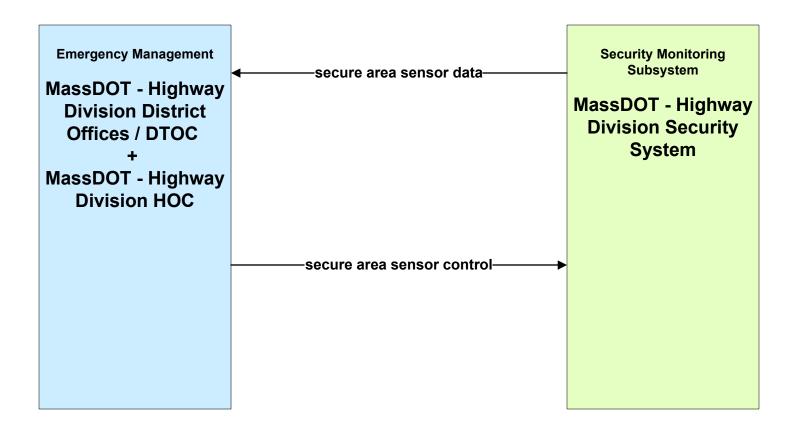

nagement System



### ATMS16 - Parking Facility Management Local Cities/Towns



# ATMS16 - Parking Facility Management MassDOT - Highway Division Park-and-Ride



#### ATMS20 - Drawbridge Management MassDOT - Highway Division



#### ATMS21 - Road Closure Management MassDOT - Highway Division



# **CVO06 - Weigh-In-Motion MassDOT - Highway Division**





# **EM01 - Emergency Response Coordination Boston Emergency Operations Center**



### EM01 - Emergency Response Coordination MEMA



### EM02 - Emergency Routing MSP



### EM03 - Mayday Support MSP Wireless Call Center





Depending if PSAP will accept data messages from their clients.

#### EM04 - Roadway Service Patrols MassDOT - Highway Division





### EM05 - Transportation Infrastructure Protection MassDOT - Highway Division





# EM08 - Disaster Response City/Town/County Emergency Management Center (1 of 2)



## EM09 - Evacuation and Reentry Management City/Town/County Emergency Management Center (1 of 2)



### MC01 - Maintenance and Construction Vehicle Tracking Local Cities/Towns and MassDOT - Highway Division



#### MC02 - Maintenance and Construction Vehicle Maintenance MassDOT - Highway Division





#### MC03 - Road Weather Data Collection MassDOT - Highway Division





# MC04 - Weather Information Processing and Distribution Private and National Weather Services (1 of 2)





# MC04 - Weather Information Processing and Distribution Private and National Weather Services (2 of 2)





### MC04 - Weather Information Processing and Distribution Local Cities/Towns



#### MC04 - Weather Information Proc