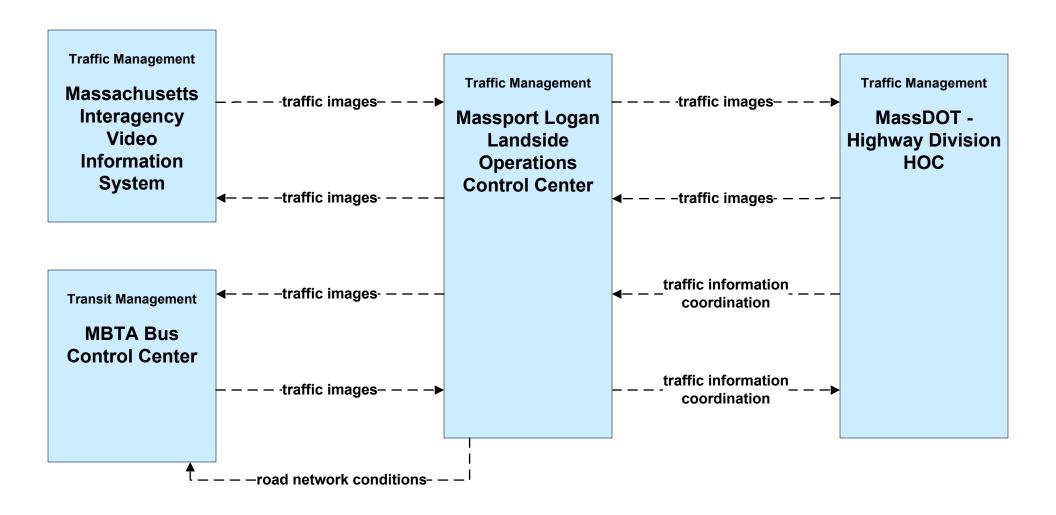

rt





# **ATMS02 - Probe Surveillance MassDOT - Highway Division**





# **ATMS03 - Surface Street Control Boston Transportation Department**





# ATMS04 - Freeway Control MassDOT - Highway Division





# ATMS05 - HOV Lane Management MassDOT - Highway Division





# ATMS06 - Traffic Information Dissemination Boston Transportation Department



# ATMS06 - Traffic Information Dissemination MassDOT - Highway Division (1 of 2)



### ATMS06 - Traffic Information Dissemination MassDOT - Highway Division (2 of 2)



# **ATMS07 - Regional Traffic Control Boston Transportation Department**





# ATMS07 - Regional Traffic Control MassDOT - Highway Division (1 of 2)



# ATMS07 - Regional Traffic Control MassDOT - Highway Division (2 of 2)



#### ATMS07 - Regional Traffic Control Massport





### ATMS07 - Regional Traffic Control Local Cities/Towns



LEGEND

planned and future flow

existing flow

user defined flow

# ATMS07 - Regional Traffic Control Private Traveler Information Service Providers Operations Centers





# ATMS08 - Incident Management MassDOT - Highway Division (TM/EM)



# ATMS08 - Incident Management Local Cities/Towns (TM/MCM)





# ATMS08 - Incident Management MassDOT - Highway Division (TM/MCM)





# ATMS08 - Incident Management MassDOT - Highway Division (EM/MCM)





# ATMS08 - Incident Management MassDOT - Highway Division and Local Cities/Towns/Counties (EM/EV)





### ATMS08 - Incident Management MassDOT - Highway Division (MCM to Other MCM)



### ATMS10 - Electronic Toll Collection MassDOT - Highway Division (1 of 3)



#### ATMS10 - Electro