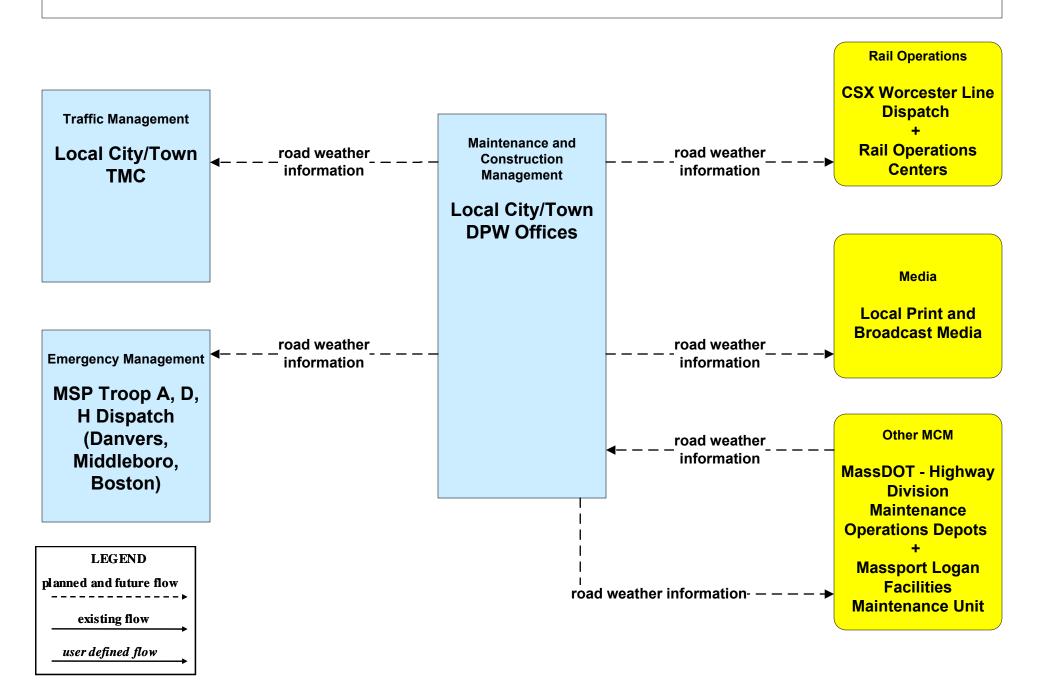

rotection MassDOT - Highway Division





# EM08 - Disaster Response City/Town/County Emergency Management Center (1 of 2)



## EM09 - Evacuation and Reentry Management City/Town/County Emergency Management Center (1 of 2)



### MC01 - Maintenance and Construction Vehicle Tracking Local Cities/Towns and MassDOT - Highway Division



#### MC02 - Maintenance and Construction Vehicle Maintenance MassDOT - Highway Division





#### MC03 - Road Weather Data Collection MassDOT - Highway Division





# MC04 - Weather Information Processing and Distribution Private and National Weather Services (1 of 2)





# MC04 - Weather Information Processing and Distribution Private and National Weather Services (2 of 2)





### MC04 - Weather Information Processing and Distribution Local Cities/Towns



#### MC04 - Weather Information Processing and Distribution MassDOT - Highway Division (1 of 2)



#### MC04 - Weather Information Processing and Distribution MassDOT - Highway Division (2 of 2)





# MC05 - Roadway Automated Treatment MassDOT - Highway Division





#### MC06 - Winter Maintenance Local Cities/Towns (1 of 2)



## MC06 - Winter Maintenance MassDOT - Highway Division (1 of 2)



#### MC06 - Winter Maintenance MassDOT - Highway Division (2 of 2)





#### MC07 - Roadway Maintenance and Construction MassDOT - Highway Division





## MC08 - Workzone Management Local Cities/Towns (1 of 2)



# MC08 - Workzone Management Local Cities/Towns (2 of 2)





#### MC08 - Workzone Management MassDOT - Highway Division (1 of 2)



#### MC08 - Workzone Management MassDOT - Highway Di