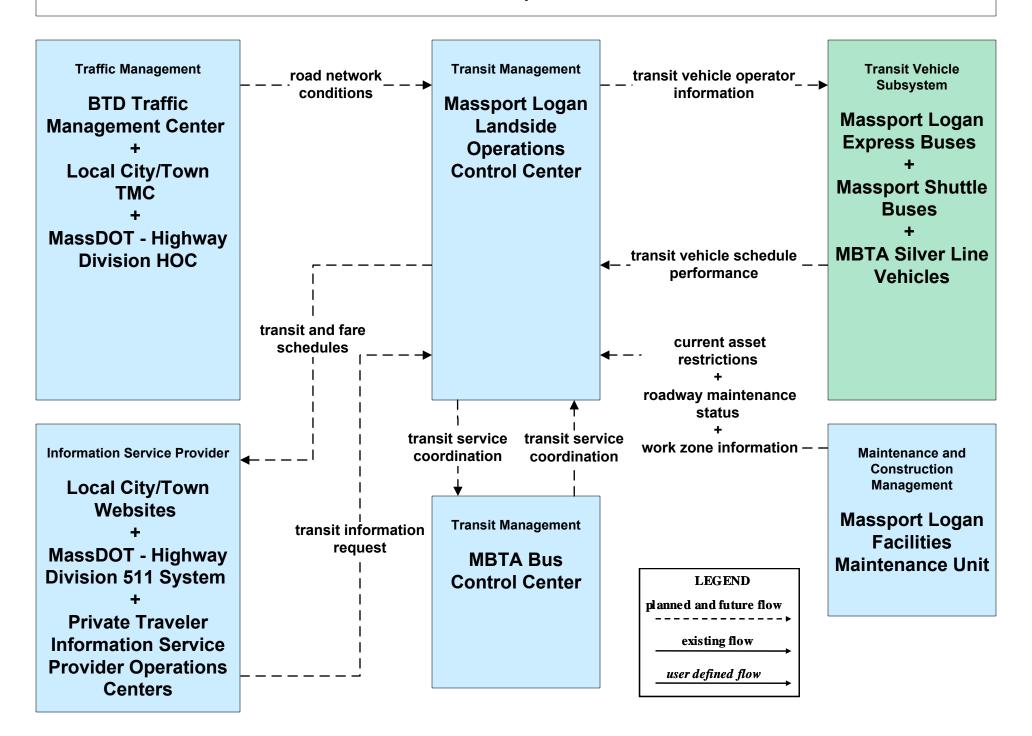

S Data Mart MassDOT - Highway Division



#### AD3 - ITS Virtual Data Warehouse MassDOT - Office of Transportation Planning



### APTS02 - Transit Fixed-Route Operations MBTA Bus



## APTS02 - Transit Fixed-Route Operations MBTA Commuter Rail





# APTS02 - Transit Fixed-Route Operations MBTA Subway





## APTS02 - Transit Fixed-Route Operations BAT



## APTS02 - Transit Fixed-Route Operations CATA



## APTS02 - Transit Fixed-Route Operations GATRA



## APTS02 - Transit Fixed-Route Operations LRTA



## APTS02 - Transit Fixed-Route Operations MVRTA



### APTS02 - Transit Fixed-Route Operations MWRTA



### APTS02 - Transit Fixed-Route Operations TMA Shuttles



# APTS02 - Transit Fixed-Route Operations Local City/Town Shuttles



# APTS02 - Transit Fixed-Route Operations Massport



# **APTS02 - Transit Fixed-Route Operations Private Surface Transportation Provider**





## APTS03 - Demand Response Transit Operations Local Human Service Transit



# APTS05 - Transit Security MBTA Subway



## APTS07 - Multimodal Coordination RTA



#### APTS07 - Multimodal Coordination Private Taxi/Shuttle Dispatch





### APTS08 - Transit Traveler Information MBTA



### ATIS02 - Interactive Traveler Information MassDOT - Highway Division





### ATIS02 - Interactive Traveler Information Private Traveler Information Service Providers



## ATIS02 - Interactive Traveler Information Local Cities/Towns



### ATIS08 - Dynamic Ridesharing MassDOT Travel Options Program





#### ATMS01 - Network Surveillance MassDOT - Highway Division



## ATMS01 - Network Surveillance MSP



####