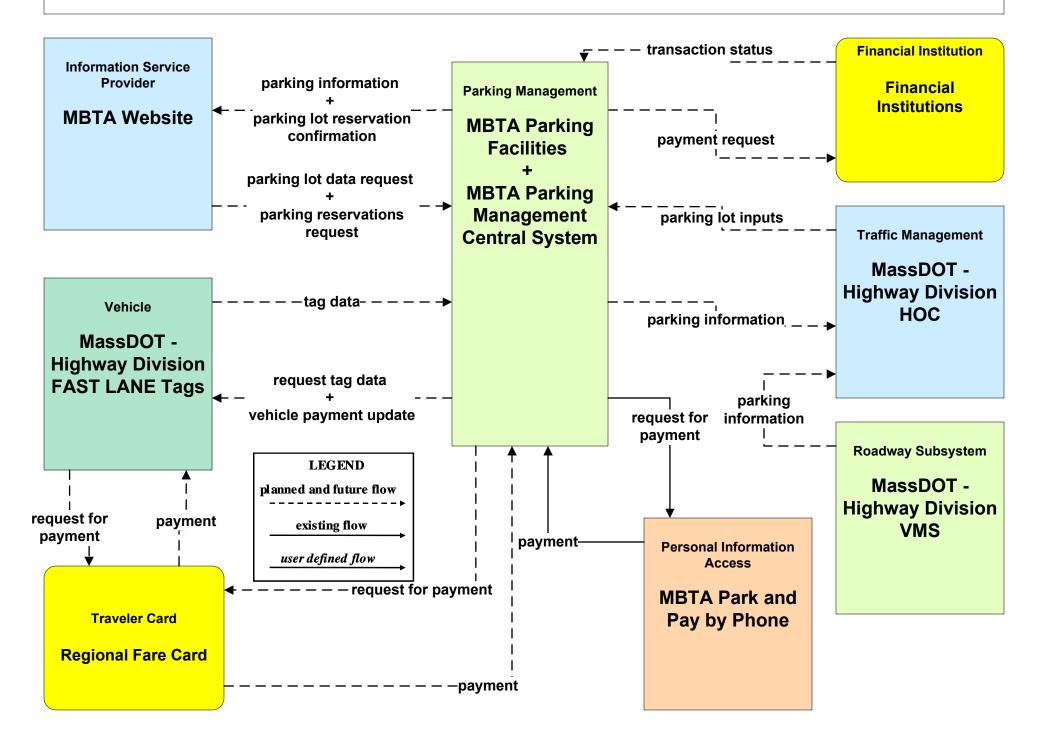

# ATMS10 - Electronic Toll Collection MassDOT - Highway Division (2 of 3)



### ATMS10 - Electronic Toll Collection MassDOT - Highway Division (3 of 3)



### ATMS11 - Emissions Monitoring and Management MassDOT - Highway Division





# ATMS13 - Standard Railroad Crossing Boston Transportation Department





#### ATMS13 - Standard Railroad Crossing MassDOT - Highway Division





# ATMS15 - Railroad Operations Coordination MassDOT - Highway Division and Local Cities/Towns







# ATMS16 - Parking Facility Management Boston Transportation Department



# ATMS16 - Parking Facility Management MassPort Logan Parking Management System



# ATMS16 - Parking Facility Management MassPort Logan Express Parking Facilities



# ATMS16 - Parking Facility Management MBTA Parking Management System







# ATMS16 - Parking Facility Management Anderson RTC Parking Management System



### ATMS16 - Parking Facility Management Local Cities/Towns



# ATMS16 - Parking Facility Management MassDOT - Highway Division Park-and-Ride



#### ATMS20 - Drawbridge Management MassDOT - Highway Division



#### ATMS21 - Road Closure Management MassDOT - Highway Division



# **CVO06 - Weigh-In-Motion MassDOT - Highway Division**





# **EM01 - Emergency Response Coordination Boston Emergency Operations Center**



### EM01 - Emergency Response Coordination MEMA



### EM02 - Emergency Routing MSP



### EM03 - Mayday Support MSP Wireless Call Center





Depending if PSAP will accept data messages from their clients.

#### EM04 - Roadway Service Patrols MassDOT - Highway Division





### EM05 - T