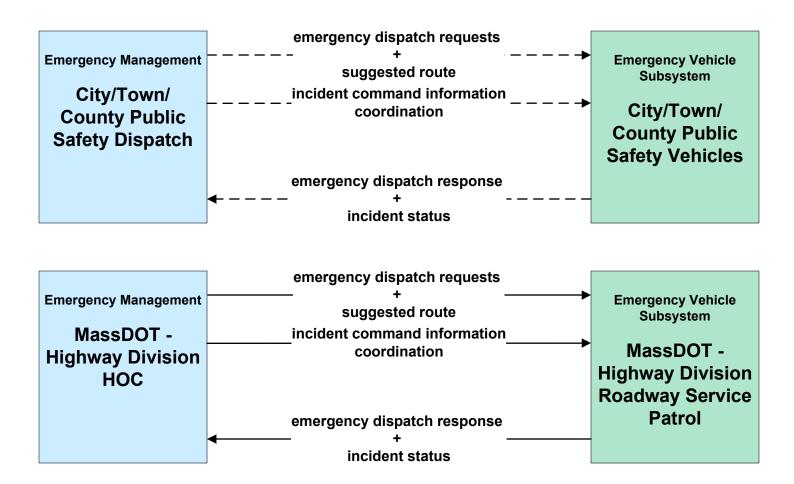

# ATMS08 - Incident Management MassDOT - Highway Division and Local Cities/Towns/Counties (EM/EV)