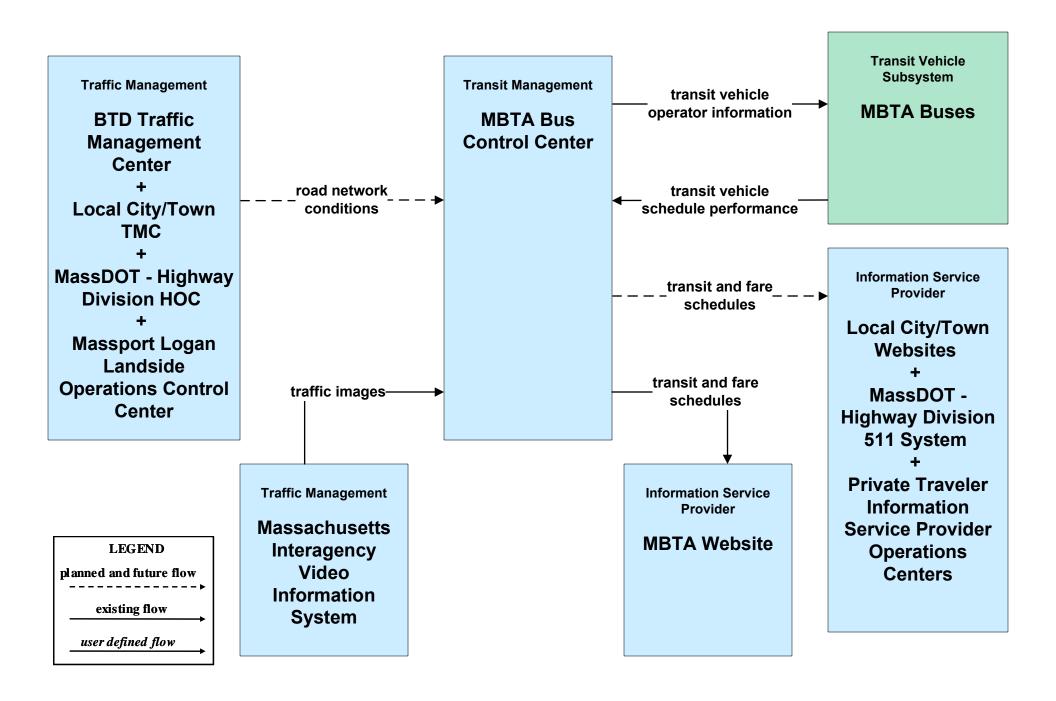

### AD1 - ITS Data Mart MassDOT - Highway Division



#### AD3 - ITS Virtual Data Warehouse MassDOT - Office of Transportation Planning



### APTS02 - Transit Fixed-Route Operations MBTA Bus



## APTS02 - Transit Fixed-Route Operations MBTA Commuter Rail





# APTS02 - Transit Fixed-Route Operations MBTA Subway





## APTS02 - Transit Fixed-Route Operations BAT



## APTS02 - Transit Fixed-Route Operations CATA



## APTS02 - Transit Fixed-Route Operations GATRA



## APTS02 - Transit Fixed-Route Operations LRTA



## APTS02 - Transit Fixed-Route Operations MVRTA



### APTS02 - Transit Fixed-Route Operations MWRTA



### APTS02 - Transit Fixed-Route Operations TMA Shuttles



# APTS02 - Transit Fixed-Route Operations Local City/Town Shuttles



# APTS02 - Transit Fixed-Route Operations Massport



# **APTS02 - Transit Fixed-Route Operations Private Surface Transportation Provider**





## APTS03 - Demand Response Transit Operations Local Human Service Transit



# APTS05 -