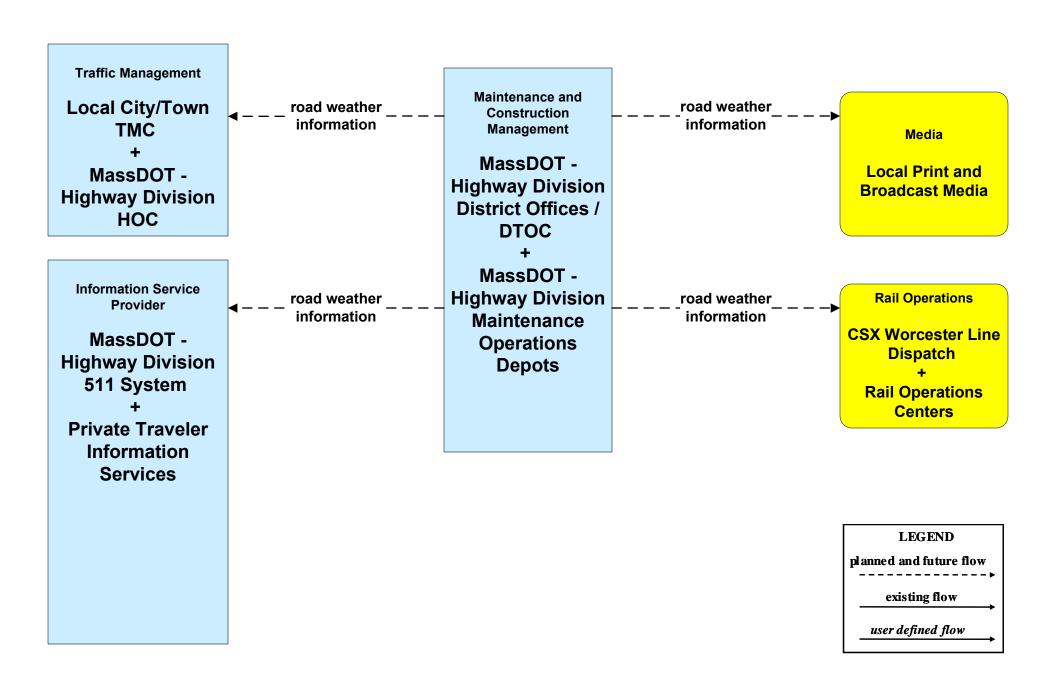

#### MC04 - Weather Information Processing and Distribution MassDOT - Highway Division (1 of 2)

#### MC04 - Weather Information Processing and Distribution MassDOT - Highway Division (2 of 2)