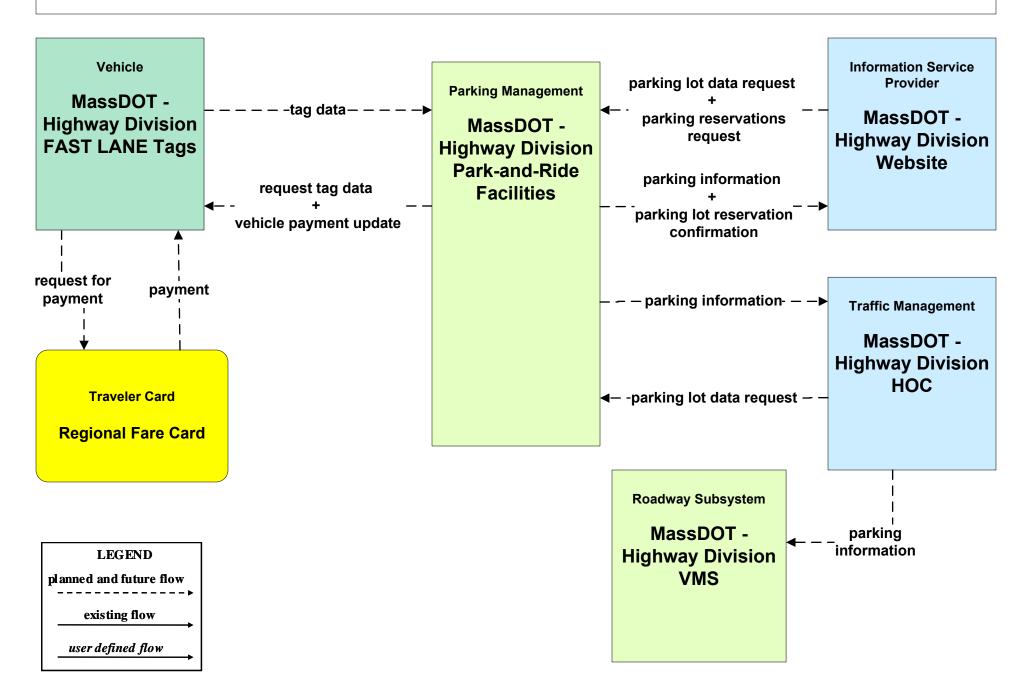

# ATMS13 - Standard Railroad Crossing Boston Transportation Department





#### ATMS13 - Standard Railroad Crossing MassDOT - Highway Division





# ATMS15 - Railroad Operations Coordination MassDOT - Highway Division and Local Cities/Towns







# ATMS16 - Parking Facility Management Boston Transportation Department



# ATMS16 - Parking Facility Management MassPort Logan Parking Management System



# ATMS16 - Parking Facility Management MassPort Logan Express Parking Facilities



# ATMS16 - Parking Facility Management MBTA Parking Management System







# ATMS16 - Parking Facility Management Anderson RTC Parking Management System



### ATMS16 - Parking Facility Management Local Cities/Towns



# ATMS16 - Parking Facility Management MassDOT - Highway Division Park-and-Ride



#### ATMS20 - Drawbridge Management MassDOT - Highway Division



#### ATMS21 - Road Closure Management MassDOT - Highway Division



# **CVO06 - Weigh-In-Motion MassDOT - Highway Division**





# **EM01 - Emergency Response Coordination Boston Emergency Operations Center**



### EM01 - Emergency Response Coordination MEMA



### EM02 - Emergency Routing MSP



### EM03 - Mayday Support MSP Wireless Call Center





Depending if PSAP will accept data messages from their clients.

#### EM04 - Roadway Service Patrols MassDOT - Highway Division





### EM05 - Transportation Infrastructure Protection MassDOT - Highway Division





# EM08 - Disaster Response City/Town/County Emergency Management Center (1 of 2)



## EM09 - Evacuation and Reentry Management City/Town/County Emergency Mana