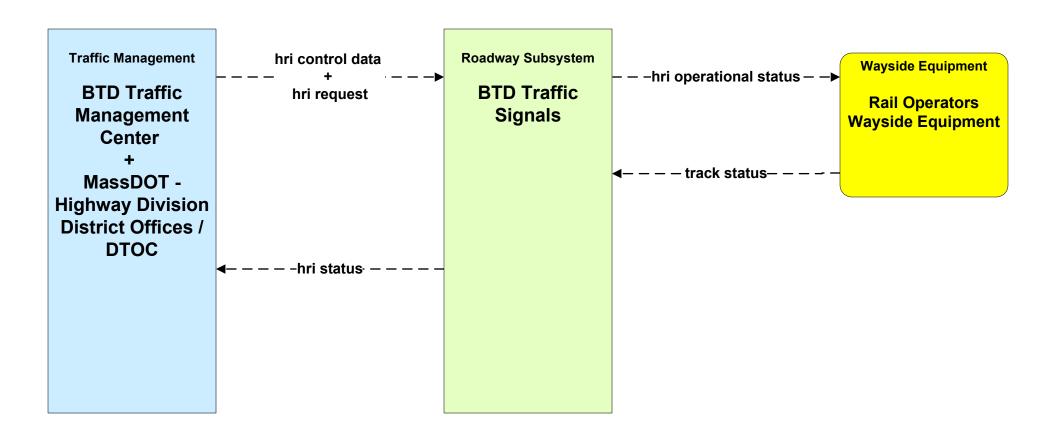

# ATMS13 - Standard Railroad Crossing Boston Transportation Department

#### ATMS13 - Standard Railroad Crossing MassDOT - Highway Division