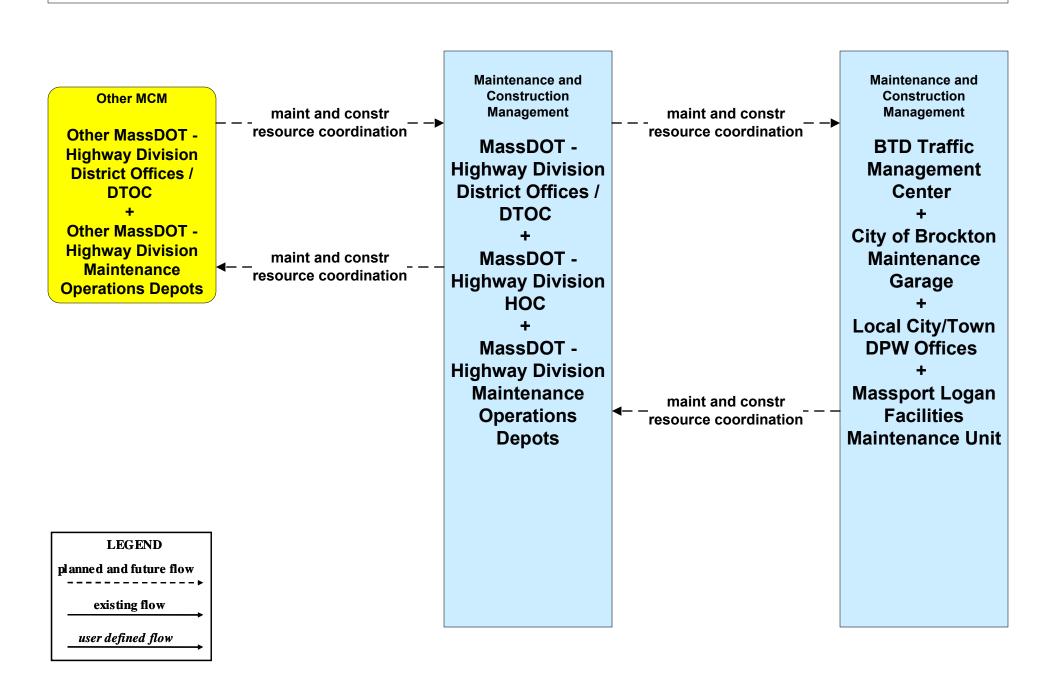

affic Control MassDOT - Highway Division (2 of 2)



#### ATMS07 - Regional Traffic Control Massport





### ATMS07 - Regional Traffic Control Local Cities/Towns



LEGEND

planned and future flow

existing flow

user defined flow

# ATMS07 - Regional Traffic Control Private Traveler Information Service Providers Operations Centers





# ATMS08 - Incident Management MassDOT - Highway Division (TM/EM)



# ATMS08 - Incident Management Local Cities/Towns (TM/MCM)





# ATMS08 - Incident Management MassDOT - Highway Division (TM/MCM)





# ATMS08 - Incident Management MassDOT - Highway Division (EM/MCM)





# ATMS08 - Incident Management MassDOT - Highway Division and Local Cities/Towns/Counties (EM/EV)





### ATMS08 - Incident Management MassDOT - Highway Division (MCM to Other MCM)



### ATMS10 - Electronic Toll Collection MassDOT - Highway Division (1 of 3)



#### ATMS10 - Electronic Toll Collection MassDOT - Highway Division (2 of 3)



### ATMS10 - Electronic Toll Collection MassDOT - Highway Division (3 of 3)



### ATMS11 - Emissions Monitoring and Management MassDOT - Highway Division





# ATMS13 - Standard Railroad Crossing Boston Transportation Department





#### ATMS13 - Standard Railroad Crossing MassDOT - Highway Division





# ATMS15 - Railroad Operations Coordination MassDOT - Highway Division and Local Cities/Towns







# ATMS16 - Parking Facility Management Boston Transportation Department



# ATMS16 - Parking Facility Management MassPort Logan Parking Management System



# ATMS16 - Parking Facility Management MassPort Logan Express Parking F