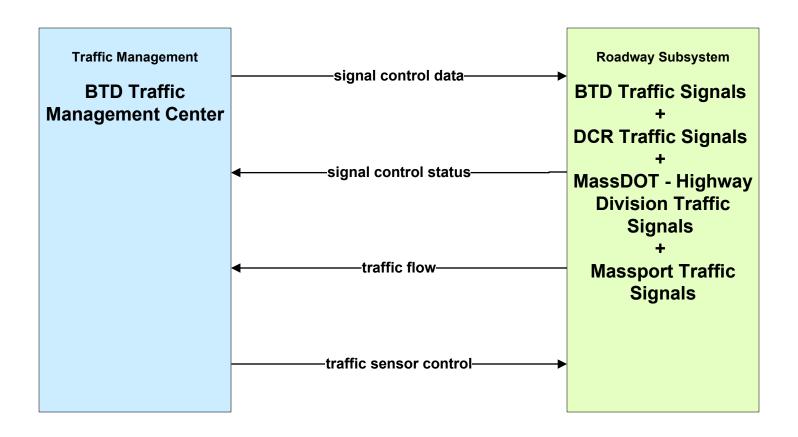

Transit Security MBTA Subway



## APTS07 - Multimodal Coordination RTA



#### APTS07 - Multimodal Coordination Private Taxi/Shuttle Dispatch





### APTS08 - Transit Traveler Information MBTA



### ATIS02 - Interactive Traveler Information MassDOT - Highway Division





### ATIS02 - Interactive Traveler Information Private Traveler Information Service Providers



## ATIS02 - Interactive Traveler Information Local Cities/Towns



### ATIS08 - Dynamic Ridesharing MassDOT Travel Options Program





#### ATMS01 - Network Surveillance MassDOT - Highway Division



## ATMS01 - Network Surveillance MSP



#### ATMS01 - Network Surveillance Massport





# **ATMS02 - Probe Surveillance MassDOT - Highway Division**





# **ATMS03 - Surface Street Control Boston Transportation Department**





# ATMS04 - Freeway Control MassDOT - Highway Division





# ATMS05 - HOV Lane Management MassDOT - Highway Division





# ATMS06 - Traffic Information Dissemination Boston Transportation Department



# ATMS06 - Traffic Information Dissemination MassDOT - Highway Division (1 of 2)



### ATMS06 - Traffic Information Dissemination MassDOT - Highway Division (2 of 2)



# **ATMS07 - Regional Traffic Control Boston Transportation Department**





# ATMS07 - Regional Traffic Control MassDOT - Highway Division (1 of 2)



# ATMS07 - Regional Traffic Control MassDOT - Highway Division (2 of 2)



#### ATMS07 - Regional Traffic Control Massport





### ATMS07 - Regional Traffic Control Local Cities/Towns



LEGEND

planned and future flow

existing flow

user defined flow

# ATMS07 - Regi