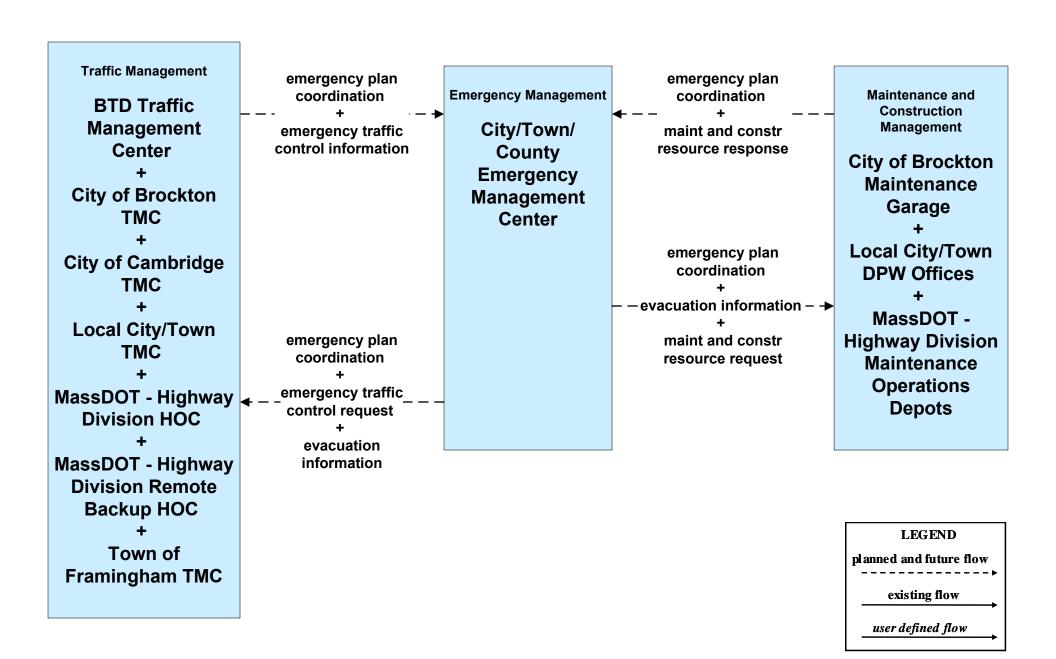

# EM08 - Disaster Response City/Town/County Emergency Management Center (1 of 2)