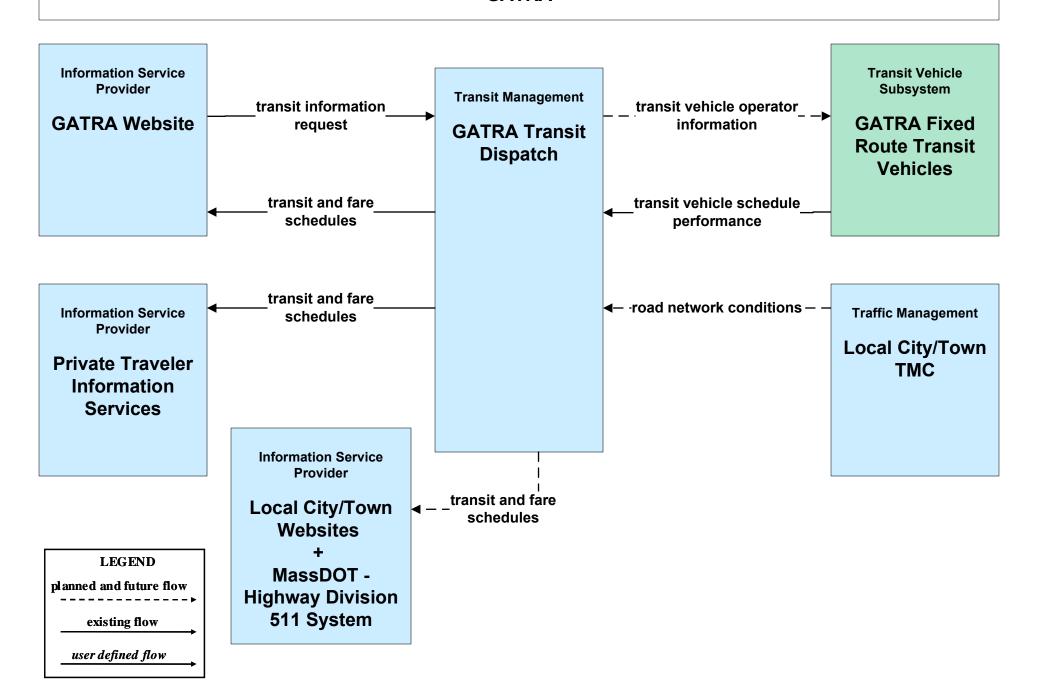

### AD1 - ITS Data Mart MassDOT - Highway Division



#### AD3 - ITS Virtual Data Warehouse MassDOT - Office of Transportation Planning



### APTS02 - Transit Fixed-Route Operations MBTA Bus



## APTS02 - Transit Fixed-Route Operations MBTA Commuter Rail





# APTS02 - Transit Fixed-Route Operations MBTA Subway





## APTS02 - Transit Fixed-Route Operations BAT



## APTS02 - Transit Fixed-Route Operations CATA



## APTS02 - Transit Fixed-Route Operations GATRA



## APTS02 - Transit Fixed-Route Operations LRTA



## APTS02 - Transit Fixed-Route Operations MVRTA



### APTS02 - Transit Fixed-Route Operations MWRTA



### APTS02 - Transit Fixed-Route Operations TMA Shuttles



# APTS02 - Transit Fixed-Route Operations Local City/Town Shuttles



# APTS02 - Transit Fixed-Route Operations Massport



# **APTS02 - Transit Fixed-Route Operations Private Surface Transportation Provider**





## APTS03 - Demand Response Transit Operations Local Human Service Transit



# APTS05 - Transit Security MBTA Subway



## APTS07 - Multimodal Coordination RTA



#### APTS07 - Multimodal Coordination Private Taxi/Shuttle Dispatch





### APTS08 - Transit Traveler Information MBTA



### ATIS02 - Interactive Traveler Information MassDOT - Highway Division





##