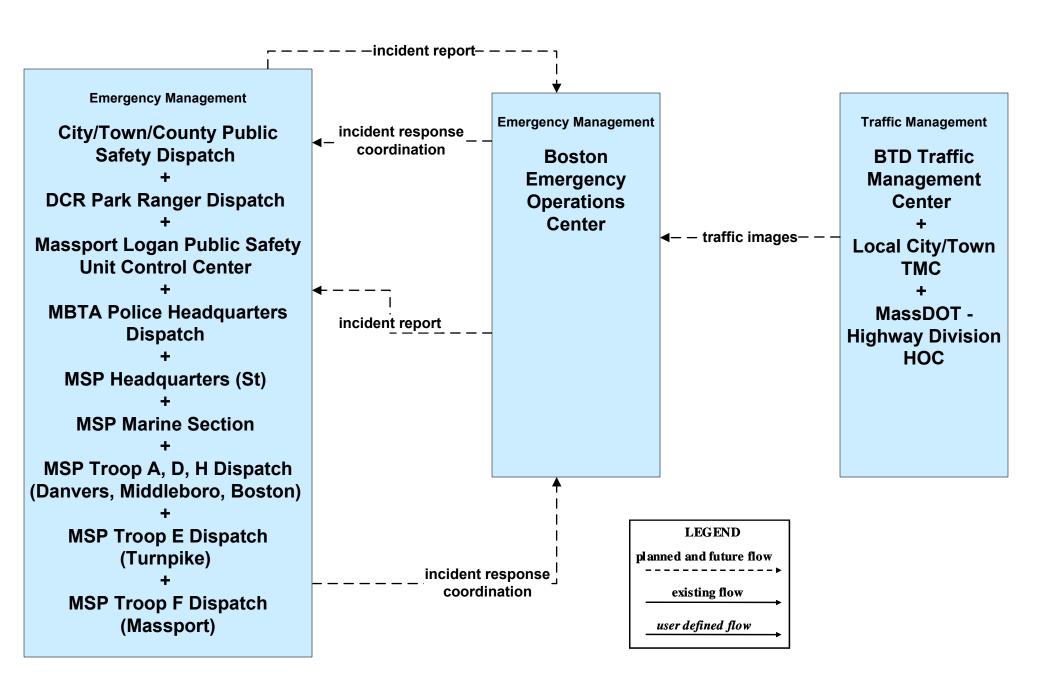

lity Management Boston Transportation Department



# ATMS16 - Parking Facility Management MassPort Logan Parking Management System



# ATMS16 - Parking Facility Management MassPort Logan Express Parking Facilities



# ATMS16 - Parking Facility Management MBTA Parking Management System







# ATMS16 - Parking Facility Management Anderson RTC Parking Management System



### ATMS16 - Parking Facility Management Local Cities/Towns



# ATMS16 - Parking Facility Management MassDOT - Highway Division Park-and-Ride



#### ATMS20 - Drawbridge Management MassDOT - Highway Division



#### ATMS21 - Road Closure Management MassDOT - Highway Division



# **CVO06 - Weigh-In-Motion MassDOT - Highway Division**





# **EM01 - Emergency Response Coordination Boston Emergency Operations Center**



### EM01 - Emergency Response Coordination MEMA



### EM02 - Emergency Routing MSP



### EM03 - Mayday Support MSP Wireless Call Center





Depending if PSAP will accept data messages from their clients.

#### EM04 - Roadway Service Patrols MassDOT - Highway Division





### EM05 - Transportation Infrastructure Protection MassDOT - Highway Division





# EM08 - Disaster Response City/Town/County Emergency Management Center (1 of 2)



## EM09 - Evacuation and Reentry Management City/Town/County Emergency Management Center (1 of 2)



### MC01 - Maintenance and Construction Vehicle Tracking Local Cities/Towns and MassDOT - Highway Division



#### MC02 - Maintenance and Construction Vehicle Maintenance MassDOT - Highway Division





#### MC03 - Road Weather Data Collection MassDOT -