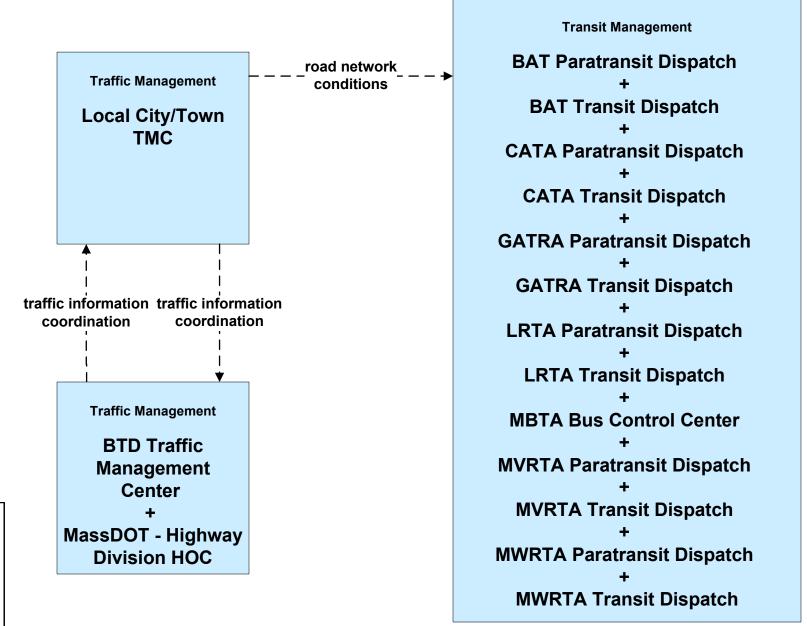

### ATMS07 - Regional Traffic Control Local Cities/Towns

LEGEND

planned and future flow

existing flow

user defined flow