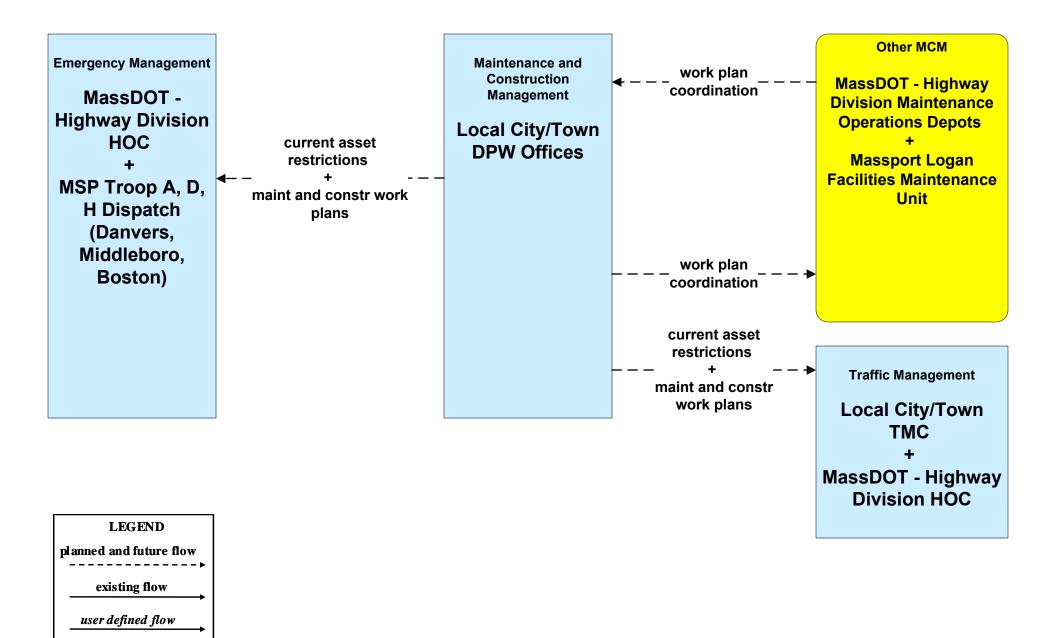

# MC10 - Maintenance and Construction Activity Coordination Local Cities/Towns (1 of 2)