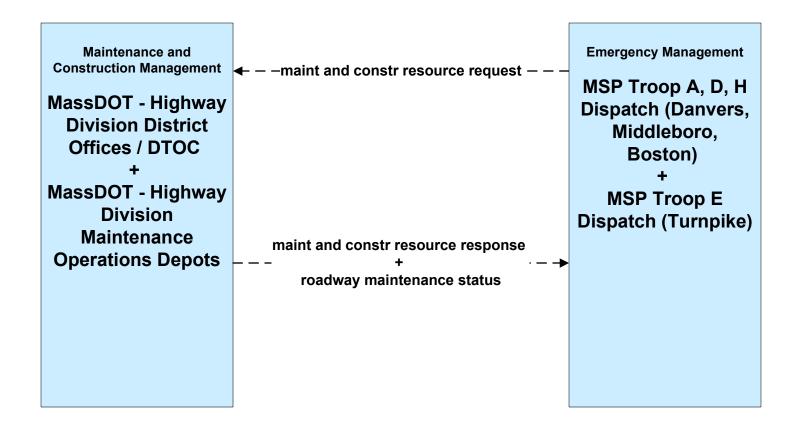

# MC10 - Maintenance and Construction Activity Coordination MassDOT - Highway Division