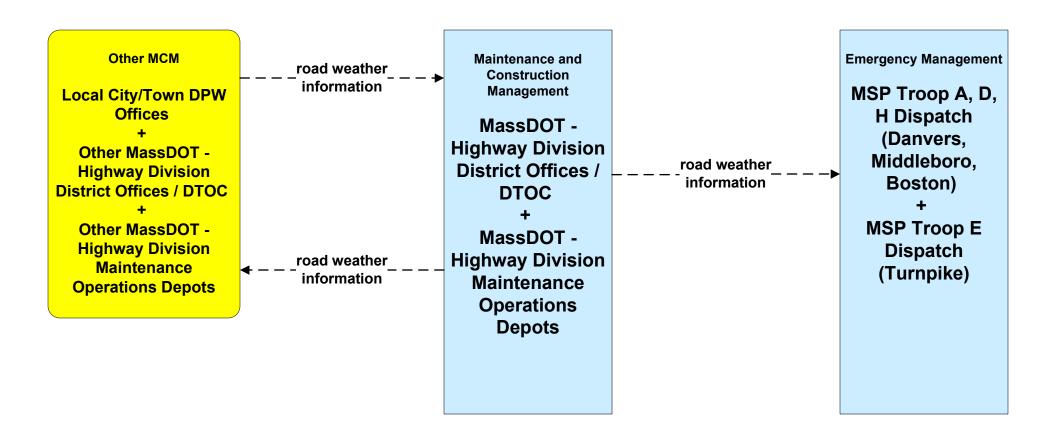

#### MC04 - Weather Information Processing and Distribution MassDOT - Highway Division (1 of 2)

#### MC04 - Weather Information Processing and Distribution MassDOT - Highway Division (2 of 2)