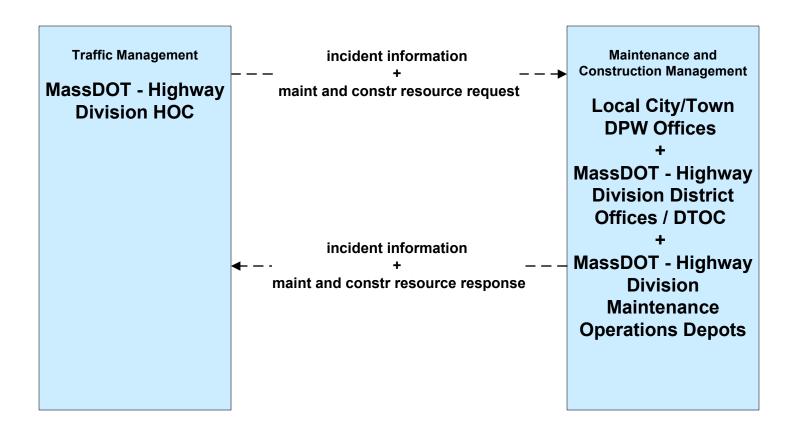

# ATMS06 - Traffic Information Dissemination MassDOT - Highway Division (2 of 2)



# **ATMS07 - Regional Traffic Control Boston Transportation Department**





# ATMS07 - Regional Traffic Control MassDOT - Highway Division (1 of 2)



# ATMS07 - Regional Traffic Control MassDOT - Highway Division (2 of 2)



#### ATMS07 - Regional Traffic Control Massport





### ATMS07 - Regional Traffic Control Local Cities/Towns



LEGEND

planned and future flow

existing flow

user defined flow

# ATMS07 - Regional Traffic Control Private Traveler Information Service Providers Operations Centers





# ATMS08 - Incident Management MassDOT - Highway Division (TM/EM)



# ATMS08 - Incident Management Local Cities/Towns (TM/MCM)





# ATMS08 - Incident Management MassDOT - Highway Division (TM/MCM)





# ATMS08 - Incident Management MassDOT - Highway Division (EM/MCM)





# ATMS08 - Incident Management MassDOT - Highway Division and Local Cities/Towns/Counties (EM/EV)





### ATMS08 - Incident Management MassDOT - Highway Division (MCM to Other MCM)



### ATMS10 - Electronic Toll Collection MassDOT - Highway Division (1 of 3)



#### ATMS10 - Electronic Toll Collection MassDOT - Highway Division (2 of 3)



### ATMS10 - Electronic Toll Collection MassDOT - Highway Division (3 of 3)



### ATMS11 - Emissions Monitoring and Management MassDOT - Highway Division





# ATMS13 - Standard Railroad Crossing Boston Transportation Department





#### ATMS13 - Standard Railroad Crossing MassDOT - Highway Division





# ATMS15 - Railroad Operations Coordination MassDOT - Highway Division