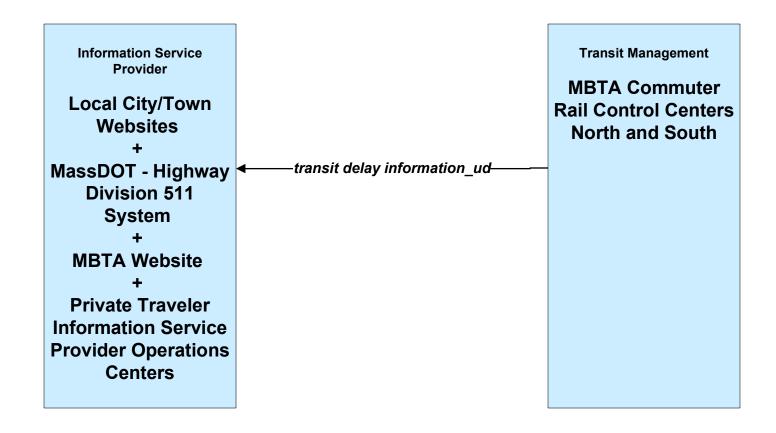

### AD1 - ITS Data Mart MassDOT - Highway Division



#### AD3 - ITS Virtual Data Warehouse MassDOT - Office of Transportation Planning



### APTS02 - Transit Fixed-Route Operations MBTA Bus



## APTS02 - Transit Fixed-Route Operations MBTA Commuter Rail





# APTS02 - Transit Fixed-Route Operations MBTA Subway





## APTS02 - Transit Fixed-Route Operations BAT



## APTS02 - Transit Fixed-Route Operations CATA



## APTS02 - Transit Fixed-Route Operations GATRA



## APTS02 - Transit Fixed-Route Operations LRTA



## APTS02 - Transit Fixed-Route Operations MVRTA



### APTS02 - Transit Fixed-Route Operations MWRTA



### APTS02 - Transit Fixed-Route Operations TMA Shuttles



# APTS02 - Transit Fixed-Route Operations Local City/Town Shuttles



# APTS02 - Transit Fixed-Route Operations Massport



# **APTS02 - Transit Fixed-Route Operations Private Surface Transportation Provider**





## APTS03 - Demand Response Transit Operations Local Human Service Transit



# APTS05 - Transit Security MBTA Subway



## APTS07 - Multimodal Coordinat