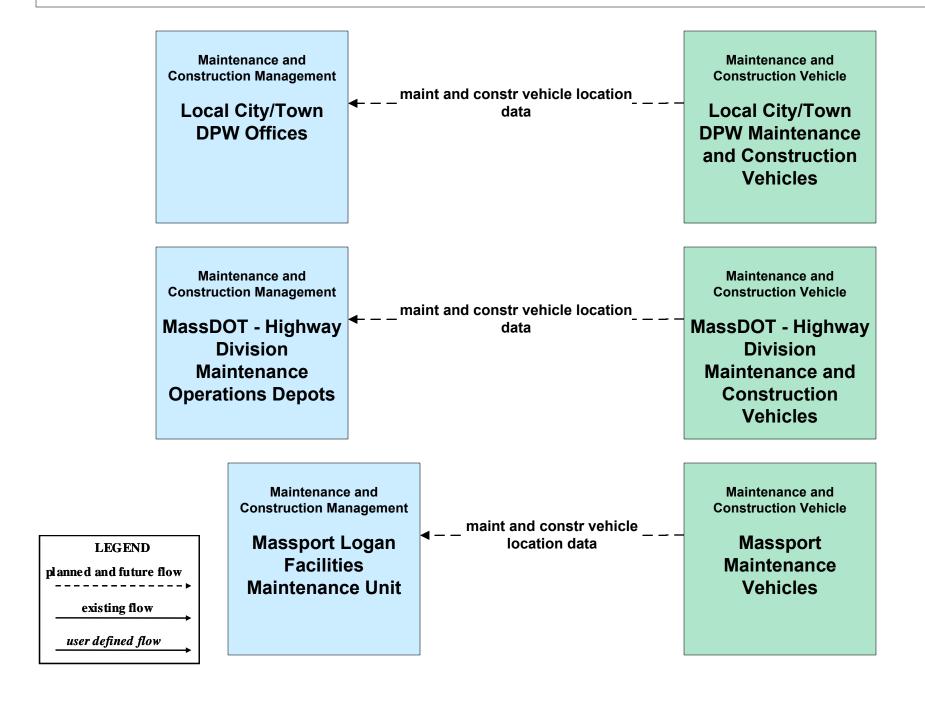

### MC01 - Maintenance and Construction Vehicle Tracking Local Cities/Towns and MassDOT - Highway Division