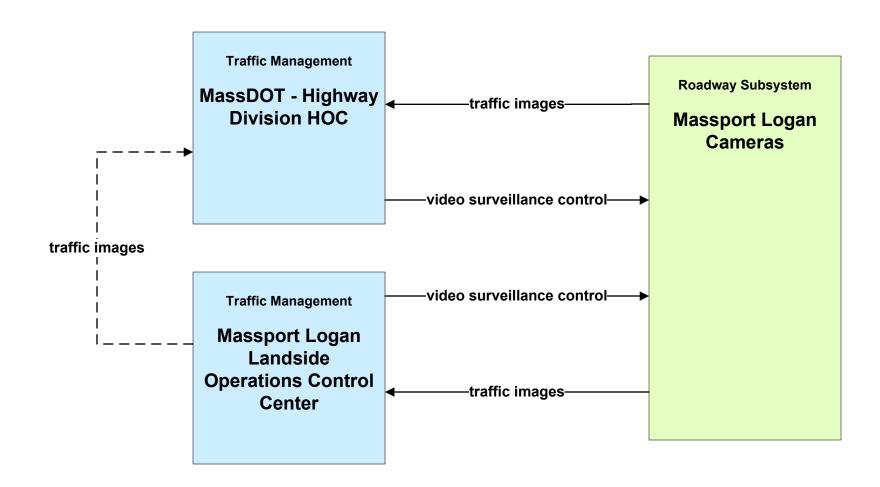

tions Private Surface Transportation Provider**





## APTS03 - Demand Response Transit Operations Local Human Service Transit



# APTS05 - Transit Security MBTA Subway



## APTS07 - Multimodal Coordination RTA



#### APTS07 - Multimodal Coordination Private Taxi/Shuttle Dispatch





### APTS08 - Transit Traveler Information MBTA



### ATIS02 - Interactive Traveler Information MassDOT - Highway Division





### ATIS02 - Interactive Traveler Information Private Traveler Information Service Providers



## ATIS02 - Interactive Traveler Information Local Cities/Towns



### ATIS08 - Dynamic Ridesharing MassDOT Travel Options Program





#### ATMS01 - Network Surveillance MassDOT - Highway Division



## ATMS01 - Network Surveillance MSP



#### ATMS01 - Network Surveillance Massport





# **ATMS02 - Probe Surveillance MassDOT - Highway Division**





# **ATMS03 - Surface Street Control Boston Transportation Department**





# ATMS04 - Freeway Control MassDOT - Highway Division





# ATMS05 - HOV Lane Management MassDOT - Highway Division





# ATMS06 - Traffic Information Dissemination Boston Transportation Department



# ATMS06 - Traffic Information Dissemination MassDOT - Highway Division (1 of 2)



### ATMS06 - Traffic Information Dissemination MassDOT - Highway Division (2 of 2)



# **ATMS07 - Regional Traffic Control Boston Transportation Department**





# ATMS07 - Regional Traffic Control MassDOT - Highway Division (1 of 2)



# ATMS07 - Regional Traffic Control MassDOT - Highway Division (2 of 2)



#### ATMS07 - Regional Traffic Control Massport