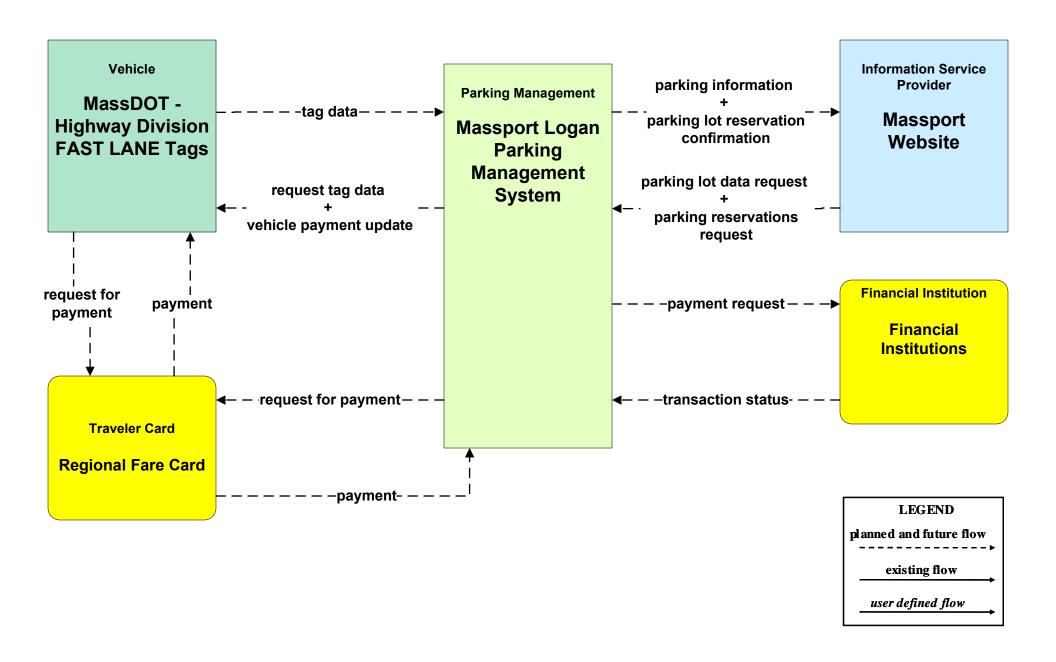

S08 - Incident Management MassDOT - Highway Division (MCM to Other MCM)



### ATMS10 - Electronic Toll Collection MassDOT - Highway Division (1 of 3)



#### ATMS10 - Electronic Toll Collection MassDOT - Highway Division (2 of 3)



### ATMS10 - Electronic Toll Collection MassDOT - Highway Division (3 of 3)



### ATMS11 - Emissions Monitoring and Management MassDOT - Highway Division





# ATMS13 - Standard Railroad Crossing Boston Transportation Department





#### ATMS13 - Standard Railroad Crossing MassDOT - Highway Division





# ATMS15 - Railroad Operations Coordination MassDOT - Highway Division and Local Cities/Towns







# ATMS16 - Parking Facility Management Boston Transportation Department



# ATMS16 - Parking Facility Management MassPort Logan Parking Management System



# ATMS16 - Parking Facility Management MassPort Logan Express Parking Facilities



# ATMS16 - Parking Facility Management MBTA Parking Management System







# ATMS16 - Parking Facility Management Anderson RTC Parking Management System



### ATMS16 - Parking Facility Management Local Cities/Towns



# ATMS16 - Parking Facility Management MassDOT - Highway Division Park-and-Ride



#### ATMS20 - Drawbridge Management MassDOT - Highway Division



#### ATMS21 - Road Closure Management MassDOT - Highway Division



# **CVO06 - Weigh-In-Motion MassDOT - Highway Division**





# **EM01 - Emergency Response Coordination Boston Emergency Operations Center**



### EM01 - Emergency Response Coordination MEMA



### EM02 - Emergency Routing MSP



### EM03 - Mayday Support MSP Wireless Call