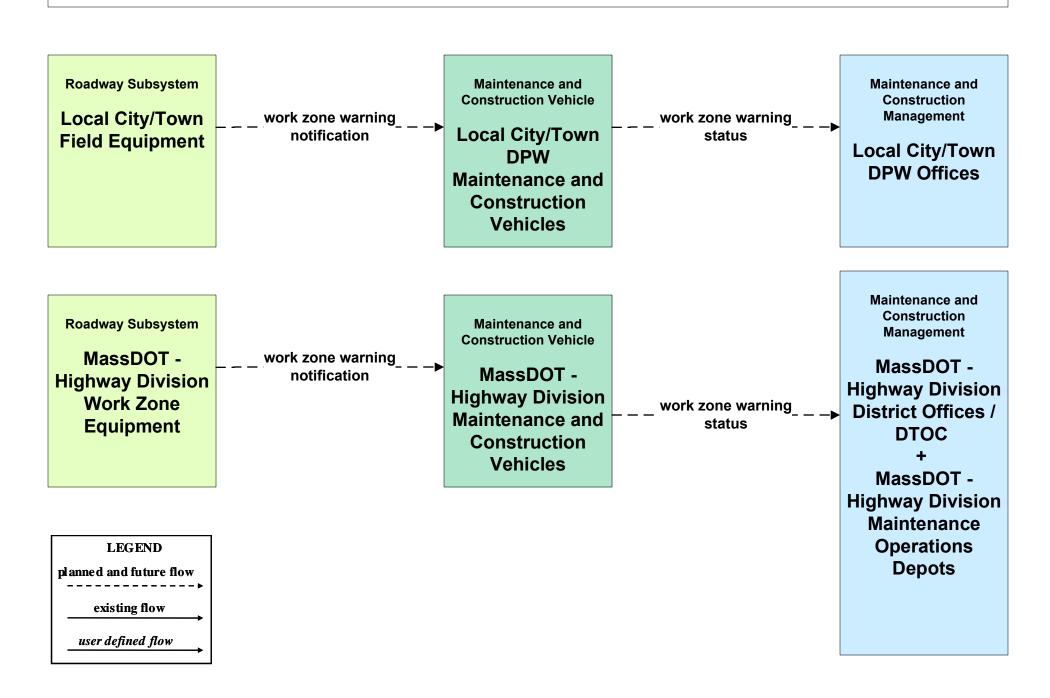

#### MC09 - Workzone Safety Monitoring Local Cities/Towns and MassDOT - Highway Division