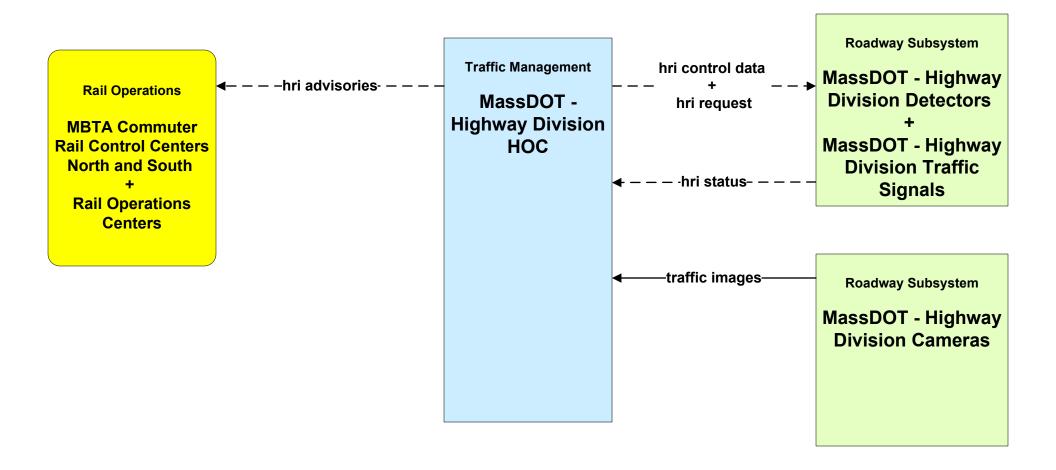

)





# ATMS08 - Incident Management MassDOT - Highway Division (TM/MCM)





# ATMS08 - Incident Management MassDOT - Highway Division (EM/MCM)





# ATMS08 - Incident Management MassDOT - Highway Division and Local Cities/Towns/Counties (EM/EV)





### ATMS08 - Incident Management MassDOT - Highway Division (MCM to Other MCM)



### ATMS10 - Electronic Toll Collection MassDOT - Highway Division (1 of 3)



#### ATMS10 - Electronic Toll Collection MassDOT - Highway Division (2 of 3)



### ATMS10 - Electronic Toll Collection MassDOT - Highway Division (3 of 3)



### ATMS11 - Emissions Monitoring and Management MassDOT - Highway Division





# ATMS13 - Standard Railroad Crossing Boston Transportation Department





#### ATMS13 - Standard Railroad Crossing MassDOT - Highway Division





# ATMS15 - Railroad Operations Coordination MassDOT - Highway Division and Local Cities/Towns







# ATMS16 - Parking Facility Management Boston Transportation Department



# ATMS16 - Parking Facility Management MassPort Logan Parking Management System



# ATMS16 - Parking Facility Management MassPort Logan Express Parking Facilities



# ATMS16 - Parking Facility Management MBTA Parking Management System







# ATMS16 - Parking Facility Management Anderson RTC Parking Management System



### ATMS16 - Parking Facility Management Local Cities/Towns



# ATMS16 - Parking Facility Management MassDOT - Highway Division Park-and-Ride



#### ATMS20 - Drawbridge Management MassDOT - Highway Division



#### ATMS21 - Road Closure Management MassDOT - Highway Division



# **CVO06 - Wei