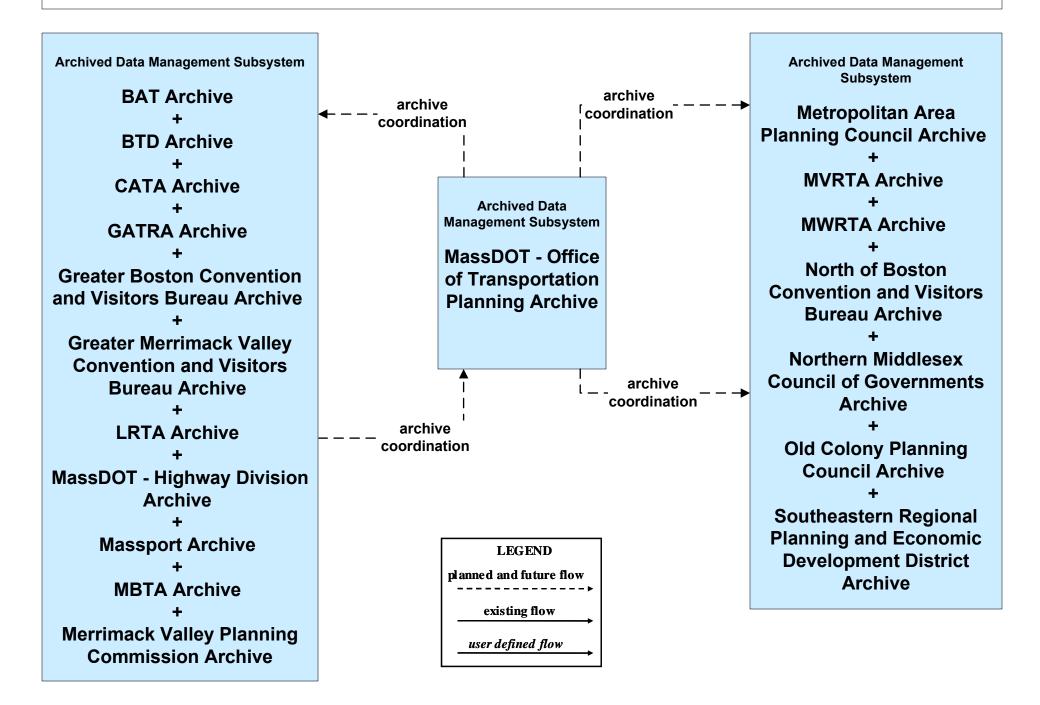

#### AD3 - ITS Virtual Data Warehouse MassDOT - Office of Transportation Planning