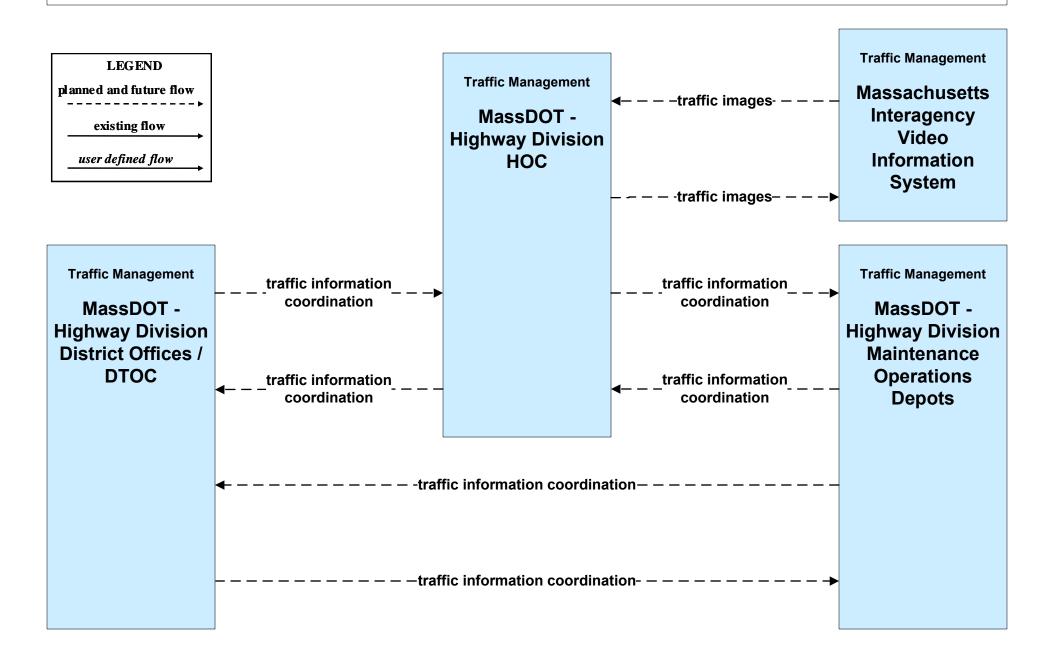

# ATMS06 - Traffic Information Dissemination MassDOT - Highway Division (1 of 2)