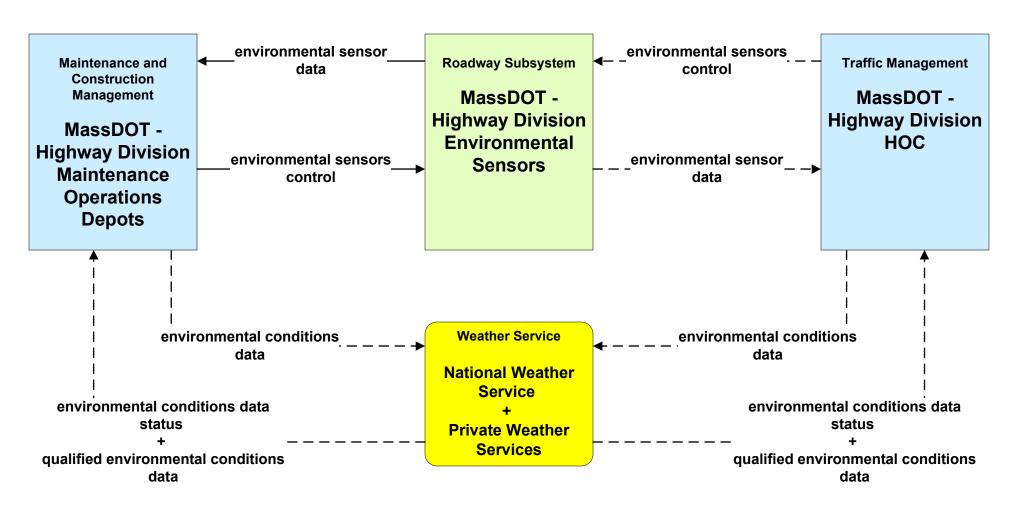

ncy Response Coordination MEMA



### EM02 - Emergency Routing MSP



### EM03 - Mayday Support MSP Wireless Call Center





Depending if PSAP will accept data messages from their clients.

#### EM04 - Roadway Service Patrols MassDOT - Highway Division





### EM05 - Transportation Infrastructure Protection MassDOT - Highway Division





# EM08 - Disaster Response City/Town/County Emergency Management Center (1 of 2)



## EM09 - Evacuation and Reentry Management City/Town/County Emergency Management Center (1 of 2)



### MC01 - Maintenance and Construction Vehicle Tracking Local Cities/Towns and MassDOT - Highway Division



#### MC02 - Maintenance and Construction Vehicle Maintenance MassDOT - Highway Division





#### MC03 - Road Weather Data Collection MassDOT - Highway Division





# MC04 - Weather Information Processing and Distribution Private and National Weather Services (1 of 2)





# MC04 - Weather Information Processing and Distribution Private and National Weather Services (2 of 2)





### MC04 - Weather Information Processing and Distribution Local Cities/Towns



#### MC04 - Weather Information Processing and Distribution MassDOT - Highway Division (1 of 2)



#### MC04 - Weather Information Processing and Distribution MassDOT - Highway Division (2 of 2)





# MC05 - Roadway Automated Treatment MassDOT - Highway Division





#### MC06 - Winter Maintenance Local Cities/Towns (1 of 2)



## MC06 - Winter Maintenance MassDOT - Highway Division (1 of 2)



#### MC06 - Winter Maintenance MassDOT - Highway Division (2 of 2)





#### MC07 - Roadway Mainte