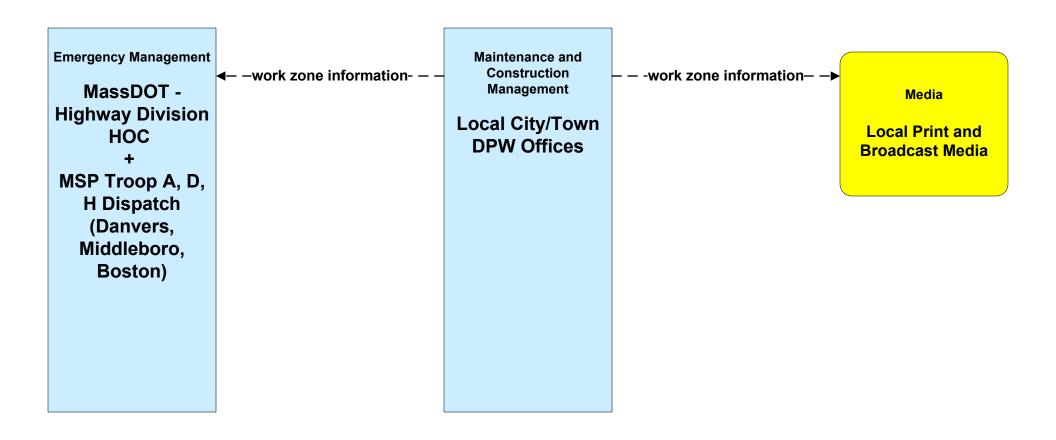

# MC10 - Maintenance and Construction Activity Coordination Local Cities/Towns (1 of 2)