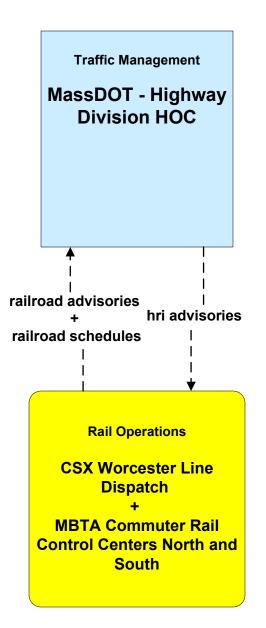

# ATMS15 - Railroad Operations Coordination MassDOT - Highway Division and Local Cities/Towns