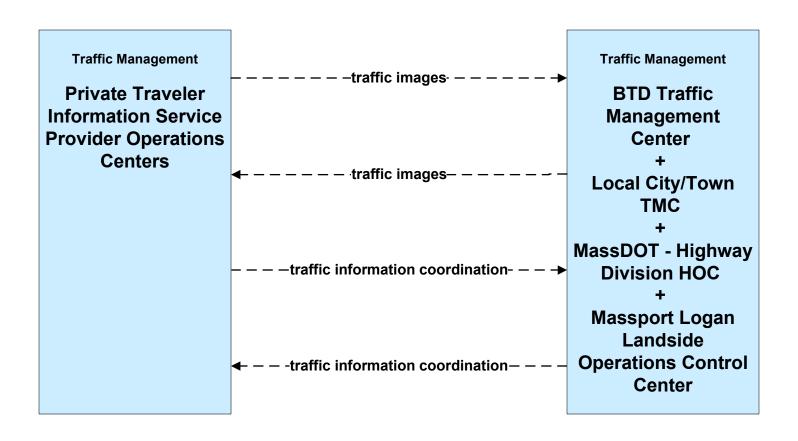

# ATMS07 - Regional Traffic Control Private Traveler Information Service Providers Operations Centers