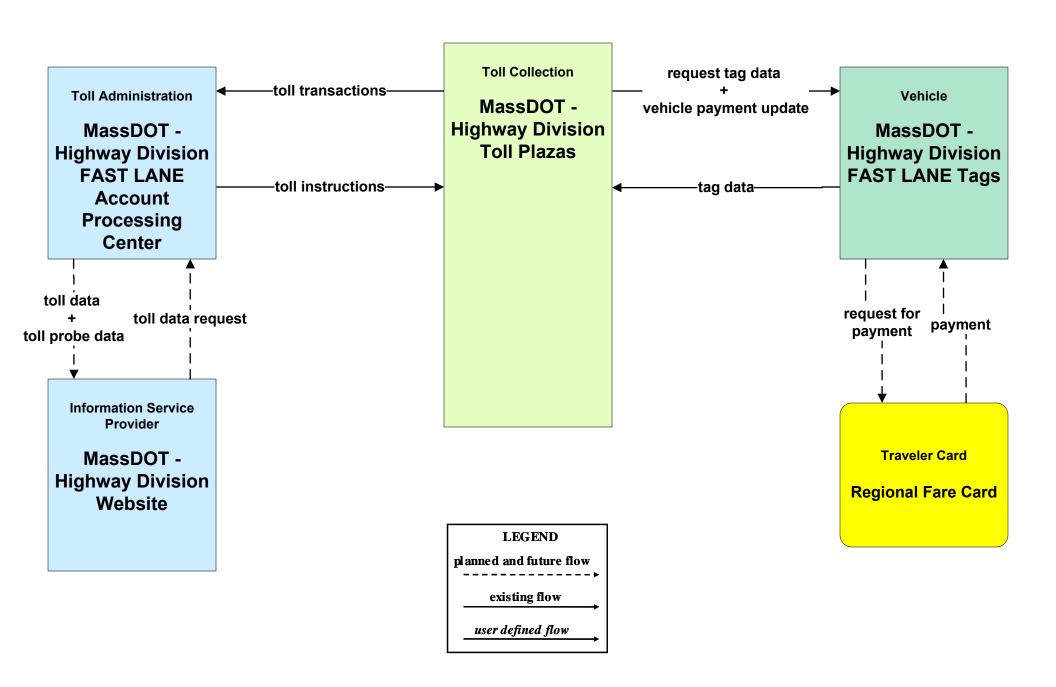

### ATMS10 - Electronic Toll Collection MassDOT - Highway Division (1 of 3)

#### ATMS10 - Electronic Toll Collection MassDOT - Highway Division (2 of 3)

### ATMS10 - Electronic Toll Collection MassDOT - Highway Division (3 of 3)