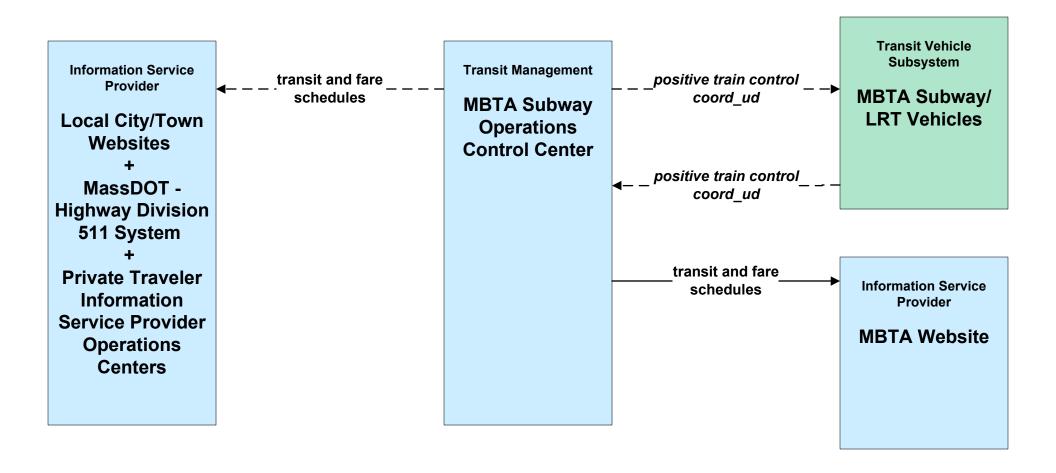

### AD1 - ITS Data Mart MassDOT - Highway Division



#### AD3 - ITS Virtual Data Warehouse MassDOT - Office of Transportation Planning



### APTS02 - Transit Fixed-Route Operations MBTA Bus



## APTS02 - Transit Fixed-Route Operations MBTA Commuter Rail





# APTS02 - Transit Fixed-Route Operations MBTA Subway





## APTS02 - Transit Fixed-Route Operations BAT



## APTS02 - Transit Fixed-Route Operations CATA



## APTS02 - Transit Fixed-Route Operations GATRA



## APTS02 - Transit Fixed-Route Operations LRTA



## APTS02 - Transit Fixed-Route Operations MVRTA



### APTS02 - Transit Fixed-Route Operations MWRTA



### APTS02 - Transit Fixed-Route Operations TMA Shuttles



# APTS02 - Transit Fixed-Route Operations Local City/Town Shuttles



# APTS02 - Transit Fixed-Route Operations Massport



# **APTS02 - Transit Fixed-Route Operations Private Surface Transportation Provider**





## APTS03 - Demand Response Transit Operations Local Human Service Transit



# APTS05 - Transit Security MBTA Subway



## APTS07 - Multimodal Coordination RTA



#### APTS07 - Multimodal Coordination Private Ta