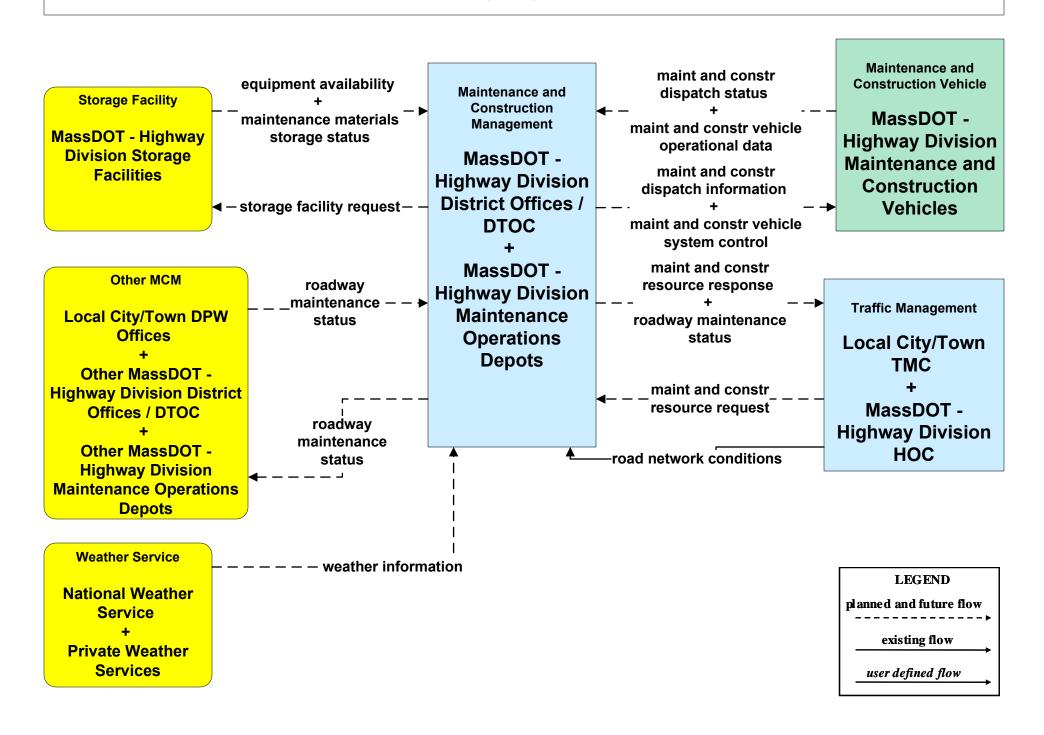

# MC10 - Maintenance and Construction Activity Coordination MassDOT - Highway Division