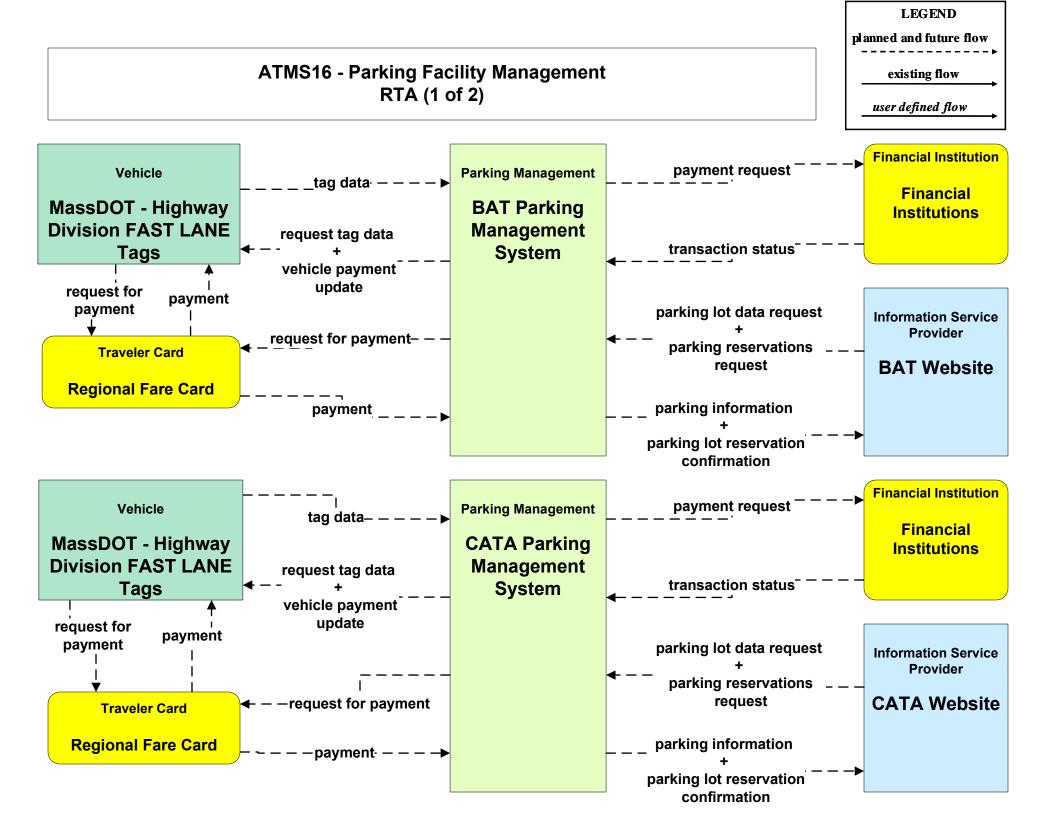

ATMS10 - Electronic Toll Collection MassDOT - Highway Division (2 of 3)



### ATMS10 - Electronic Toll Collection MassDOT - Highway Division (3 of 3)



### ATMS11 - Emissions Monitoring and Management MassDOT - Highway Division





# ATMS13 - Standard Railroad Crossing Boston Transportation Department





#### ATMS13 - Standard Railroad Crossing MassDOT - Highway Division





# ATMS15 - Railroad Operations Coordination MassDOT - Highway Division and Local Cities/Towns







# ATMS16 - Parking Facility Management Boston Transportation Department



# ATMS16 - Parking Facility Management MassPort Logan Parking Management System



# ATMS16 - Parking Facility Management MassPort Logan Express Parking Facilities



# ATMS16 - Parking Facility Management MBTA Parking Management System







# ATMS16 - Parking Facility Management Anderson RTC Parking Management System



### ATMS16 - Parking Facility Management Local Cities/Towns



# ATMS16 - Parking Facility Management MassDOT - Highway Division Park-and-Ride



#### ATMS20 - Drawbridge Management MassDOT - Highway Division



#### ATMS21 - Road Closure Management MassDOT - Highway Division



# **CVO06 - Weigh-In-Motion MassDOT - Highway Division**





# **EM01 - Emergency Response Coordination Boston Emergency Operations Center**



### EM01 - Emergency Response Coordination MEMA



### EM02 - Emergency Routing MSP



### EM03 - Mayday Support MSP Wireless Call Center





Depending if PSAP will accept data messages from their clients.

#### EM04 - Roadway Service Patrols MassDOT - Highway Division





### EM05 - Tra