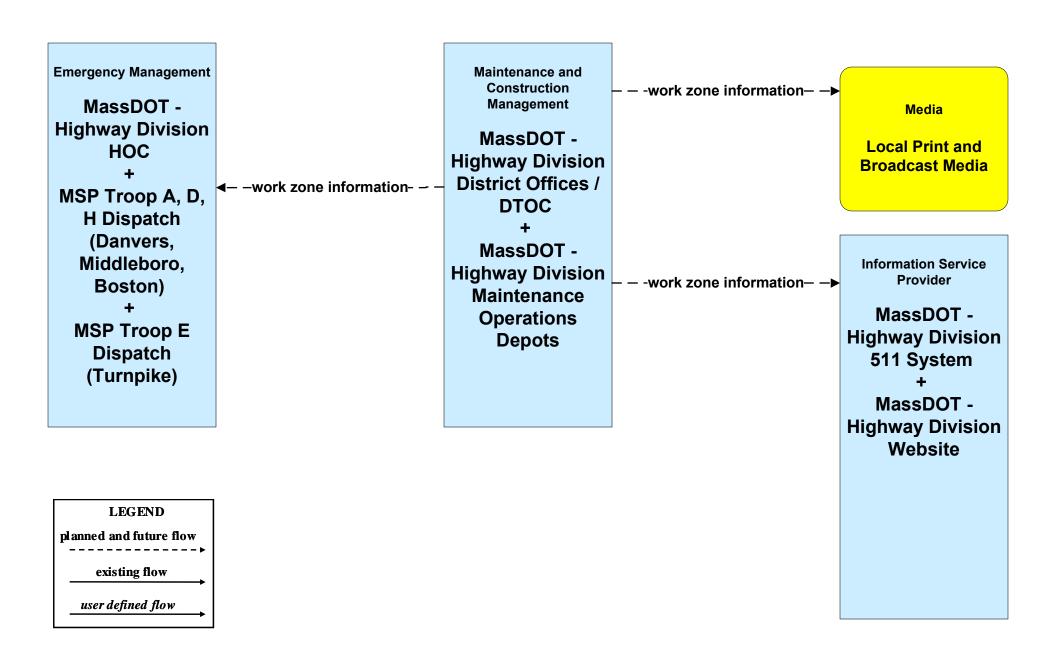

ther Information Processing and Distribution MassDOT - Highway Division (1 of 2)



#### MC04 - Weather Information Processing and Distribution MassDOT - Highway Division (2 of 2)





# MC05 - Roadway Automated Treatment MassDOT - Highway Division





#### MC06 - Winter Maintenance Local Cities/Towns (1 of 2)



## MC06 - Winter Maintenance MassDOT - Highway Division (1 of 2)



#### MC06 - Winter Maintenance MassDOT - Highway Division (2 of 2)





#### MC07 - Roadway Maintenance and Construction MassDOT - Highway Division





## MC08 - Workzone Management Local Cities/Towns (1 of 2)



# MC08 - Workzone Management Local Cities/Towns (2 of 2)





#### MC08 - Workzone Management MassDOT - Highway Division (1 of 2)



#### MC08 - Workzone Management MassDOT - Highway Division (2 of 2)



#### MC09 - Workzone Safety Monitoring Local Cities/Towns and MassDOT - Highway Division



# MC10 - Maintenance and Construction Activity Coordination Local Cities/Towns (1 of 2)



# MC10 - Maintenance and Construction Activity Coordination MassDOT - Highway Division



#### MC12 - Infrastructure Monitoring MassDOT - Highway Division