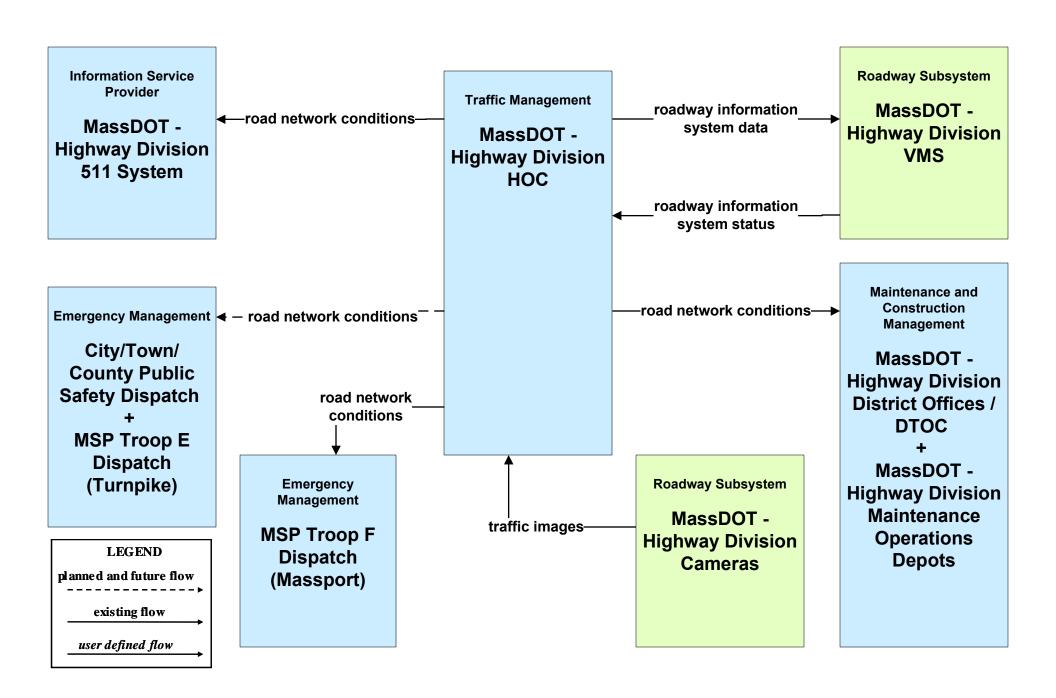

# ATMS07 - Regional Traffic Control MassDOT - Highway Division (1 of 2)

# ATMS07 - Regional Traffic Control MassDOT - Highway Division (2 of 2)