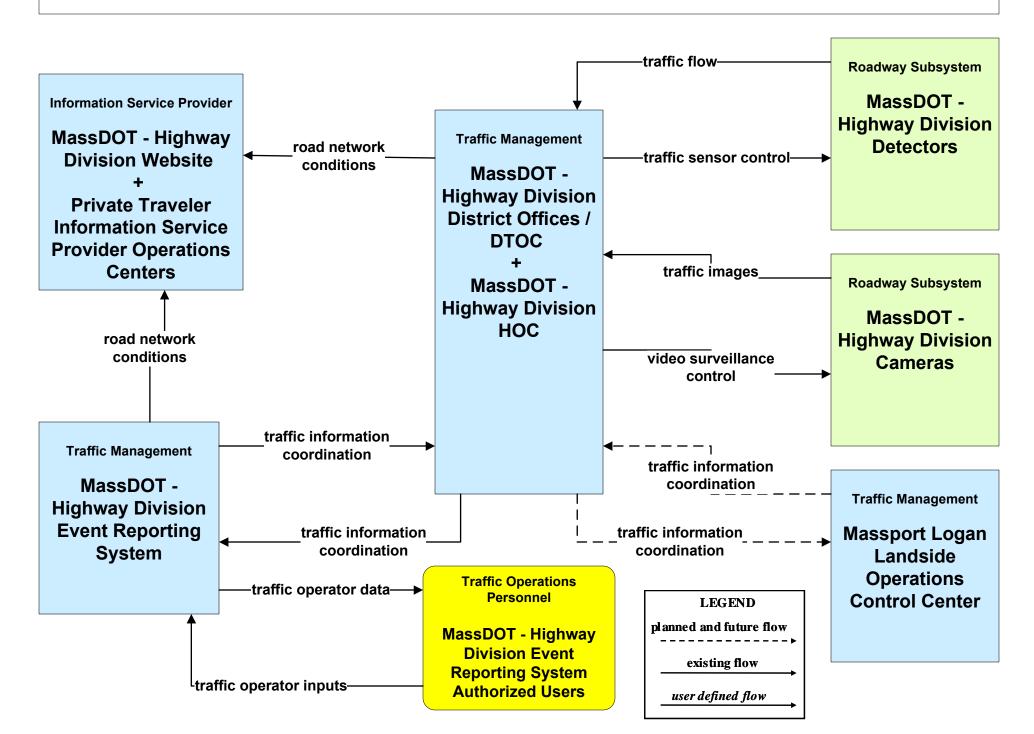

# ATMS06 - Traffic Information Dissemination MassDOT - Highway Division (1 of 2)

### ATMS06 - Traffic Information Dissemination MassDOT - Highway Division (2 of 2)