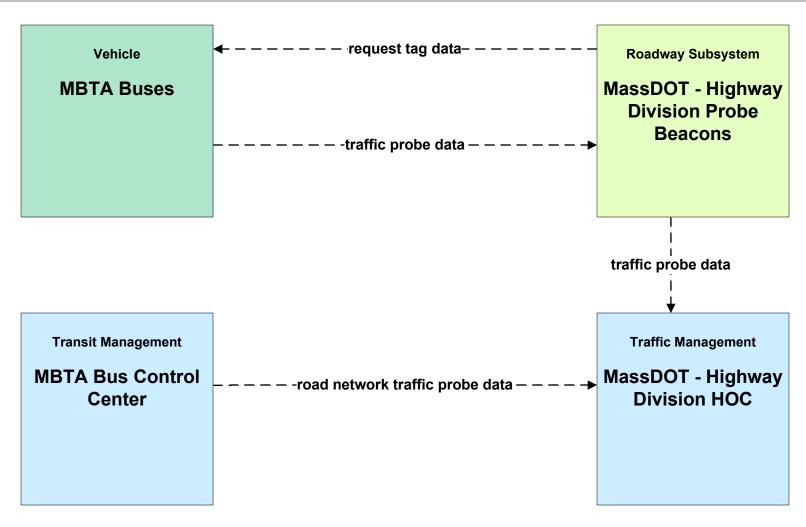

emand Response Transit Operations Local Human Service Transit



# APTS05 - Transit Security MBTA Subway



## APTS07 - Multimodal Coordination RTA



#### APTS07 - Multimodal Coordination Private Taxi/Shuttle Dispatch





### APTS08 - Transit Traveler Information MBTA



### ATIS02 - Interactive Traveler Information MassDOT - Highway Division





### ATIS02 - Interactive Traveler Information Private Traveler Information Service Providers



## ATIS02 - Interactive Traveler Information Local Cities/Towns



### ATIS08 - Dynamic Ridesharing MassDOT Travel Options Program





#### ATMS01 - Network Surveillance MassDOT - Highway Division



## ATMS01 - Network Surveillance MSP



#### ATMS01 - Network Surveillance Massport





# **ATMS02 - Probe Surveillance MassDOT - Highway Division**





# **ATMS03 - Surface Street Control Boston Transportation Department**





# ATMS04 - Freeway Control MassDOT - Highway Division





# ATMS05 - HOV Lane Management MassDOT - Highway Division





# ATMS06 - Traffic Information Dissemination Boston Transportation Department



# ATMS06 - Traffic Information Dissemination MassDOT - Highway Division (1 of 2)



### ATMS06 - Traffic Information Dissemination MassDOT - Highway Division (2 of 2)



# **ATMS07 - Regional Traffic Control Boston Transportation Department**





# ATMS07 - Regional Traffic Control MassDOT - Highway Division (1 of 2)



# ATMS07 - Regional Traffic Control MassDOT - Highway Division (2 of 2)



#### ATMS07 - Regional Traffic Control Massport





### ATMS07 - Regional Traffic Control Local Cities/Towns



LEGEND