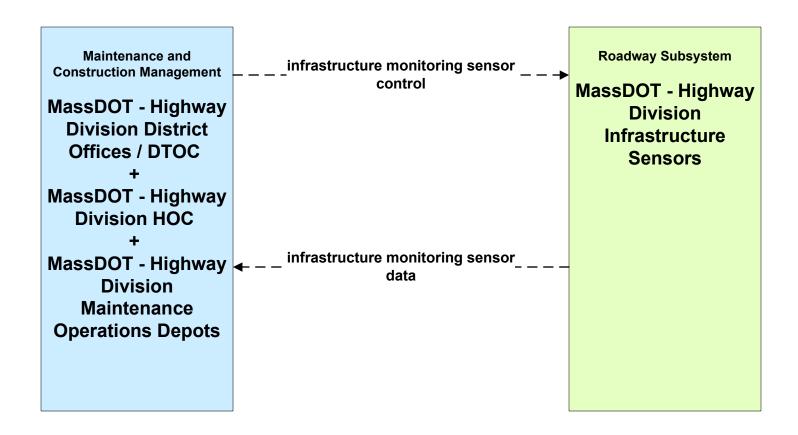

nce MassDOT - Highway Division (1 of 2)



#### MC06 - Winter Maintenance MassDOT - Highway Division (2 of 2)





#### MC07 - Roadway Maintenance and Construction MassDOT - Highway Division





## MC08 - Workzone Management Local Cities/Towns (1 of 2)



# MC08 - Workzone Management Local Cities/Towns (2 of 2)





#### MC08 - Workzone Management MassDOT - Highway Division (1 of 2)



#### MC08 - Workzone Management MassDOT - Highway Division (2 of 2)



#### MC09 - Workzone Safety Monitoring Local Cities/Towns and MassDOT - Highway Division



# MC10 - Maintenance and Construction Activity Coordination Local Cities/Towns (1 of 2)



# MC10 - Maintenance and Construction Activity Coordination MassDOT - Highway Division



#### MC12 - Infrastructure Monitoring MassDOT - Highway Division