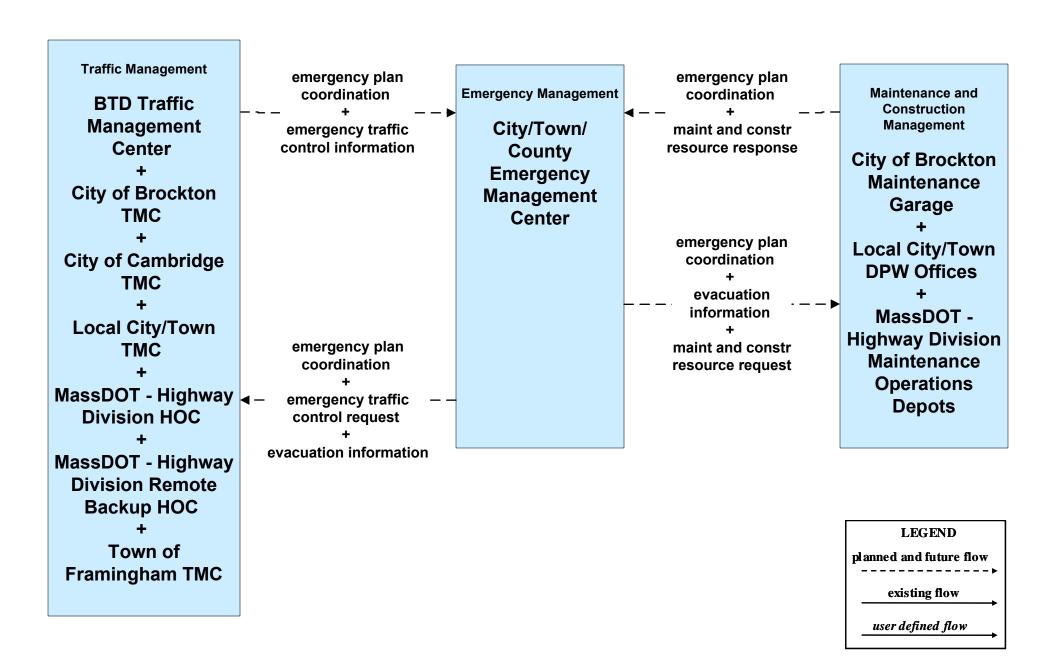

## EM09 - Evacuation and Reentry Management City/Town/County Emergency Management Center (1 of 2)