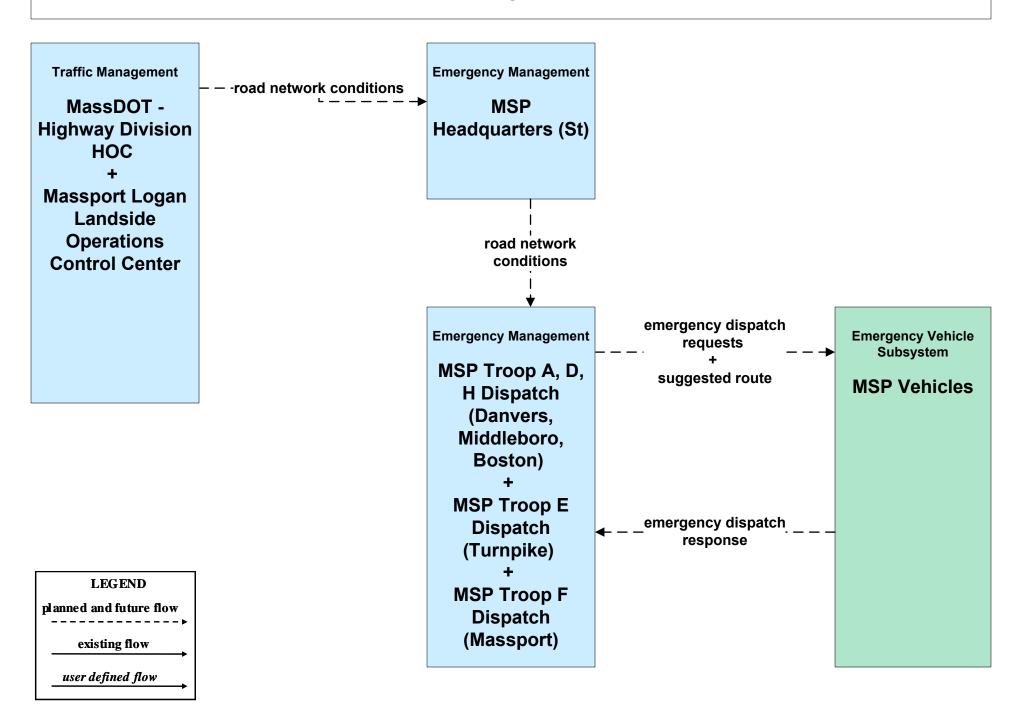

ent MassPort Logan Parking Management System



# ATMS16 - Parking Facility Management MassPort Logan Express Parking Facilities



# ATMS16 - Parking Facility Management MBTA Parking Management System







# ATMS16 - Parking Facility Management Anderson RTC Parking Management System



### ATMS16 - Parking Facility Management Local Cities/Towns



# ATMS16 - Parking Facility Management MassDOT - Highway Division Park-and-Ride



#### ATMS20 - Drawbridge Management MassDOT - Highway Division



#### ATMS21 - Road Closure Management MassDOT - Highway Division



# **CVO06 - Weigh-In-Motion MassDOT - Highway Division**





# **EM01 - Emergency Response Coordination Boston Emergency Operations Center**



### EM01 - Emergency Response Coordination MEMA



### EM02 - Emergency Routing MSP



### EM03 - Mayday Support MSP Wireless Call Center





Depending if PSAP will accept data messages from their clients.

#### EM04 - Roadway Service Patrols MassDOT - Highway Division





### EM05 - Transportation Infrastructure Protection MassDOT - Highway Division





# EM08 - Disaster Response City/Town/County Emergency Management Center (1 of 2)



## EM09 - Evacuation and Reentry Management City/Town/County Emergency Management Center (1 of 2)



### MC01 - Maintenance and Construction Vehicle Tracking Local Cities/Towns and MassDOT - Highway Division



#### MC02 - Maintenance and Construction Vehicle Maintenance MassDOT - Highway Division





#### MC03 - Road Weather Data Collection MassDOT - Highway Division





# MC04 - Weather Information Processing and Distribution Private