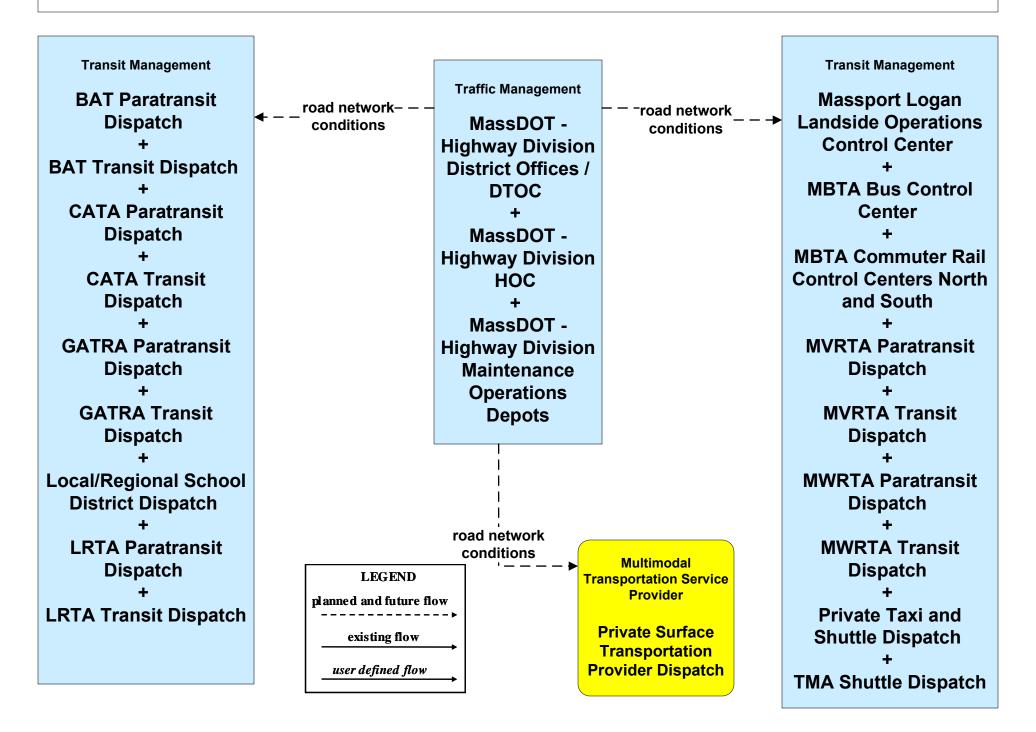

### ATMS06 - Traffic Information Dissemination MassDOT - Highway Division (2 of 2)