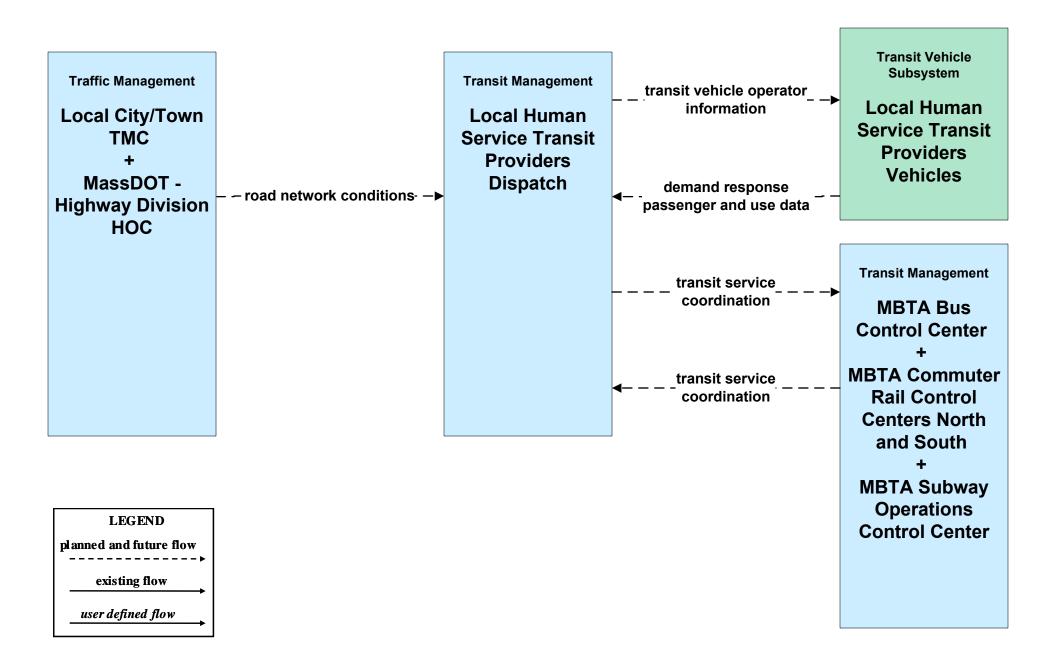

s MBTA Bus



## APTS02 - Transit Fixed-Route Operations MBTA Commuter Rail





# APTS02 - Transit Fixed-Route Operations MBTA Subway





## APTS02 - Transit Fixed-Route Operations BAT



## APTS02 - Transit Fixed-Route Operations CATA



## APTS02 - Transit Fixed-Route Operations GATRA



## APTS02 - Transit Fixed-Route Operations LRTA



## APTS02 - Transit Fixed-Route Operations MVRTA



### APTS02 - Transit Fixed-Route Operations MWRTA



### APTS02 - Transit Fixed-Route Operations TMA Shuttles



# APTS02 - Transit Fixed-Route Operations Local City/Town Shuttles



# APTS02 - Transit Fixed-Route Operations Massport



# **APTS02 - Transit Fixed-Route Operations Private Surface Transportation Provider**





## APTS03 - Demand Response Transit Operations Local Human Service Transit



# APTS05 - Transit Security MBTA Subway



## APTS07 - Multimodal Coordination RTA



#### APTS07 - Multimodal Coordination Private Taxi/Shuttle Dispatch





### APTS08 - Transit Traveler Information MBTA



### ATIS02 - Interactive Traveler Information MassDOT - Highway Division





### ATIS02 - Interactive Traveler Information Private Traveler Information Service Providers



## ATIS02 - Interactive Traveler Information Local Cities/Towns



### ATIS08 - Dynamic Ridesharing MassDOT Travel Options Program





#### ATMS01 - Network Surveillance MassDOT - Highway Division



## ATMS01 - Network Surveillance MSP



#### ATMS01 - Network Surveillance Massport





# **ATMS02 - Probe Surveillance MassDOT - Highway Division**





# **ATMS03 - Surface Street Control Boston Transportation D