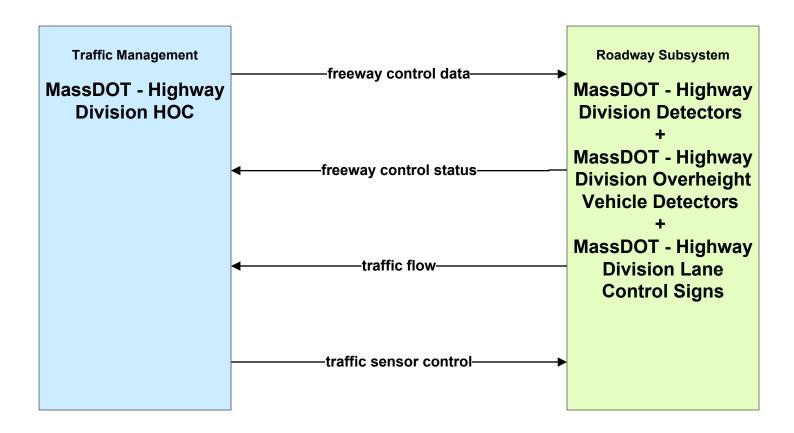

dination RTA



#### APTS07 - Multimodal Coordination Private Taxi/Shuttle Dispatch





### APTS08 - Transit Traveler Information MBTA



### ATIS02 - Interactive Traveler Information MassDOT - Highway Division





### ATIS02 - Interactive Traveler Information Private Traveler Information Service Providers



## ATIS02 - Interactive Traveler Information Local Cities/Towns



### ATIS08 - Dynamic Ridesharing MassDOT Travel Options Program





#### ATMS01 - Network Surveillance MassDOT - Highway Division



## ATMS01 - Network Surveillance MSP



#### ATMS01 - Network Surveillance Massport





# **ATMS02 - Probe Surveillance MassDOT - Highway Division**





# **ATMS03 - Surface Street Control Boston Transportation Department**





# ATMS04 - Freeway Control MassDOT - Highway Division





# ATMS05 - HOV Lane Management MassDOT - Highway Division





# ATMS06 - Traffic Information Dissemination Boston Transportation Department



# ATMS06 - Traffic Information Dissemination MassDOT - Highway Division (1 of 2)



### ATMS06 - Traffic Information Dissemination MassDOT - Highway Division (2 of 2)



# **ATMS07 - Regional Traffic Control Boston Transportation Department**





# ATMS07 - Regional Traffic Control MassDOT - Highway Division (1 of 2)



# ATMS07 - Regional Traffic Control MassDOT - Highway Division (2 of 2)



#### ATMS07 - Regional Traffic Control Massport





### ATMS07 - Regional Traffic Control Local Cities/Towns



LEGEND

planned and future flow

existing flow

user defined flow

# ATMS07 - Regional Traffic Control Private Traveler Information Service P