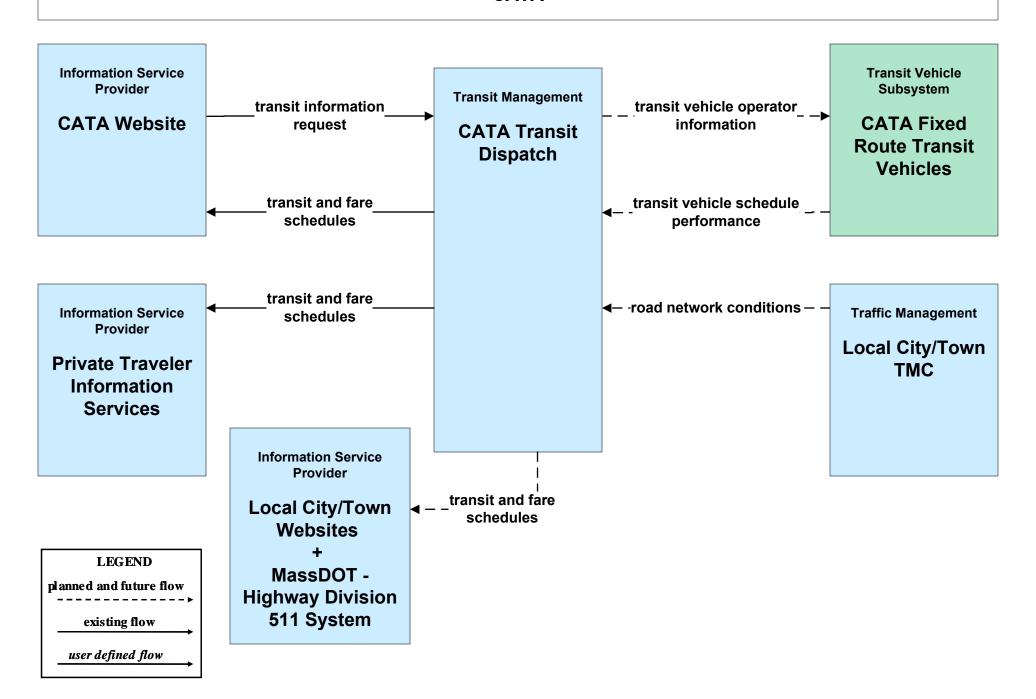

### AD1 - ITS Data Mart MassDOT - Highway Division



#### AD3 - ITS Virtual Data Warehouse MassDOT - Office of Transportation Planning



### APTS02 - Transit Fixed-Route Operations MBTA Bus



## APTS02 - Transit Fixed-Route Operations MBTA Commuter Rail





# APTS02 - Transit Fixed-Route Operations MBTA Subway





## APTS02 - Transit Fixed-Route Operations BAT



## APTS02 - Transit Fixed-Route Operations CATA



## APTS02 - Transit Fixed-Route Operations GATRA



## APTS02 - Transit Fixed-Route Operations LRTA



## APTS02 - Transit Fixed-Route Operations MVRTA



### APTS02 - Transit Fixed-Route Operations MWRTA



### APTS02 - Transit Fixed-Route Operations TMA Shuttles



# APTS02 - Transit Fixed-Route Operations Local City/Town Shuttles



# APTS02 - Transit Fixed-Route Operations Massport



# **APTS02 - Transit Fixed-Route Operations Private Surface Transportation Provider**





## APTS03 - Demand Response Transit Operations Local Human Service Transit



# APTS05 - Transit Security MBTA Subway



## APTS07 - Multimodal Coordination RTA



#### APTS07 - Multimodal Coordination Private Taxi/Shuttle Dispatch





### APTS08 - Transit Traveler Information MBTA



### ATIS02 - Interactive Tra