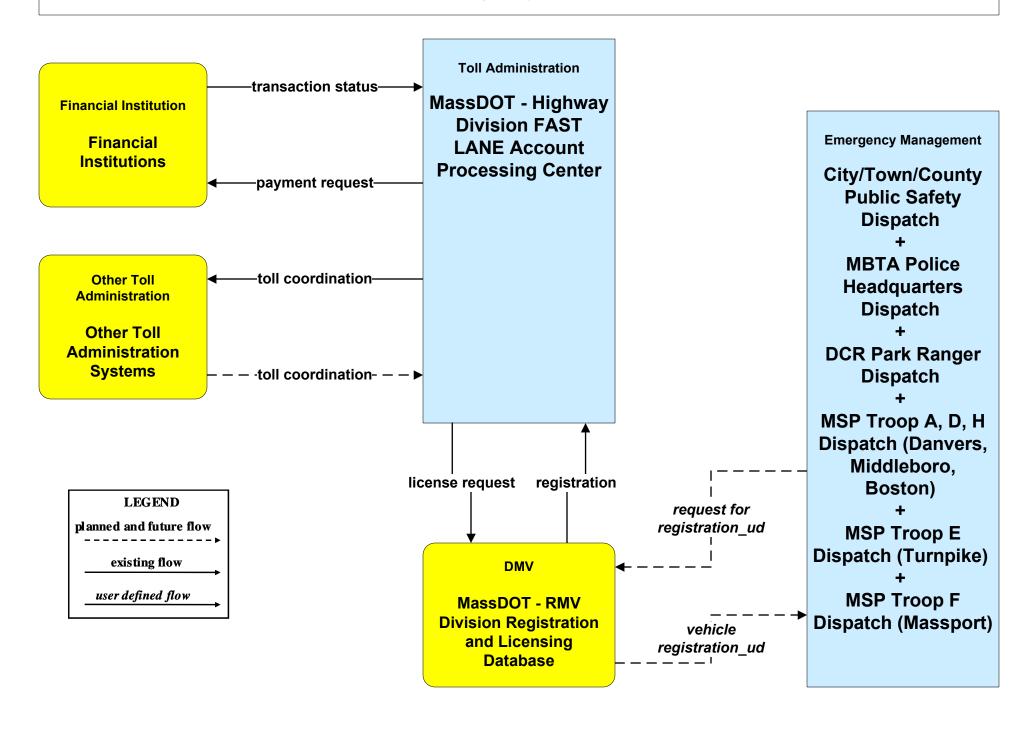

### ATMS10 - Electronic Toll Collection MassDOT - Highway Division (1 of 3)

#### ATMS10 - Electronic Toll Collection MassDOT - Highway Division (2 of 3)

### ATMS10 - Electronic Toll Collection MassDOT - Highway Division (3 of 3)