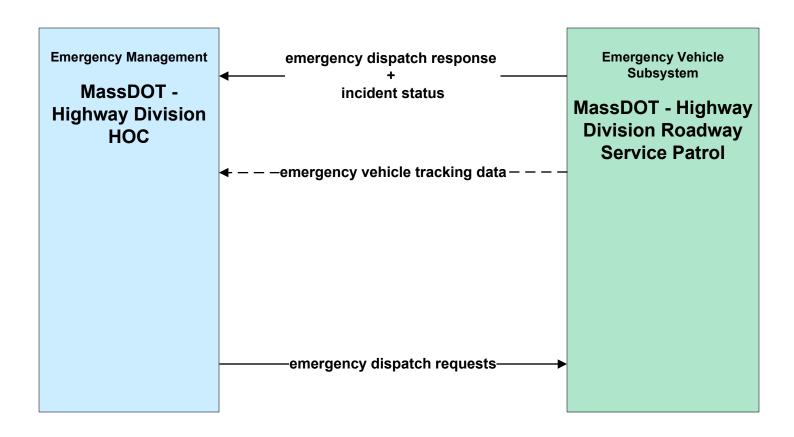

agement System







# ATMS16 - Parking Facility Management Anderson RTC Parking Management System



### ATMS16 - Parking Facility Management Local Cities/Towns



# ATMS16 - Parking Facility Management MassDOT - Highway Division Park-and-Ride



#### ATMS20 - Drawbridge Management MassDOT - Highway Division



#### ATMS21 - Road Closure Management MassDOT - Highway Division



# **CVO06 - Weigh-In-Motion MassDOT - Highway Division**





# **EM01 - Emergency Response Coordination Boston Emergency Operations Center**



### EM01 - Emergency Response Coordination MEMA



### EM02 - Emergency Routing MSP



### EM03 - Mayday Support MSP Wireless Call Center





Depending if PSAP will accept data messages from their clients.

#### EM04 - Roadway Service Patrols MassDOT - Highway Division





### EM05 - Transportation Infrastructure Protection MassDOT - Highway Division





# EM08 - Disaster Response City/Town/County Emergency Management Center (1 of 2)



## EM09 - Evacuation and Reentry Management City/Town/County Emergency Management Center (1 of 2)



### MC01 - Maintenance and Construction Vehicle Tracking Local Cities/Towns and MassDOT - Highway Division



#### MC02 - Maintenance and Construction Vehicle Maintenance MassDOT - Highway Division





#### MC03 - Road Weather Data Collection MassDOT - Highway Division





# MC04 - Weather Information Processing and Distribution Private and National Weather Services (1 of 2)





# MC04 - Weather Information Processing and Distribution Private and National Weather Services (2 of 2)





### MC04 - Weather Information Pr