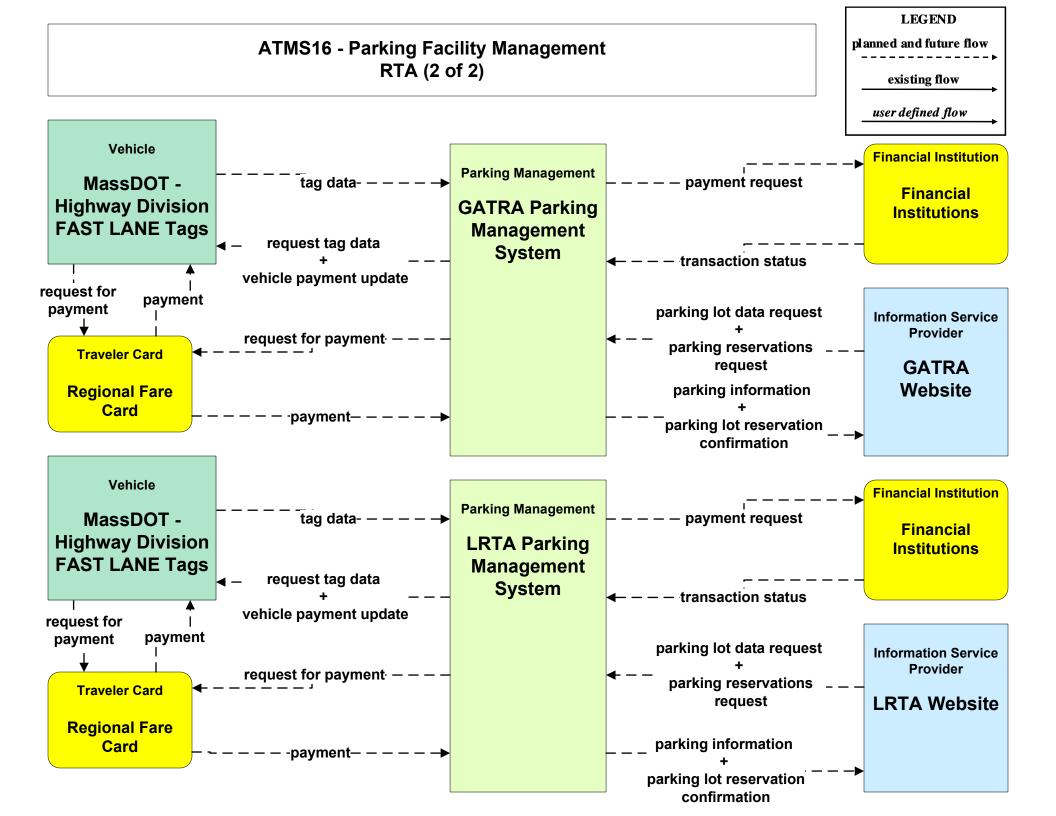

MS10 - Electronic Toll Collection MassDOT - Highway Division (2 of 3)



### ATMS10 - Electronic Toll Collection MassDOT - Highway Division (3 of 3)



### ATMS11 - Emissions Monitoring and Management MassDOT - Highway Division





# ATMS13 - Standard Railroad Crossing Boston Transportation Department





#### ATMS13 - Standard Railroad Crossing MassDOT - Highway Division





# ATMS15 - Railroad Operations Coordination MassDOT - Highway Division and Local Cities/Towns







# ATMS16 - Parking Facility Management Boston Transportation Department



# ATMS16 - Parking Facility Management MassPort Logan Parking Management System



# ATMS16 - Parking Facility Management MassPort Logan Express Parking Facilities



# ATMS16 - Parking Facility Management MBTA Parking Management System







# ATMS16 - Parking Facility Management Anderson RTC Parking Management System



### ATMS16 - Parking Facility Management Local Cities/Towns



# ATMS16 - Parking Facility Management MassDOT - Highway Division Park-and-Ride



#### ATMS20 - Drawbridge Management MassDOT - Highway Division



#### ATMS21 - Road Closure Management MassDOT - Highway Division



# **CVO06 - Weigh-In-Motion MassDOT - Highway Division**





# **EM01 - Emergency Response Coordination Boston Emergency Operations Center**



### EM01 - Emergency Response Coordination MEMA



### EM02 - Emergency Routing MSP



### EM03 - Mayday Support MSP Wireless Call Center





Depending if PSAP will accept data messages from their clients.

#### EM04 - Roadway Service Patrols MassDOT - Highway Division





### EM05 - Trans