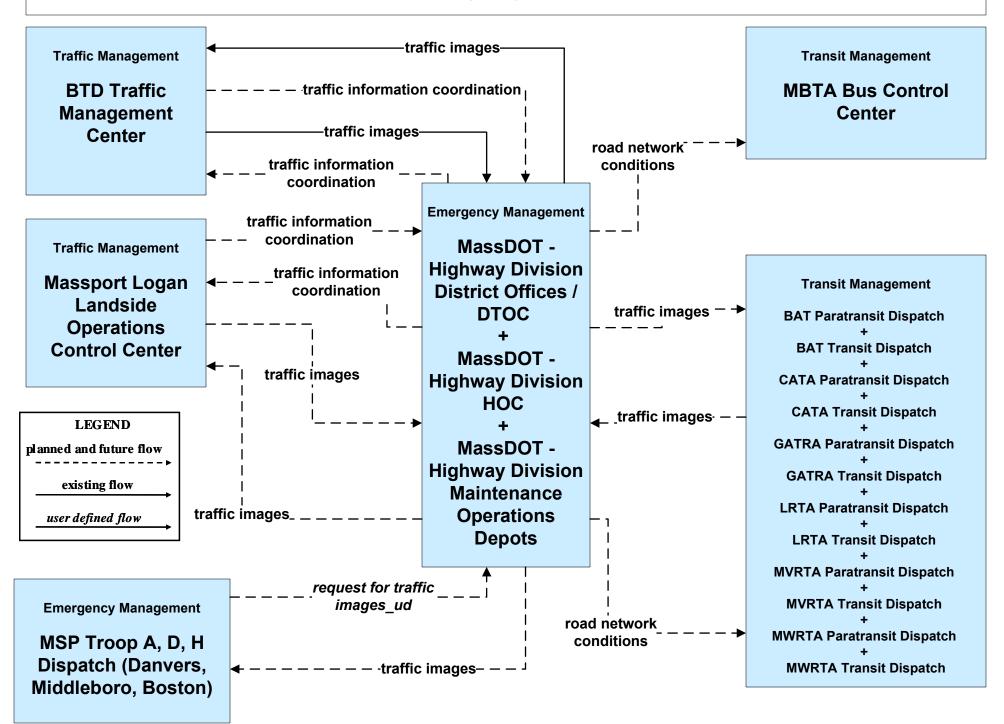

# ATMS06 - Traffic Information Dissemination MassDOT - Highway Division (1 of 2)

### ATMS06 - Traffic Information Dissemination MassDOT - Highway Division (2 of 2)