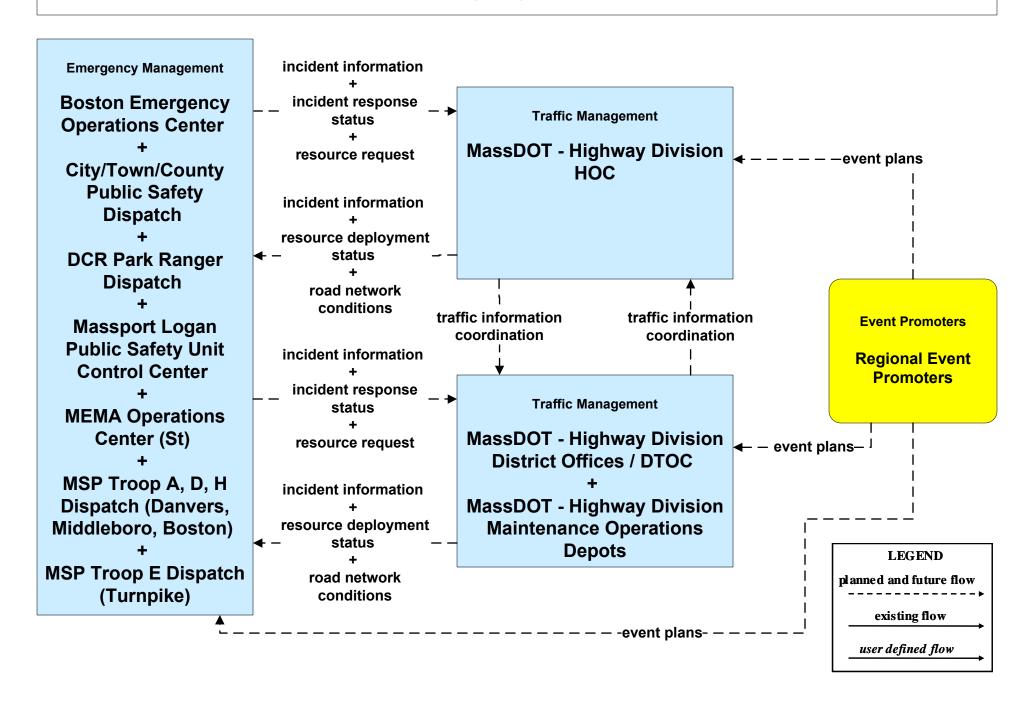

# ATMS08 - Incident Management MassDOT - Highway Division and Local Cities/Towns/Counties (EM/EV)