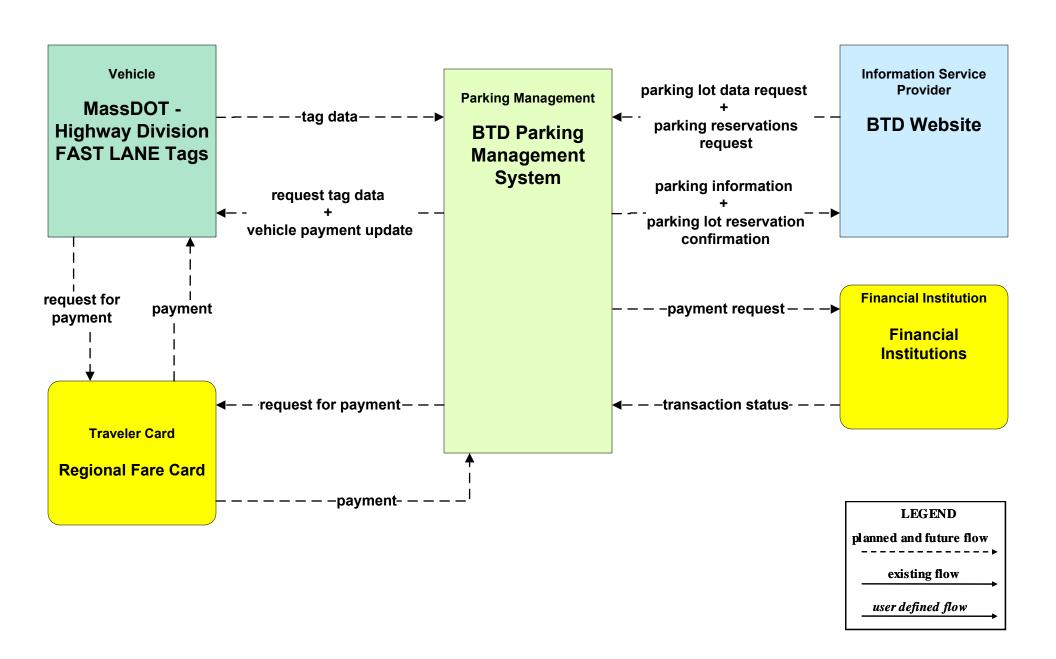

ent MassDOT - Highway Division and Local Cities/Towns/Counties (EM/EV)





### ATMS08 - Incident Management MassDOT - Highway Division (MCM to Other MCM)



### ATMS10 - Electronic Toll Collection MassDOT - Highway Division (1 of 3)



#### ATMS10 - Electronic Toll Collection MassDOT - Highway Division (2 of 3)



### ATMS10 - Electronic Toll Collection MassDOT - Highway Division (3 of 3)



### ATMS11 - Emissions Monitoring and Management MassDOT - Highway Division





# ATMS13 - Standard Railroad Crossing Boston Transportation Department





#### ATMS13 - Standard Railroad Crossing MassDOT - Highway Division





# ATMS15 - Railroad Operations Coordination MassDOT - Highway Division and Local Cities/Towns







# ATMS16 - Parking Facility Management Boston Transportation Department



# ATMS16 - Parking Facility Management MassPort Logan Parking Management System



# ATMS16 - Parking Facility Management MassPort Logan Express Parking Facilities



# ATMS16 - Parking Facility Management MBTA Parking Management System







# ATMS16 - Parking Facility Management Anderson RTC Parking Management System



### ATMS16 - Parking Facility Management Local Cities/Towns



# ATMS16 - Parking Facility Management MassDOT - Highway Division Park-and-Ride



#### ATMS20 - Drawbridge Management MassDOT - Highway Division



#### ATMS21 - Road Closure Management MassDOT - Highway Division



# **CVO06 - Weigh-In-Motion MassDOT - Highway Division**





# **EM01 - Emergency Response Coordination Boston Emergency Operations Center**



### EM01 - Emergency Response Coordination MEMA