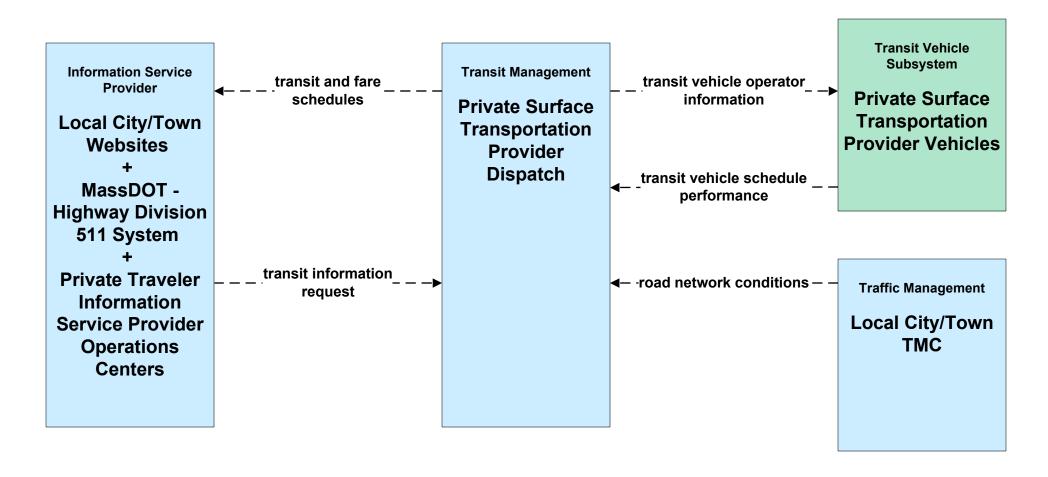

# **APTS02 - Transit Fixed-Route Operations Private Surface Transportation Provider**