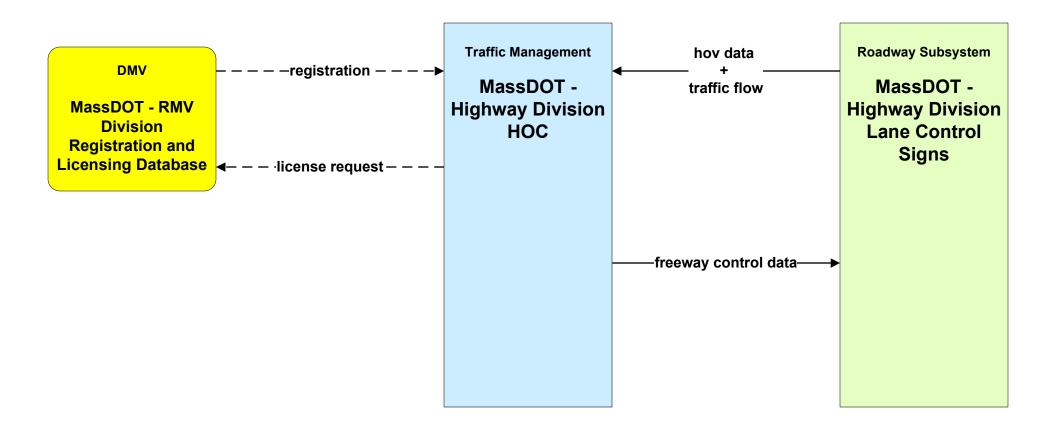

axi/Shuttle Dispatch





### APTS08 - Transit Traveler Information MBTA



### ATIS02 - Interactive Traveler Information MassDOT - Highway Division





### ATIS02 - Interactive Traveler Information Private Traveler Information Service Providers



## ATIS02 - Interactive Traveler Information Local Cities/Towns



### ATIS08 - Dynamic Ridesharing MassDOT Travel Options Program





#### ATMS01 - Network Surveillance MassDOT - Highway Division



## ATMS01 - Network Surveillance MSP



#### ATMS01 - Network Surveillance Massport





# **ATMS02 - Probe Surveillance MassDOT - Highway Division**





# **ATMS03 - Surface Street Control Boston Transportation Department**





# ATMS04 - Freeway Control MassDOT - Highway Division





# ATMS05 - HOV Lane Management MassDOT - Highway Division





# ATMS06 - Traffic Information Dissemination Boston Transportation Department



# ATMS06 - Traffic Information Dissemination MassDOT - Highway Division (1 of 2)



### ATMS06 - Traffic Information Dissemination MassDOT - Highway Division (2 of 2)



# **ATMS07 - Regional Traffic Control Boston Transportation Department**





# ATMS07 - Regional Traffic Control MassDOT - Highway Division (1 of 2)



# ATMS07 - Regional Traffic Control MassDOT - Highway Division (2 of 2)



#### ATMS07 - Regional Traffic Control Massport





### ATMS07 - Regional Traffic Control Local Cities/Towns



LEGEND

planned and future flow

existing flow

user defined flow

# ATMS07 - Regional Traffic Control Private Traveler Information Service Providers Operations Centers





# ATMS08 - Incident Management