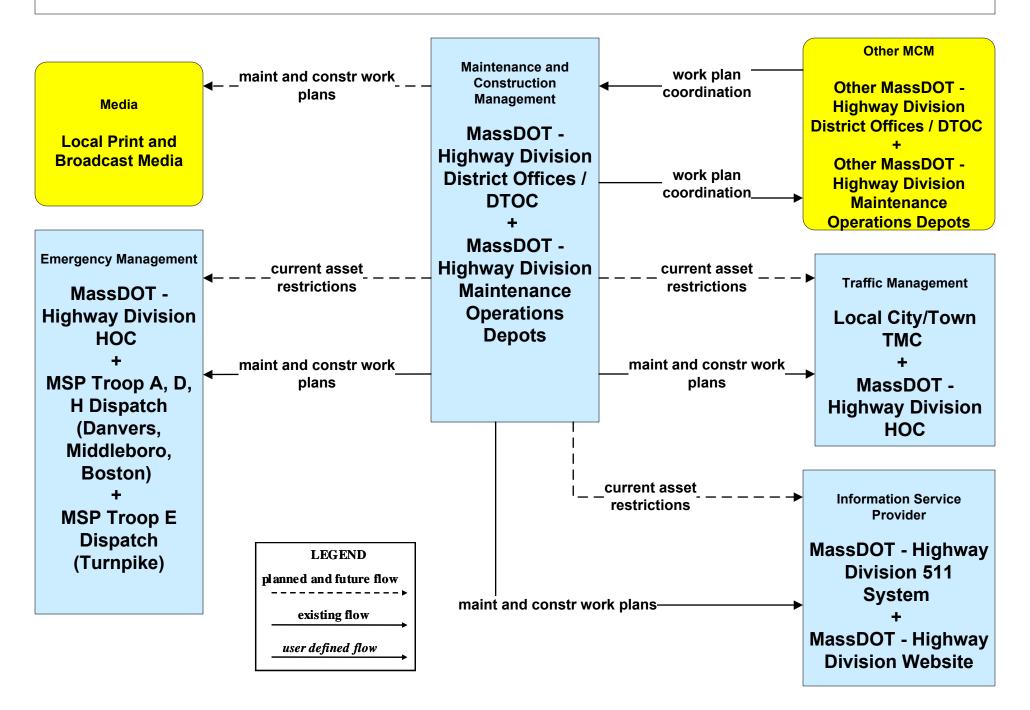

# MC10 - Maintenance and Construction Activity Coordination MassDOT - Highway Division