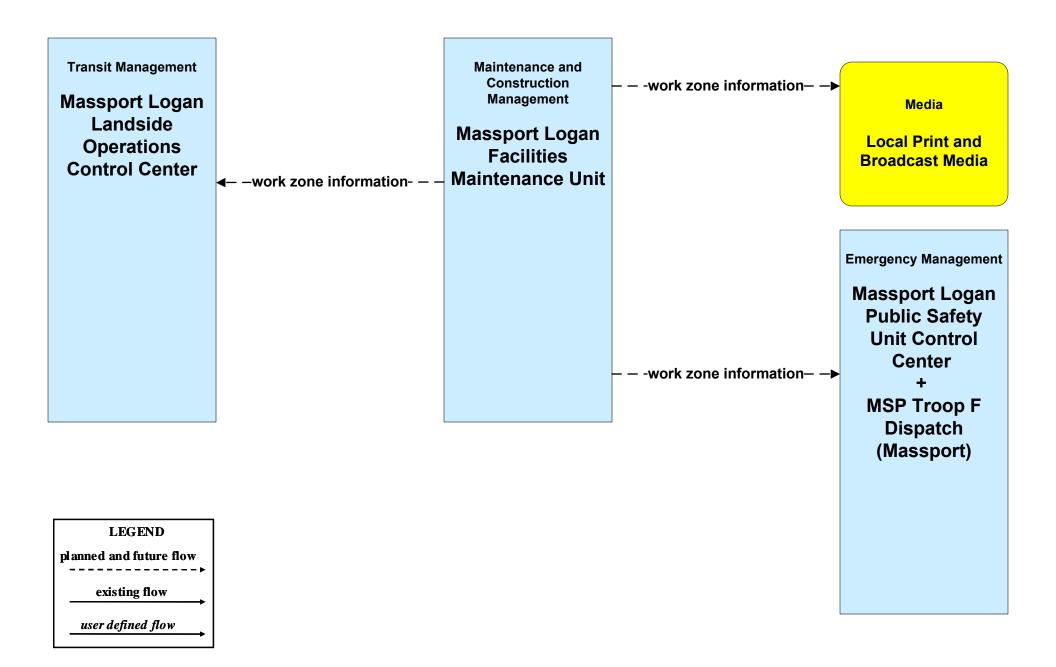

of 2)



#### MC06 - Winter Maintenance MassDOT - Highway Division (2 of 2)





## MC06 - Winter Maintenance Massport (1 of 2)



user defined flow

## MC06 - Winter Maintenance Massport (2 of 2)





#### MC07 - Roadway Maintenance and Construction Local Cities/Towns





#### MC07 - Roadway Maintenance and Construction MassDOT - Highway Division





## MC07 - Roadway Maintenance and Construction Massport





## MC08 - Workzone Management Local Cities/Towns (1 of 2)



## MC08 - Workzone Management Local Cities/Towns (2 of 2)





## MC08 - Workzone Management MassDOT - Highway Division (1 of 2)



## MC08 - Workzone Management MassDOT - Highway Division (2 of 2)



#### MC08 - Workzone Management Massport (1 of 2)



user defined flow

## MC08 - Workzone Management Massport (2 of 2)



## MC09 - Workzone Safety Monitoring Local Cities/Towns and MassDOT - Highway Division



## MC09 - Workzone Safety Monitoring Massport





## MC10 - Maintenance and Construction Activity Coordination Local Cities/Towns (1 of 2)



user defined flow

## MC10 - Maintenance and Construction Activity Coordination Local Cities/Towns (2 of 2)







#### MC10 - Maintenance and Construction Activity Coordination Massport



#### MC12 - Infrastructure Monitoring MassDOT - Highway Division





#### MC12 - Infrastructure Monitoring Local Cities/Towns