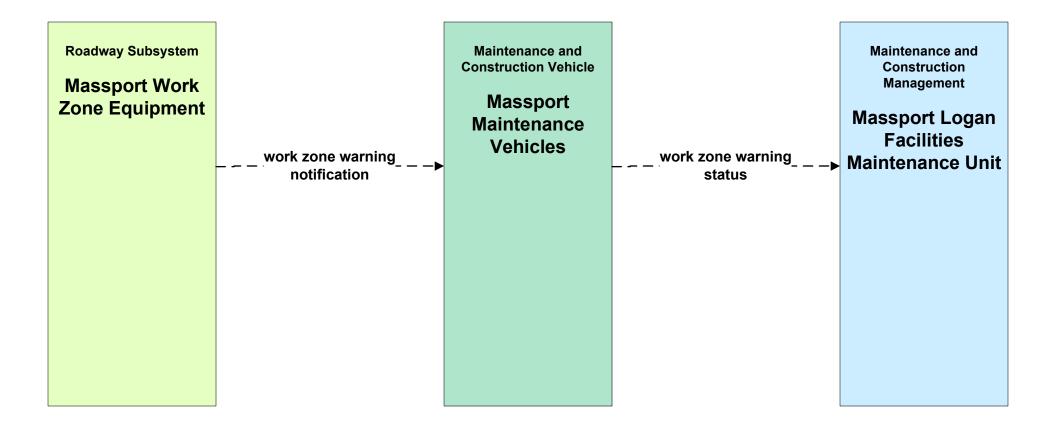

#### MC08 - Workzone Management Massport (1 of 2)

user defined flow

## MC08 - Workzone Management Massport (2 of 2)