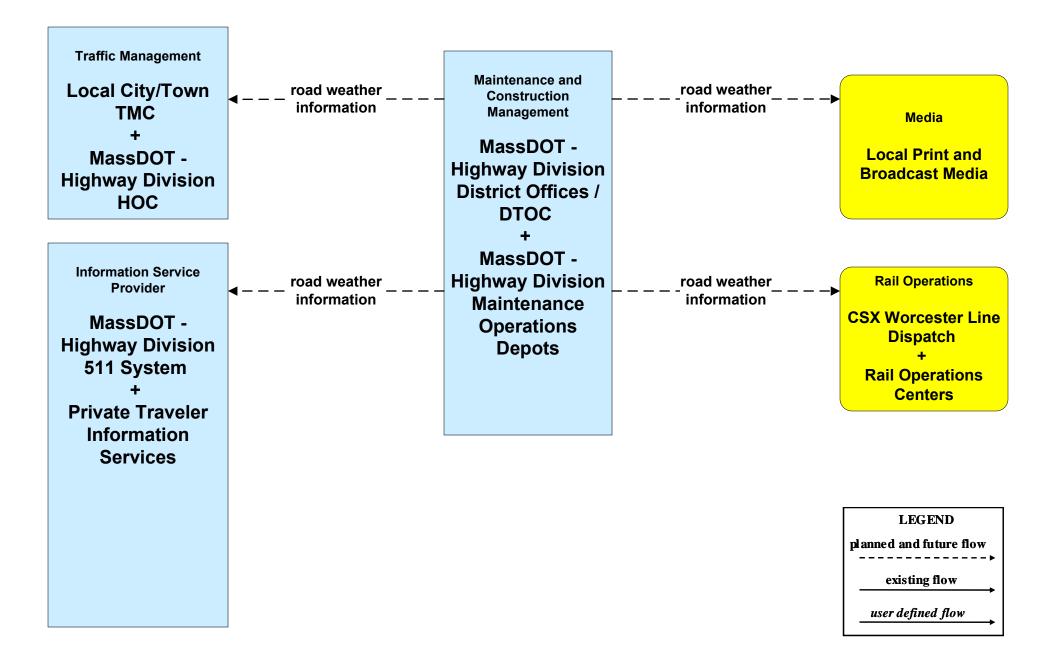

## MC04 - Weather Information Processing and Distribution MassDOT - Highway Division (1 of 2)

## MC04 - Weather Information Processing and Distribution MassDOT - Highway Division (2 of 2)