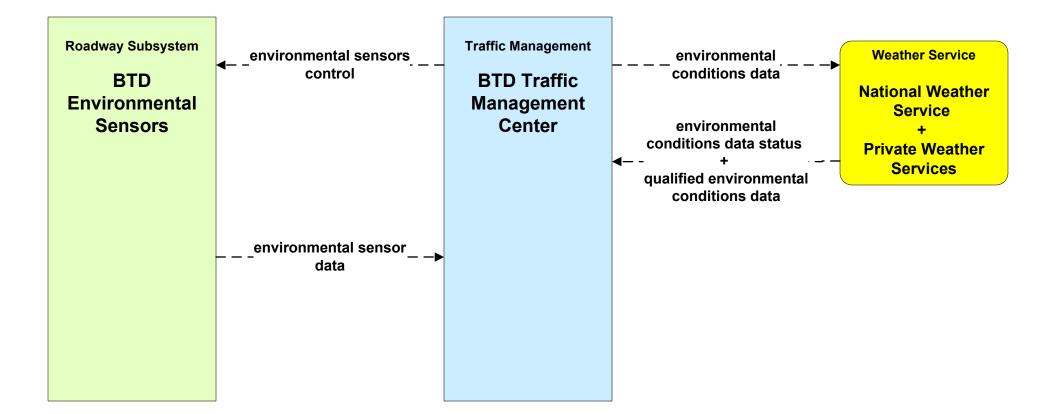

## Metropolitan Boston Regional ITS Architecture

## **Customized Market Package Diagrams**

# Maintenance and Construction (MC)

#### MC01 - Maintenance and Construction Vehicle Tracking Local Cities/Towns and MassDOT - Highway Division



#### MC02 - Maintenance and Construction Vehicle Maintenance Local Cities/Towns



LEGEND planned and future flow existing flow user defined flow

#### MC02 - Maintenance and Construction Vehicle Maintenance City of Brockton





#### MC02 - Maintenance and Construction Vehicle Maintenance MassDOT - Highway Division





#### MC02 - Maintenance and Construction Vehicle Maintenance Massport



LEGEND planned and future flow existing flow user defined flow

#### MC03 - Road Weather Data Collection Boston Transportation Department





#### MC03 - Road Weather Data Collection Local Cities/Towns





#### MC03 - Road Weather Data Collection MassDOT - Highway Division







#### MC03 - Road Weather Data Collection MEMA





#### MC04 - Weather Information Processing and Distribution Private and National Weather Services (1 of 2)



existing flow

user defined flow

## MC04 - Weather Information Processing and Distribution Private and National Weather Services (2 of 2)



planned and future flow

existing flow

user defined flow

## MC04 - Weather Information Processing and Distribution Local Cities/Towns



## MC04 - Weather Information Processing and Distribution MassDOT - Highway Division (1 of 2)



## MC04 - Weather Information Processing and Distribution MassDOT - Highway Division (2 of 2)





## MC04 - Weather