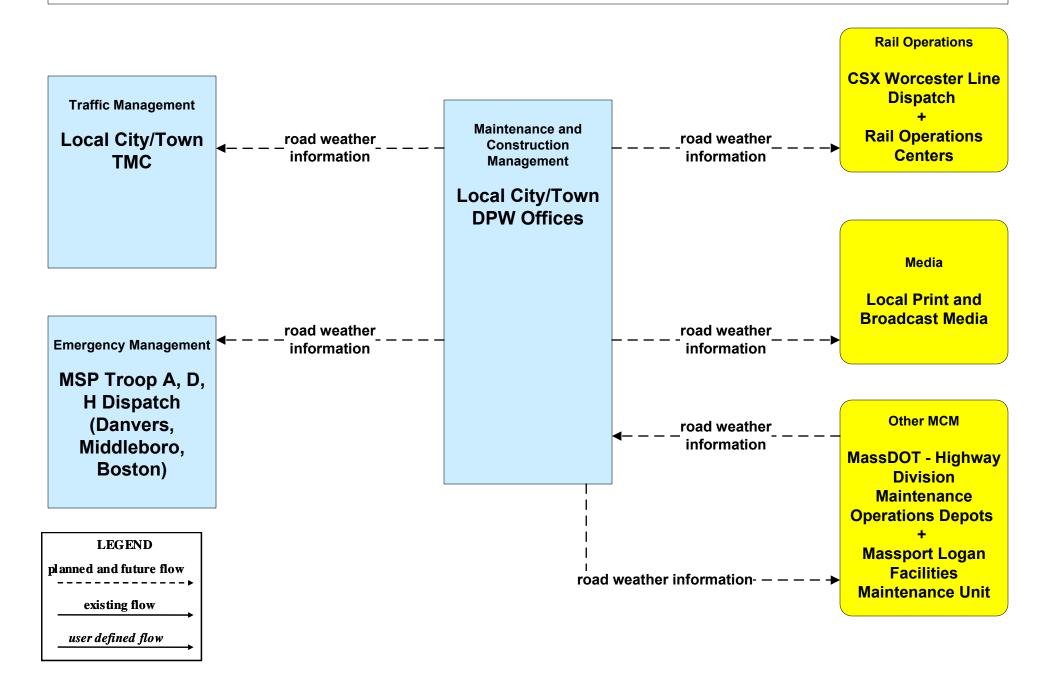

#### MC02 - Maintenance and Construction Vehicle Maintenance Massport



LEGEND planned and future flow existing flow user defined flow

#### MC03 - Road Weather Data Collection Boston Transportation Department





#### MC03 - Road Weather Data Collection Local Cities/Towns





#### MC03 - Road Weather Data Collection MassDOT - Highway Division







#### MC03 - Road Weather Data Collection MEMA





#### MC04 - Weather Information Processing and Distribution Private and National Weather Services (1 of 2)



existing flow

user defined flow

## MC04 - Weather Information Processing and Distribution Private and National Weather Services (2 of 2)



planned and future flow

existing flow

user defined flow

## MC04 - Weather Information Processing and Distribution Local Cities/Towns



## MC04 - Weather Information Processing and Distribution MassDOT - Highway Division (1 of 2)



## MC04 - Weather Information Processing and Distribution MassDOT - Highway Division (2 of 2)





## MC04 - Weather Information Processing and Distribution Massport





#### MC05 - Roadway Automated Treatment MassDOT - Highway Division





#### MC06 - Winter Maintenance Local Cities/Towns (1 of 2)



#### MC06 - Winter Maintenance Local Cities/Towns (2 of 2)





#### MC06 - Winter Maintenance MassDOT - Highway Division (1 of 2)



#### MC06 - Winter Maintenance MassDOT - Highway Division (2 of 2)





## MC06 - Winter Maintenance Massport (1 of 2)



user defined flow

## MC06 - Winter Maintenance Massport (2 of 2)





#### MC07 - Roadway Maintenance and Construction Local Cities/Towns