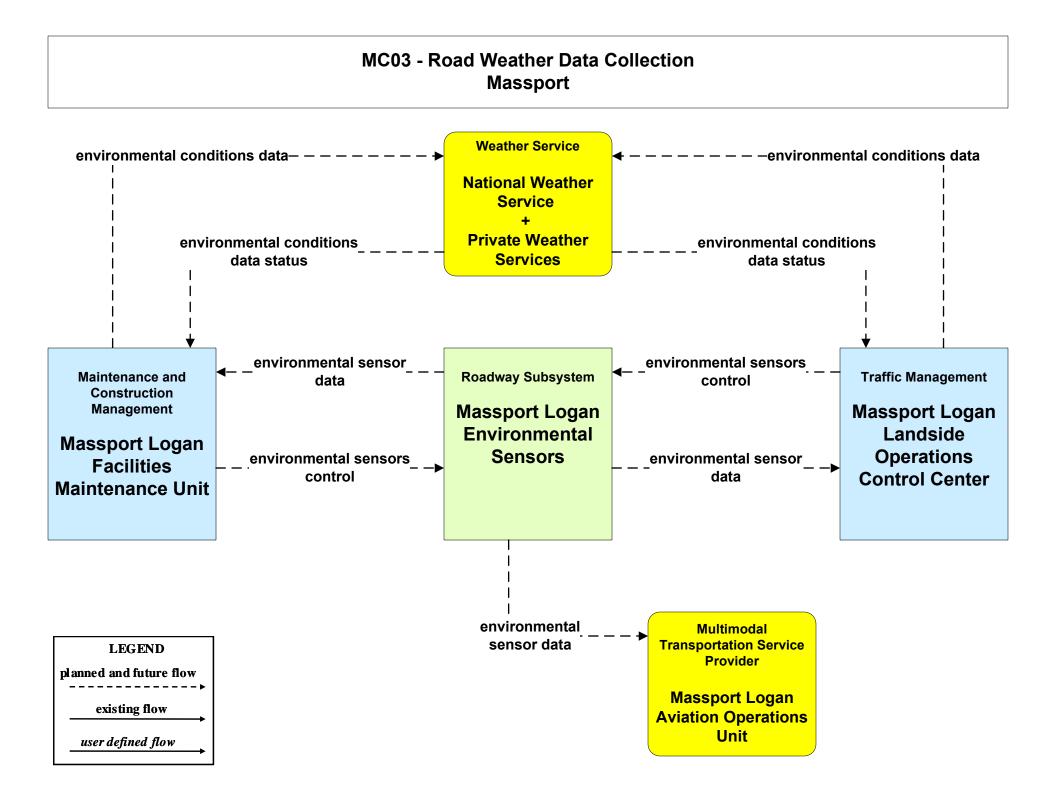

ction (MC)

#### MC01 - Maintenance and Construction Vehicle Tracking Local Cities/Towns and MassDOT - Highway Division



#### MC02 - Maintenance and Construction Vehicle Maintenance Local Cities/Towns



LEGEND planned and future flow existing flow user defined flow

#### MC02 - Maintenance and Construction Vehicle Maintenance City of Brockton





#### MC02 - Maintenance and Construction Vehicle Maintenance MassDOT - Highway Division





#### MC02 - Maintenance and Construction Vehicle Maintenance Massport



LEGEND planned and future flow existing flow user defined flow

#### MC03 - Road Weather Data Collection Boston Transportation Department





#### MC03 - Road Weather Data Collection Local Cities/Towns





#### MC03 - Road Weather Data Collection MassDOT - Highway Division







#### MC03 - Road Weather Data Collection MEMA





#### MC04 - Weather Information Processing and Distribution Private and National Weather Services (1 of 2)



existing flow

user defined flow

## MC04 - Weather Information Processing and Distribution Private and National Weather Services (2 of 2)



planned and future flow

existing flow

user defined flow

## MC04 - Weather Information Processing and Distribution Local Cities/Towns



## MC04 - Weather Information Processing and Distribution MassDOT - Highway Division (1 of 2)



## MC04 - Weather Information Processing and Distribution MassDOT - Highway Division (2 of 2)





## MC04 - Weather Information Processing and Distribution Massport





#### MC05 - Roadway Automated Treatment MassDOT - Highway Division





#### MC06 - Wint