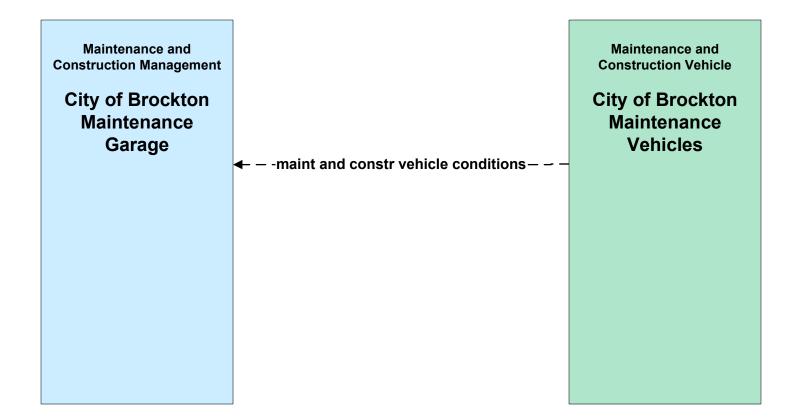

## Metropolitan Boston Regional ITS Architecture

## **Customized Market Package Diagrams**

# Maintenance and Construction (MC)

#### MC01 - Maintenance and Construction Vehicle Tracking Local Cities/Towns and MassDOT - Highway Division



#### MC02 - Maintenance and Construction Vehicle Maintenance Local Cities/Towns



LEGEND planned and future flow existing flow user defined flow

#### MC02 - Maintenance and Construction Vehicle Maintenance City of Brockton





#### MC02 - Maintenance and Construction Vehicle Maintenance MassDOT - Highway Division





#### MC02 - Maintenance and Construction Vehicle Maintenance Massport



LEGEND planned and future flow existing flow user defined flow

#### MC03 - Road Weather Data Collection Boston Transportation Department





#### MC03 - Road Weather Data Collection Local Cities/Towns





#### MC03 - Road Weather Data Collection MassDOT - Highway Division







#### MC03 - Road Weather Data Collection MEMA





#### MC04 - Weather Information Processing and Distribution Private and National Weather Services (1 of 2)



existing flow

user defined flow

## MC04 - Weather Information Processing and Distribution Private and National Weather Services (2 of 2)



planned and future flow

existing flow

user