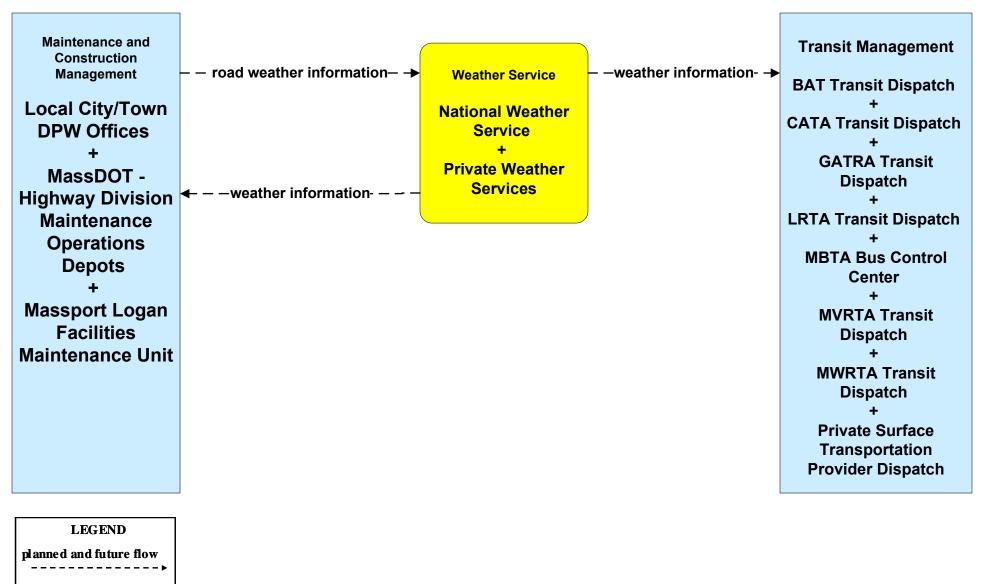

#### MC04 - Weather Information Processing and Distribution Private and National Weather Services (1 of 2)

existing flow

user defined flow