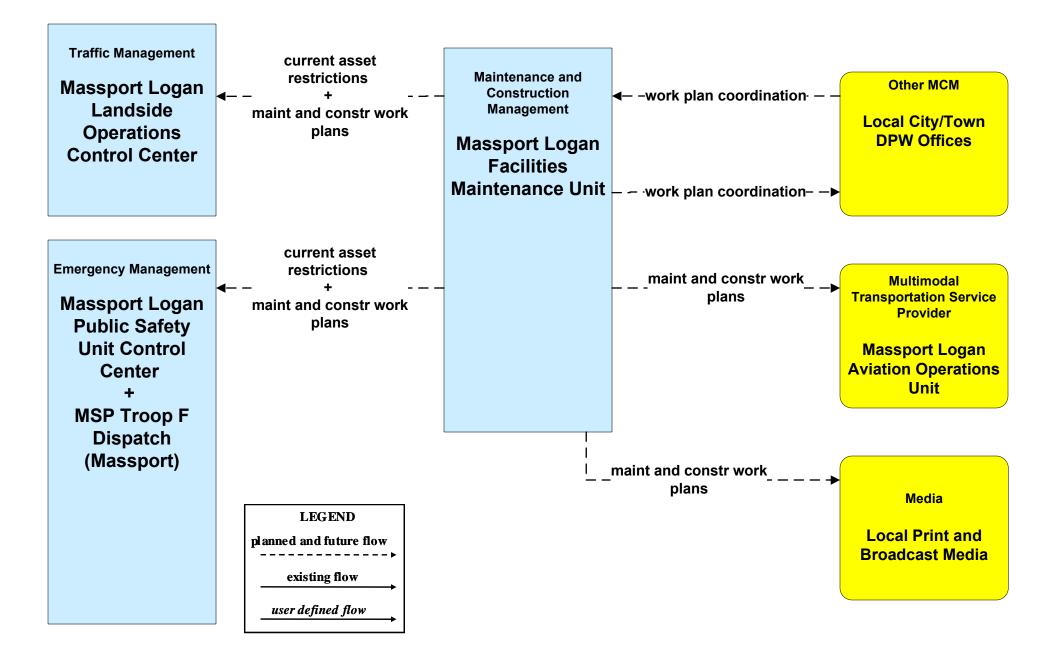

8 - Workzone Management Local Cities/Towns (1 of 2)



## MC08 - Workzone Management Local Cities/Towns (2 of 2)





## MC08 - Workzone Management MassDOT - Highway Division (1 of 2)



## MC08 - Workzone Management MassDOT - Highway Division (2 of 2)



#### MC08 - Workzone Management Massport (1 of 2)



user defined flow

## MC08 - Workzone Management Massport (2 of 2)



## MC09 - Workzone Safety Monitoring Local Cities/Towns and MassDOT - Highway Division



## MC09 - Workzone Safety Monitoring Massport





## MC10 - Maintenance and Construction Activity Coordination Local Cities/Towns (1 of 2)



user defined flow

## MC10 - Maintenance and Construction Activity Coordination Local Cities/Towns (2 of 2)







#### MC10 - Maintenance and Construction Activity Coordination Massport



#### MC12 - Infrastructure Monitoring MassDOT - Highway Division





#### MC12 - Infrastructure Monitoring Local Cities/Towns