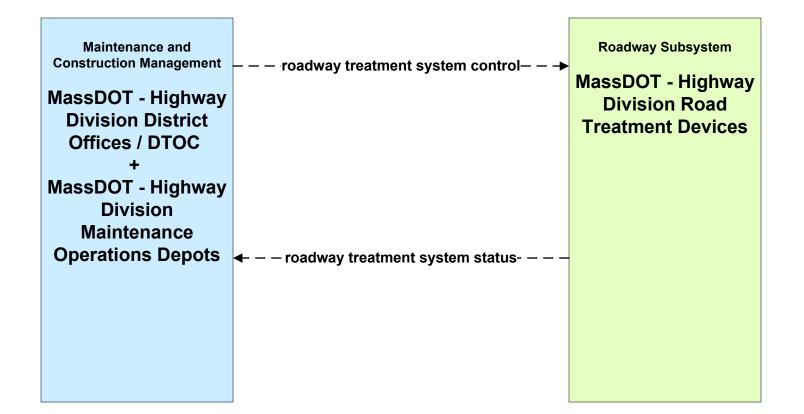

ghway Division







#### MC03 - Road Weather Data Collection MEMA





#### MC04 - Weather Information Processing and Distribution Private and National Weather Services (1 of 2)



existing flow

user defined flow

## MC04 - Weather Information Processing and Distribution Private and National Weather Services (2 of 2)



planned and future flow

existing flow

user defined flow

## MC04 - Weather Information Processing and Distribution Local Cities/Towns



## MC04 - Weather Information Processing and Distribution MassDOT - Highway Division (1 of 2)



## MC04 - Weather Information Processing and Distribution MassDOT - Highway Division (2 of 2)





## MC04 - Weather Information Processing and Distribution Massport





#### MC05 - Roadway Automated Treatment MassDOT - Highway Division





#### MC06 - Winter Maintenance Local Cities/Towns (1 of 2)



#### MC06 - Winter Maintenance Local Cities/Towns (2 of 2)





#### MC06 - Winter Maintenance MassDOT - Highway Division (1 of 2)



#### MC06 - Winter Maintenance MassDOT - Highway Division (2 of 2)





## MC06 - Winter Maintenance Massport (1 of 2)



user defined flow

## MC06 - Winter Maintenance Massport (2 of 2)





#### MC07 - Roadway Maintenance and Construction Local Cities/Towns





#### MC07 - Roadway Maintenance and Construction MassDOT - Highway Division





## MC07 - Roadway Maintenance and Construction Massport





## MC08 - Workzone Management Local Cities/Towns (1 of 2)



## MC08 - Workzone Management Local Cities/Towns (2 of 2)





## MC08 - Workzone Management MassDOT - Highway Division (1 of 2)