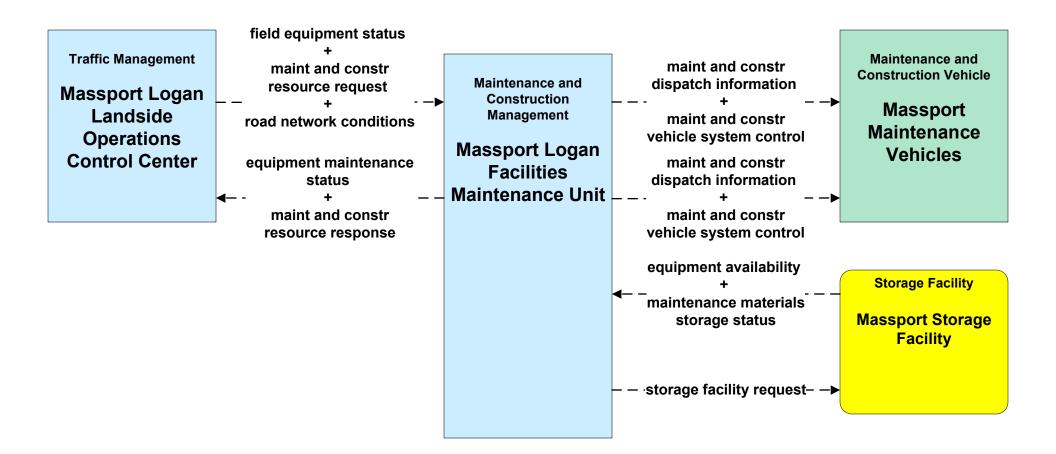

#### MC02 - Maintenance and Construction Vehicle Maintenance Massport

LEGEND planned and future flow existing flow user defined flow