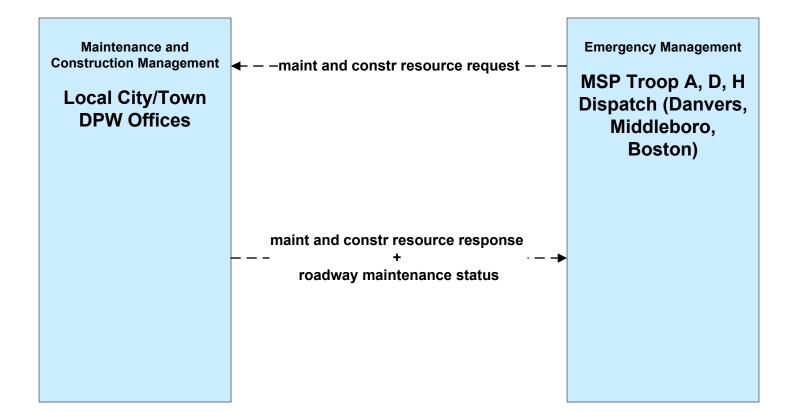

bution Private and National Weather Services (1 of 2)



existing flow

user defined flow

## MC04 - Weather Information Processing and Distribution Private and National Weather Services (2 of 2)



planned and future flow

existing flow

user defined flow

## MC04 - Weather Information Processing and Distribution Local Cities/Towns



## MC04 - Weather Information Processing and Distribution MassDOT - Highway Division (1 of 2)



## MC04 - Weather Information Processing and Distribution MassDOT - Highway Division (2 of 2)





## MC04 - Weather Information Processing and Distribution Massport





#### MC05 - Roadway Automated Treatment MassDOT - Highway Division





#### MC06 - Winter Maintenance Local Cities/Towns (1 of 2)



#### MC06 - Winter Maintenance Local Cities/Towns (2 of 2)





#### MC06 - Winter Maintenance MassDOT - Highway Division (1 of 2)



#### MC06 - Winter Maintenance MassDOT - Highway Division (2 of 2)





## MC06 - Winter Maintenance Massport (1 of 2)



user defined flow

## MC06 - Winter Maintenance Massport (2 of 2)





#### MC07 - Roadway Maintenance and Construction Local Cities/Towns





#### MC07 - Roadway Maintenance and Construction MassDOT - Highway Division





## MC07 - Roadway Maintenance and Construction Massport





## MC08 - Workzone Management Local Cities/Towns (1 of 2)



## MC08 - Workzone Management Local Cities/Towns (2 of 2)





## MC08 - Workzone Management MassDOT - Highway Division (1 of 2)



## MC08 - Workzone Management MassDOT - Highway Division (2 of 2)



#### MC08 - Workzone Management Massport (1 of 2)



use