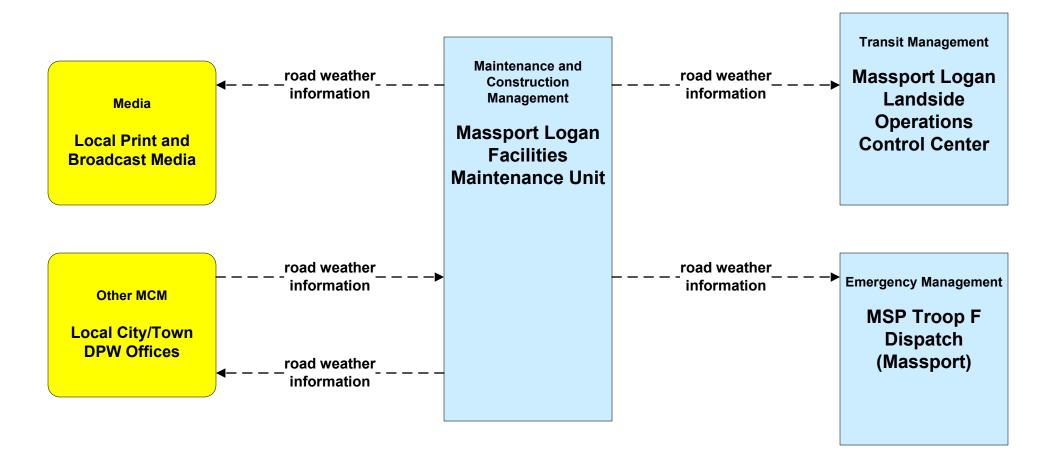

Cities/Towns





#### MC03 - Road Weather Data Collection MassDOT - Highway Division







#### MC03 - Road Weather Data Collection MEMA





#### MC04 - Weather Information Processing and Distribution Private and National Weather Services (1 of 2)



existing flow

user defined flow

## MC04 - Weather Information Processing and Distribution Private and National Weather Services (2 of 2)



planned and future flow

existing flow

user defined flow

## MC04 - Weather Information Processing and Distribution Local Cities/Towns



## MC04 - Weather Information Processing and Distribution MassDOT - Highway Division (1 of 2)



## MC04 - Weather Information Processing and Distribution MassDOT - Highway Division (2 of 2)





## MC04 - Weather Information Processing and Distribution Massport





#### MC05 - Roadway Automated Treatment MassDOT - Highway Division





#### MC06 - Winter Maintenance Local Cities/Towns (1 of 2)



#### MC06 - Winter Maintenance Local Cities/Towns (2 of 2)





#### MC06 - Winter Maintenance MassDOT - Highway Division (1 of 2)



#### MC06 - Winter Maintenance MassDOT - Highway Division (2 of 2)





## MC06 - Winter Maintenance Massport (1 of 2)



user defined flow

## MC06 - Winter Maintenance Massport (2 of 2)





#### MC07 - Roadway Maintenance and Construction Local Cities/Towns





#### MC07 - Roadway Maintenance and Construction MassDOT - Highway Division





## MC07 - Roadway Maintenance and Construction Massport





## MC08 - Workzone Management Local Cities/Towns (1 of 2)



## MC08 - Workzone Management Local Cities/Towns (2 of 2)