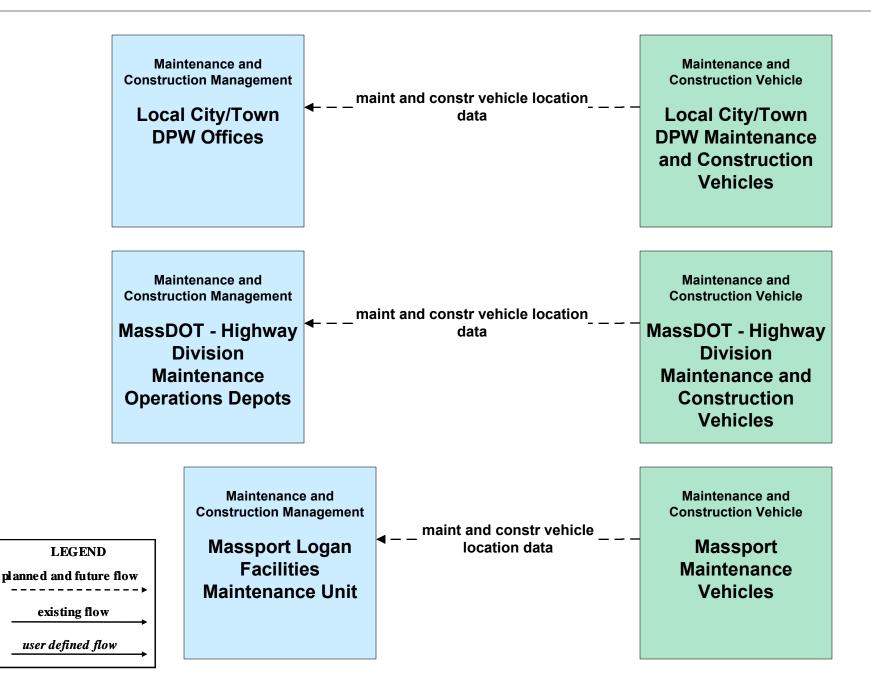

#### MC01 - Maintenance and Construction Vehicle Tracking Local Cities/Towns and MassDOT - Highway Division