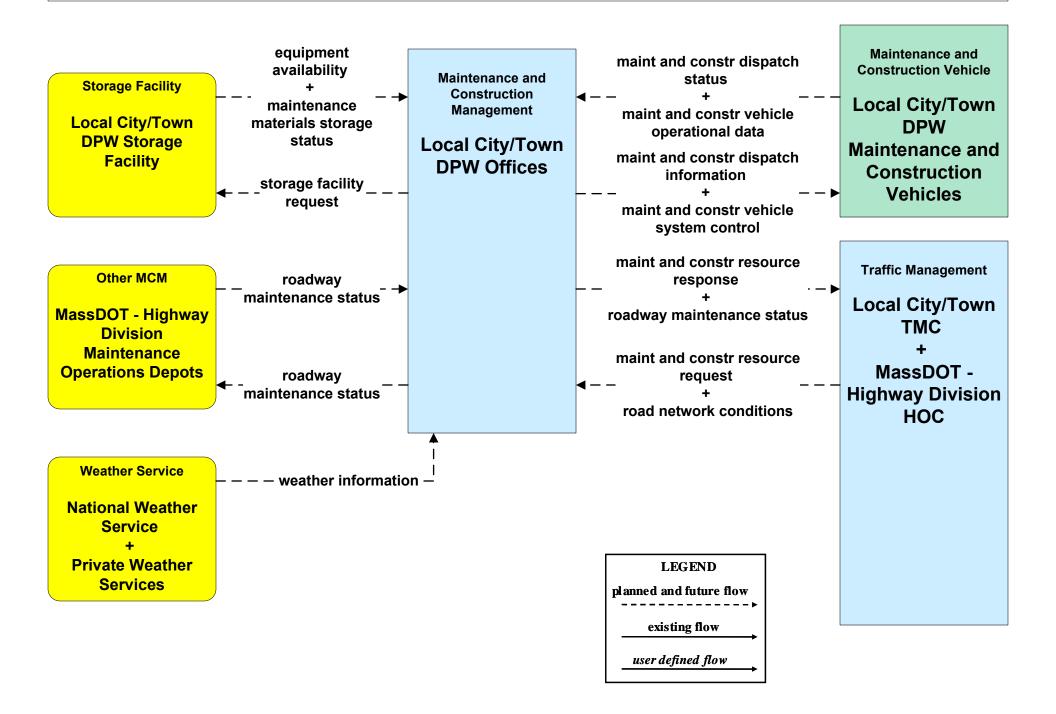

EMA





#### MC04 - Weather Information Processing and Distribution Private and National Weather Services (1 of 2)



existing flow

user defined flow

## MC04 - Weather Information Processing and Distribution Private and National Weather Services (2 of 2)



planned and future flow

existing flow

user defined flow

## MC04 - Weather Information Processing and Distribution Local Cities/Towns



## MC04 - Weather Information Processing and Distribution MassDOT - Highway Division (1 of 2)



## MC04 - Weather Information Processing and Distribution MassDOT - Highway Division (2 of 2)





## MC04 - Weather Information Processing and Distribution Massport





#### MC05 - Roadway Automated Treatment MassDOT - Highway Division





#### MC06 - Winter Maintenance Local Cities/Towns (1 of 2)



#### MC06 - Winter Maintenance Local Cities/Towns (2 of 2)





#### MC06 - Winter Maintenance MassDOT - Highway Division (1 of 2)



#### MC06 - Winter Maintenance MassDOT - Highway Division (2 of 2)





## MC06 - Winter Maintenance Massport (1 of 2)



user defined flow

## MC06 - Winter Maintenance Massport (2 of 2)





#### MC07 - Roadway Maintenance and Construction Local Cities/Towns





#### MC07 - Roadway Maintenance and Construction MassDOT - Highway Division





## MC07 - Roadway Maintenance and Construction Massport





## MC08 - Workzone Management Local Cities/Towns (1 of 2)



## MC08 - Workzone Management Local Cities/Towns (2 of 2)





## MC08 - Workzone Management MassDOT - Highway Division (1 of 2)



## MC08 - Workzone Management MassDOT - Highway Division (2 of