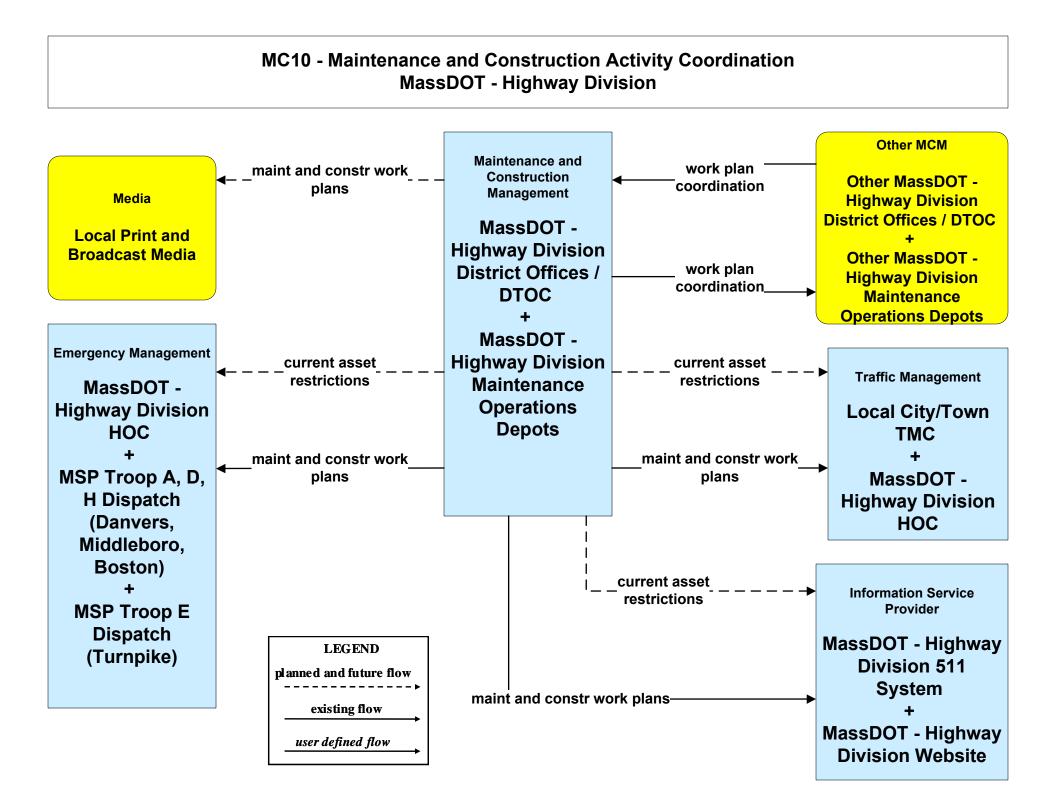

## MC10 - Maintenance and Construction Activity Coordination Local Cities/Towns (2 of 2)