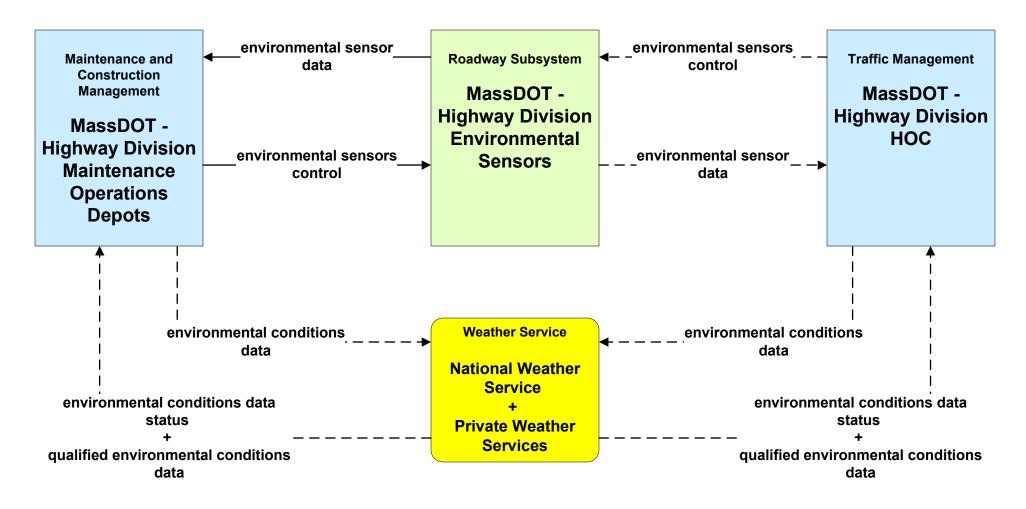

struction (MC)

#### MC01 - Maintenance and Construction Vehicle Tracking Local Cities/Towns and MassDOT - Highway Division



#### MC02 - Maintenance and Construction Vehicle Maintenance Local Cities/Towns



LEGEND planned and future flow existing flow user defined flow

#### MC02 - Maintenance and Construction Vehicle Maintenance City of Brockton





#### MC02 - Maintenance and Construction Vehicle Maintenance MassDOT - Highway Division





#### MC02 - Maintenance and Construction Vehicle Maintenance Massport



LEGEND planned and future flow existing flow user defined flow

#### MC03 - Road Weather Data Collection Boston Transportation Department





#### MC03 - Road Weather Data Collection Local Cities/Towns





#### MC03 - Road Weather Data Collection MassDOT - Highway Division







#### MC03 - Road Weather Data Collection MEMA





#### MC04 - Weather Information Processing and Distribution Private and National Weather Services (1 of 2)



existing flow

user defined flow

## MC04 - Weather Information Processing and Distribution Private and National Weather Services (2 of 2)



planned and future flow

existing flow

user defined flow

## MC04 - Weather Information Processing and Distribution Local Cities/Towns



## MC04 - Weather Information Processing and Distribution MassDOT - Highway Division (1 of 2)



## MC04 - Weather Information Processing and Distribution MassDOT - Highway Division (2 of 2)





## MC04 - Weather Information Processing and Distribution Massport





#### MC05 - Roadway Automated Treatment MassDOT - Highway Division





#### MC06 -