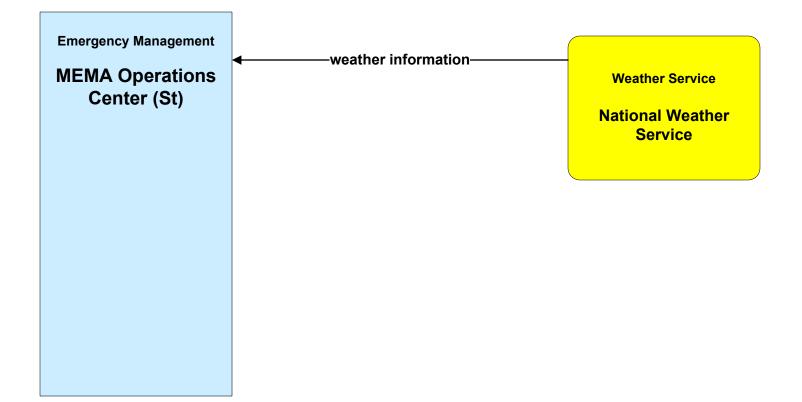

ion Vehicle Tracking Local Cities/Towns and MassDOT - Highway Division



#### MC02 - Maintenance and Construction Vehicle Maintenance Local Cities/Towns



LEGEND planned and future flow existing flow user defined flow

#### MC02 - Maintenance and Construction Vehicle Maintenance City of Brockton





#### MC02 - Maintenance and Construction Vehicle Maintenance MassDOT - Highway Division





#### MC02 - Maintenance and Construction Vehicle Maintenance Massport



LEGEND planned and future flow existing flow user defined flow

#### MC03 - Road Weather Data Collection Boston Transportation Department





#### MC03 - Road Weather Data Collection Local Cities/Towns





#### MC03 - Road Weather Data Collection MassDOT - Highway Division







#### MC03 - Road Weather Data Collection MEMA





#### MC04 - Weather Information Processing and Distribution Private and National Weather Services (1 of 2)



existing flow

user defined flow

## MC04 - Weather Information Processing and Distribution Private and National Weather Services (2 of 2)



planned and future flow

existing flow

user defined flow

## MC04 - Weather Information Processing and Distribution Local Cities/Towns



## MC04 - Weather Information Processing and Distribution MassDOT - Highway Division (1 of 2)



## MC04 - Weather Information Processing and Distribution MassDOT - Highway Division (2 of 2)





## MC04 - Weather Information Processing and Distribution Massport





#### MC05 - Roadway Automated Treatment MassDOT - Highway Division





#### MC06 - Winter Maintenance Local Cities/Towns (1 of 2)



###