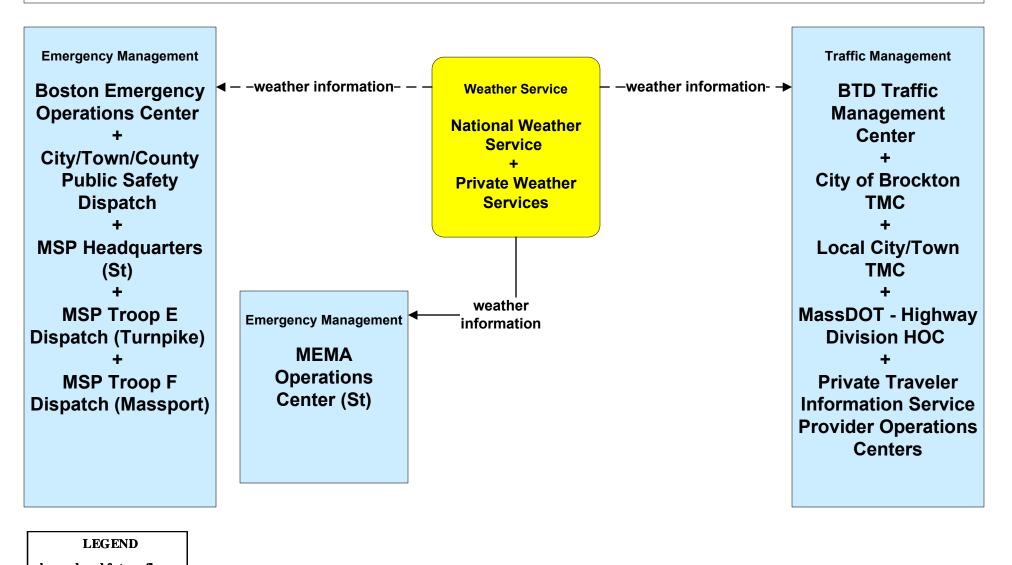

## MC04 - Weather Information Processing and Distribution Private and National Weather Services (2 of 2)

planned and future flow

existing flow

user defined flow