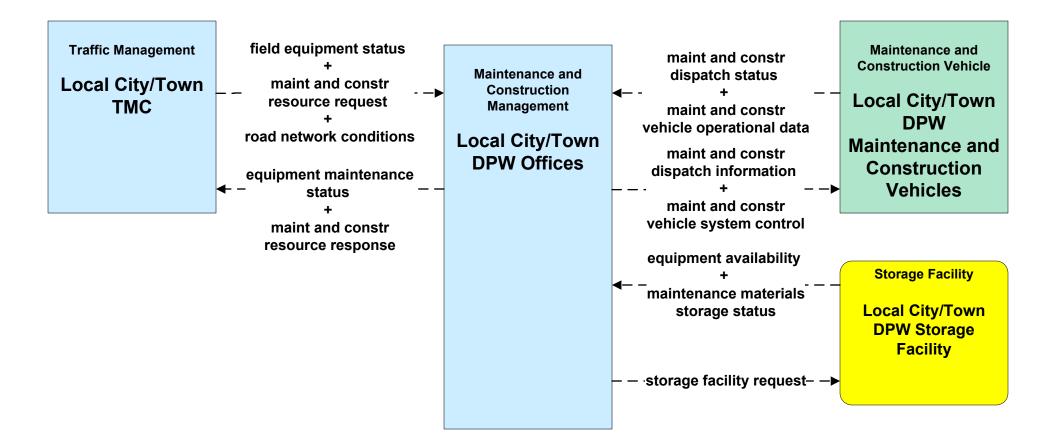

#### MC02 - Maintenance and Construction Vehicle Maintenance MassDOT - Highway Division