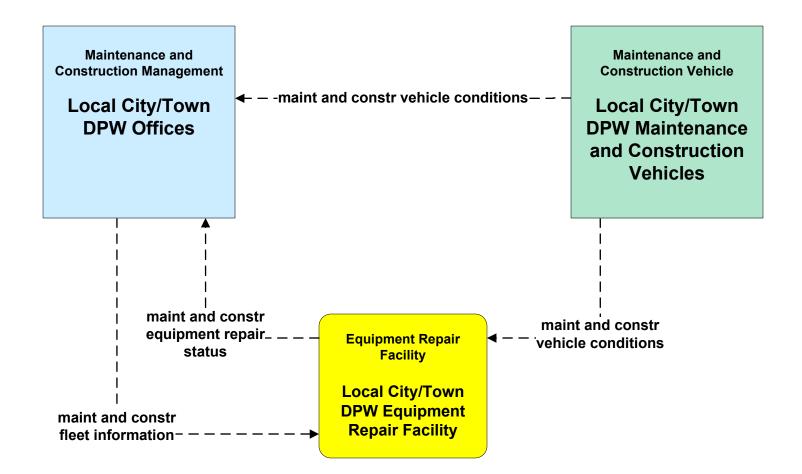

#### MC02 - Maintenance and Construction Vehicle Maintenance Local Cities/Towns

LEGEND planned and future flow existing flow user defined flow