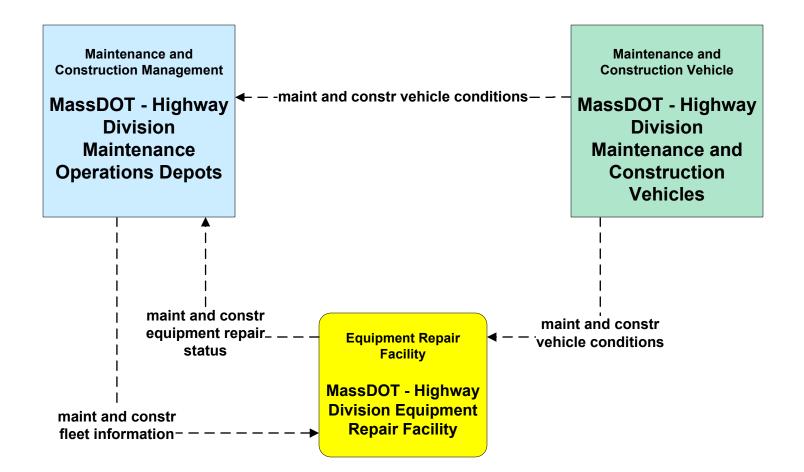

#### MC02 - Maintenance and Construction Vehicle Maintenance MassDOT - Highway Division