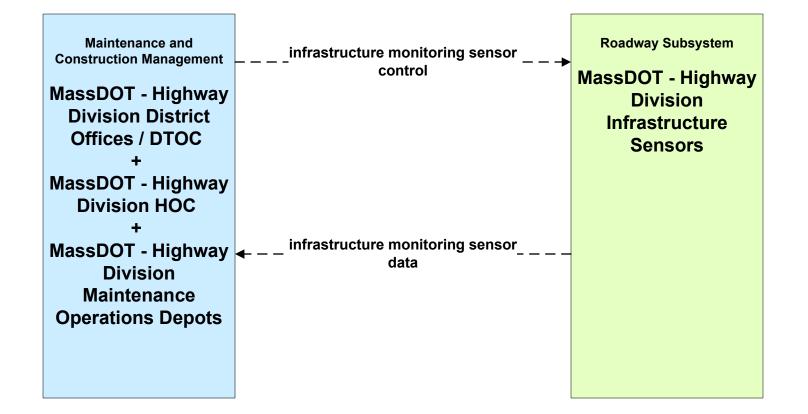

kzone Management Local Cities/Towns (2 of 2)





## MC08 - Workzone Management MassDOT - Highway Division (1 of 2)



## MC08 - Workzone Management MassDOT - Highway Division (2 of 2)



#### MC08 - Workzone Management Massport (1 of 2)



user defined flow

## MC08 - Workzone Management Massport (2 of 2)



## MC09 - Workzone Safety Monitoring Local Cities/Towns and MassDOT - Highway Division



## MC09 - Workzone Safety Monitoring Massport





## MC10 - Maintenance and Construction Activity Coordination Local Cities/Towns (1 of 2)



user defined flow

## MC10 - Maintenance and Construction Activity Coordination Local Cities/Towns (2 of 2)







#### MC10 - Maintenance and Construction Activity Coordination Massport



#### MC12 - Infrastructure Monitoring MassDOT - Highway Division





#### MC12 - Infrastructure Monitoring Local Cities/Towns