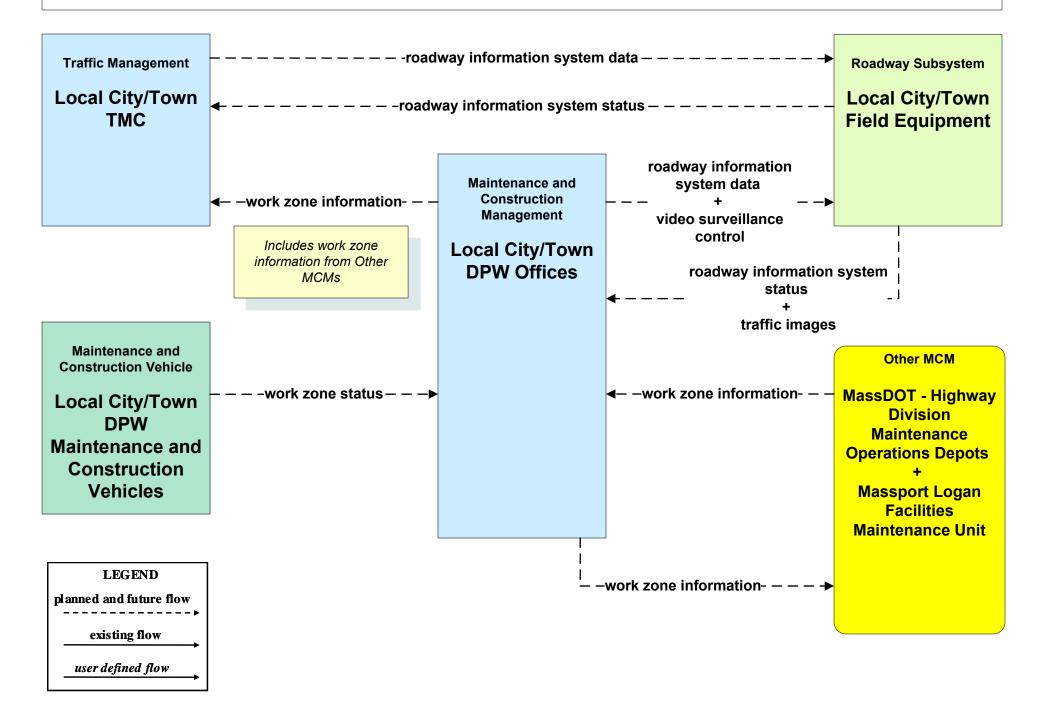

## MC08 - Workzone Management Local Cities/Towns (1 of 2)

## MC08 - Workzone Management Local Cities/Towns (2 of 2)