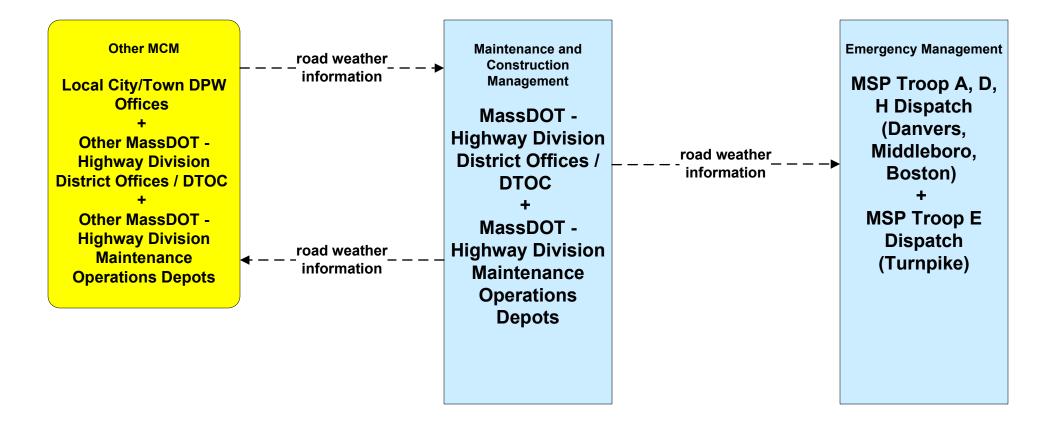

## MC04 - Weather Information Processing and Distribution MassDOT - Highway Division (2 of 2)