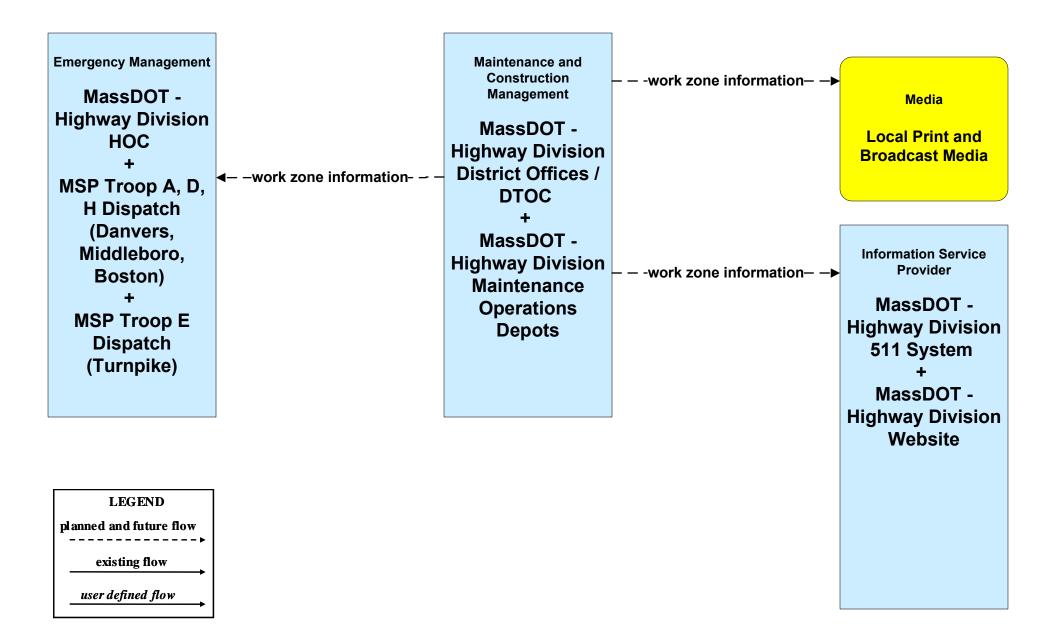

## MC06 - Winter Maintenance Local Cities/Towns (2 of 2)





#### MC06 - Winter Maintenance MassDOT - Highway Division (1 of 2)



#### MC06 - Winter Maintenance MassDOT - Highway Division (2 of 2)





## MC06 - Winter Maintenance Massport (1 of 2)



user defined flow

## MC06 - Winter Maintenance Massport (2 of 2)





#### MC07 - Roadway Maintenance and Construction Local Cities/Towns





#### MC07 - Roadway Maintenance and Construction MassDOT - Highway Division





## MC07 - Roadway Maintenance and Construction Massport





## MC08 - Workzone Management Local Cities/Towns (1 of 2)



## MC08 - Workzone Management Local Cities/Towns (2 of 2)





## MC08 - Workzone Management MassDOT - Highway Division (1 of 2)



## MC08 - Workzone Management MassDOT - Highway Division (2 of 2)



#### MC08 - Workzone Management Massport (1 of 2)



user defined flow

## MC08 - Workzone Management Massport (2 of 2)



## MC09 - Workzone Safety Monitoring Local Cities/Towns and MassDOT - Highway Division



## MC09 - Workzone Safety Monitoring Massport





## MC10 - Maintenance and Construction Activity Coordination Local Cities/Towns (1 of 2)



user defined flow

## MC10 - Maintenance and Construction Activity Coordination Local Cities/Towns (2 of 2)







#### MC10 - Maintenance and Construction Activity Coordination Massport



#### MC12 - Infrastructure Monitoring MassDOT - Highway Division





#### MC12 - Infrastructure Monitoring Local Cities/Towns