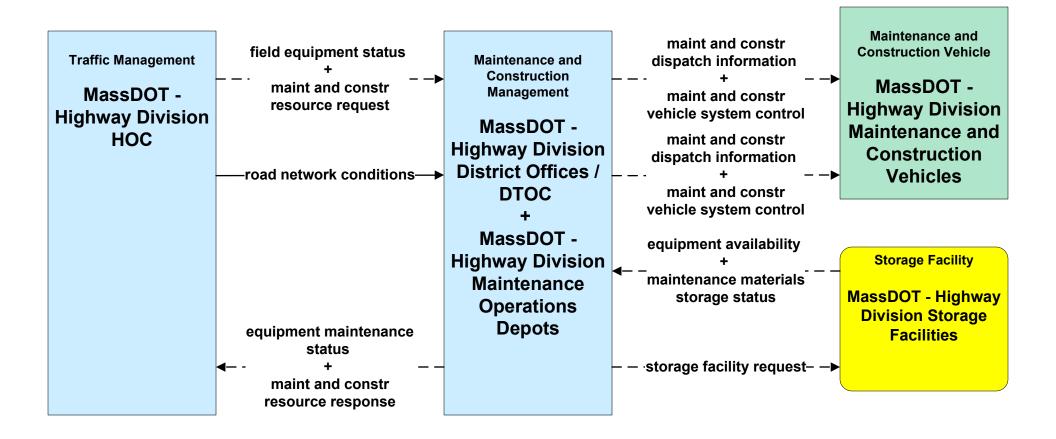

#### MC02 - Maintenance and Construction Vehicle Maintenance MassDOT - Highway Division