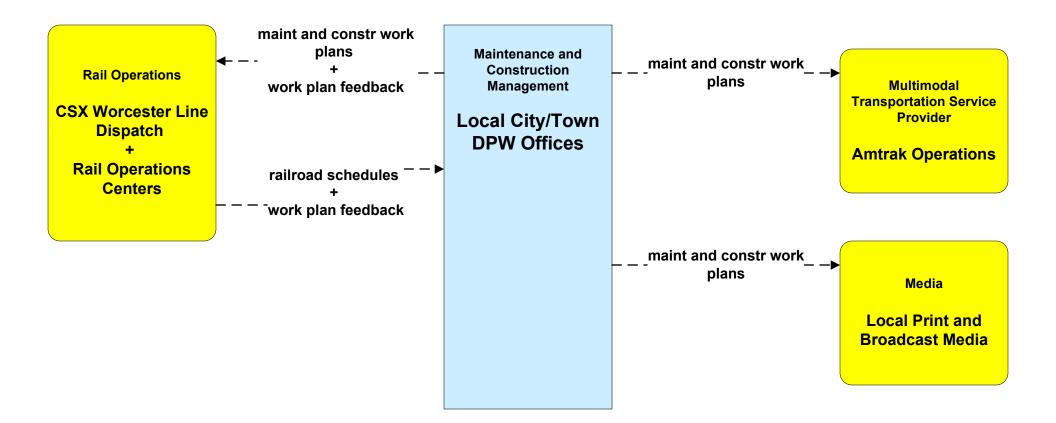

## MC10 - Maintenance and Construction Activity Coordination Local Cities/Towns (1 of 2)

user defined flow