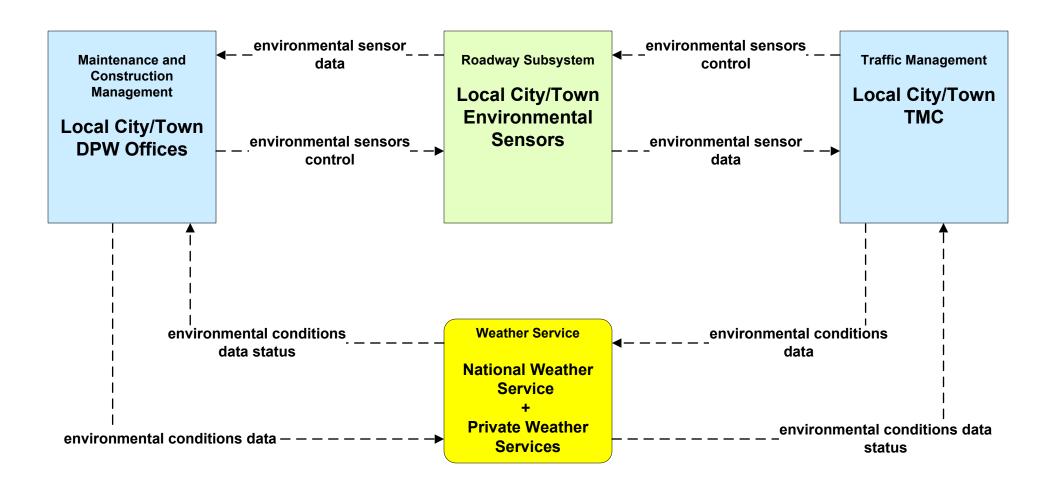

tecture

## **Customized Market Package Diagrams**

# Maintenance and Construction (MC)

#### MC01 - Maintenance and Construction Vehicle Tracking Local Cities/Towns and MassDOT - Highway Division



#### MC02 - Maintenance and Construction Vehicle Maintenance Local Cities/Towns



LEGEND planned and future flow existing flow user defined flow

#### MC02 - Maintenance and Construction Vehicle Maintenance City of Brockton





#### MC02 - Maintenance and Construction Vehicle Maintenance MassDOT - Highway Division





#### MC02 - Maintenance and Construction Vehicle Maintenance Massport



LEGEND planned and future flow existing flow user defined flow

#### MC03 - Road Weather Data Collection Boston Transportation Department





#### MC03 - Road Weather Data Collection Local Cities/Towns





#### MC03 - Road Weather Data Collection MassDOT - Highway Division







#### MC03 - Road Weather Data Collection MEMA





#### MC04 - Weather Information Processing and Distribution Private and National Weather Services (1 of 2)



existing flow

user defined flow

## MC04 - Weather Information Processing and Distribution Private and National Weather Services (2 of 2)



planned and future flow

existing flow

user defined flow

## MC04 - Weather Information Processing and Distribution Local Cities/Towns



## MC04 - Weather Information Processing and Distribution MassDOT - Highway Division (1 of 2)



## MC04 - Weather Information Processing and Distribution MassDOT - Highway Division (2 of 2)





## MC04 - Weather Information Processing and Distribution Massport





#### MC05 -