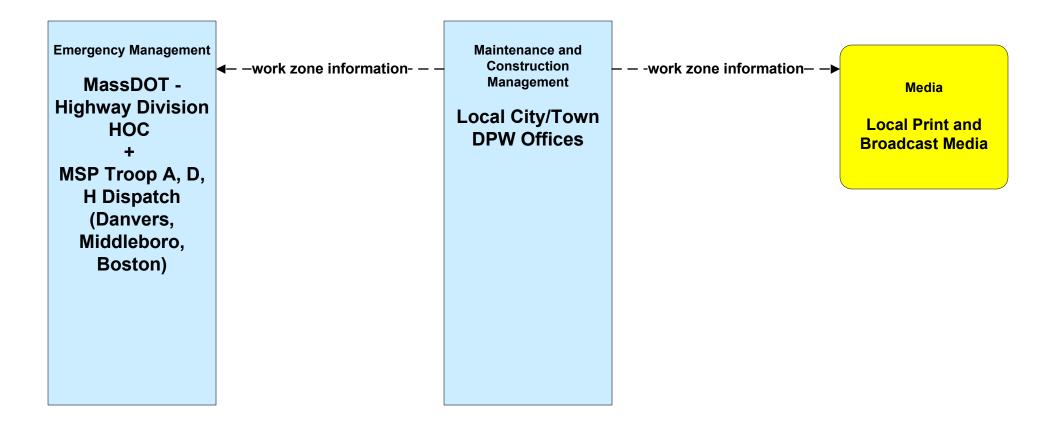

## MC08 - Workzone Management Local Cities/Towns (1 of 2)

## MC08 - Workzone Management Local Cities/Towns (2 of 2)