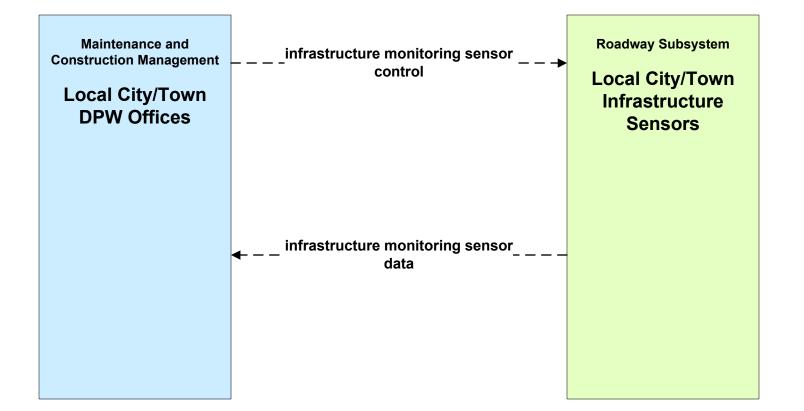

rkzone Management MassDOT - Highway Division (1 of 2)



## MC08 - Workzone Management MassDOT - Highway Division (2 of 2)



#### MC08 - Workzone Management Massport (1 of 2)



user defined flow

## MC08 - Workzone Management Massport (2 of 2)



## MC09 - Workzone Safety Monitoring Local Cities/Towns and MassDOT - Highway Division



## MC09 - Workzone Safety Monitoring Massport





## MC10 - Maintenance and Construction Activity Coordination Local Cities/Towns (1 of 2)



user defined flow

## MC10 - Maintenance and Construction Activity Coordination Local Cities/Towns (2 of 2)







#### MC10 - Maintenance and Construction Activity Coordination Massport



#### MC12 - Infrastructure Monitoring MassDOT - Highway Division





#### MC12 - Infrastructure Monitoring Local Cities/Towns