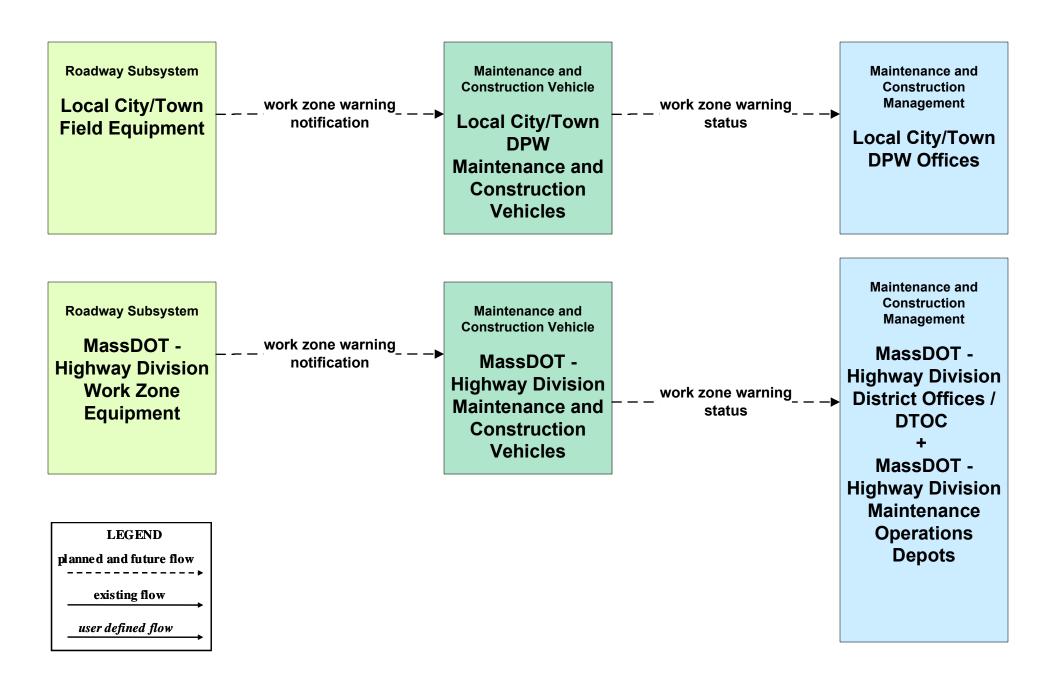

## MC08 - Workzone Management Local Cities/Towns (1 of 2)

## MC08 - Workzone Management Local Cities/Towns (2 of 2)

## MC08 - Workzone Management MassDOT - Highway Division (1 of 2)

## MC08 - Workzone Management MassDOT - Highway Division (2 of 2)