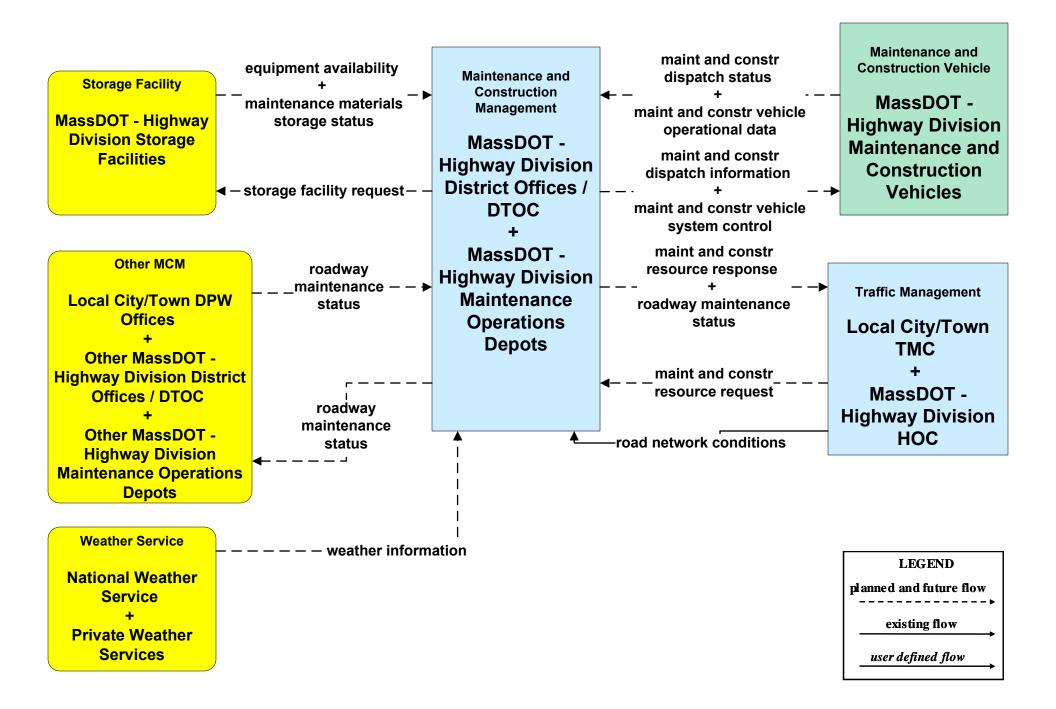

user defined flow

## MC04 - Weather Information Processing and Distribution Private and National Weather Services (2 of 2)



planned and future flow

existing flow

user defined flow

## MC04 - Weather Information Processing and Distribution Local Cities/Towns



## MC04 - Weather Information Processing and Distribution MassDOT - Highway Division (1 of 2)



## MC04 - Weather Information Processing and Distribution MassDOT - Highway Division (2 of 2)





## MC04 - Weather Information Processing and Distribution Massport





#### MC05 - Roadway Automated Treatment MassDOT - Highway Division





#### MC06 - Winter Maintenance Local Cities/Towns (1 of 2)



#### MC06 - Winter Maintenance Local Cities/Towns (2 of 2)





#### MC06 - Winter Maintenance MassDOT - Highway Division (1 of 2)



#### MC06 - Winter Maintenance MassDOT - Highway Division (2 of 2)





## MC06 - Winter Maintenance Massport (1 of 2)



user defined flow

## MC06 - Winter Maintenance Massport (2 of 2)





#### MC07 - Roadway Maintenance and Construction Local Cities/Towns





#### MC07 - Roadway Maintenance and Construction MassDOT - Highway Division





## MC07 - Roadway Maintenance and Construction Massport





## MC08 - Workzone Management Local Cities/Towns (1 of 2)



## MC08 - Workzone Management Local Cities/Towns (2 of 2)





## MC08 - Workzone Management MassDOT - Highway Division (1 of 2)



## MC08 - Workzone Management MassDOT - Highway Division (2 of 2)



#### MC08 - Workzone Management Massport (1 of 2)



user defined flow

## MC08 - Workzone Management Massport (2 of 2)



## MC