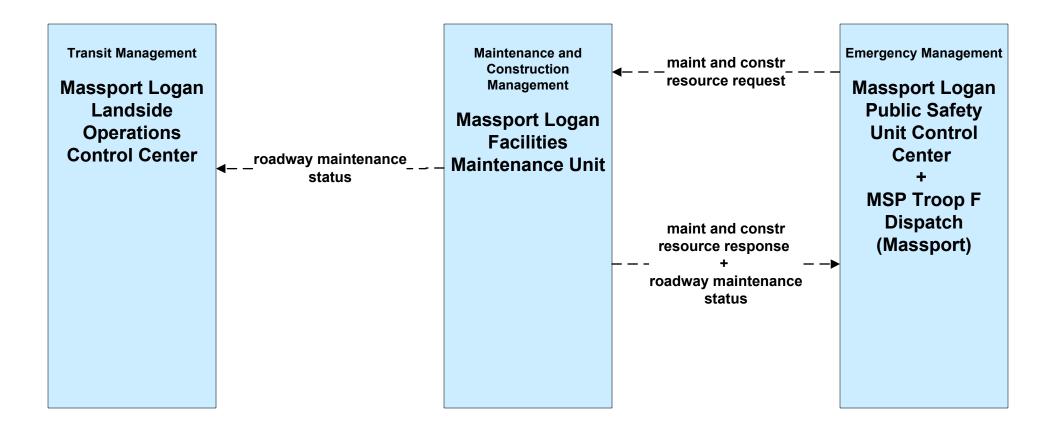

04 - Weather Information Processing and Distribution Local Cities/Towns



## MC04 - Weather Information Processing and Distribution MassDOT - Highway Division (1 of 2)



## MC04 - Weather Information Processing and Distribution MassDOT - Highway Division (2 of 2)





## MC04 - Weather Information Processing and Distribution Massport





#### MC05 - Roadway Automated Treatment MassDOT - Highway Division





#### MC06 - Winter Maintenance Local Cities/Towns (1 of 2)



#### MC06 - Winter Maintenance Local Cities/Towns (2 of 2)





#### MC06 - Winter Maintenance MassDOT - Highway Division (1 of 2)



#### MC06 - Winter Maintenance MassDOT - Highway Division (2 of 2)





## MC06 - Winter Maintenance Massport (1 of 2)



user defined flow

## MC06 - Winter Maintenance Massport (2 of 2)





#### MC07 - Roadway Maintenance and Construction Local Cities/Towns





#### MC07 - Roadway Maintenance and Construction MassDOT - Highway Division





## MC07 - Roadway Maintenance and Construction Massport





## MC08 - Workzone Management Local Cities/Towns (1 of 2)



## MC08 - Workzone Management Local Cities/Towns (2 of 2)





## MC08 - Workzone Management MassDOT - Highway Division (1 of 2)



## MC08 - Workzone Management MassDOT - Highway Division (2 of 2)



#### MC08 - Workzone Management Massport (1 of 2)



user defined flow

## MC08 - Workzone Management Massport (2 of 2)



## MC09 - Workzone Safety Monitoring Local Cities/Towns and MassDOT - Highway Division



## MC09 - Workzone Safety Monitoring Massport





## MC10 - Maintenance and Construction Activity Coordin