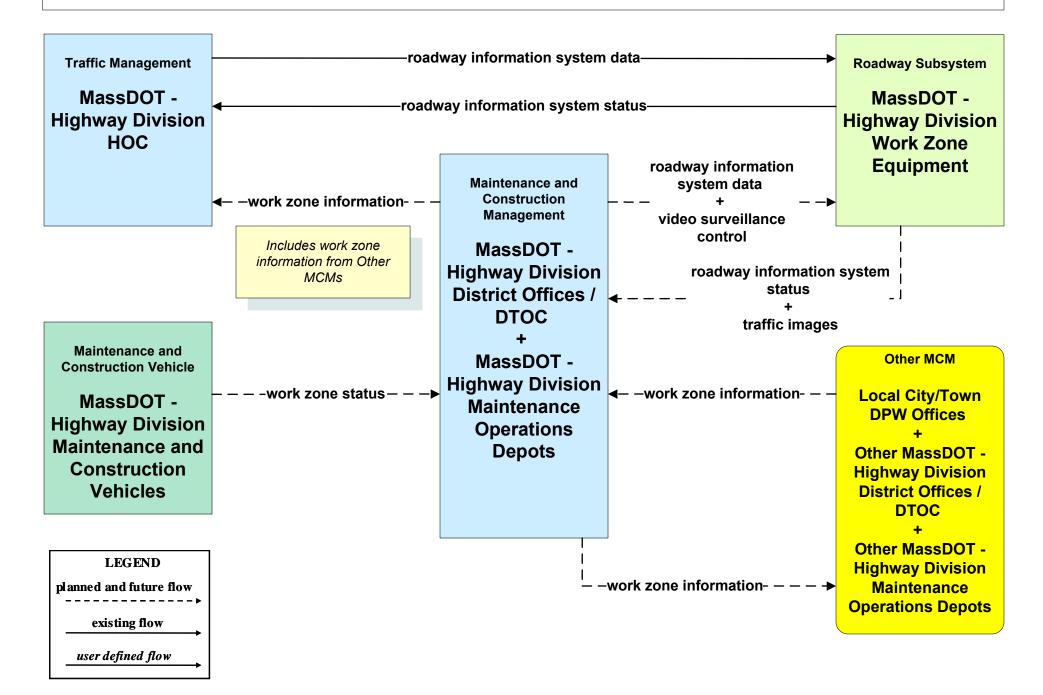

#### MC06 - Winter Maintenance Local Cities/Towns (1 of 2)



#### MC06 - Winter Maintenance Local Cities/Towns (2 of 2)





#### MC06 - Winter Maintenance MassDOT - Highway Division (1 of 2)



#### MC06 - Winter Maintenance MassDOT - Highway Division (2 of 2)





## MC06 - Winter Maintenance Massport (1 of 2)



user defined flow

## MC06 - Winter Maintenance Massport (2 of 2)





#### MC07 - Roadway Maintenance and Construction Local Cities/Towns





#### MC07 - Roadway Maintenance and Construction MassDOT - Highway Division





## MC07 - Roadway Maintenance and Construction Massport





## MC08 - Workzone Management Local Cities/Towns (1 of 2)



## MC08 - Workzone Management Local Cities/Towns (2 of 2)





## MC08 - Workzone Management MassDOT - Highway Division (1 of 2)



## MC08 - Workzone Management MassDOT - Highway Division (2 of 2)



#### MC08 - Workzone Management Massport (1 of 2)



user defined flow

## MC08 - Workzone Management Massport (2 of 2)



## MC09 - Workzone Safety Monitoring Local Cities/Towns and MassDOT - Highway Division



## MC09 - Workzone Safety Monitoring Massport





## MC10 - Maintenance and Construction Activity Coordination Local Cities/Towns (1 of 2)



user defined flow

## MC10 - Maintenance and Construction Activity Coordination Local Cities/Towns (2 of 2)







#### MC10 - Maintenance and Construction Activity Coordination Massport



#### MC12 - Infrastructure Monitoring MassDOT - Highway Division





#### MC12 - Infrastructure Monitoring Local Cities/Towns