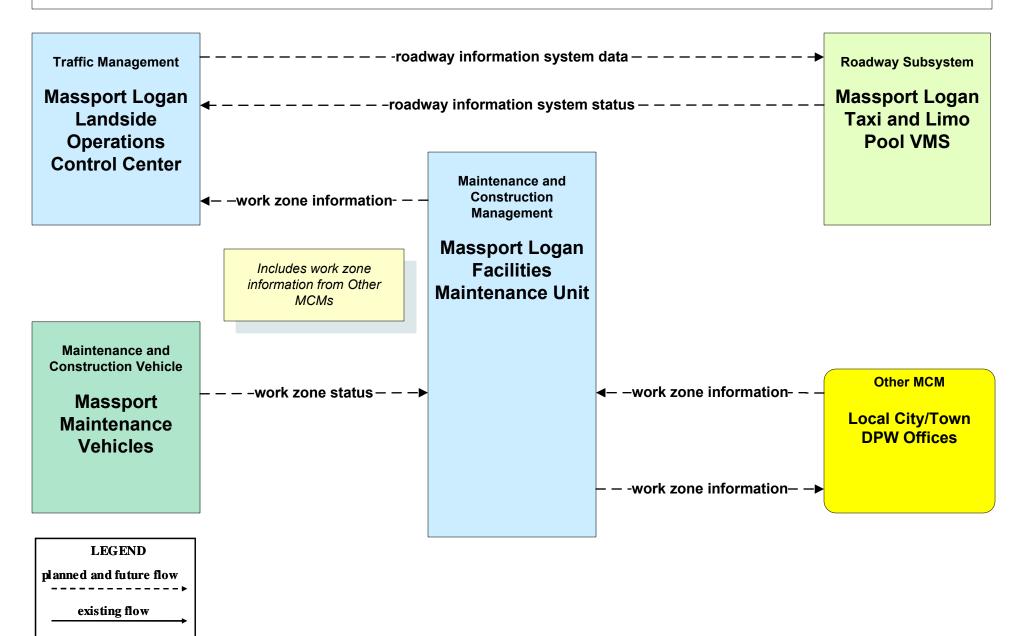

2)





#### MC06 - Winter Maintenance MassDOT - Highway Division (1 of 2)



#### MC06 - Winter Maintenance MassDOT - Highway Division (2 of 2)





## MC06 - Winter Maintenance Massport (1 of 2)



user defined flow

## MC06 - Winter Maintenance Massport (2 of 2)





#### MC07 - Roadway Maintenance and Construction Local Cities/Towns





#### MC07 - Roadway Maintenance and Construction MassDOT - Highway Division





## MC07 - Roadway Maintenance and Construction Massport





## MC08 - Workzone Management Local Cities/Towns (1 of 2)



## MC08 - Workzone Management Local Cities/Towns (2 of 2)





## MC08 - Workzone Management MassDOT - Highway Division (1 of 2)



## MC08 - Workzone Management MassDOT - Highway Division (2 of 2)



#### MC08 - Workzone Management Massport (1 of 2)



user defined flow

## MC08 - Workzone Management Massport (2 of 2)



## MC09 - Workzone Safety Monitoring Local Cities/Towns and MassDOT - Highway Division



## MC09 - Workzone Safety Monitoring Massport





## MC10 - Maintenance and Construction Activity Coordination Local Cities/Towns (1 of 2)



user defined flow

## MC10 - Maintenance and Construction Activity Coordination Local Cities/Towns (2 of 2)







#### MC10 - Maintenance and Construction Activity Coordination Massport



#### MC12 - Infrastructure Monitoring MassDOT - Highway Division





#### MC12 - Infrastructure Monitoring Local Cities/Towns