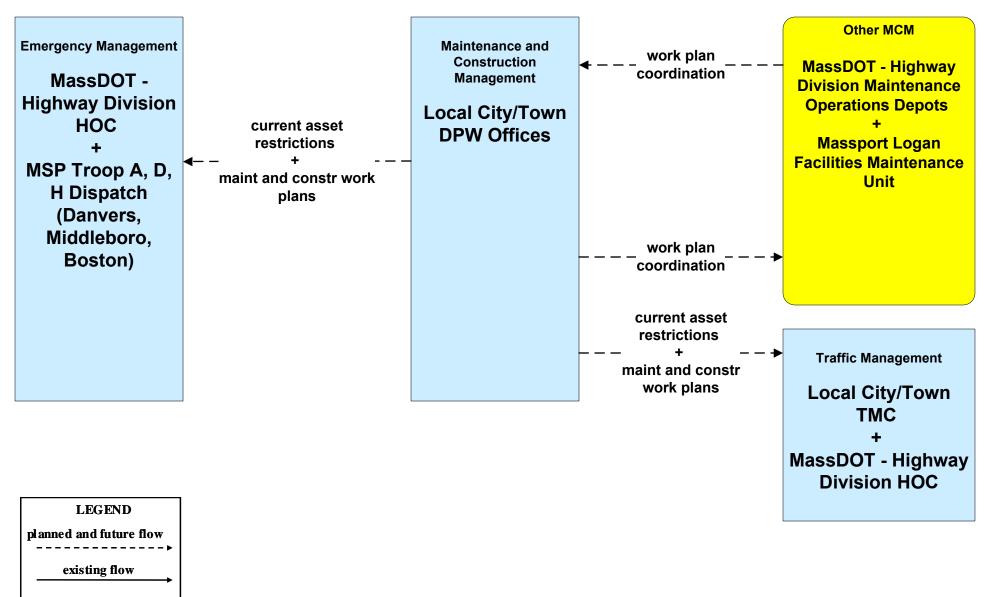

## MC10 - Maintenance and Construction Activity Coordination Local Cities/Towns (1 of 2)

user defined flow

## MC10 - Maintenance and Construction Activity Coordination Local Cities/Towns (2 of 2)