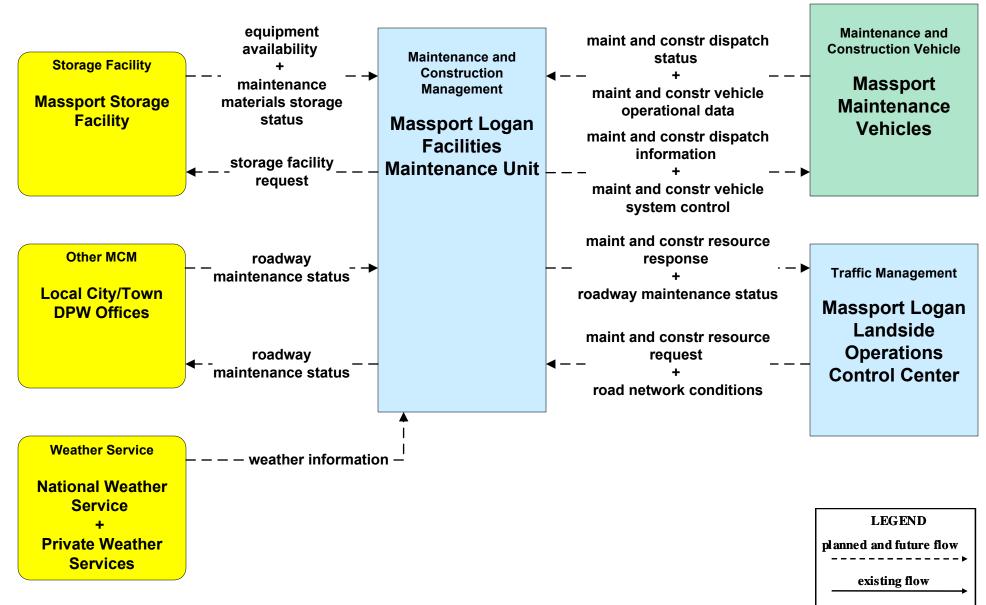

#### MC02 - Maintenance and Construction Vehicle Maintenance Massport

LEGEND planned and future flow existing flow user defined flow