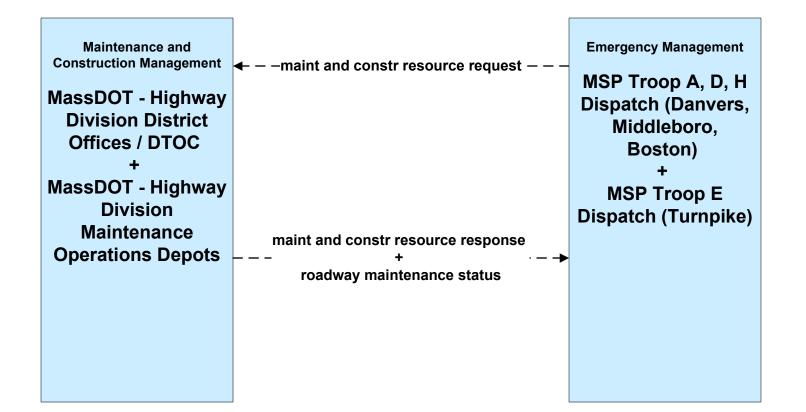

bution Private and National Weather Services (2 of 2)



planned and future flow

existing flow

user defined flow

## MC04 - Weather Information Processing and Distribution Local Cities/Towns



## MC04 - Weather Information Processing and Distribution MassDOT - Highway Division (1 of 2)



## MC04 - Weather Information Processing and Distribution MassDOT - Highway Division (2 of 2)





## MC04 - Weather Information Processing and Distribution Massport





#### MC05 - Roadway Automated Treatment MassDOT - Highway Division





#### MC06 - Winter Maintenance Local Cities/Towns (1 of 2)



#### MC06 - Winter Maintenance Local Cities/Towns (2 of 2)





#### MC06 - Winter Maintenance MassDOT - Highway Division (1 of 2)



#### MC06 - Winter Maintenance MassDOT - Highway Division (2 of 2)





## MC06 - Winter Maintenance Massport (1 of 2)



user defined flow

## MC06 - Winter Maintenance Massport (2 of 2)





#### MC07 - Roadway Maintenance and Construction Local Cities/Towns





#### MC07 - Roadway Maintenance and Construction MassDOT - Highway Division





## MC07 - Roadway Maintenance and Construction Massport





## MC08 - Workzone Management Local Cities/Towns (1 of 2)



## MC08 - Workzone Management Local Cities/Towns (2 of 2)





## MC08 - Workzone Management MassDOT - Highway Division (1 of 2)



## MC08 - Workzone Management MassDOT - Highway Division (2 of 2)



#### MC08 - Workzone Management Massport (1 of 2)



user defined flow

## MC08 - Workzone Management Massport (2 of 2)



## MC09 - Workzone Safety Monitoring Local Cities/Towns and MassDOT - Highw