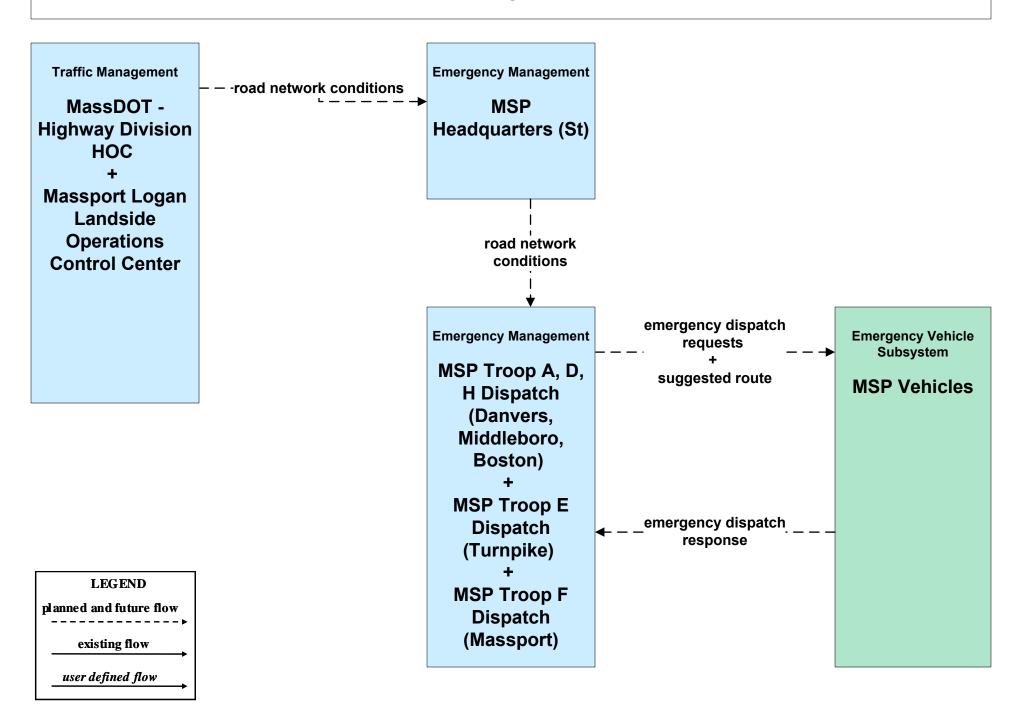

*Customized Market Package Diagrams** 

**Emergency Management (EM)** 

### EM01 - Emergency Response Coordination PSNA Network



# **EM01 - Emergency Response Coordination Boston Emergency Operations Center**



#### EM01 - Emergency Response Coordination Massport





# EM01 - Emergency Response Coordination MBTA and DCR Dispatch





LEGEND

planned and future flow

existing flow

user defined flow

### EM01 - Emergency Response Coordination MEMA



### EM01 - Emergency Response Coordination MSP Marine Division





#### EM01 - Emergency Response Coordination MSP



# EM01 - Emergency Response Coordination City/Town/County Emergency Management Center



#### EM02 - Emergency Routing Local Cities/Towns/Counties



## EM02 - Emergency Routing MBTA





#### EM02 - Emergency Routing MSP



## EM02 - Emergency Routing DCR





## EM02 - Emergency Routing MSP Patrol Boats





### EM03 - Mayday Support MSP Wireless Call Center





Depending if PSAP will accept data messages from their clients.

#### EM04 - Roadway Service Patrols MassDOT - Highway Division





#### EM05 - Transportation Infrastructure Protection MassDOT - Highway Division





# EM08 - Disaster Response City/Town/County Emergency Management Center (1 of 2)



# EM08 - Disaster Response City/Town/County Emergency Management Center (2 of 2)



user defined flow

# EM09 - Evacuation and Reentry Management City/Town/County Emergency Management Center (1 of 2)



# EM09 - Evacuation and Reentry Management City/Town/County Emergency Management Center (2 of 2)