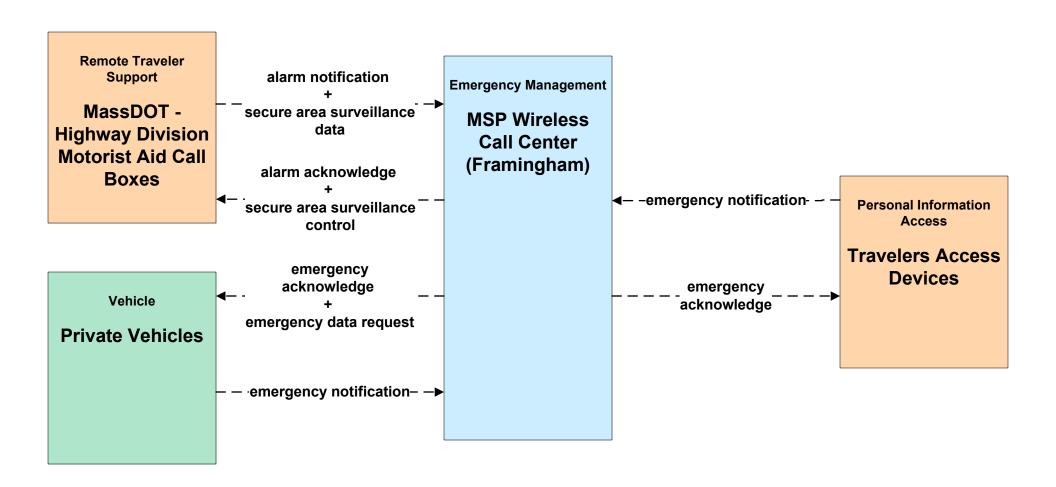

### EM03 - Mayday Support MSP Wireless Call Center

Depending if PSAP will accept data messages from their clients.