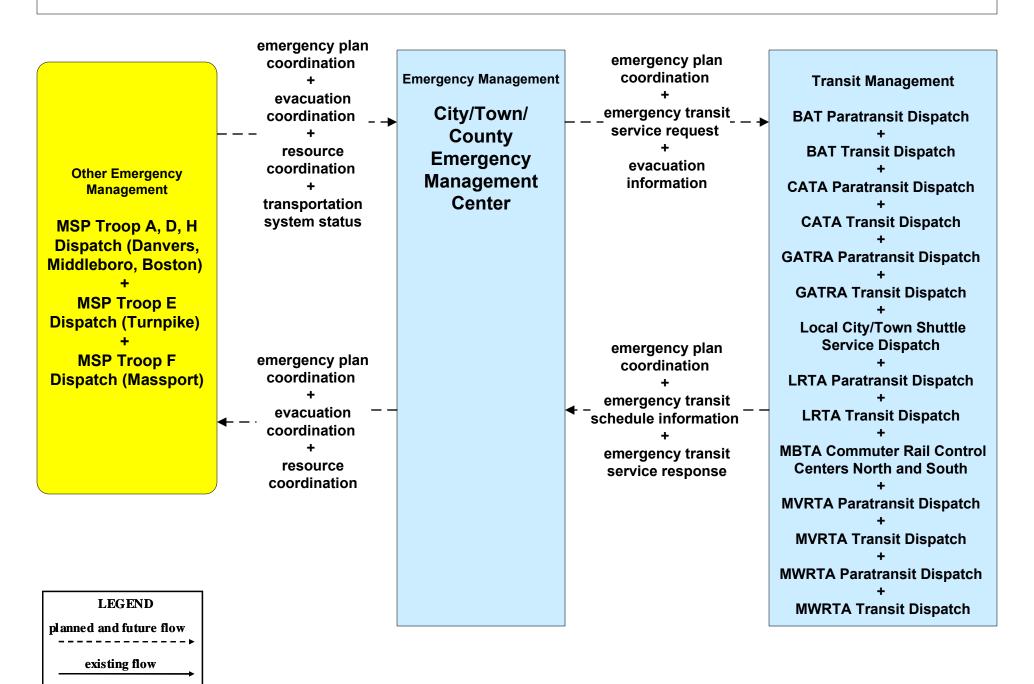

# EM08 - Disaster Response City/Town/County Emergency Management Center (1 of 2)

# EM08 - Disaster Response City/Town/County Emergency Management Center (2 of 2)

user defined flow