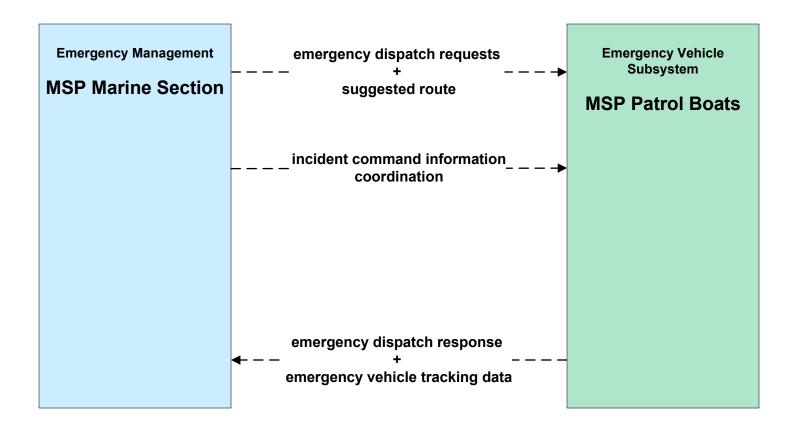

ergency Response Coordination PSNA Network



# **EM01 - Emergency Response Coordination Boston Emergency Operations Center**



#### EM01 - Emergency Response Coordination Massport





# EM01 - Emergency Response Coordination MBTA and DCR Dispatch





LEGEND

planned and future flow

existing flow

user defined flow

### EM01 - Emergency Response Coordination MEMA



### EM01 - Emergency Response Coordination MSP Marine Division





#### EM01 - Emergency Response Coordination MSP



# EM01 - Emergency Response Coordination City/Town/County Emergency Management Center



#### EM02 - Emergency Routing Local Cities/Towns/Counties



## EM02 - Emergency Routing MBTA





#### EM02 - Emergency Routing MSP



## EM02 - Emergency Routing DCR





## EM02 - Emergency Routing MSP Patrol Boats





### EM03 - Mayday Support MSP Wireless Call Center





Depending if PSAP will accept data messages from their clients.

#### EM04 - Roadway Service Patrols MassDOT - Highway Division





#### EM05 - Transportation Infrastructure Protection MassDOT - Highway Division





# EM08 - Disaster Response City/Town/County Emergency Management Center (1 of 2)



# EM08 - Disaster Response City/Town/County Emergency Management Center (2 of 2)



user defined flow

# EM09 - Evacuation and Reentry Management City/Town/County Emergency Management Center (1 of 2)



# EM09 - Evacuation and Reentry Management City/Town/County Emergency Management Center (2 of 2)