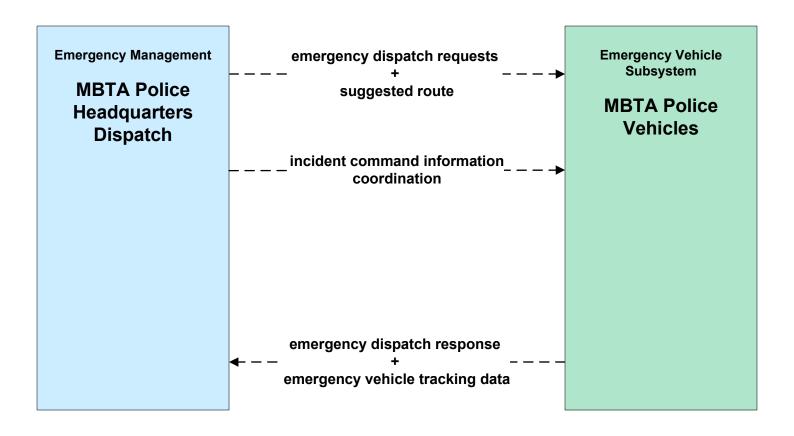

tan Boston Regional ITS Architecture

**Customized Market Package Diagrams** 

**Emergency Management (EM)** 

### EM01 - Emergency Response Coordination PSNA Network



# **EM01 - Emergency Response Coordination Boston Emergency Operations Center**



#### EM01 - Emergency Response Coordination Massport





# EM01 - Emergency Response Coordination MBTA and DCR Dispatch





LEGEND

planned and future flow

existing flow

user defined flow

### EM01 - Emergency Response Coordination MEMA



### EM01 - Emergency Response Coordination MSP Marine Division





#### EM01 - Emergency Response Coordination MSP



# EM01 - Emergency Response Coordination City/Town/County Emergency Management Center



#### EM02 - Emergency Routing Local Cities/Towns/Counties



## EM02 - Emergency Routing MBTA





#### EM02 - Emergency Routing MSP



## EM02 - Emergency Routing DCR





## EM02 - Emergency Routing MSP Patrol Boats





### EM03 - Mayday Support MSP Wireless Call Center





Depending if PSAP will accept data messages from their clients.

#### EM04 - Roadway Service Patrols MassDOT - Highway Division





#### EM05 - Transportation Infrastructure Protection MassDOT - Highway Division





# EM08 - Disaster Response City/Town/County Emergency Management Center (1 of 2)



# EM08 - Disaster Response City/Town/County Emergency Management Center (2 of 2)



user defined flow

# EM09 - Evacuation and Reentry Management City/Town/County Emergency Management Center (1 of 2)



# EM09 - Evacuation and Reentry Management City/Town/County Emergency Management Center (2 of 2)