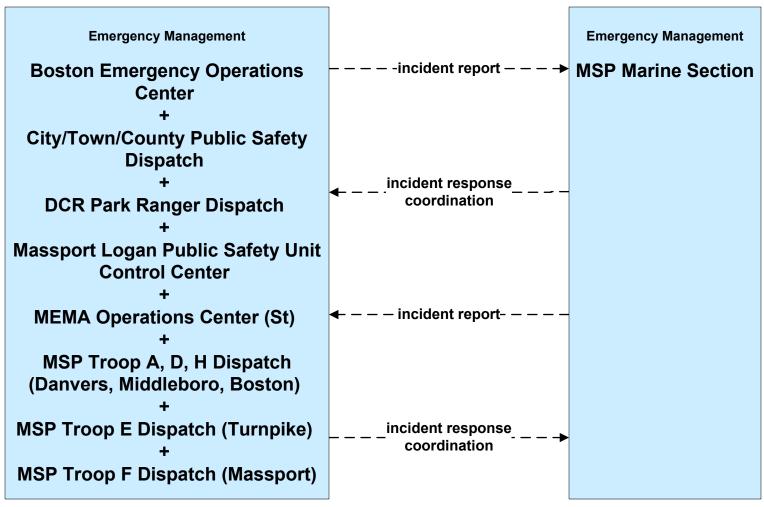

# Metropolitan Boston Regional ITS Architecture

**Customized Market Package Diagrams** 

**Emergency Management (EM)** 

### EM01 - Emergency Response Coordination PSNA Network



# **EM01 - Emergency Response Coordination Boston Emergency Operations Center**



#### EM01 - Emergency Response Coordination Massport





# EM01 - Emergency Response Coordination MBTA and DCR Dispatch





LEGEND

planned and future flow

existing flow

user defined flow

### EM01 - Emergency Response Coordination MEMA



### EM01 - Emergency Response Coordination MSP Marine Division





#### EM01 - Emergency Response Coordination MSP



# EM01 - Emergency Response Coordination City/Town/County Emergency Management Center



#### EM02 - Emergency Routing Local Cities/Towns/Counties



## EM02 - Emergency Routing MBTA





#### EM02 - Emergency Routing MSP



## EM02 - Emergency Routing DCR





## EM02 - Emergency Routing MSP Patrol Boats





### EM03 - Mayday Support MSP Wireless Call Center





Depending if PSAP will accept data messages from their clients.

#### EM04 - Roadway Service Patrols MassDOT - Highway Division





#### EM05 - Transportation Infrastructure Protection MassDOT - Highway Division





# EM08 - Disaster Response City/Town/County Emergency Management Center (1 of 2)



# EM08 - Disaster Response City/Town/County Emergency Management Center (2