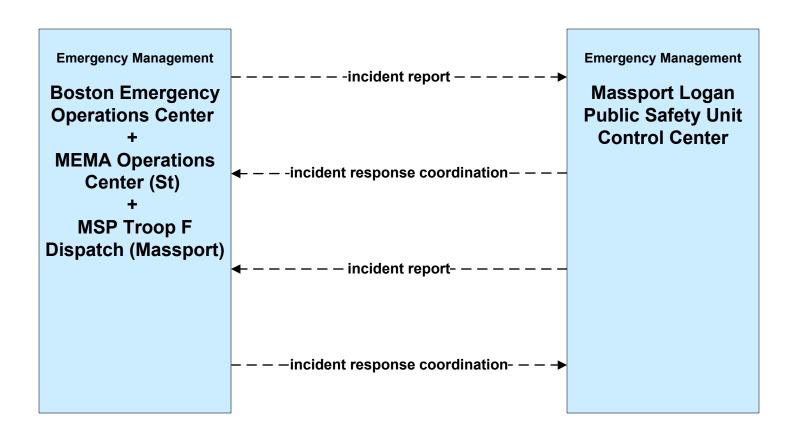

# Metropolitan Boston Regional ITS Architecture

**Customized Market Package Diagrams** 

**Emergency Management (EM)** 

### EM01 - Emergency Response Coordination PSNA Network



# **EM01 - Emergency Response Coordination Boston Emergency Operations Center**



#### EM01 - Emergency Response Coordination Massport





# EM01 - Emergency Response Coordination MBTA and DCR Dispatch





LEGEND

planned and future flow

existing flow

user defined flow

### EM01 - Emergency Response Coordination MEMA



### EM01 - Emergency Response Coordination MSP Marine Division





#### EM01 - Emergency Response Coordination MSP



# EM01 - Emergency Response Coordination City/Town/County Emergency Management Center



#### EM02 - Emergency Routing Local Cities/Towns/Counties



## EM02 - Emergency Routing MBTA





#### EM02 - Emergency Routing MSP



## EM02 - Emergency Routing DCR





## EM02 - Emergency Routing MSP Patrol Boats





### EM03 - Mayday Support MSP Wireless Call Center





Depending if PSAP will accept data messages from their clients.

#### EM04 - Roadway Service Patrols MassDOT - Highway Divi