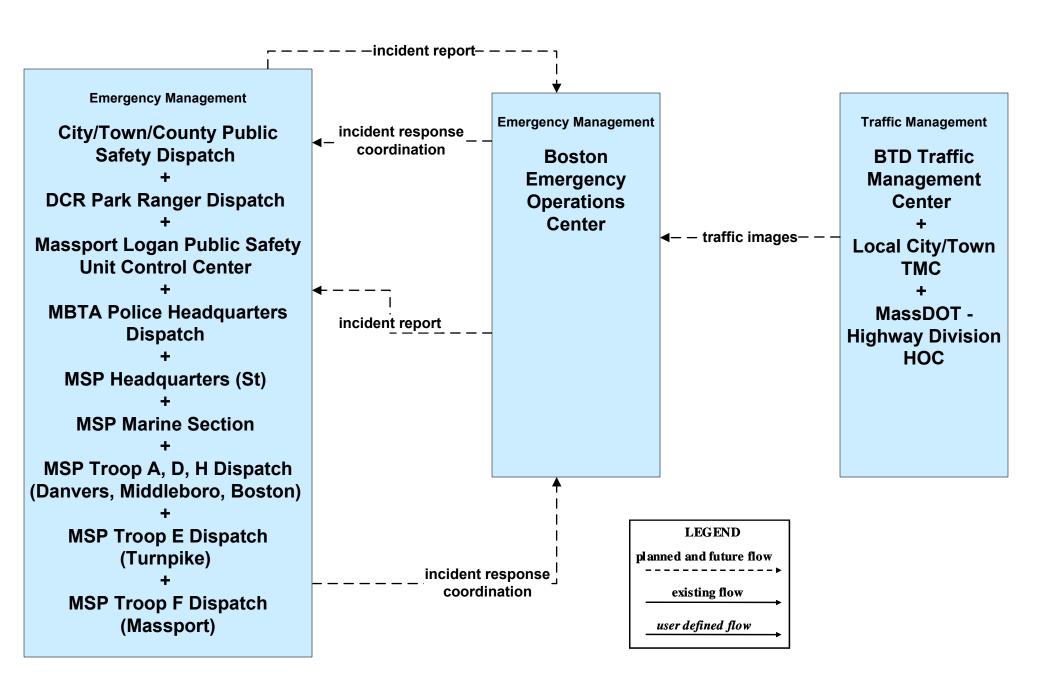

# Metropolitan Boston Regional ITS Architecture

**Customized Market Package Diagrams** 

**Emergency Management (EM)** 

### EM01 - Emergency Response Coordination PSNA Network



# **EM01 - Emergency Response Coordination Boston Emergency Operations Center**



#### EM01 - Emergency Response Coordination Massport





# EM01 - Emergency Response Coordination MBTA and DCR Dispatch





LEGEND

planned and future flow

existing flow

user defined flow

### EM01 - Emergency Response Coordination MEMA



### EM01 - Emergency Response Coordination MSP Marine Division





#### EM01 - Emergency Response Coordination MSP



# EM01 - Emergency Response Coordination City/Town/County Emergency Management Center



#### EM02 - Emergency Routing Local Cities/Towns/Counties



## EM02 - Emergency Routing MBTA





#### EM02 - Emergency Routing MSP



## EM02 - Emergency Routing DCR





## EM02 - Emergency Routing MSP Patrol Boats





### EM03 - Mayday Support MSP Wireless Call Center





Depending if PSAP will accept data messages from their clients.

##