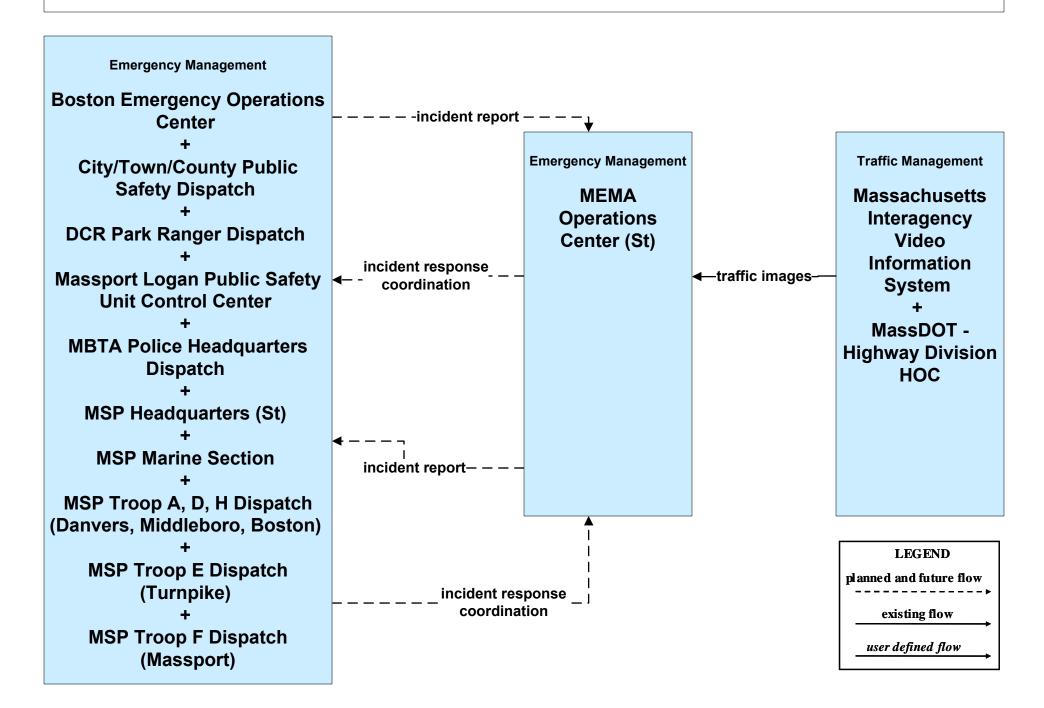

# Metropolitan Boston Regional ITS Architecture

**Customized Market Package Diagrams** 

**Emergency Management (EM)** 

### EM01 - Emergency Response Coordination PSNA Network



# **EM01 - Emergency Response Coordination Boston Emergency Operations Center**



#### EM01 - Emergency Response Coordination Massport





# EM01 - Emergency Response Coordination MBTA and DCR Dispatch





LEGEND

planned and future flow

existing flow

user defined flow

### EM01 - Emergency Response Coordination MEMA



### EM01 - Emergency Response Coordination MSP Marine Division





#### EM01 - Emergency Response Coordination MSP



# EM01 - Emergency Response Coordination City/Town/County Emergency Management Center



#### EM02 - Emergency Routing Local Cities/Towns/Counties



## EM02 - Emergency Routing MBTA





#### EM02 - Emergency Routing MSP



## EM02 - Emergency Routing DCR





## EM02 - Emergency Routing MSP Patrol Boats





### EM03 - Mayday Support MSP Wireless Call Center





Depending if PSAP will accept data messages from their clients.

#### EM04 - Roadway Service Patrols MassDOT - Highway Division





#### EM05 - Transportation Infrastructure Protection MassDOT - Highway Division





# EM08 - Disaster Response City/Town/County Emergency Management Center (1 of 2)



# EM08 -