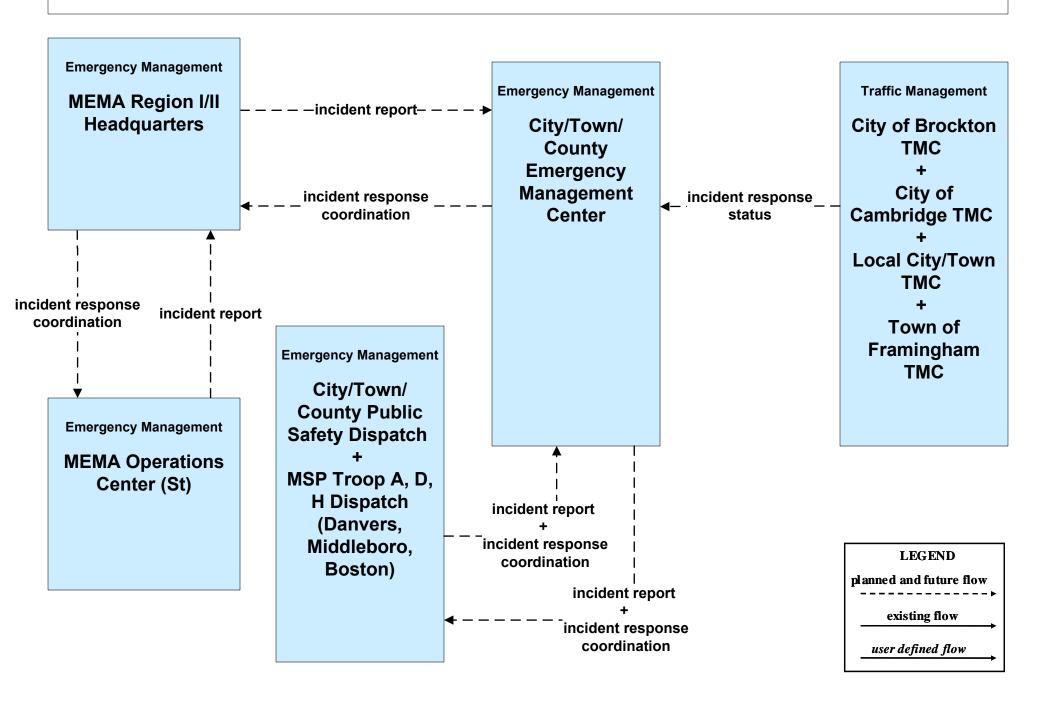

# Metropolitan Boston Regional ITS Architecture

**Customized Market Package Diagrams** 

**Emergency Management (EM)** 

### EM01 - Emergency Response Coordination PSNA Network



# **EM01 - Emergency Response Coordination Boston Emergency Operations Center**



#### EM01 - Emergency Response Coordination Massport





# EM01 - Emergency Response Coordination MBTA and DCR Dispatch





LEGEND

planned and future flow

existing flow

user defined flow

### EM01 - Emergency Response Coordination MEMA



### EM01 - Emergency Response Coordination MSP Marine Division





#### EM01 - Emergency Response Coordination MSP



# EM01 - Emergency Response Coordination City/Town/County Emergency Management Center



#### EM02 - Emergency Routing Local Cities/Towns/Counties



## EM02 - Emergency Routing MBTA





#### EM02 - Emergency Routing MSP



## EM02 - Emergency Routing DCR





## EM02 - Emergency Routing MSP Patrol Boats





### EM03 - Mayday Support MSP Wireless Call Center





Depending if PSAP will accept data messages from their clients.

#### EM04 - Roadway Service Patrols MassDOT - Highway Division





#### EM05 - Transportation Infrastructure Protection MassDOT - Highway Division





# EM08 - Disaster Response City/Town/County Emergency Management Center (1 of 2)



# EM08 - Disaster Response City/Town/County Emergency Management Center (2 of 2)



user defined flow

# EM09 - Evacuation and Reentry Management City/Town/County Emergency Management Center (1 of 2)



# EM09 - Evacu