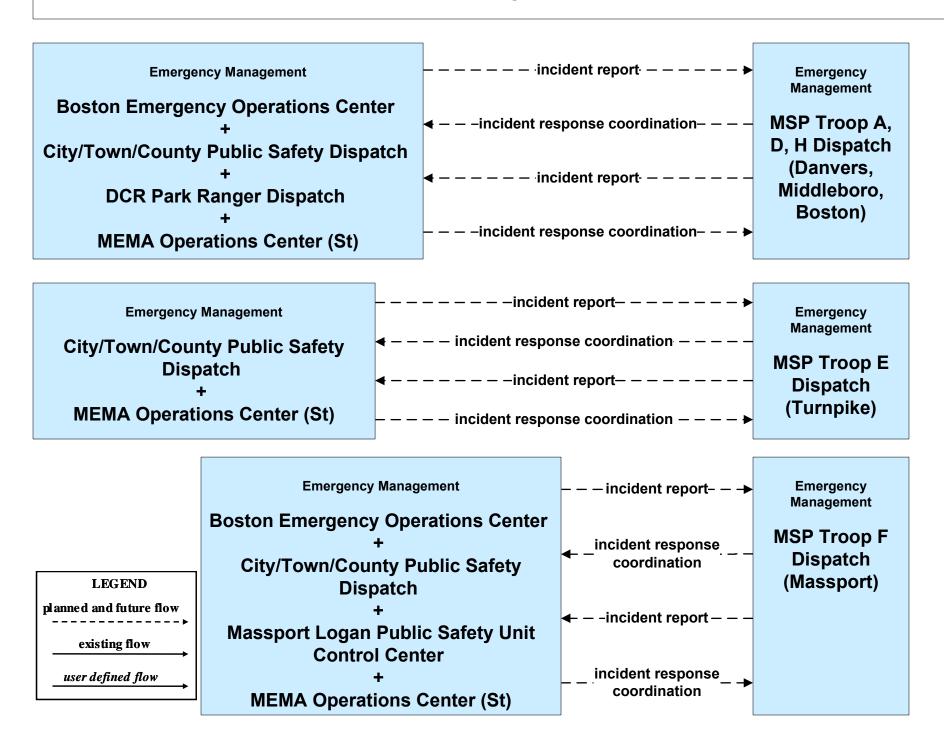

# Metropolitan Boston Regional ITS Architecture

**Customized Market Package Diagrams** 

**Emergency Management (EM)** 

### EM01 - Emergency Response Coordination PSNA Network



# **EM01 - Emergency Response Coordination Boston Emergency Operations Center**



#### EM01 - Emergency Response Coordination Massport





# EM01 - Emergency Response Coordination MBTA and DCR Dispatch





LEGEND

planned and future flow

existing flow

user defined flow

### EM01 - Emergency Response Coordination MEMA



### EM01 - Emergency Response Coordination MSP Marine Division





#### EM01 - Emergency Response Coordination MSP



# EM01 - Emergency Response Coordination City/Town/County Emergency Management Center



#### EM02 - Emergency Routing Local Cities/Towns/Counties



## EM02 - Emergency Routing MBTA





#### EM02 - Emergency Routing MSP



## EM02 - Emergency Routing DCR





## EM02 - Emergency Routing MSP Patrol Boats





### EM03 - Mayday Support MSP Wireless Call Center





Depending if PSAP will accept data messages from their clients.

#### EM04 - Roadway Service Patrols MassDOT - Highway Division





#### EM05 - Transportation Infrastructure Protection MassDOT - Highway Division





# EM08 - Disaster Response City/Town/County Emergency Management Center (1 of 2)



# EM08 - Disaster Response City/Town/County Emergency Management Center (2 of 2)



user defined flow

# EM09 - Evacuation and R