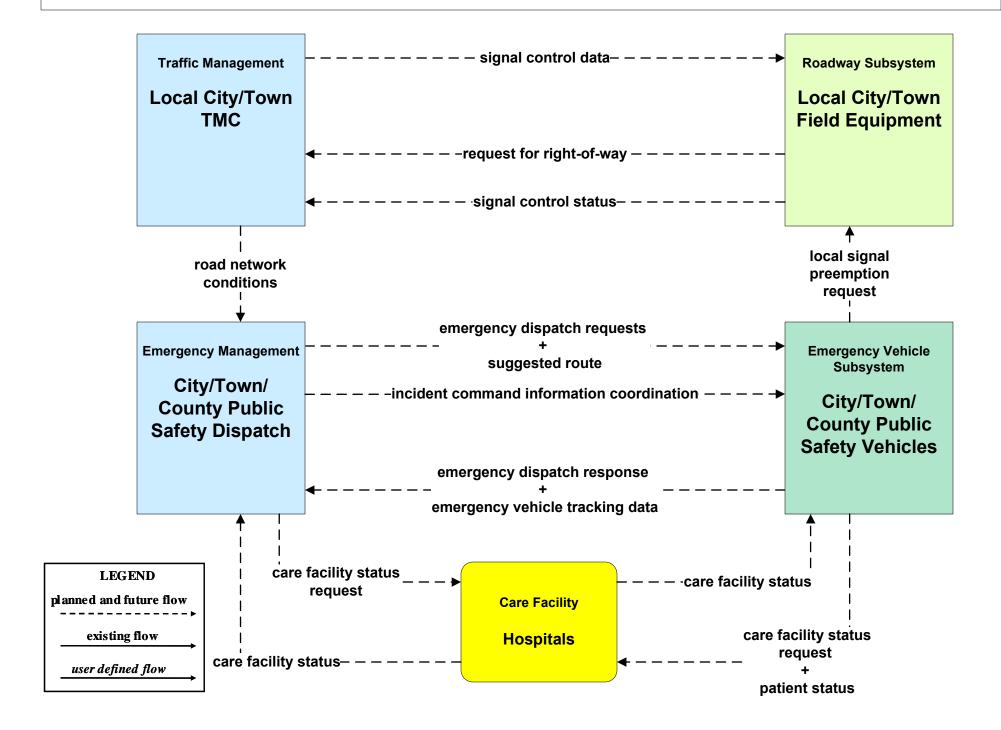

# Metropolitan Boston Regional ITS Architecture

**Customized Market Package Diagrams** 

**Emergency Management (EM)** 

### EM01 - Emergency Response Coordination PSNA Network



# **EM01 - Emergency Response Coordination Boston Emergency Operations Center**



#### EM01 - Emergency Response Coordination Massport





# EM01 - Emergency Response Coordination MBTA and DCR Dispatch





LEGEND

planned and future flow

existing flow

user defined flow

### EM01 - Emergency Response Coordination MEMA



### EM01 - Emergency Response Coordination MSP Marine Division





#### EM01 - Emergency Response Coordination MSP



# EM01 - Emergency Response Coordination City/Town/County Emergency Management Center



#### EM02 - Emergency Routing Local Cities/Towns/Counties



## EM02 - Emergency Routing MBTA





#### EM02 - Emergency Routing MSP



## EM02 - Emergency Routing DCR





## EM02 - Emergency Routing MSP Patrol Boats





### EM03 - Mayday Support MSP Wireless Call Center





Depending if PSAP will accept data messages from their clients.

#### EM04 - Roadway Service Patrols MassDOT - Highway Division





#### EM05 - Transportation Infrastructure Protection MassDOT - Highway Division





# EM08 - Disaster Response City/Town/County Emergency Management Center (1 of 2)



# EM08 - Disaster Response City/Town/County Emergency Management Center (2 of 2)



user defined flow

# EM09 - Evacuation and Reentry Management City/Town/County Emergency Management Center (1 of 2)



# EM09 - Evacuation and Reentry Management City/Town/County Emergency Manag