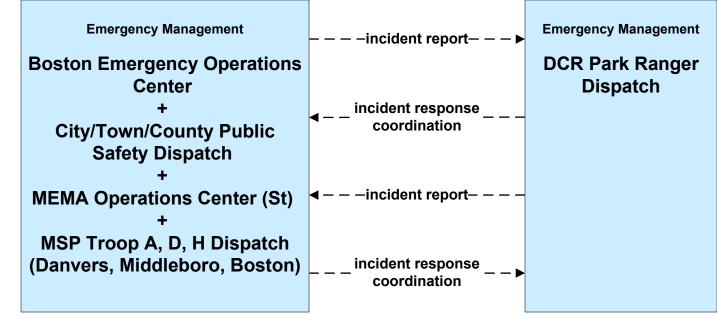

# EM01 - Emergency Response Coordination MBTA and DCR Dispatch

LEGEND

planned and future flow

existing flow

user defined flow