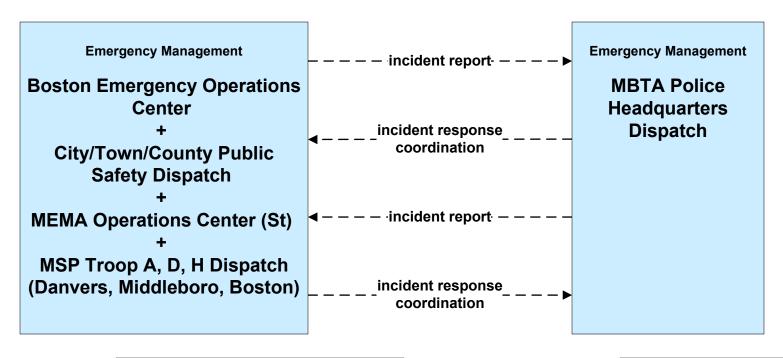

# EM01 - Emergency Response Coordination MBTA and DCR Dispatch

LEGEND

planned and future flow

existing flow

user defined flow