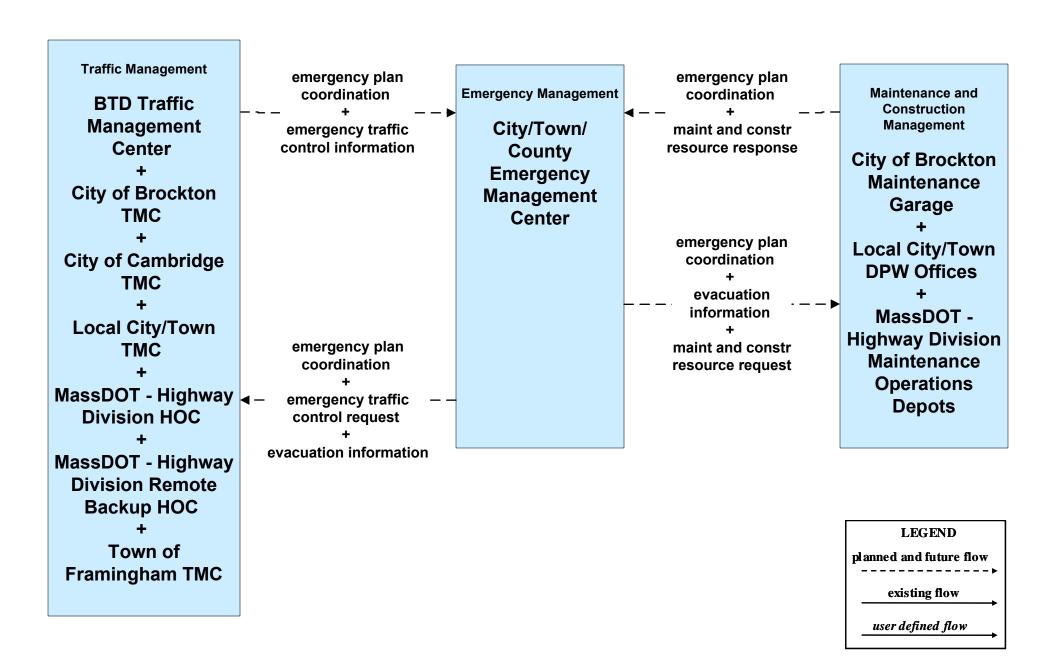

# EM08 - Disaster Response City/Town/County Emergency Management Center (1 of 2)

# EM08 - Disaster Response City/Town/County Emergency Management Center (2 of 2)

user defined flow