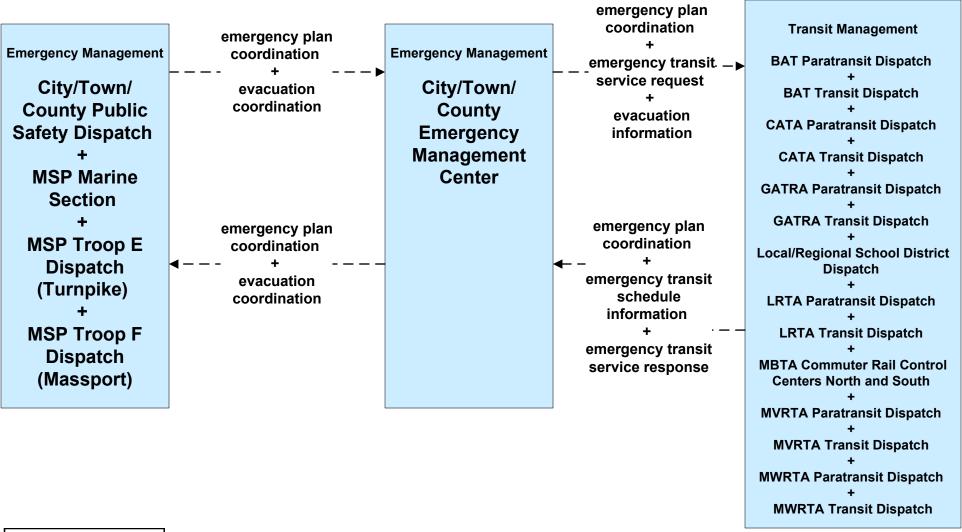

# EM09 - Evacuation and Reentry Management City/Town/County Emergency Management Center (1 of 2)

# EM09 - Evacuation and Reentry Management City/Town/County Emergency Management Center (2 of 2)