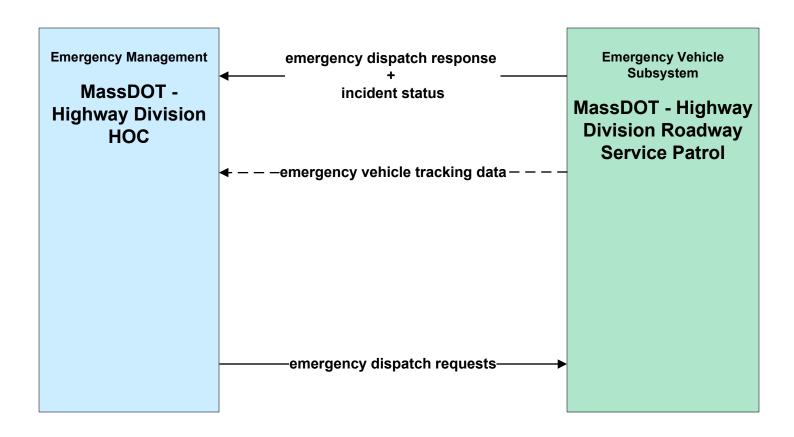

EM01 - Emergency Response Coordination MBTA and DCR Dispatch





LEGEND

planned and future flow

existing flow

user defined flow

### EM01 - Emergency Response Coordination MEMA



### EM01 - Emergency Response Coordination MSP Marine Division





#### EM01 - Emergency Response Coordination MSP



# EM01 - Emergency Response Coordination City/Town/County Emergency Management Center



#### EM02 - Emergency Routing Local Cities/Towns/Counties



## EM02 - Emergency Routing MBTA





#### EM02 - Emergency Routing MSP



## EM02 - Emergency Routing DCR





## EM02 - Emergency Routing MSP Patrol Boats





### EM03 - Mayday Support MSP Wireless Call Center





Depending if PSAP will accept data messages from their clients.

#### EM04 - Roadway Service Patrols MassDOT - Highway Division





#### EM05 - Transportation Infrastructure Protection MassDOT - Highway Division





# EM08 - Disaster Response City/Town/County Emergency Management Center (1 of 2)



# EM08 - Disaster Response City/Town/County Emergency Management Center (2 of 2)



user defined flow

# EM09 - Evacuation and Reentry Management City/Town/County Emergency Management Center (1 of 2)



# EM09 - Evacuation and Reentry Management City/Town/County Emergency Management Center (2 of 2)