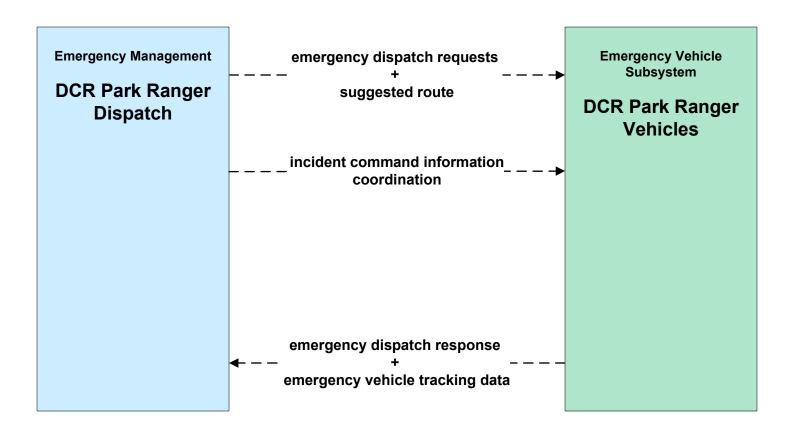

** 

**Emergency Management (EM)** 

### EM01 - Emergency Response Coordination PSNA Network



# **EM01 - Emergency Response Coordination Boston Emergency Operations Center**



#### EM01 - Emergency Response Coordination Massport





# EM01 - Emergency Response Coordination MBTA and DCR Dispatch





LEGEND

planned and future flow

existing flow

user defined flow

### EM01 - Emergency Response Coordination MEMA



### EM01 - Emergency Response Coordination MSP Marine Division





#### EM01 - Emergency Response Coordination MSP



# EM01 - Emergency Response Coordination City/Town/County Emergency Management Center



#### EM02 - Emergency Routing Local Cities/Towns/Counties



## EM02 - Emergency Routing MBTA





#### EM02 - Emergency Routing MSP



## EM02 - Emergency Routing DCR





## EM02 - Emergency Routing MSP Patrol Boats





### EM03 - Mayday Support MSP Wireless Call Center





Depending if PSAP will accept data messages from their clients.

#### EM04 - Roadway Service Patrols MassDOT - Highway Division





#### EM05 - Transportation Infrastructure Protection MassDOT - Highway Division





# EM08 - Disaster Response City/Town/County Emergency Management Center (1 of 2)



# EM08 - Disaster Response City/Town/County Emergency Management Center (2 of 2)



user defined flow

# EM09 - Evacuation and Reentry Management City/Town/County Emergency Management Center (1 of 2)



# EM09 - Evacuation and Reentry Management City/Town/County Emergency Management Center (2 of 2)