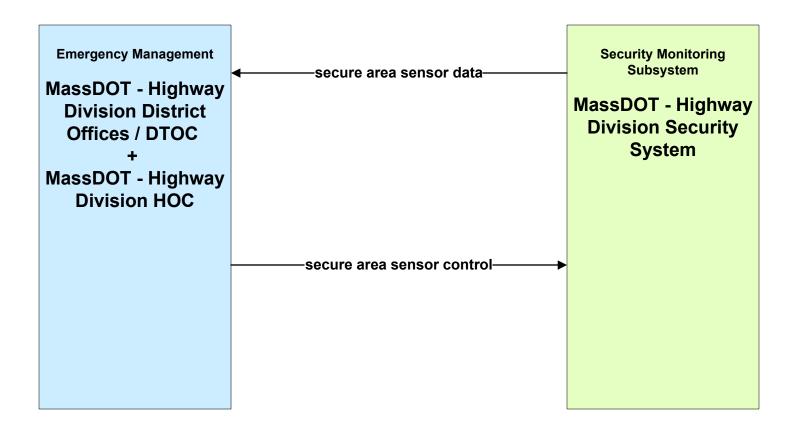

future flow

existing flow

user defined flow

### EM01 - Emergency Response Coordination MEMA



### EM01 - Emergency Response Coordination MSP Marine Division





#### EM01 - Emergency Response Coordination MSP



# EM01 - Emergency Response Coordination City/Town/County Emergency Management Center



#### EM02 - Emergency Routing Local Cities/Towns/Counties



## EM02 - Emergency Routing MBTA





#### EM02 - Emergency Routing MSP



## EM02 - Emergency Routing DCR





## EM02 - Emergency Routing MSP Patrol Boats





### EM03 - Mayday Support MSP Wireless Call Center





Depending if PSAP will accept data messages from their clients.

#### EM04 - Roadway Service Patrols MassDOT - Highway Division





#### EM05 - Transportation Infrastructure Protection MassDOT - Highway Division





# EM08 - Disaster Response City/Town/County Emergency Management Center (1 of 2)



# EM08 - Disaster Response City/Town/County Emergency Management Center (2 of 2)



user defined flow

# EM09 - Evacuation and Reentry Management City/Town/County Emergency Management Center (1 of 2)



# EM09 - Evacuation and Reentry Management City/Town/County Emergency Management Center (2 of 2)