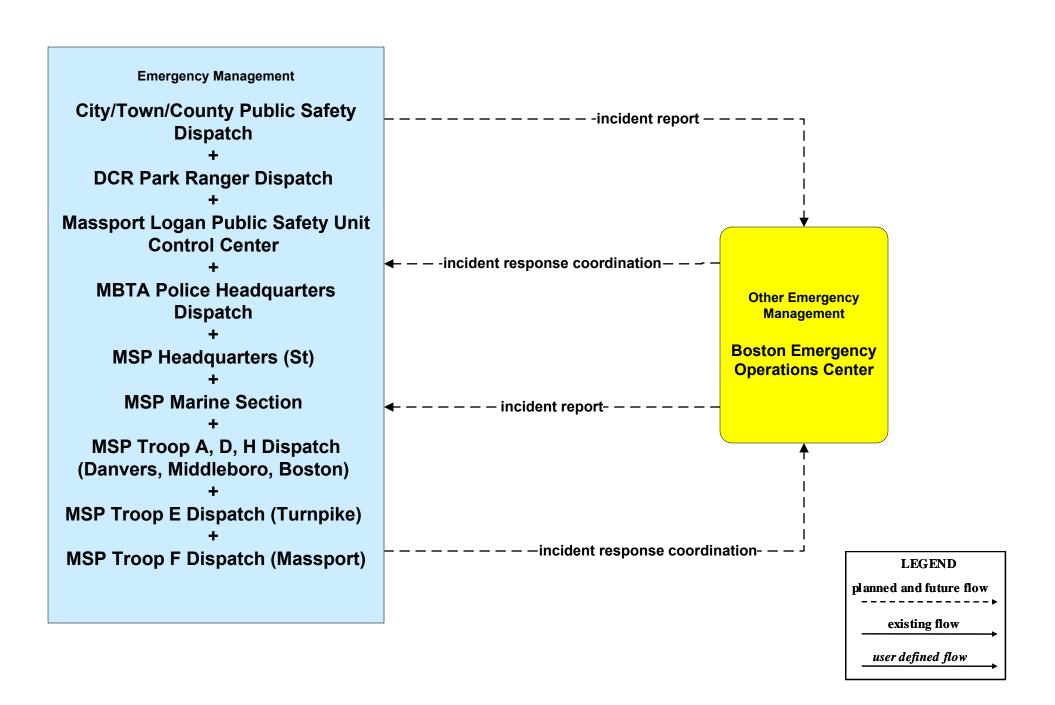

# Metropolitan Boston Regional ITS Architecture

**Customized Market Package Diagrams** 

**Emergency Management (EM)** 

### EM01 - Emergency Response Coordination PSNA Network



# **EM01 - Emergency Response Coordination Boston Emergency Operations Center**



#### EM01 - Emergency Response Coordination Massport





# EM01 - Emergency Response Coordination MBTA and DCR Dispatch





LEGEND

planned and future flow

existing flow

user defined flow

### EM01 - Emergency Response Coordination MEMA



### EM01 - Emergency Response Coordination MSP Marine Division





#### EM01 - Emergency Response Coordination MSP



# EM01 - Emergency Response Coordination City/Town/County Emergency Management Center



#### EM02 - Emergency Routing Local Cities/Towns/Counties



## EM02 - Emergency Routing MBTA





#### EM02 - Emergency Routing MSP



## EM02 - Emergency Routing DCR





## EM02 - Emergency Routing MSP Patrol Boats





### EM03 - Mayday Support MSP Wireless C