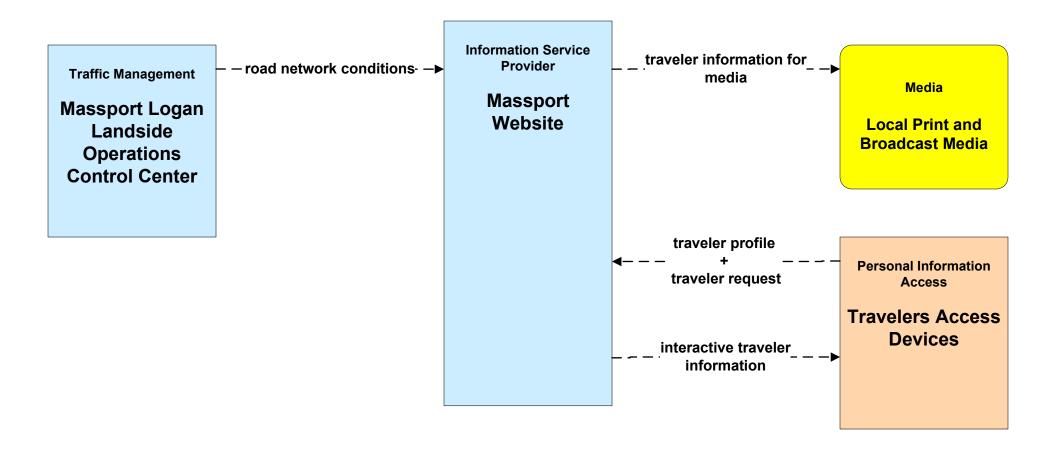

# Metropolitan Boston Regional ITS Architecture

**Customized Market Package Diagrams** 

**Advanced Traveler Information Systems (ATIS)** 

## ATIS02 - Interactive Traveler Information Boston Transportation Department





#### ATIS02 - Interactive Traveler Information MassDOT - Highway Division





#### ATIS02 - Interactive Traveler Information Massport





## ATIS02 - Interactive Traveler Information DCR





### ATIS02 - Interactive Traveler Information Private Traveler Information Service Providers



## ATIS02 - Interactive Traveler Information Local Cities/Towns



## ATIS05 - ISP Based Route Guidance Private Sector Traveler Information Service Providers





#### ATIS08 - Dynamic Ridesharing MassDOT Travel Options Program