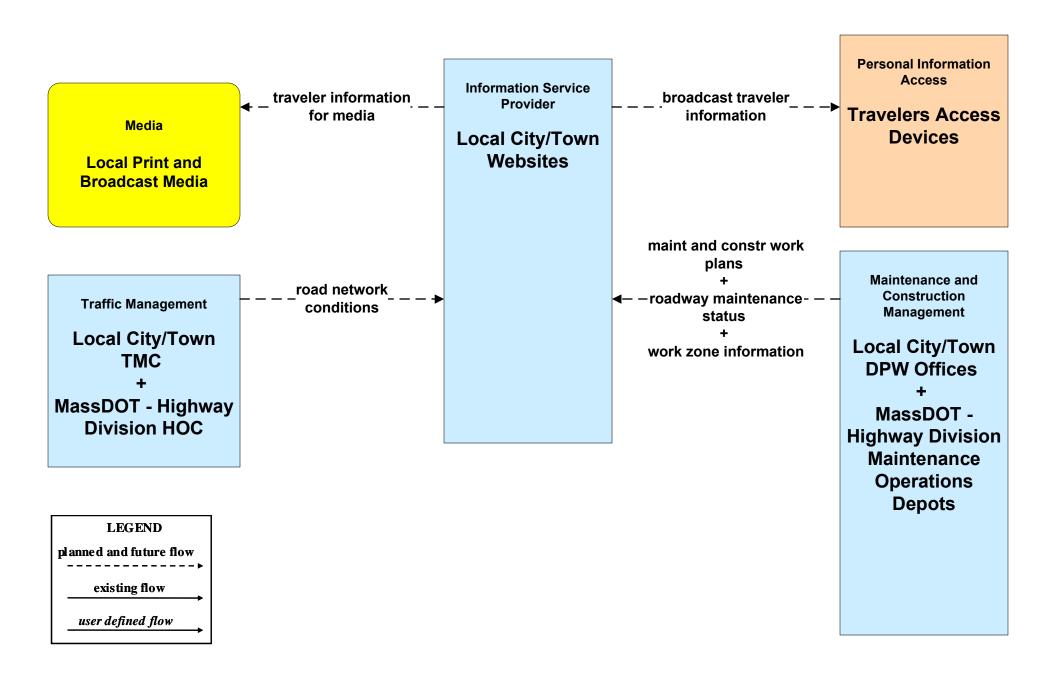

# Metropolitan Boston Regional ITS Architecture

**Customized Market Package Diagrams** 

**Advanced Traveler Information Systems (ATIS)** 

## ATIS02 - Interactive Traveler Information Boston Transportation Department





#### ATIS02 - Interactive Traveler Information MassDOT - Highway Division





#### ATIS02 - Interactive Traveler Information Massport





## ATIS02 - Interactive Traveler Information DCR





### ATIS02 - Interactive Traveler Information Private Traveler Information Service Providers



## ATIS02 - Interactive Traveler Information Local Cities/Towns



## ATIS05 - ISP Based Route Guidance Private Sector Traveler Information Service Providers





#### ATIS08 - Dynamic Ridesharing MassDOT Travel Options Program