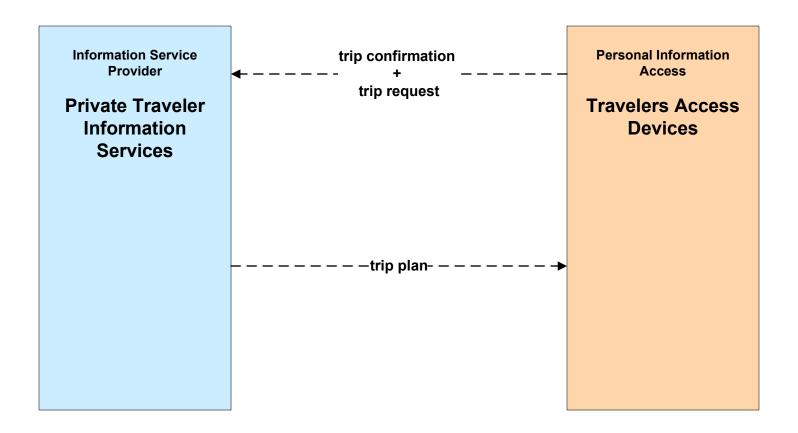

## ATIS05 - ISP Based Route Guidance Private Sector Traveler Information Service Providers