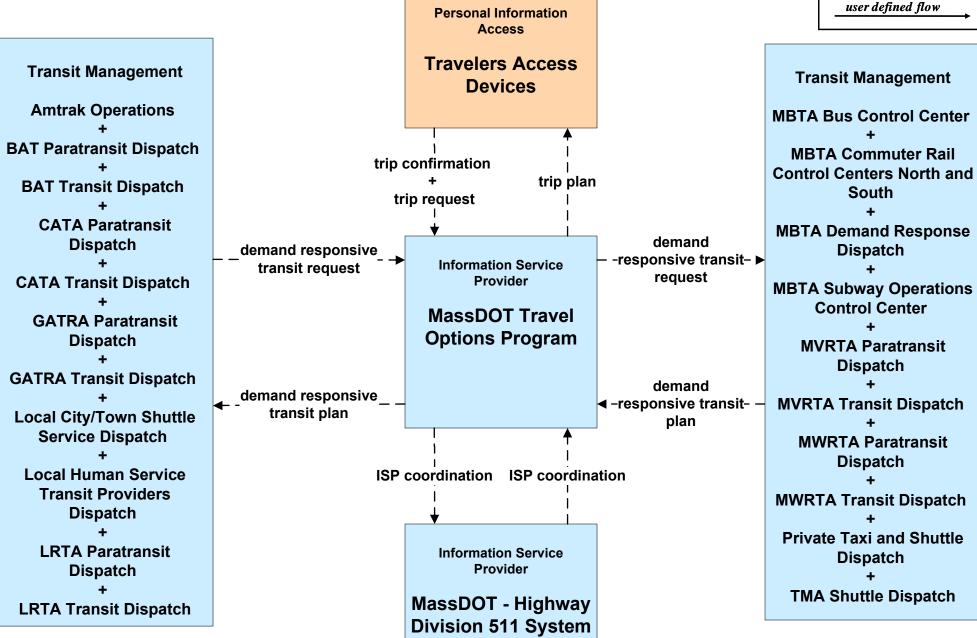

# Metropolitan Boston Regional ITS Architecture

**Customized Market Package Diagrams** 

**Advanced Traveler Information Systems (ATIS)** 

## ATIS02 - Interactive Traveler Information Boston Transportation Department





#### ATIS02 - Interactive Traveler Information MassDOT - Highway Division





#### ATIS02 - Interactive Traveler Information Massport





## ATIS02 - Interactive Traveler Information DCR





### ATIS02 - Interactive Traveler Information Private Traveler Information Service Providers



## ATIS02 - Interactive Traveler Information Local Cities/Towns



## ATIS05 - ISP Based Route Guidance Private Sector Traveler Information Service Providers





#### ATIS08 - Dynamic Ridesharing MassDOT Travel Options Program