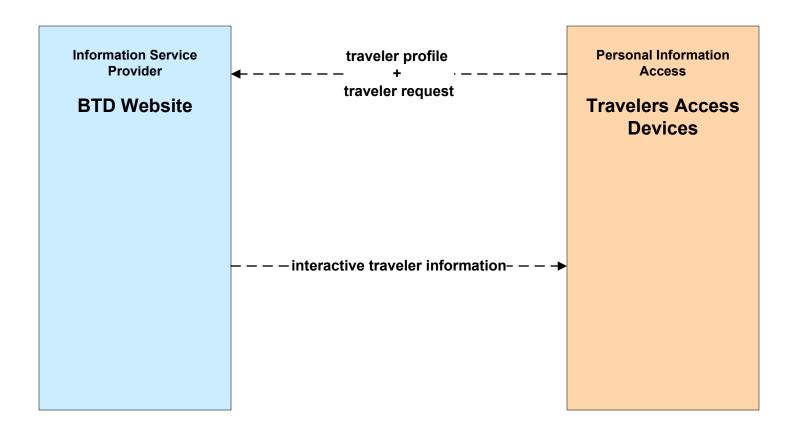

# Metropolitan Boston Regional ITS Architecture

**Customized Market Package Diagrams** 

**Advanced Traveler Information Systems (ATIS)** 

## ATIS02 - Interactive Traveler Information Boston Transportation Department





#### ATIS02 - Interactive Traveler Information MassDOT - Highway Division





#### ATIS02 - Interactive Traveler Information Massport





## ATIS02 - Interactive Traveler Information DCR





### ATIS02 - Interactive Traveler Information Private Traveler Information Service Providers



## ATIS02 - Interactive Traveler Information Local Cities/Towns



## ATIS05 - ISP Based Route Guidance Private Sector Traveler Information Service Providers





#### ATIS08 - Dynamic Ridesharing MassDOT Travel Options Program