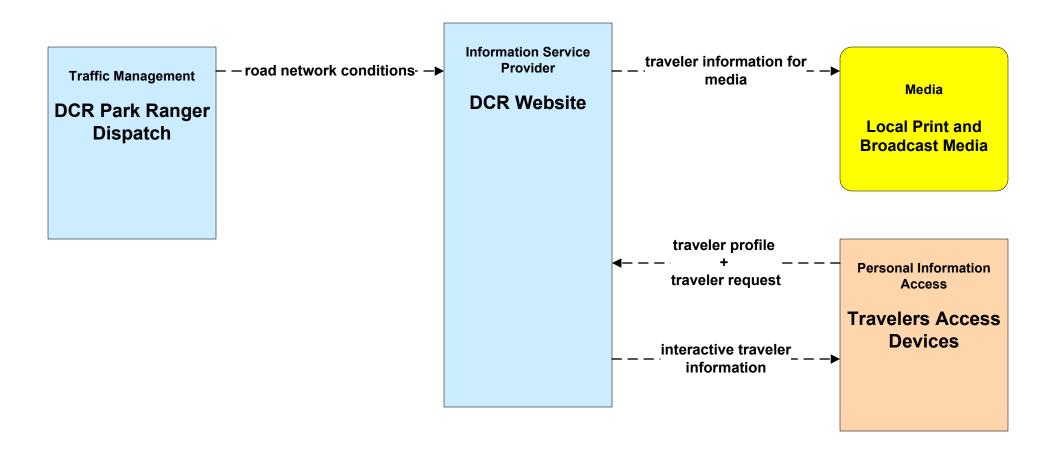

# Metropolitan Boston Regional ITS Architecture

**Customized Market Package Diagrams** 

**Advanced Traveler Information Systems (ATIS)** 

## ATIS02 - Interactive Traveler Information Boston Transportation Department





#### ATIS02 - Interactive Traveler Information MassDOT - Highway Division





#### ATIS02 - Interactive Traveler Information Massport





## ATIS02 - Interactive Traveler Information DCR





### ATIS02 - Interactive Traveler Information Private Traveler Information Service Providers



## ATIS02 - Interactive Traveler Information Local Cities/Towns



## ATIS05 - ISP Based Route Guidance Private Sector Traveler Information Service Providers





#### ATIS08 - Dynamic Ridesharing MassDOT Travel Options Program