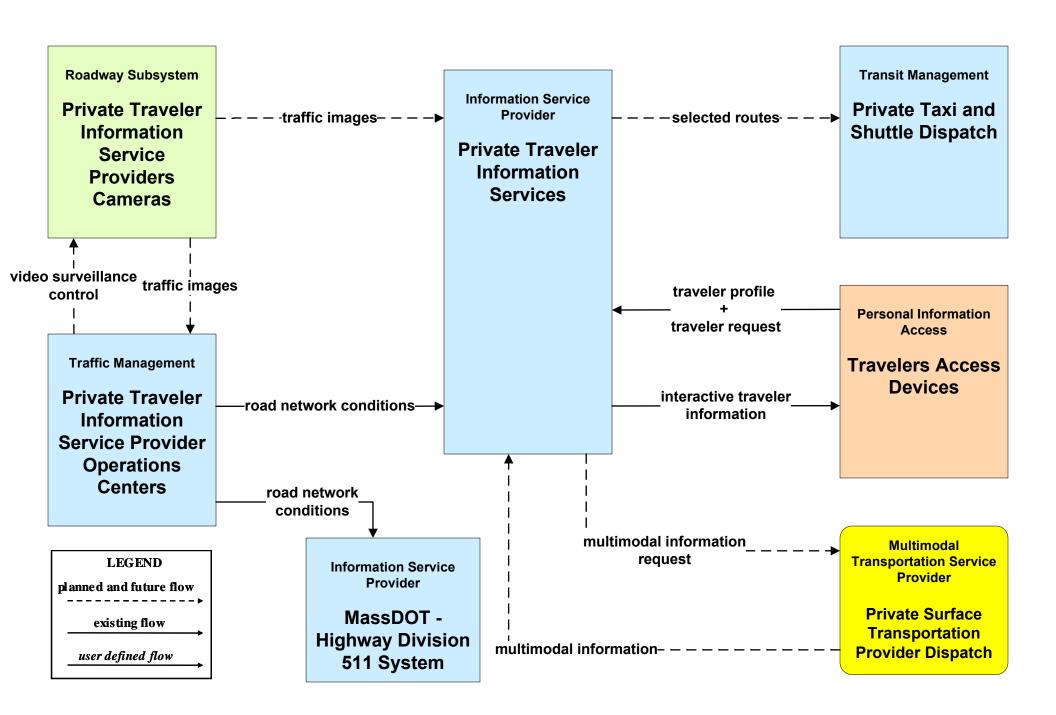

### ATIS02 - Interactive Traveler Information Private Traveler Information Service Providers