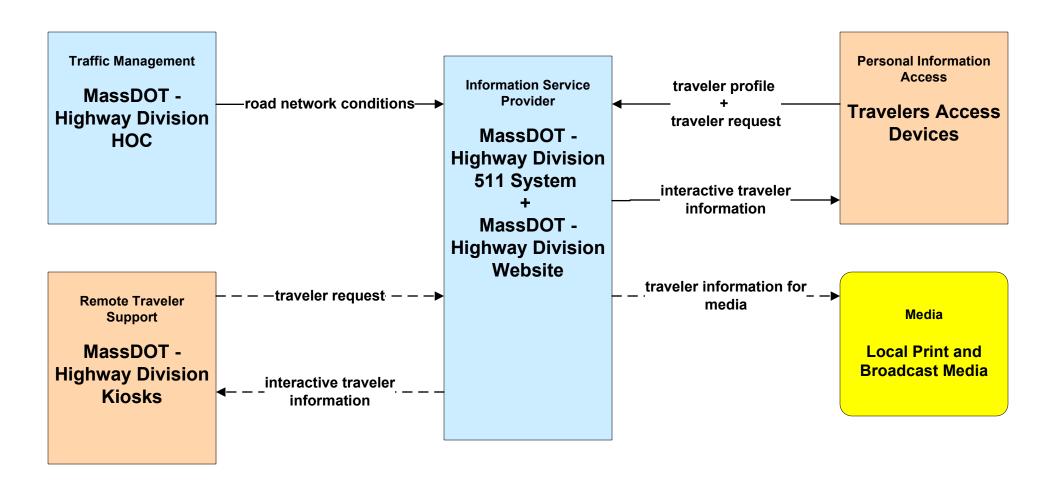

# Metropolitan Boston Regional ITS Architecture

**Customized Market Package Diagrams** 

**Advanced Traveler Information Systems (ATIS)** 

## ATIS02 - Interactive Traveler Information Boston Transportation Department





#### ATIS02 - Interactive Traveler Information MassDOT - Highway Division





#### ATIS02 - Interactive Traveler Information Massport





## ATIS02 - Interactive Traveler Information DCR





### ATIS02 - Interactive Traveler Information Private Traveler Information Service Providers



## ATIS02 - Interactive Traveler Information Local Cities/Towns



## ATIS05 - ISP Based Route Guidance Private Sector Traveler Information Service Providers





#### ATIS08 - Dynamic Ridesharing MassDOT Travel Options Program