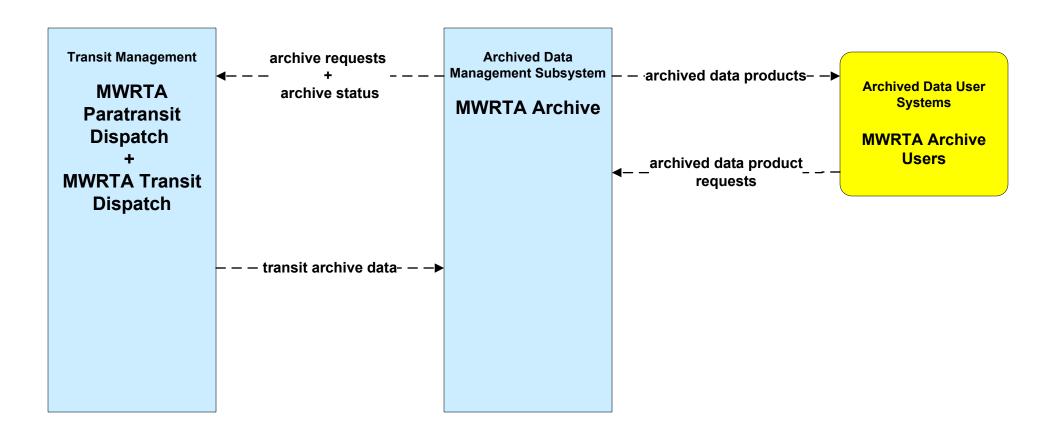

# Metropolitan Boston Regional ITS Architecture Customized Market Package Diagrams Archived Data (AD)

## AD1 - ITS Data Mart MassDOT - Highway Division



## AD1 - ITS Data Mart Massport





#### AD1 - ITS Data Mart BTD





#### AD1 - ITS Data Mart BAT





# AD1 - ITS Data Mart CATA





# AD1 - ITS Data Mart GATRA





# AD1 - ITS Data Mart LRTA





# AD1 - ITS Data Mart MVRTA





# AD1 - ITS Data Mart MWRTA





## AD1 - ITS Data Mart MassDOT - RMV Crash Report Database





## AD1 - ITS Data Mart MBTA





#### AD1 - ITS Data Mart RPA Transportation Archive (1 of 3)



### AD1 - ITS Data Mart RPA Transportation Archive (2 of 3)







### AD1 - ITS Data Mart RPA Transportation Archive (3 of 3)



## AD3 - ITS Virtual Data Warehouse MassDOT - Office of Transportation Planning