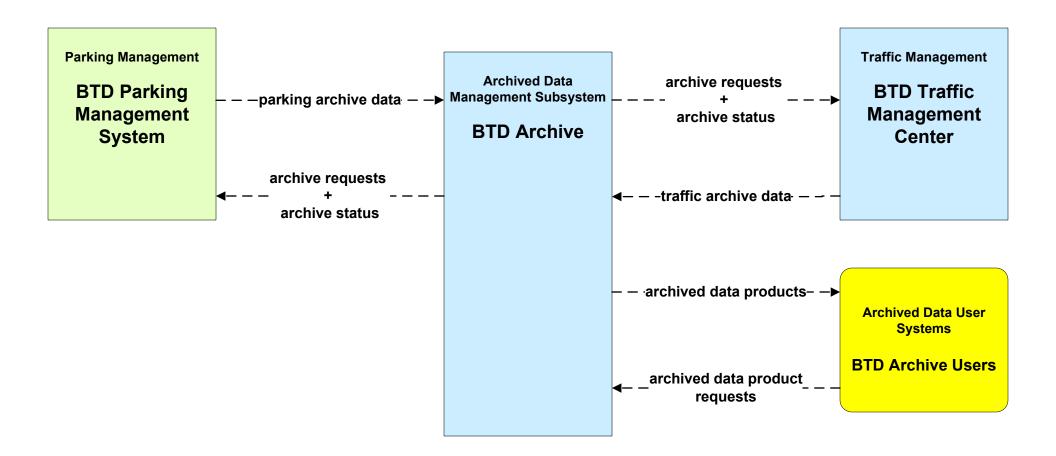

# Metropolitan Boston Regional ITS Architecture Customized Market Package Diagrams Archived Data (AD)

## AD1 - ITS Data Mart MassDOT - Highway Division



## AD1 - ITS Data Mart Massport





#### AD1 - ITS Data Mart BTD





#### AD1 - ITS Data Mart BAT





# AD1 - ITS Data Mart CATA





# AD1 - ITS Data Mart GATRA





# AD1 - ITS Data Mart LRTA





# AD1 - ITS Data Mart MVRTA





# AD1 - ITS Data Mart MWRTA





## AD1 - ITS Data Mart MassDOT - RMV Crash Report Database





## AD1 - ITS Data Mart MBTA





#### AD1 - ITS Data Mart RPA Transportation Archive (1 of 3)



### AD1 - ITS Data Mart RPA Transportation Archive (2 of 3)







### AD1 - ITS Data Mart RPA Transportation Archive (3 of 3)



## AD3 - ITS Virtual Data Warehouse MassDOT - Office of Transportation Planning