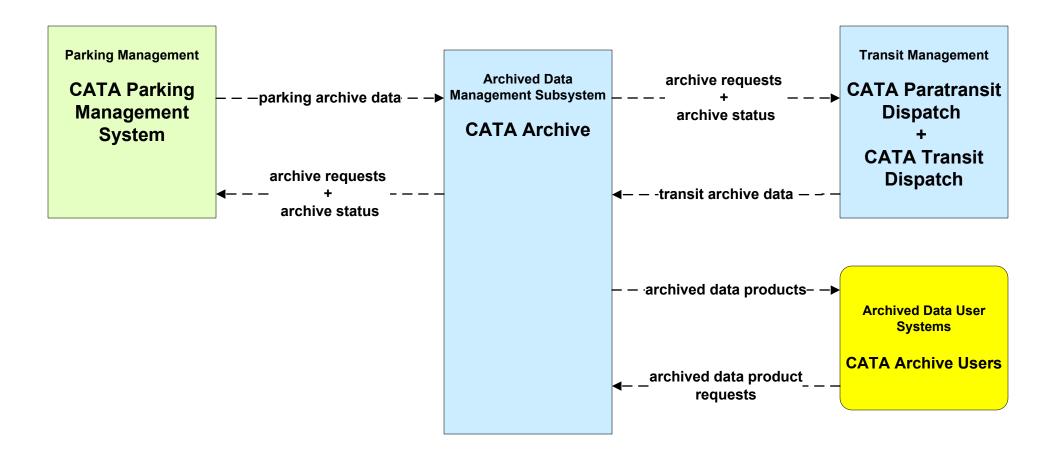

# Metropolitan Boston Regional ITS Architecture Customized Market Package Diagrams Archived Data (AD)

## AD1 - ITS Data Mart MassDOT - Highway Division



## AD1 - ITS Data Mart Massport





#### AD1 - ITS Data Mart BTD





#### AD1 - ITS Data Mart BAT





# AD1 - ITS Data Mart CATA





# AD1 - ITS Data Mart GATRA





# AD1 - ITS Data Mart LRTA





# AD1 - ITS Data Mart MVRTA





# AD1 - ITS Data Mart MWRTA





## AD1 - ITS Data Mart MassDOT - RMV Crash Report Database





## AD1 - ITS Data Mart MBTA





#### AD1 - ITS Data Mart RPA Transportation Archive (1 of 3)



### AD1 - ITS Data Mart RPA Transportation Archive (2 of 3)







### AD1 - ITS Data Mart RPA Transportation Archive (3 of 3)



## AD3 - ITS Virtual Data Warehouse MassDOT - Office of Transportation Planning