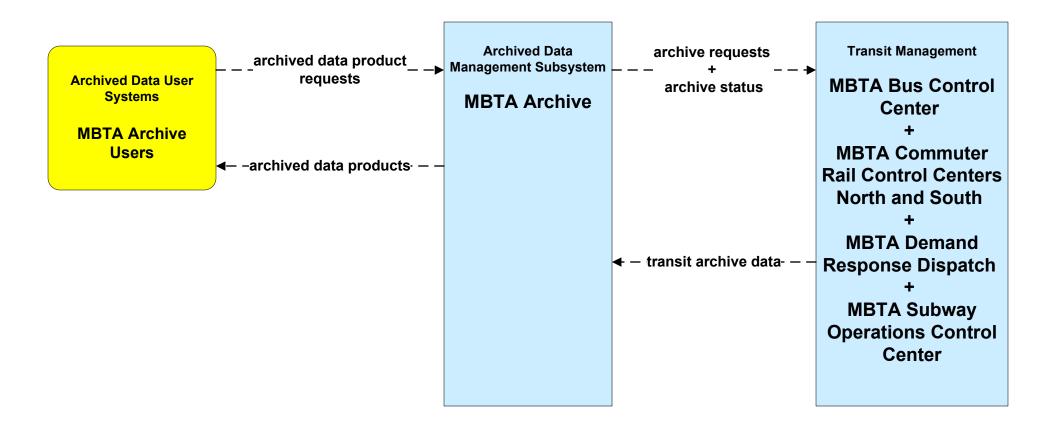

# Metropolitan Boston Regional ITS Architecture Customized Market Package Diagrams Archived Data (AD)

## AD1 - ITS Data Mart MassDOT - Highway Division



## AD1 - ITS Data Mart Massport





#### AD1 - ITS Data Mart BTD





#### AD1 - ITS Data Mart BAT





# AD1 - ITS Data Mart CATA





# AD1 - ITS Data Mart GATRA





# AD1 - ITS Data Mart LRTA





# AD1 - ITS Data Mart MVRTA





# AD1 - ITS Data Mart MWRTA





## AD1 - ITS Data Mart MassDOT - RMV Crash Report Database





## AD1 - ITS Data Mart MBTA





#### AD1 - ITS Data Mart RPA Transportation Archive (1 of 3)



### AD1 - ITS Data Mart RPA Transportation Archive (2 of 3)







### AD1 - ITS Data Mart RPA Transportation Archive (3 of 3)



## AD3 - ITS Virtual Data Warehouse MassDOT - Office of Transportation Planning