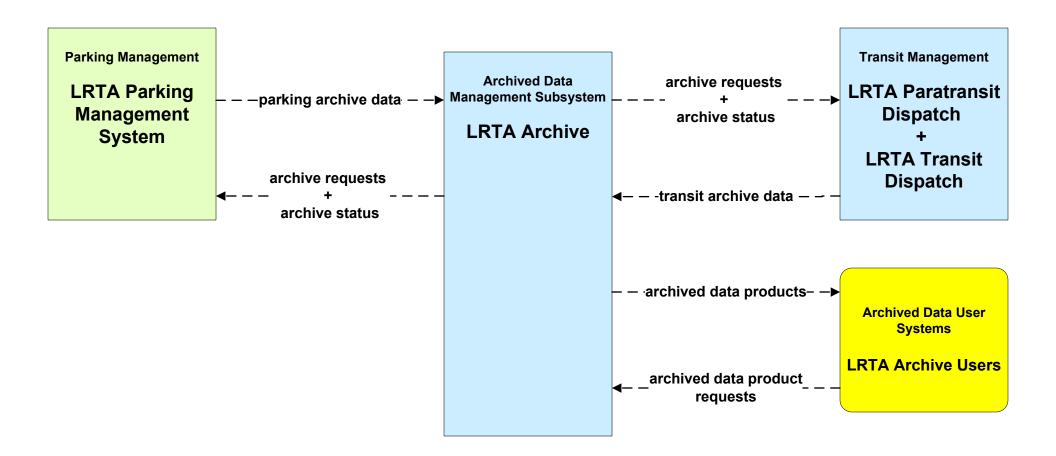

# Metropolitan Boston Regional ITS Architecture Customized Market Package Diagrams Archived Data (AD)

## AD1 - ITS Data Mart MassDOT - Highway Division



## AD1 - ITS Data Mart Massport





#### AD1 - ITS Data Mart BTD





#### AD1 - ITS Data Mart BAT





# AD1 - ITS Data Mart CATA





# AD1 - ITS Data Mart GATRA





# AD1 - ITS Data Mart LRTA





# AD1 - ITS Data Mart MVRTA





# AD1 - ITS Data Mart MWRTA





## AD1 - ITS Data Mart MassDOT - RMV Crash Report Database





## AD1 - ITS Data Mart MBTA





#### AD1 - ITS Data Mart RPA Transportation Archive (1 of 3)



### AD1 - ITS Data Mart RPA Transportation Archive (2 of 3)







### AD1 - ITS Data Mart RPA Transportation Archive (3 of 3)



## AD3 - ITS Virtual Data Warehouse MassDOT - Office of Transportation Planning