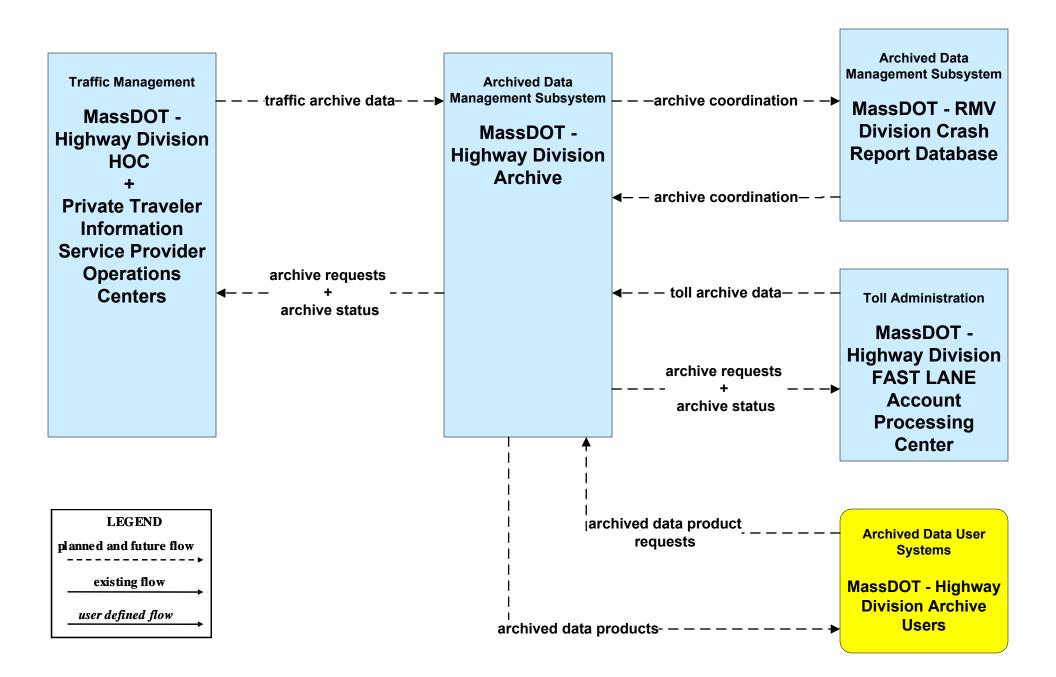

# Metropolitan Boston Regional ITS Architecture Customized Market Package Diagrams Archived Data (AD)

## AD1 - ITS Data Mart MassDOT - Highway Division



## AD1 - ITS Data Mart Massport





#### AD1 - ITS Data Mart BTD





#### AD1 - ITS Data Mart BAT





# AD1 - ITS Data Mart CATA





# AD1 - ITS Data Mart GATRA





# AD1 - ITS Data Mart LRTA





# AD1 - ITS Data Mart MVRTA





# AD1 - ITS Data Mart MWRTA





## AD1 - ITS Data Mart MassDOT - RMV Crash Report Database





## AD1 - ITS Data Mart MBTA





#### AD1 - ITS Data Mart RPA Transportation Archive (1 of 3)



### AD1 - ITS Data Mart RPA Transportation Archive (2 of 3)







### AD1 - ITS Data Mart RPA Transportation Archive (3 of 3)



## AD3 - ITS Virtual Data Warehouse MassDOT - Office of Transportation Planning