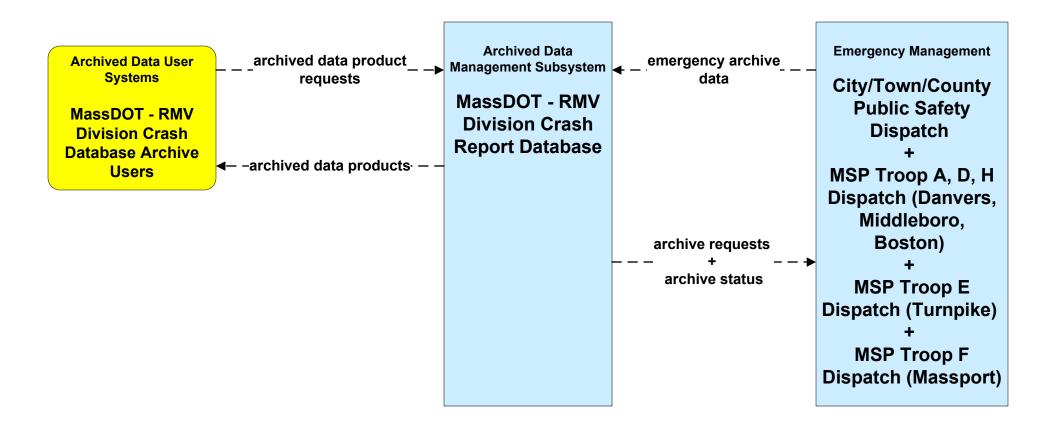

# Metropolitan Boston Regional ITS Architecture Customized Market Package Diagrams Archived Data (AD)

## AD1 - ITS Data Mart MassDOT - Highway Division



## AD1 - ITS Data Mart Massport





#### AD1 - ITS Data Mart BTD





#### AD1 - ITS Data Mart BAT





# AD1 - ITS Data Mart CATA





# AD1 - ITS Data Mart GATRA





# AD1 - ITS Data Mart LRTA





# AD1 - ITS Data Mart MVRTA





# AD1 - ITS Data Mart MWRTA





## AD1 - ITS Data Mart MassDOT - RMV Crash Report Database





## AD1 - ITS Data Mart MBTA





#### AD1 - ITS Data Mart RPA Transportation Archive (1 of 3)



### AD1 - ITS Data Mart RPA Transportation Archive (2 of 3)







### AD1 - ITS Data Mart RPA Transportation Archive (3 of 3)



## AD3 - ITS Virtual Data Warehouse MassDOT - Office of Transportation Planning