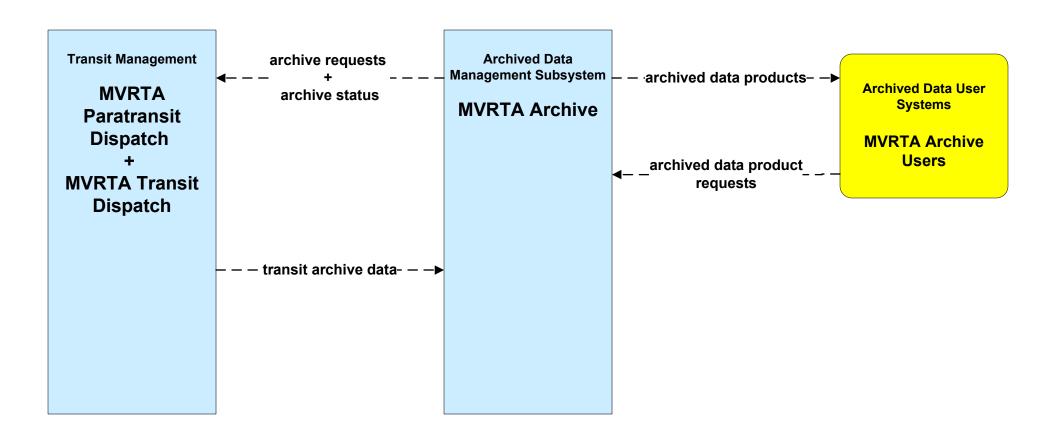

# Metropolitan Boston Regional ITS Architecture Customized Market Package Diagrams Archived Data (AD)

## AD1 - ITS Data Mart MassDOT - Highway Division



## AD1 - ITS Data Mart Massport





#### AD1 - ITS Data Mart BTD





#### AD1 - ITS Data Mart BAT





# AD1 - ITS Data Mart CATA





# AD1 - ITS Data Mart GATRA





# AD1 - ITS Data Mart LRTA





# AD1 - ITS Data Mart MVRTA





# AD1 - ITS Data Mart MWRTA





## AD1 - ITS Data Mart MassDOT - RMV Crash Report Database





## AD1 - ITS Data Mart MBTA





#### AD1 - ITS Data Mart RPA Transportation Archive (1 of 3)



### AD1 - ITS Data Mart RPA Transportation Archive (2 of 3)







### AD1 - ITS Data Mart RPA Transportation Archive (3 of 3)



## AD3 - ITS Virtual Data Warehouse MassDOT - Office of Transportation Planning