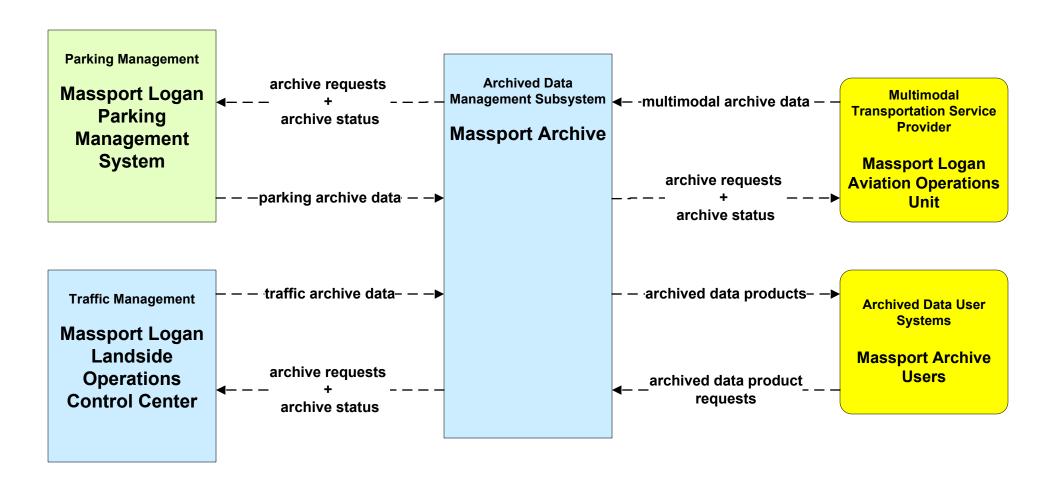

# Metropolitan Boston Regional ITS Architecture Customized Market Package Diagrams Archived Data (AD)

## AD1 - ITS Data Mart MassDOT - Highway Division



## AD1 - ITS Data Mart Massport





#### AD1 - ITS Data Mart BTD





#### AD1 - ITS Data Mart BAT





# AD1 - ITS Data Mart CATA





# AD1 - ITS Data Mart GATRA





# AD1 - ITS Data Mart LRTA





# AD1 - ITS Data Mart MVRTA





# AD1 - ITS Data Mart MWRTA





## AD1 - ITS Data Mart MassDOT - RMV Crash Report Database





## AD1 - ITS Data Mart MBTA





#### AD1 - ITS Data Mart RPA Transportation Archive (1 of 3)



### AD1 - ITS Data Mart RPA Transportation Archive (2 of 3)







### AD1 - ITS Data Mart RPA Transportation Archive (3 of 3)



## AD3 - ITS Virtual Data Warehouse MassDOT - Office of Transportation Planning