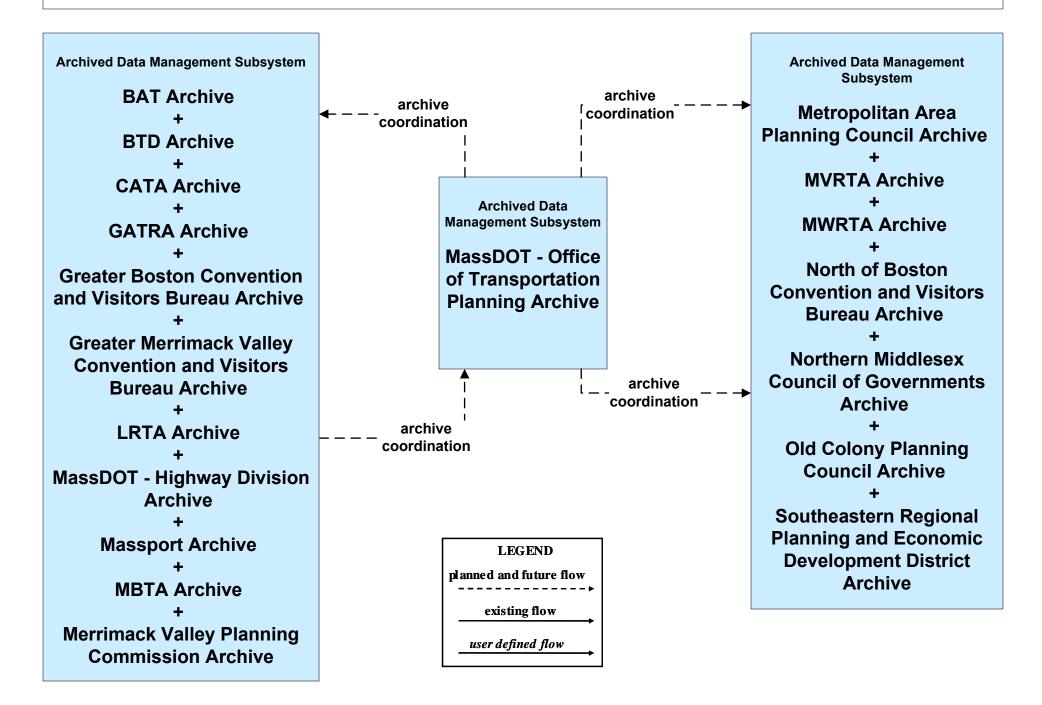

# Metropolitan Boston Regional ITS Architecture Customized Market Package Diagrams Archived Data (AD)

## AD1 - ITS Data Mart MassDOT - Highway Division



## AD1 - ITS Data Mart Massport





#### AD1 - ITS Data Mart BTD





#### AD1 - ITS Data Mart BAT





# AD1 - ITS Data Mart CATA





# AD1 - ITS Data Mart GATRA





# AD1 - ITS Data Mart LRTA





# AD1 - ITS Data Mart MVRTA





# AD1 - ITS Data Mart MWRTA





## AD1 - ITS Data Mart MassDOT - RMV Crash Report Database





## AD1 - ITS Data Mart MBTA





#### AD1 - ITS Data Mart RPA Transportation Archive (1 of 3)



### AD1 - ITS Data Mart RPA Transportation Archive (2 of 3)







### AD1 - ITS Data Mart RPA Transportation Archive (3 of 3)



## AD3 - ITS Virtual Data Warehouse MassDOT - Office of Transportation Planning