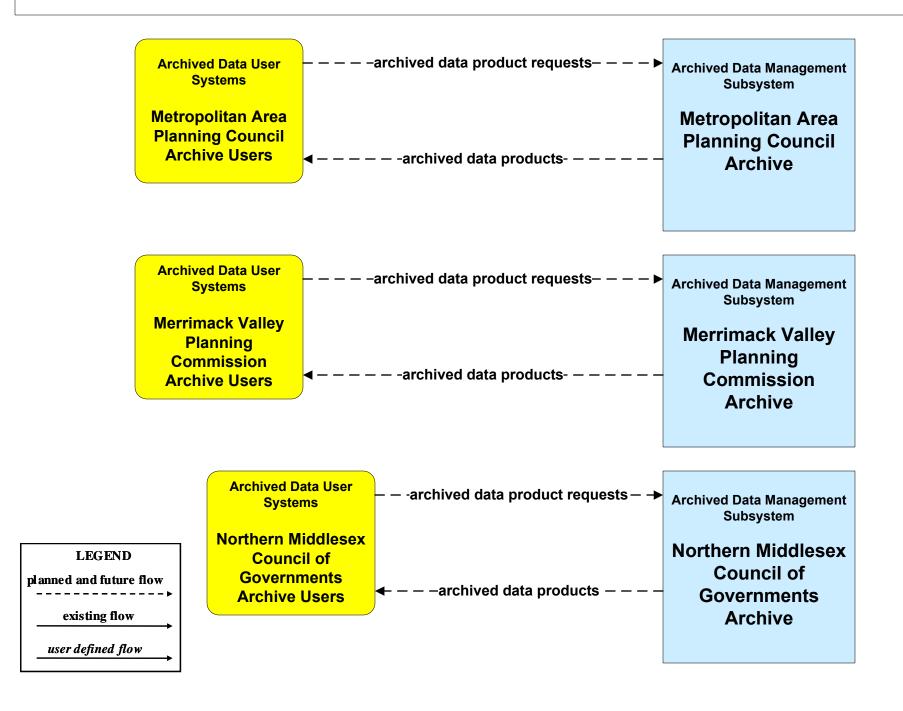

#### AD1 - ITS Data Mart RPA Transportation Archive (1 of 3)

### AD1 - ITS Data Mart RPA Transportation Archive (2 of 3)

### AD1 - ITS Data Mart RPA Transportation Archive (3 of 3)