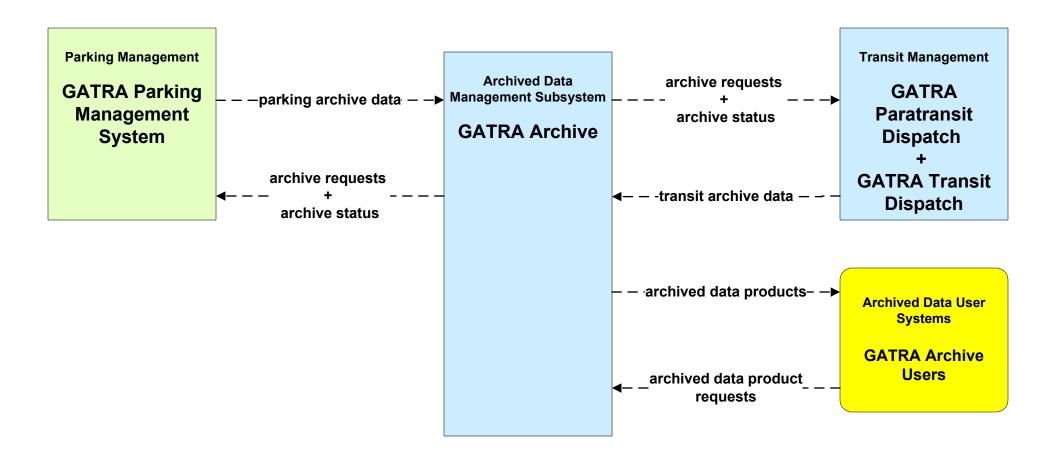

# Metropolitan Boston Regional ITS Architecture Customized Market Package Diagrams Archived Data (AD)

## AD1 - ITS Data Mart MassDOT - Highway Division



## AD1 - ITS Data Mart Massport





#### AD1 - ITS Data Mart BTD





#### AD1 - ITS Data Mart BAT





# AD1 - ITS Data Mart CATA





# AD1 - ITS Data Mart GATRA





# AD1 - ITS Data Mart LRTA





# AD1 - ITS Data Mart MVRTA





# AD1 - ITS Data Mart MWRTA





## AD1 - ITS Data Mart MassDOT - RMV Crash Report Database





## AD1 - ITS Data Mart MBTA





#### AD1 - ITS Data Mart RPA Transportation Archive (1 of 3)



### AD1 - ITS Data Mart RPA Transportation Archive (2 of 3)







### AD1 - ITS Data Mart RPA Transportation Archive (3 of 3)



## AD3 - ITS Virtual Data Warehouse MassDOT - Office of Transportation Planning